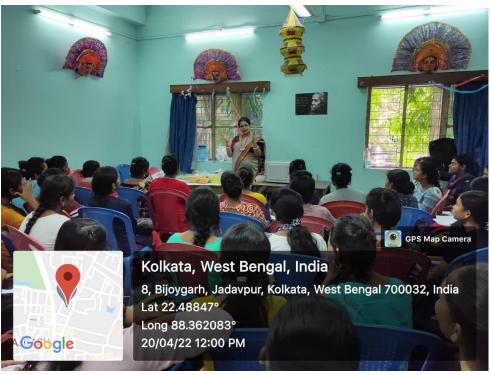

# A 30 hours Certificate Course on 'Making of various Handicrafts and Decorative Items'

A 30 hours Certificate Course was organized by the Women Cell, Placement Cell and IQAC, Vijaygarh Jyotish Ray College in collaboration with Pidilite on **28.04.2022**.