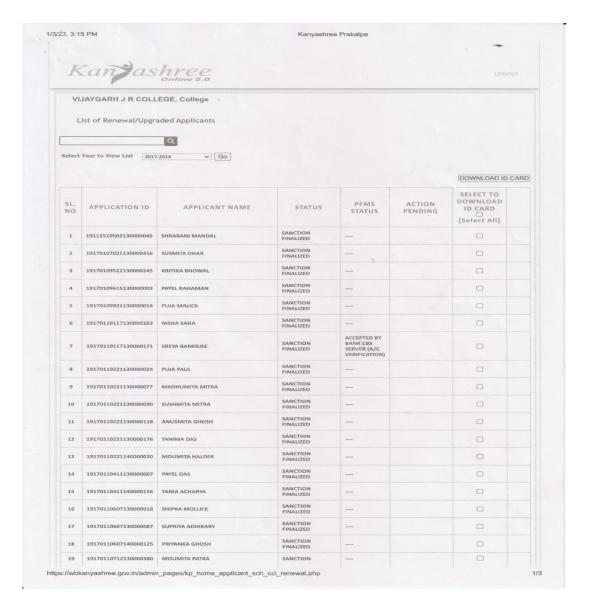

The year wise list of girl students enrolled in Kanyashree Prakalpa of Vijaygarh Jyotish Ray College:

Source: <a href="https://www.wbkanyashree.gov.in/">https://www.wbkanyashree.gov.in/</a>

Year: 2017-2018

|    |                      |                     | FINALIZED             |                                                         |   |
|----|----------------------|---------------------|-----------------------|---------------------------------------------------------|---|
| 20 | 19170111611130000332 | SUPARNA SIKDAR      | SANCTION<br>FINALIZED | ****                                                    | 0 |
| 21 | 19170111711130000262 | SUSHMITA CHATTERJEE | SANCTION<br>FINALIZED | -                                                       | 0 |
| 22 | 19170111711130000267 | BARNALI BOSE        | SANCTION<br>FINALIZED | -                                                       | 0 |
| 23 | 19170111711130000268 | SWARNALI BOSE       | SANCTION<br>FINALIZED | _                                                       | 0 |
| 24 | 19170113021150000048 | KAJAL KUMARI SHAW   | SANCTION<br>FINALIZED |                                                         | 0 |
| 25 | 19180124601130000055 | PREETI DAS          | SANCTION<br>FINALIZED | _                                                       | 0 |
| 26 | 19180124601150000055 | SAHANAJ KHATUN      | SANCTION<br>FINALIZED | ACCEPTED BY<br>BANK CBS<br>SERVER (A/C<br>VERIFICATION) | 0 |
| 27 | 19180124802130000182 | MILI MONDAL         | SANCTION<br>FINALIZED |                                                         |   |
| 28 | 19180901603130000062 | BRIHASPATI SAMADDAR | SANCTION<br>FINALIZED |                                                         | 0 |
| 29 | 19180908401140000211 | SIMA MONDAL         | SANCTION<br>FINALIZED | ACCEPTED BY BANK CBS SERVER (A/C VERIFICATION)          | 0 |
| 30 | 19181413502130000020 | PALLABI MISTRY      | SANCTION<br>FINALIZED | - \                                                     | 0 |
| 31 | 19181414702130000049 | SUSMITA DAS         | SANCTION<br>FINALIZED | -                                                       | 0 |
| 32 | 19181416802130000027 | RUCHIRA MONDAL      | SANCTION<br>FINALIZED |                                                         | 0 |
| 33 | 19181709202130000179 | SNIGDHA MONDAL      | SANCTION<br>FINALIZED | ****                                                    | 0 |
| 34 | 19181906702130000020 | ANITA NASKAR        | SANCTION<br>FINALIZED | _                                                       | 0 |
| 35 | 19182409302130000205 | RUPALI BAIRAGI      | SANCTION<br>FINALIZED | _                                                       | 0 |
| 36 | 19182503904150000002 | SHREYASEE MONDAL    | SANCTION<br>FINALIZED | _                                                       | 0 |
| 37 | 19182707903130000177 | PARAMITA ROY        | SANCTION<br>FINALIZED | _                                                       | 0 |
| 38 | 19182804202130000149 | RUBI MONDAL         | SANCTION<br>FINALIZED | ACCEPTED BY BANK CBS SERVER (A/C VERIFICATION)          | 0 |
| 39 | 19183000303130000359 | BIDISHA GHOSH       | SANCTION<br>FINALIZED |                                                         | 0 |
| 40 | 19183000303130000431 | SAYANTANI GOSWAMI   | SANCTION<br>FINALIZED |                                                         | 0 |
| 41 | 19183000303130000523 | SOUMI NANDY         | SANCTION<br>FINALIZED | ACCEPTED BY BANK CBS SERVER (A/C VERIFICATION)          | 0 |
| 42 | 19183600102130000125 | ANUSHREE NASKAR     | SANCTION<br>FINALIZED | -                                                       | 0 |
| 43 | 19183600102130000167 | DEBJANI KAR         | SANCTION<br>FINALIZED | _                                                       | 0 |
| 44 | 19183600102130000438 | KHUSBU SHARMA       | SANCTION<br>FINALIZED | -                                                       | 0 |
| 45 | 19183600102130000647 | PRITHYA GHOSH       | SANCTION<br>FINALIZED | ****                                                    | 0 |

| 47 | 19183600102150000351 | MEGHNA DAS       | SANCTION<br>FINALIZED |                |   |
|----|----------------------|------------------|-----------------------|----------------|---|
| 48 | 19183600804150000020 | ADITI SARKAR     | SANCTION<br>FINALIZED |                |   |
| 49 | 19183600903140000080 | SARASWATI HALDER | SANCTION<br>FINALIZED |                | 0 |
| 50 | 19183600903140000290 | KABERI PANJA     | SANCTION<br>FINALIZED |                | 0 |
| 51 | 19183600903150000095 | SAYANI BISWAS    | SANCTION<br>FINALIZED |                |   |
| 52 | 19183601005150000047 | PUJA BAITHA      | SANCTION<br>FINALIZED | ****           | 0 |
| 53 | 19183601203130000045 | SHAONI BANERJEE  | SANCTION<br>FINALIZED |                | 0 |
| 54 | 19183601203140000014 | SNEHA GHOSH      | SANCTION<br>FINALIZED |                |   |
| 55 | 19183601203160000019 | DEBASMITA DE     | SANCTION<br>FINALIZED | and the second | 0 |
| 56 | 19183601505130000021 | ALISHA LASKAR    | SANCTION<br>FINALIZED |                |   |
| 57 | 19183601505130000278 | JYOTSNA ADHIKARY | SANCTION<br>FINALIZED |                | 0 |
| 58 | 19183601705130000347 | SNEHA DUTTA      | SANCTION<br>FINALIZED | ****           | 0 |
| 59 | 19183602103130000050 | APARNA DAS       | SANCTION<br>FINALIZED | 4              | 0 |
| 60 | 19183602103130000086 | SANTANA ROY      | SANCTION<br>FINALIZED |                |   |
| 61 | 19183602702130000084 | UDHRITY DAS      | SANCTION<br>FINALIZED | _              |   |
| 62 | 19183602702130000248 | RAJASREE SARDAR  | SANCTION<br>FINALIZED |                |   |
| 63 | 19183602702140000014 | ANANYA BHOWMIK   | SANCTION<br>FINALIZED |                |   |
| 64 | 19183602905130000329 | SANJUKTA ROY     | SANCTION<br>FINALIZED | _              |   |