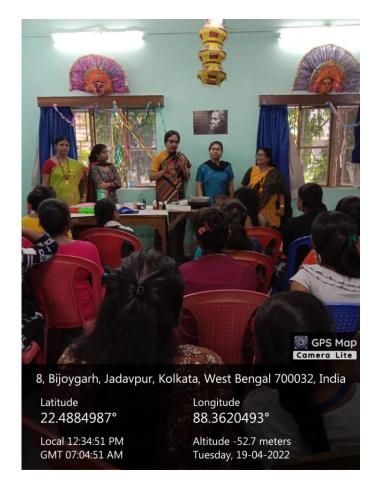

# 30 hours Certificate Course on 'Preparation of various Handicrafts & Decorative Items'

Department of Education, Women Cell, Placement Cell and IQAC of Vijaygarh Jyotish Ray College organized a 30 hours Certificate Course on 'Preparation of various Handicrafts & Decorative Items'. The program was inaugurated on **19.04.2022**.