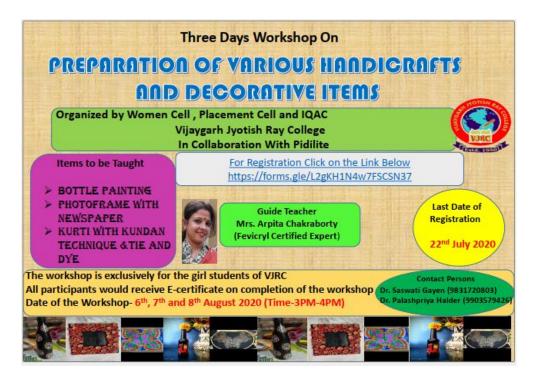

# 3 Days Workshop on 'Preparation of Various Handicrafts and Decorative Items'

The workshop was organized by Women Cell, Placement Cell and IQAC in Collaboration with Pidilite from **06.08.2020-08.08.2020**. The workshop was held in the **ONLINE MODE.** 