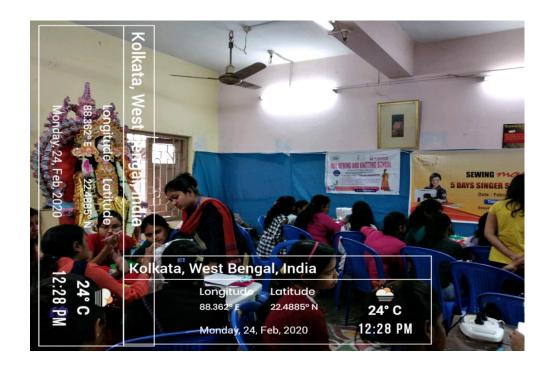

# 5 Days Workshop on Sewing

The workshop was organized by Women Cell, Placement Cell and IQAC in Collaboration with Singer from **24.02.2020**.