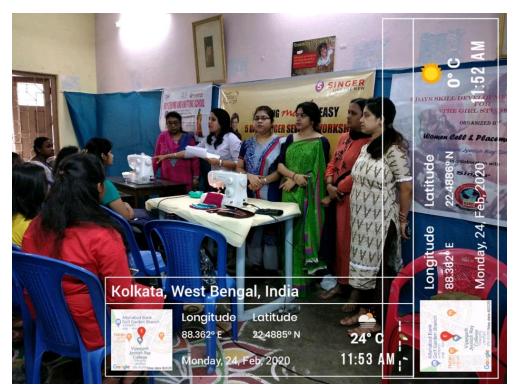

# 5 Days Workshop on Sewing

The workshop was organized by Women Cell, Placement Cell and IQAC in Collaboration with Singer from **24.02.2020**.