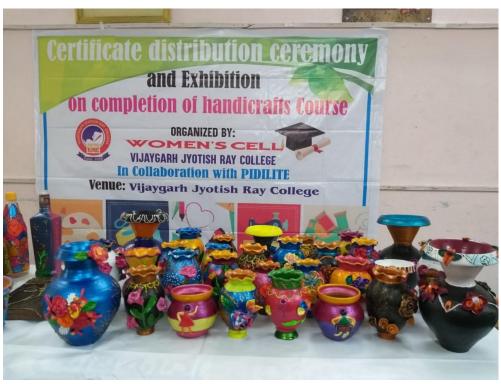

# A 30 hours Certificate Course on 'Making of various Handicrafts and Decorative Items'

A 30 hours Certificate Course was organized by the Women Cell, Placement Cell and IQAC, Vijaygarh Jyotish Ray College in collaboration with Pidilite on **28.04.2022**.

# 30 hours Certificate Course on 'Preparation of various Handicrafts & Decorative Items'

Department of Education, Women Cell, Placement Cell and IQAC of Vijaygarh Jyotish Ray College organized a 30 hours Certificate Course on 'Preparation of various Handicrafts & Decorative Items'. The program was inaugurated on **19.04.2022**.

## **Skill Development Program with Pidilite Industries**

A 30 hours 'Skill Development Program' was organized by the Women Cell and Placement Cell of the college in collaboration with Pidilite.