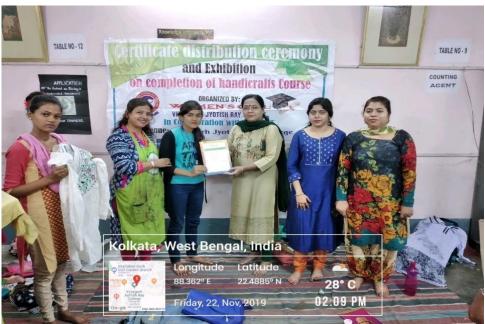

### **3 Days Handicraft Course**

The course was organized by Women Cell, Placement Cell and IQAC in Collaboration with Pidilite from **20.11.2019**.