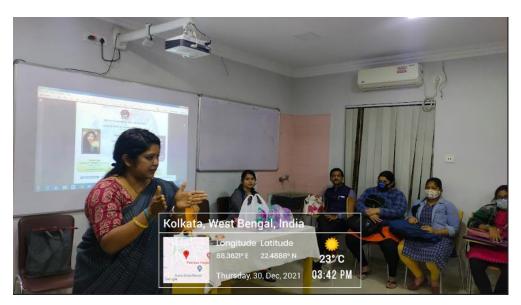

#### Resin Art and Craft and success story of a Woman Entrepreneur

One day workshop on "Resin Art and Craft and success story of a Woman Entrepreneur" hasbeen conducted on 30<sup>th</sup> December, 2021 in our college, organized by the Department of Economics and IQAC (VJRC) in collaboration with Women Cell & Placement Cell, Vijaygarh Jyotish Ray College, Kolkata