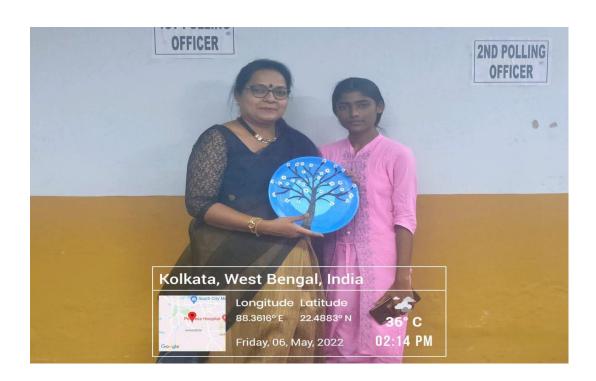

# A 30 hours Certificate Course on 'Making of various Handicrafts and Decorative Items'

A 30 hours Certificate Course was organized by the Women Cell, Placement Cell and IQAC, Vijaygarh Jyotish Ray College in collaboration with Pidilite on **28.04.2022**.

# 30 hours Certificate Course on 'Preparation of various Handicrafts & Decorative Items'

Department of Education, Women Cell, Placement Cell and IQAC of Vijaygarh Jyotish Ray College organized a 30 hours Certificate Course on 'Preparation of various Handicrafts & Decorative Items'. The program was inaugurated on **19.04.2022**.