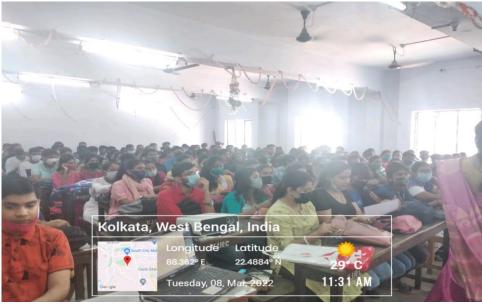

# Gender Sensitization program on 'Promotion of Gender Equity for Sustainable Future'

A Gender Sensitization program on 'Promotion of Gender Equity for Sustainable Future' was organized by the Women Cell, Health and Students Welfare Cell, NSS and IQAC of Vijaygarh Jyotish Ray College in collaboration with Swayam. The program was organized on 8<sup>th</sup> March 2022 on the occasion of International Women's Day. A sanitary napkin vending machine was also installed on this occasion.