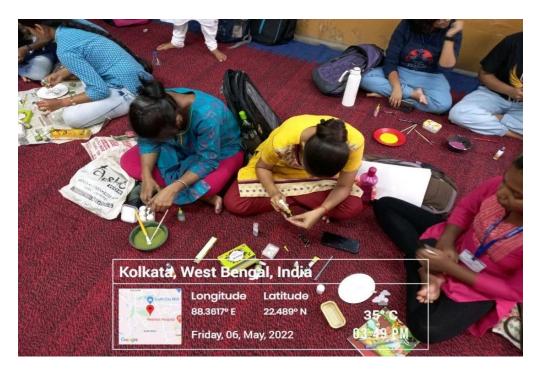

# A 30 hours Certificate Course on 'Making of various Handicrafts and Decorative Items'

A 30 hours Certificate Course was organized by the Women Cell, Placement Cell and IQAC, Vijaygarh Jyotish Ray College in collaboration with Pidilite on **28.04.2022**.

# 30 hours Certificate Course on 'Preparation of various Handicrafts & Decorative Items'

Department of Education, Women Cell, Placement Cell and IQAC of Vijaygarh Jyotish Ray College organized a 30 hours Certificate Course on 'Preparation of various Handicrafts & Decorative Items'. The program was inaugurated on **19.04.2022**.