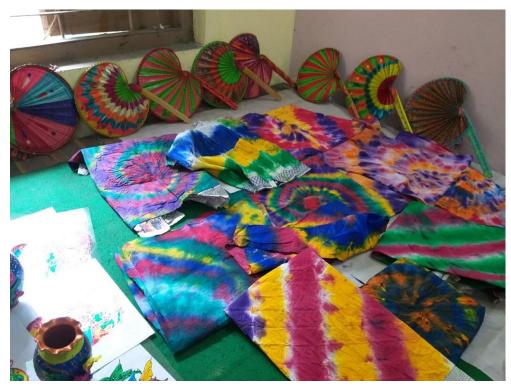

# 3 Days Workshop on 'Preparation of Various Handicrafts and Decorative Items'

The workshop was organized by Women Cell, Placement Cell and IQAC in Collaboration with Pidilite from **06.08.2020-08.08.2020**. The workshop was held in the **ONLINE MODE.** 

### **3 Days Handicraft Course**

The course was organized by Women Cell, Placement Cell and IQAC in Collaboration with Pidilite from **20.11.2019**.