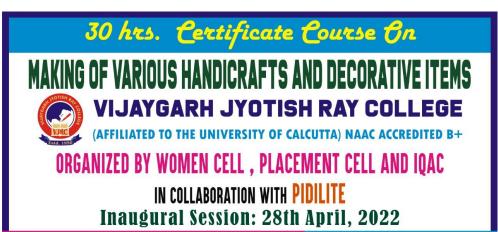

# A 30 hours Certificate Course on 'Making of various Handicrafts and Decorative Items'

A 30 hours Certificate Course was organized by the Women Cell, Placement Cell and IQAC, Vijaygarh Jyotish Ray College in collaboration with Pidilite on **28.04.2022**.

VENUE: RABINDRA SABHAGRIHA TIME- 11:00 A.M