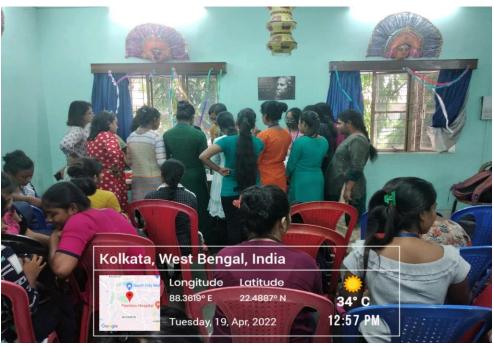

# 30 hours Certificate Course on 'Preparation of various Handicrafts & Decorative Items'

Department of Education, Women Cell, Placement Cell and IQAC of Vijaygarh Jyotish Ray College organized a 30 hours Certificate Course on 'Preparation of various Handicrafts & Decorative Items'. The program was inaugurated on **19.04.2022**.