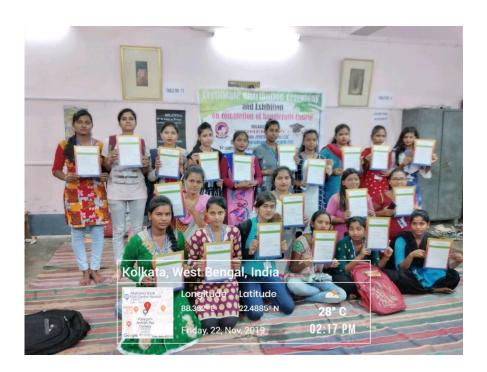

### **3 Days Handicraft Course**

The course was organized by Women Cell, Placement Cell and IQAC in Collaboration with Pidilite from **20.11.2019**.