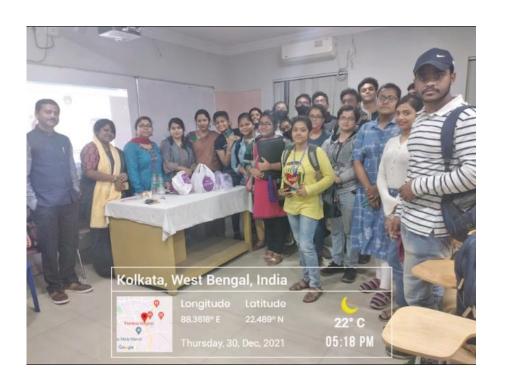

#### Resin Art and Craft and success story of a Woman Entrepreneur

One day workshop on "Resin Art and Craft and success story of a Woman Entrepreneur" hasbeen conducted on 30<sup>th</sup> December, 2021 in our college, organized by the Department of Economics and IQAC (VJRC) in collaboration with Women Cell & Placement Cell, Vijaygarh Jyotish Ray College, Kolkata