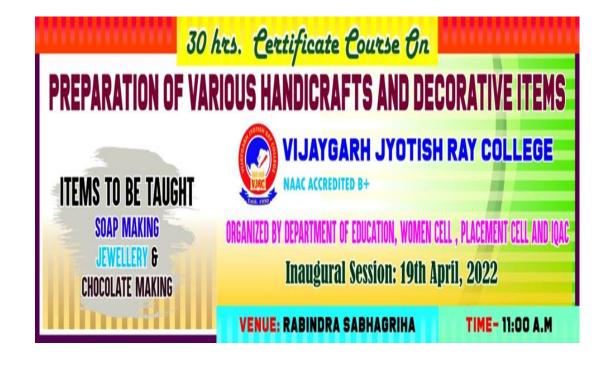

# A 30 hours Certificate Course on 'Making of various Handicrafts and Decorative Items'

A 30 hours Certificate Course was organized by the Women Cell, Placement Cell and IQAC, Vijaygarh Jyotish Ray College in collaboration with Pidilite on **28.04.2022**.

VENUE: RABINDRA SABHAGRIHA TIME- 11:00 A.M

# 30 hours Certificate Course on 'Preparation of various Handicrafts & Decorative Items'

Department of Education, Women Cell, Placement Cell and IQAC of Vijaygarh Jyotish Ray College organized a 30 hours Certificate Course on 'Preparation of various Handicrafts & Decorative Items'. The program was inaugurated on **19.04.2022**.