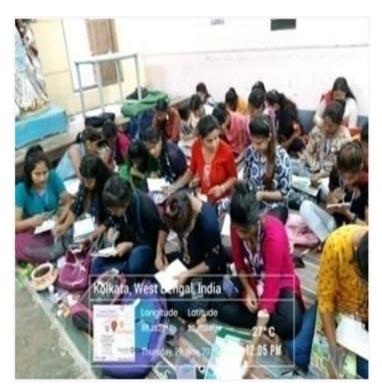

### **3 Days Handicraft Course**

The course was organized by Women Cell, Placement Cell and IQAC in Collaboration with Pidilite from **20.11.2019**.