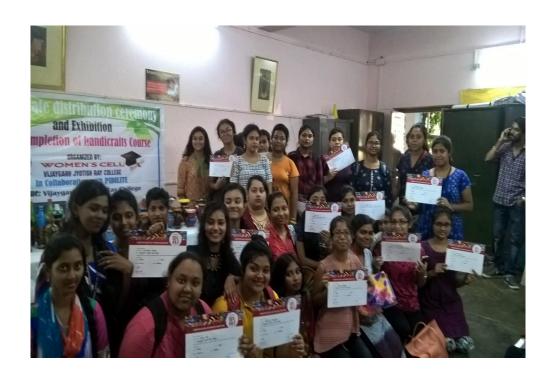

## **Skill Development Program with Pidilite Industries**

A 30 hours 'Skill Development Program' was organized by the Women Cell and Placement Cell of the college in collaboration with Pidilite.