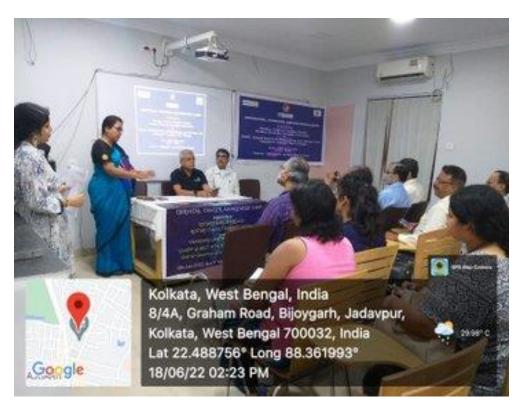

#### **Cervical Cancer Awareness Camp**

A Cervical Cancer Awareness Camp was organized by the Department of Physiology, Women Cell and IQAC of Vijaygarh Jyotish Ray College in collaboration with Rotary Garden Reach, Rotary Club of Calcutta Innovation dist 3291 on **18.06.2022**.