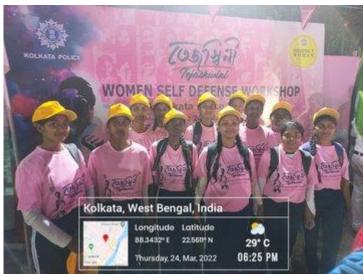

#### Tejaswini (Women Self-Defense)

A training camp was organized by Kolkata Police for 'Tejaswini' (for women's self-defense) at Geetanjali Stadium from **16th-23rd March 2022**. 13 girl students participated in the training program.