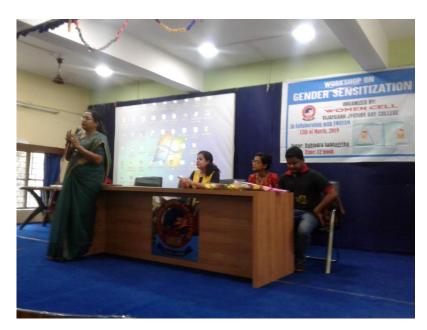

## **Gender Sensitization Program**

An awareness program on gender sensitization was organized by the Women Cell of the college on 13<sup>th</sup> March 2019 in collaboration with SWAYAM.