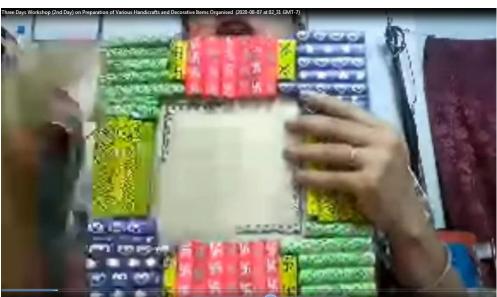

# 3 Days Workshop on 'Preparation of Various Handicrafts and Decorative Items'

The workshop was organized by Women Cell, Placement Cell and IQAC in Collaboration with Pidilite from **06.08.2020-08.08.2020**. The workshop was held in the **ONLINE MODE.** 