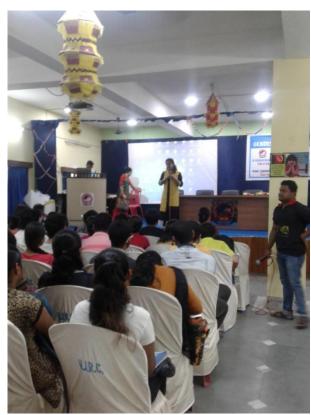

## **Gender Sensitization Program**

An awareness program on gender sensitization was organized by the Women Cell of the college on 13<sup>th</sup> March 2019 in collaboration with SWAYAM.