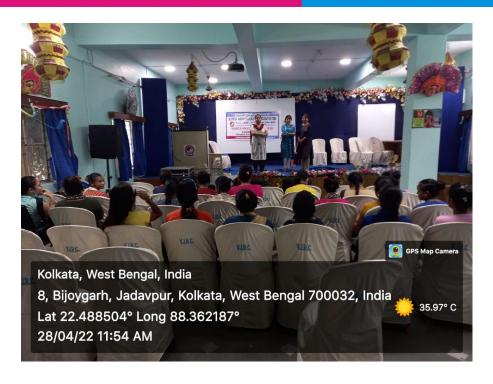

# A 30 hours Certificate Course on 'Making of various Handicrafts and Decorative Items'

A 30 hours Certificate Course was organized by the Women Cell, Placement Cell and IQAC, Vijaygarh Jyotish Ray College in collaboration with Pidilite on **28.04.2022**.

VENUE: RABINDRA SABHAGRIHA TIME- 11:00 A.M