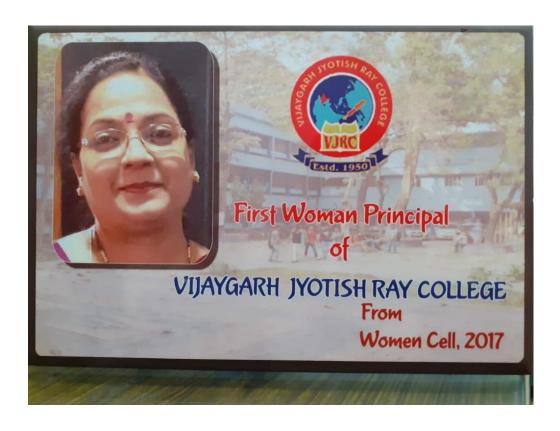

## Vijaygarh Jyotish Ray College

(8/2, Bijoygarh, Jadavpur, Kolkata-700032)

The college is headed by the strong leadership of its' **First Woman Principal**, Dr. Rajyasri Neogy.

"We are committed to maintain a **gender neutral** student friendly academic atmosphere in the institution"----

Dr. Rajyasri Neogy Principal