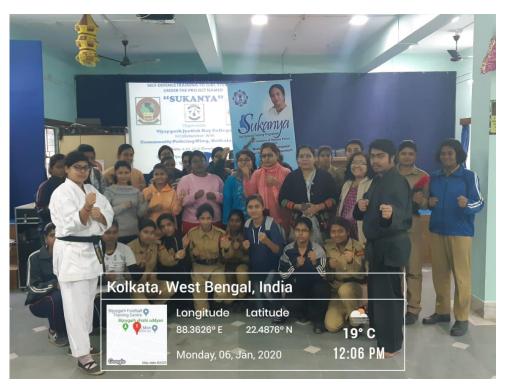

#### **SUKANYA**

'SUKANYA' -Women's self defense training program was organized by NCC and Women Cell of the college in collaboration with Kolkata Police and Women, child development and Social Welfare Department, Government of West Bengal. The program was inaugurated on **06.01.2020**.