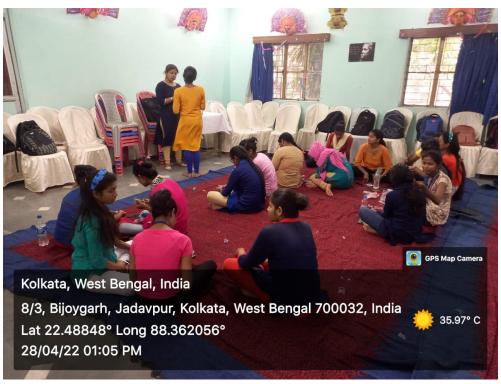

# A 30 hours Certificate Course on 'Making of various Handicrafts and Decorative Items'

A 30 hours Certificate Course was organized by the Women Cell, Placement Cell and IQAC, Vijaygarh Jyotish Ray College in collaboration with Pidilite on **28.04.2022**.

VENUE: RABINDRA SABHAGRIHA TIME- 11:00 A.M