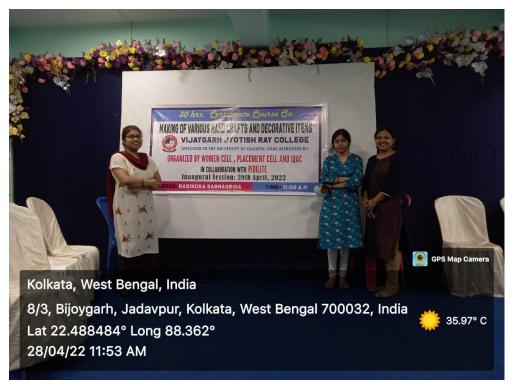

# A 30 hours Certificate Course on 'Making of various Handicrafts and Decorative Items'

A 30 hours Certificate Course was organized by the Women Cell, Placement Cell and IQAC, Vijaygarh Jyotish Ray College in collaboration with Pidilite on **28.04.2022**.

VENUE: RABINDRA SABHAGRIHA TIME- 11:00 A.M