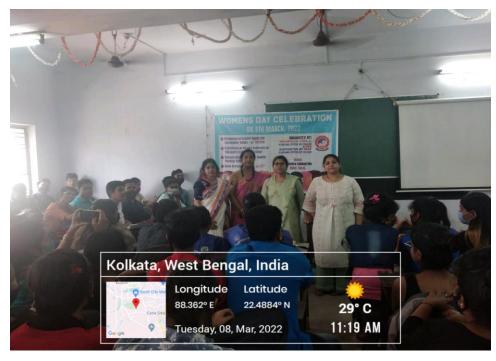

# Gender Sensitization program on 'Promotion of Gender Equity for Sustainable Future'

A Gender Sensitization program on 'Promotion of Gender Equity for Sustainable Future' was organized by the Women Cell, Health and Students Welfare Cell, NSS and IQAC of Vijaygarh Jyotish Ray College in collaboration with Swayam. The program was organized on 8<sup>th</sup> March 2022 on the occasion of International Women's Day. A sanitary napkin vending machine was also installed on this occasion.