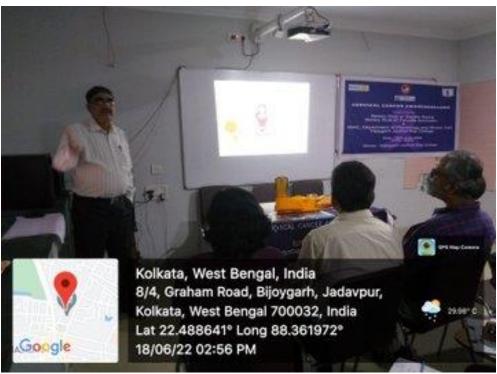

#### **Cervical Cancer Awareness Camp**

A Cervical Cancer Awareness Camp was organized by the Department of Physiology, Women Cell and IQAC of Vijaygarh Jyotish Ray College in collaboration with Rotary Garden Reach, Rotary Club of Calcutta Innovation dist 3291 on **18.06.2022**.