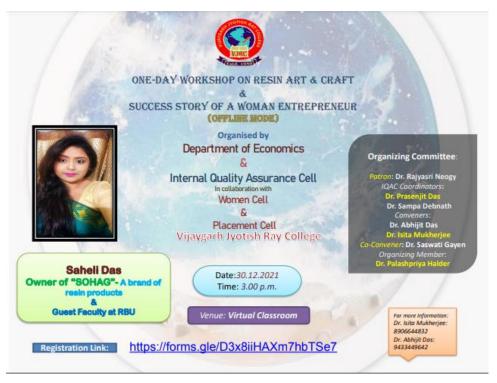

#### Resin Art and Craft and success story of a Woman Entrepreneur

One day workshop on "Resin Art and Craft and success story of a Woman Entrepreneur" hasbeen conducted on 30<sup>th</sup> December, 2021 in our college, organized by the Department of Economics and IQAC (VJRC) in collaboration with Women Cell & Placement Cell, Vijaygarh Jyotish Ray College, Kolkata