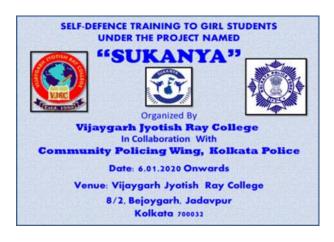

#### **SUKANYA**

'SUKANYA' -Women's self defense training program was organized by NCC and Women Cell of the college in collaboration with Kolkata Police and Women, child development and Social Welfare Department, Government of West Bengal. The program was inaugurated on **06.01.2020**.