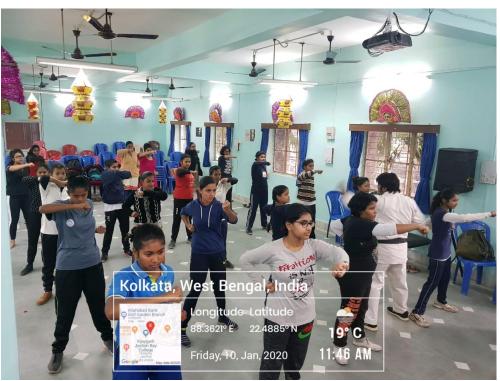

#### **SUKANYA**

'SUKANYA' -Women's self defense training program was organized by NCC and Women Cell of the college in collaboration with Kolkata Police and Women, child development and Social Welfare Department, Government of West Bengal. The program was inaugurated on **06.01.2020**.