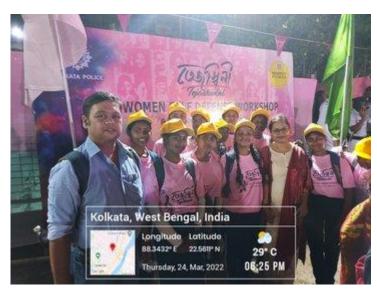

#### Tejaswini (Women Self-Defense)

A training camp was organized by Kolkata Police for 'Tejaswini' (for women's self-defense) at Geetanjali Stadium from **16th-23rd March 2022**. 13 girl students participated in the training program.