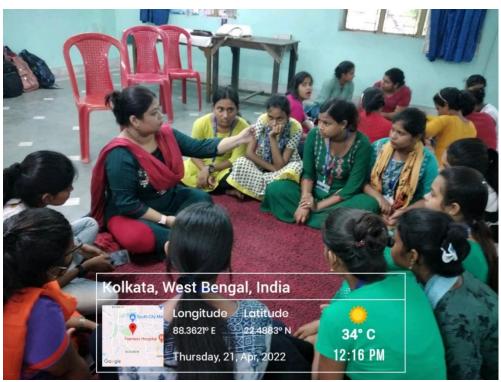

# 30 hours Certificate Course on 'Preparation of various Handicrafts & Decorative Items'

Department of Education, Women Cell, Placement Cell and IQAC of Vijaygarh Jyotish Ray College organized a 30 hours Certificate Course on 'Preparation of various Handicrafts & Decorative Items'. The program was inaugurated on **19.04.2022**.