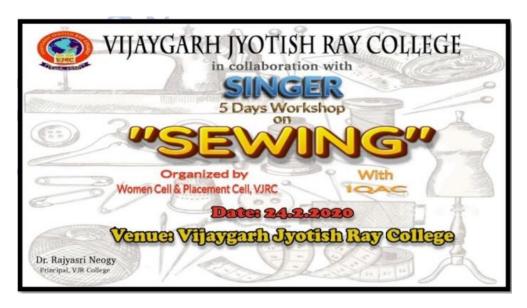

# 5 Days Workshop on Sewing

The workshop was organized by Women Cell, Placement Cell and IQAC in Collaboration with Singer from **24.02.2020**.