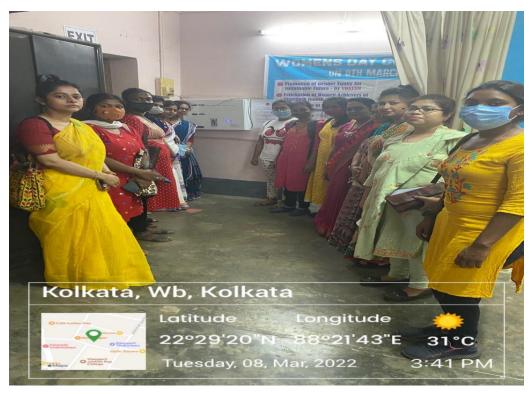

# Gender Sensitization program on 'Promotion of Gender Equity for Sustainable Future'

A Gender Sensitization program on 'Promotion of Gender Equity for Sustainable Future' was organized by the Women Cell, Health and Students Welfare Cell, NSS and IQAC of Vijaygarh Jyotish Ray College in collaboration with Swayam. The program was organized on 8<sup>th</sup> March 2022 on the occasion of International Women's Day. A sanitary napkin vending machine was also installed on this occasion.

# Inauguration of Sanitary Napkin Vending Machine at Girls Common Room on International Women's Day (08.03.2022)