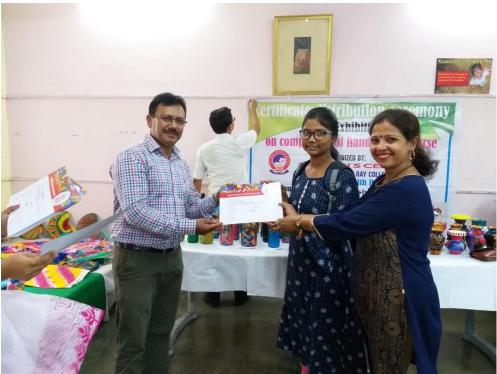

## **Skill Development Program with Pidilite Industries**

A 30 hours 'Skill Development Program' was organized by the Women Cell and Placement Cell of the college in collaboration with Pidilite.