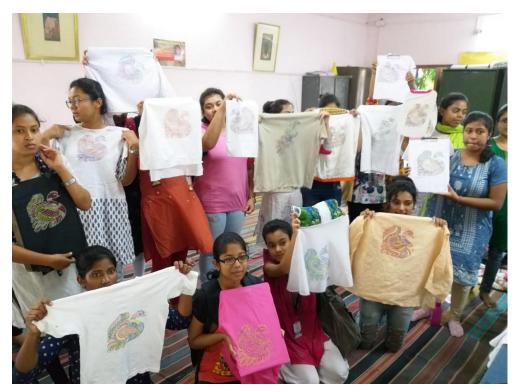

# 5 Days Workshop on Sewing

The workshop was organized by Women Cell, Placement Cell and IQAC in Collaboration with Singer from **24.02.2020**.