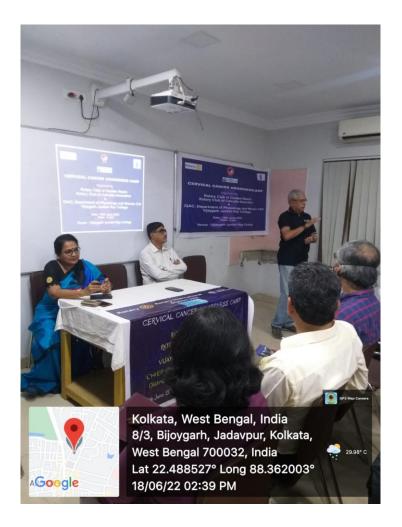

#### **Cervical Cancer Awareness Camp**

A Cervical Cancer Awareness Camp was organized by the Department of Physiology, Women Cell and IQAC of Vijaygarh Jyotish Ray College in collaboration with Rotary Garden Reach, Rotary Club of Calcutta Innovation dist 3291 on **18.06.2022**.