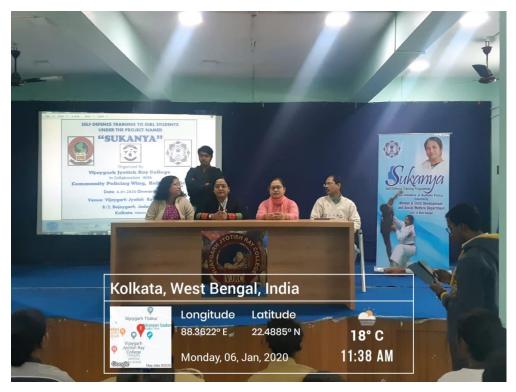

#### **SUKANYA**

'SUKANYA' -Women's self defense training program was organized by NCC and Women Cell of the college in collaboration with Kolkata Police and Women, child development and Social Welfare Department, Government of West Bengal. The program was inaugurated on **06.01.2020**.