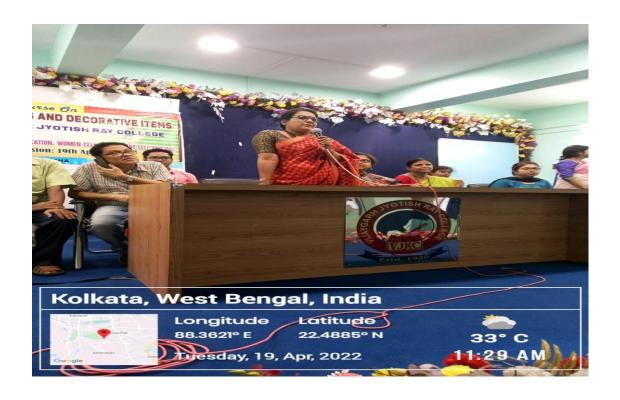

# 30 hours Certificate Course on 'Preparation of various Handicrafts & Decorative Items'

Department of Education, Women Cell, Placement Cell and IQAC of Vijaygarh Jyotish Ray College organized a 30 hours Certificate Course on 'Preparation of various Handicrafts & Decorative Items'. The program was inaugurated on **19.04.2022**.