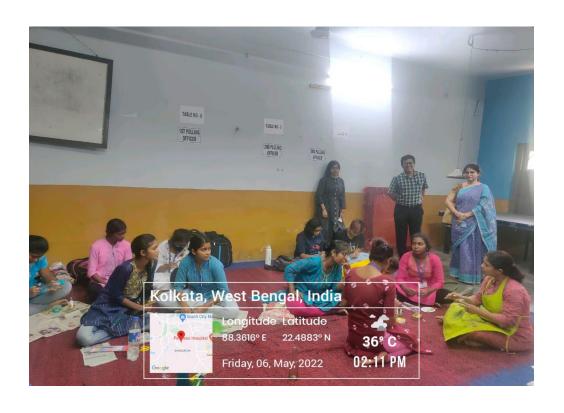

# A 30 hours Certificate Course on 'Making of various Handicrafts and Decorative Items'

A 30 hours Certificate Course was organized by the Women Cell, Placement Cell and IQAC, Vijaygarh Jyotish Ray College in collaboration with Pidilite on **28.04.2022**.

# 30 hours Certificate Course on 'Preparation of various Handicrafts & Decorative Items'

Department of Education, Women Cell, Placement Cell and IQAC of Vijaygarh Jyotish Ray College organized a 30 hours Certificate Course on 'Preparation of various Handicrafts & Decorative Items'. The program was inaugurated on **19.04.2022**.