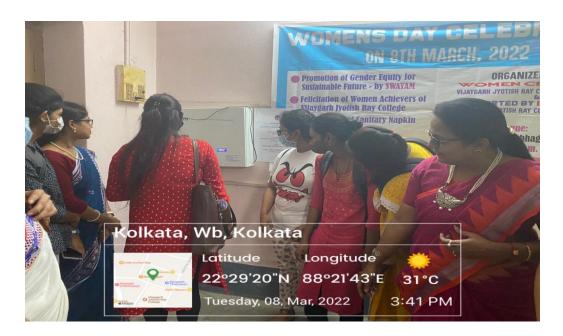

# Gender Sensitization program on 'Promotion of Gender Equity for Sustainable Future'

A Gender Sensitization program on 'Promotion of Gender Equity for Sustainable Future' was organized by the Women Cell, Health and Students Welfare Cell, NSS and IQAC of Vijaygarh Jyotish Ray College in collaboration with Swayam. The program was organized on 8<sup>th</sup> March 2022 on the occasion of International Women's Day. A sanitary napkin vending machine was also installed on this occasion.

# Inauguration of Sanitary Napkin Vending Machine at Girls Common Room on International Women's Day (08.03.2022)