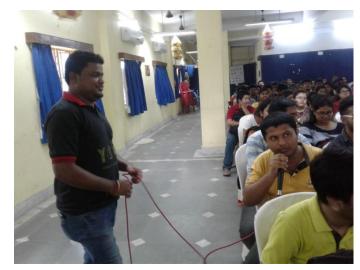

## **Gender Sensitization Program**

An awareness program on gender sensitization was organized by the Women Cell of the college on 13<sup>th</sup> March 2019 in collaboration with SWAYAM.