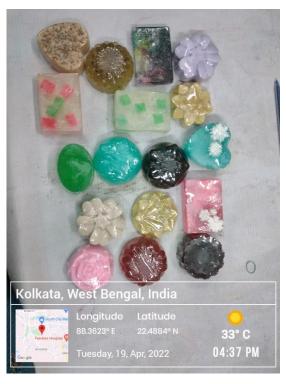

# A 30 hours Certificate Course on 'Making of various Handicrafts and Decorative Items'

A 30 hours Certificate Course was organized by the Women Cell, Placement Cell and IQAC, Vijaygarh Jyotish Ray College in collaboration with Pidilite on **28.04.2022**.

# 30 hours Certificate Course on 'Preparation of various Handicrafts & Decorative Items'

Department of Education, Women Cell, Placement Cell and IQAC of Vijaygarh Jyotish Ray College organized a 30 hours Certificate Course on 'Preparation of various Handicrafts & Decorative Items'. The program was inaugurated on **19.04.2022**.