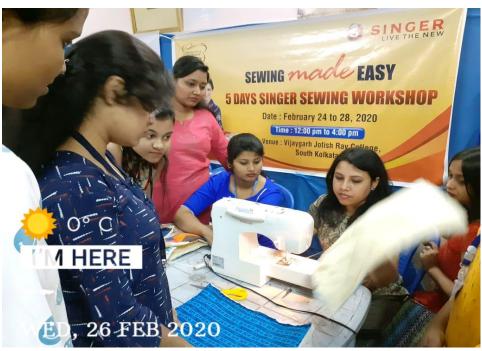

# 5 Days Workshop on Sewing

The workshop was organized by Women Cell, Placement Cell and IQAC in Collaboration with Singer from **24.02.2020**.