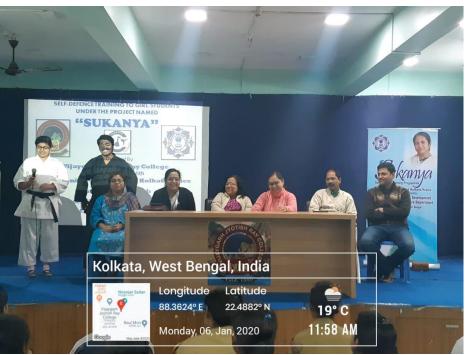

#### **SUKANYA**

'SUKANYA' -Women's self defense training program was organized by NCC and Women Cell of the college in collaboration with Kolkata Police and Women, child development and Social Welfare Department, Government of West Bengal. The program was inaugurated on **06.01.2020**.