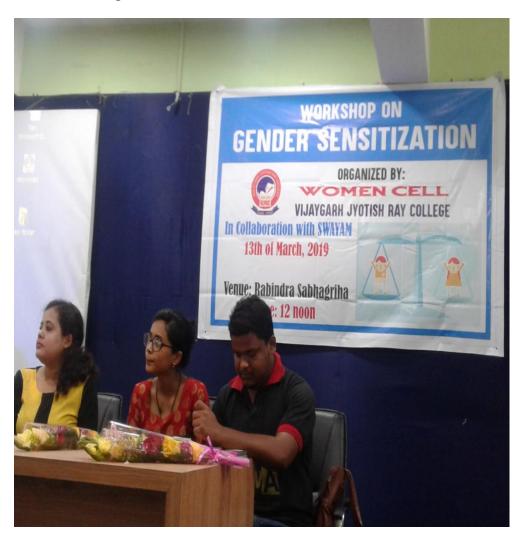

## **Gender Sensitization Program**

An awareness program on gender sensitization was organized by the Women Cell of the college on 13<sup>th</sup> March 2019 in collaboration with SWAYAM.