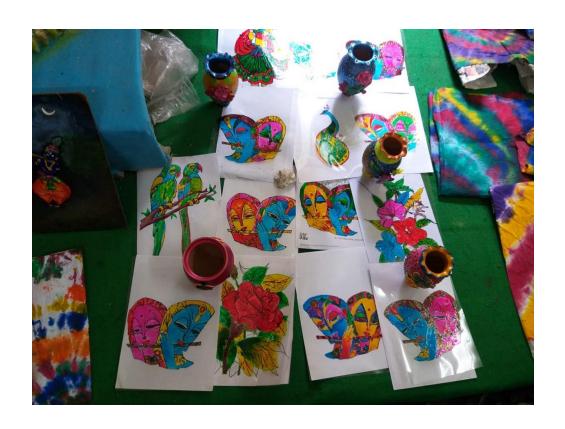

# A 30 hours Certificate Course on 'Making of various Handicrafts and Decorative Items'

A 30 hours Certificate Course was organized by the Women Cell, Placement Cell and IQAC, Vijaygarh Jyotish Ray College in collaboration with Pidilite on **28.04.2022**.

# 30 hours Certificate Course on 'Preparation of various Handicrafts & Decorative Items'

Department of Education, Women Cell, Placement Cell and IQAC of Vijaygarh Jyotish Ray College organized a 30 hours Certificate Course on 'Preparation of various Handicrafts & Decorative Items'. The program was inaugurated on **19.04.2022**.