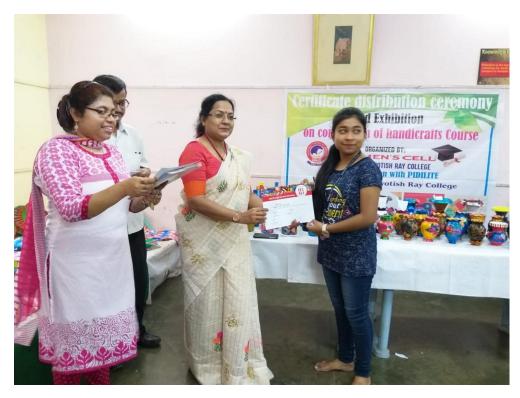

## **Skill Development Program with Pidilite Industries**

A 30 hours 'Skill Development Program' was organized by the Women Cell and Placement Cell of the college in collaboration with Pidilite.