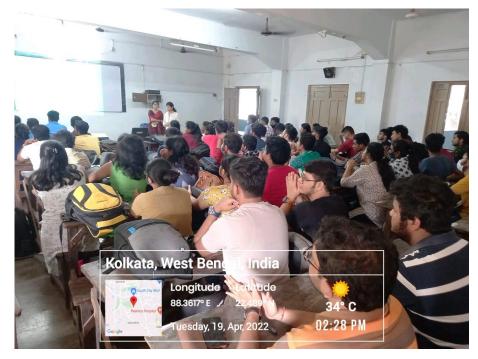

#### **Career Counselling Seminar by Times India Group**

The Placement Cell and IQAC of the college in collaboration with Times India Group organized a seminar on 'Careers After Graduation' on **30.08.18**. 56 students participated in the seminar. In this seminar students were given information about different career options after graduation keeping in mind that the interest of the students were varied. Given below is the flyer, participation list and pictures of the program.