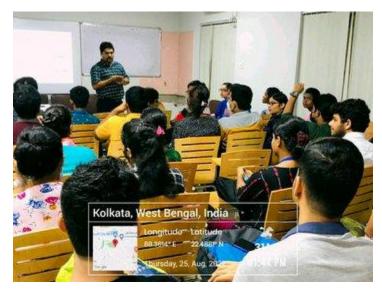

# Special Lecture on 'Exploring the facets and opportunities in the field of Microbiology'

A Special Lecture on 'Exploring the facets and opportunities in the field of Microbiology' was organized by the Department of Microbiology on **28.08.2018**. The speaker was Dr. Ambika C. Banerjee. He was the Former Corporate Adviser-R & D, East India Pharmaceutical Works Ltd. Given below is the participation list and pictures of the program.