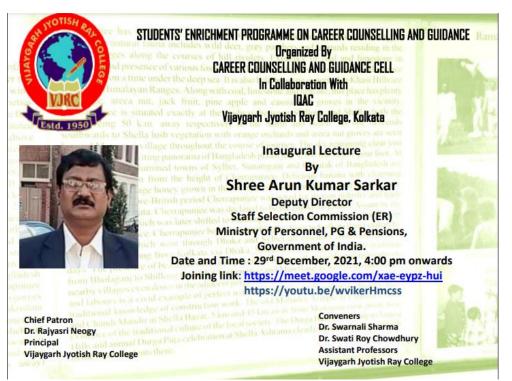

organized by the Staff Selection Commission, Government of India. Their lectures were followed by an elaborate question-answer session in which students enthusiastically took part. 368 students had registered for the course and more than 100 participants joined the first session through Google meet and Youtube. The programme ended with a vote of thanks by Dr.Sampa Debnath, Coordinator, IQAC, Vijaygarh Jyotish Ray College. Flyer and list of participants for the course are given below.

#### **Link of the Video Recording of the Inaugural Session:** https://drive.google.com/file/d/1b7UVUu10HwIxxw8L6H0ht7b-4izGlI5-/view?usp=sharing

Phone: 033-2412-4082

**RAY COLLEGE** 



# VIJAYGARH JYOTISH RAY COLLEGE

(Affiliated to The University of Calcutta) 8/2, BEJOYGARH, JADAVPUR, KOLKATA-700 032





**Participation List** 





| SI No. | Name                     | Department                            |
|--------|--------------------------|---------------------------------------|
| 1      | Ms. Katha Samaddar       | B.A Honours in English                |
| 2      | Arup Mukherjee           | B.A General                           |
| 3      | Kriti Sarkar             | English honours                       |
| 4      | Mr. Arijit Das           | English (H)                           |
| 5      | Mr. Ujjal Maity          | English (H)                           |
| 6      | Ms. Shreyasi Mondal      | English (H)                           |
| 7      | MR. SAYAN MANDAL         | ENGLISH (H)                           |
| 8      | Mr. Pranav Menon         | English honours