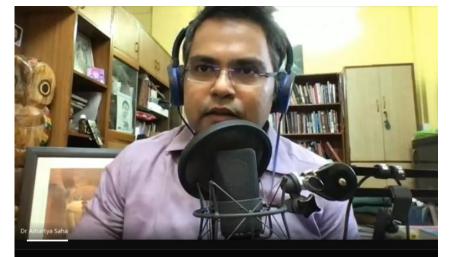

# Special Lecture on 'Exploring the facets and opportunities in the field of Microbiology'

A Special Lecture on 'Exploring the facets and opportunities in the field of Microbiology' was organized by the Department of Microbiology on **28.08.2018**. The speaker was Dr. Ambika C. Banerjee. He was the Former Corporate Adviser-R & D, East India Pharmaceutical Works Ltd. Given below is the participation list and pictures of the program.