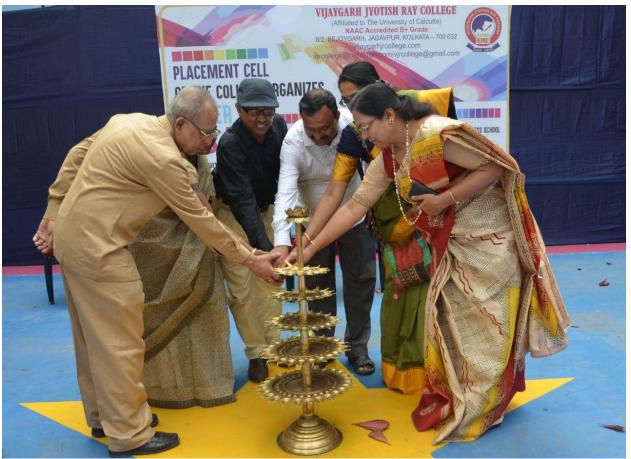

# **Career Cum Job Fair**

A 'Career Cum Job Fair' was organized in the college premises on **09.02.18**. The program was organized by the Placement Cell and IQAC. The companies which participated in this fair were-Success Scholar, Bandhan, GLF Business School, IFD, Dream Zone, TUV, IBT, Aptech, Aditya Birla Money, TATA AIA, Reliance Capital, DHFL, NSHM, Vodafone and Exide. About 700 internal and 200 external students participated in the fair. Given below are some of the pictures of the program and the participation list is given the Google Drive link. The flyer of the event is also given below.