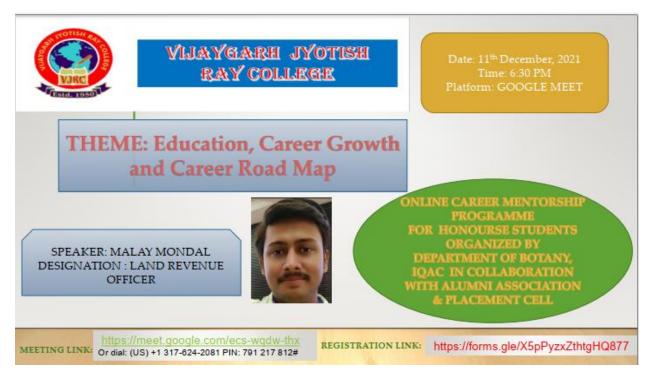

Webinar on 'Education, Career Growth and Career Road Map'

Online Career Mentorship Programme for students was organized by Department of Botany in collaboration with Internal Quality Assurance Cell (IQAC), Alumni Association and Placement Cell, VJRC. Speaker Malay Mondal (Land Revenue Officer, Govt. of West Bengal) delivered his lecture on "THEME: Education, Career Growth and Career Road Map" to the students, on **11th December, 2021** from 6:30 PM on online platform (Google Meet). 62 participants were present during this session. Flyer and participation list of the webinar is given below.

Video Link:

https://drive.google.com/file/d/1nCwb6vcxweC-jCGR-13b-pImjDIo7oV8/view?usp=sharing

### Link to the Activity report on the website: https://twitter.com/vjrcsmc/status/1469969362488414211







## **Participation List**

| SI No. | Name                 | Department        |
|--------|----------------------|-------------------|
| 1      | Ankita Majumder      | Botany (H)        |
| 2      | Debayan Saha         | M.Sc Microbiology |
| 3      | Nandita Naskar       | Botany (H)        |
| 4      | Natbar Jha           | B.Com (G)         |
| 5      | Piu Halder           | B.Com (H)         |
| 6      | Shalini Saha         | Botany (H)        |
| 7      | Swastik Dutta        | Microbiology (H)  |
| 8      | Swati Chaudhury      | Microbiology (H)  |
| 9      | Tapan Jana Roy       | B.A. (G)          |
| 10     | Anirban Chakraborty  | Microbiology (H)  |
| 11     | Anwesha Barui        | Botany (H)        |
| 12     | Arpita Kabasi        | Microbiology (H)  |
| 13     |