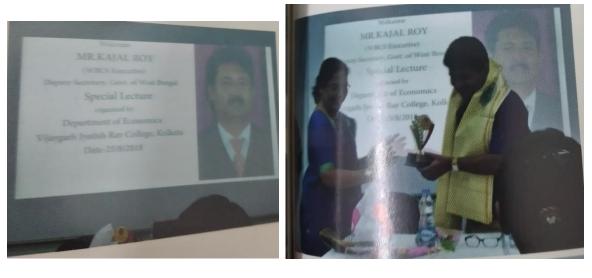

# Special Lecture on 'Scope of Economics in the Job Market'

A Special Lecture on 'Scope of Economics in the Job Market' was organized by the Department of Economics on **25.08.2018**. The speaker was Mr. Kajol Roy, WBCS (Executive), Deputy Secretary, Government of West Bengal. Given below is the participation list and pictures of the program.