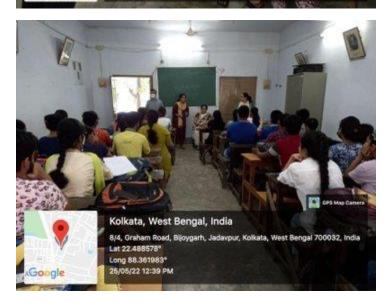

# Special Lecture on 'Scope of Economics in the Job Market'

A Special Lecture on 'Scope of Economics in the Job Market' was organized by the Department of Economics on **25.08.2018**. The speaker was Mr. Kajol Roy, WBCS (Executive), Deputy Secretary, Government of West Bengal. Given below is the participation list and pictures of the program.