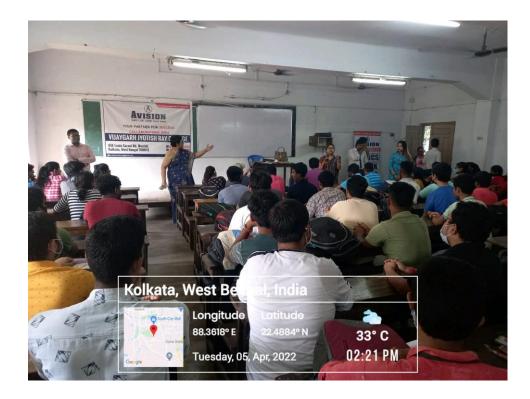

| -   | SUBHAYAN CHAKRABORTY | B.COM HONOURS   |
| 108 | Neborshonitan 201.   | B. Com HoNonRo. |
| 109 | Khushbu Ray Y        | B. Com. HONOURS |
| 110 | Bipasha Sarkar.      | B. Com Honows.  |
| 111 | Sanam Kaup Bhadia    | B. Com Honowes. |
| 112 | SOHAN BISWAS         | B. Com Honowrs  |
| 113 | RAHUL MONDAL         | B. com Hanours  |
| 114 | Akash Roy Choudhury  | B. Com General  |
| 115 | Souray Mukherper     | B. Com Creneral |
| 116 | Pritam Day           | B. com General  |
| 117 | Jourso Karmabar      | B. Con (H)      |
| 118 |                      | B. Com (H)      |
| 119 |                      | B. cam (H)      |
| 120 |                      | B. Com (H)      |
| 121 | 1                    |                 |
| 122 | 2                    |                 |

































#### **Career Counselling Seminar**

A Career Counselling Seminar organized by Placement Cell, Career Counselling Cell and IQAC in collaboration with Sunstone on **19-04-2022**. 78 students participated in the program. Given below is the banner, participation list and pictures of the program.







|       | VIJAYGARH JYOTISH RAY COLLEGE IN COLLA | SEMESTER                                  | CLASS           |
|-------|----------------------------------------|-------------------------------------------|-----------------|
| SL NO | NAME OF THE STUDENT                    | TY                                        | B. Com General  |
| 1     | Saruppya Bhattacharya                  | TU                                        | B. Com Hon.     |
| 2     | Adityal JNaskag