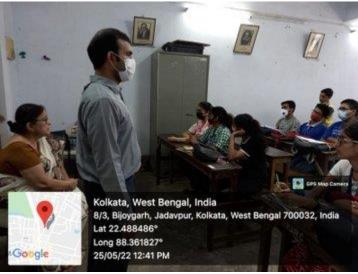

# Special Lecture on 'Exploring the facets and opportunities in the field of Microbiology'

A Special Lecture on 'Exploring the facets and opportunities in the field of Microbiology' was organized by the Department of Microbiology on **28.08.2018**. The speaker was Dr. Ambika C. Banerjee. He was the Former Corporate Adviser-R & D, East India Pharmaceutical Works Ltd. Given below is the participation list and pictures of the program.