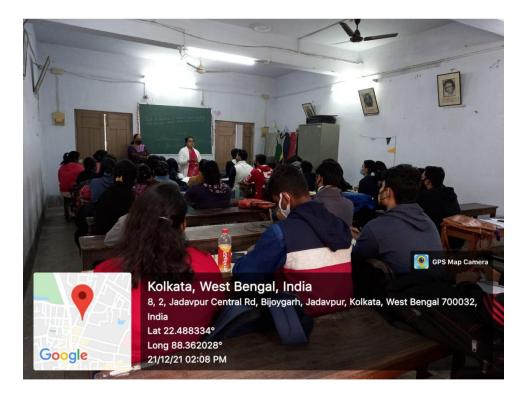

# Special Lecture on 'Scope of Economics in the Job Market'

A Special Lecture on 'Scope of Economics in the Job Market' was organized by the Department of Economics on **25.08.2018**. The speaker was Mr. Kajol Roy, WBCS (Executive), Deputy Secretary, Government of West Bengal. Given below is the participation list and pictures of the program.