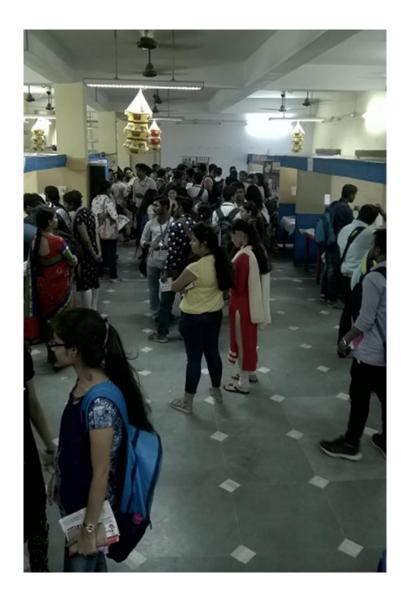

# **Career Cum Job Fair**

A 'Career Cum Job Fair' was organized in the college premises on **09.02.18**. The program was organized by the Placement Cell and IQAC. The companies which participated in this fair were-Success Scholar, Bandhan, GLF Business School, IFD, Dream Zone, TUV, IBT, Aptech, Aditya Birla Money, TATA AIA, Reliance Capital, DHFL, NSHM, Vodafone and Exide. About 700 internal and 200 external students participated in the fair. Given below are some of the pictures of the program and the participation list is given the Google Drive link. The flyer of the event is also given below.