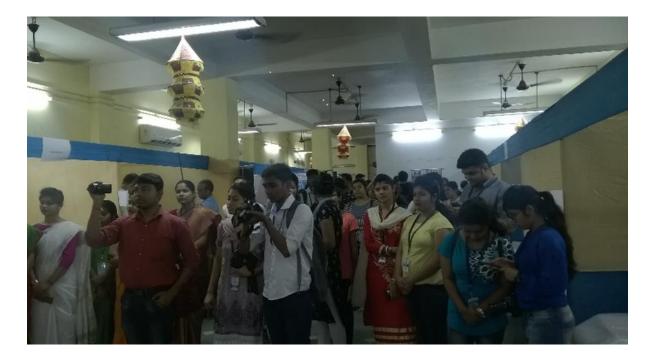

# **Career Cum Job Fair**

A 'Career Cum Job Fair' was organized in the college premises on **09.02.18**. The program was organized by the Placement Cell and IQAC. The companies which participated in this fair were-Success Scholar, Bandhan, GLF Business School, IFD, Dream Zone, TUV, IBT, Aptech, Aditya Birla Money, TATA AIA, Reliance Capital, DHFL, NSHM, Vodafone and Exide. About 700 internal and 200 external students participated in the fair. Given below are some of the pictures of the program and the participation list is given the Google Drive link. The flyer of the event is also given below.