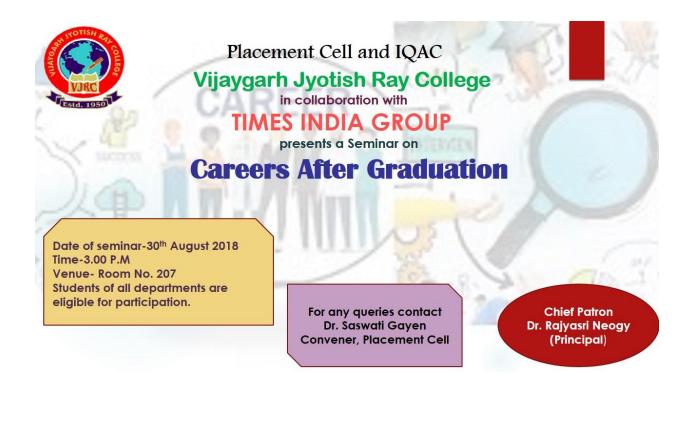

#### **Career Counselling Seminar by Times India Group**

The Placement Cell and IQAC of the college in collaboration with Times India Group organized a seminar on 'Careers After Graduation' on **30.08.18**. 56 students participated in the seminar. In this seminar students were given information about different career options after graduation keeping in mind that the interest of the students were varied. Given below is the flyer, participation list and pictures of the program.