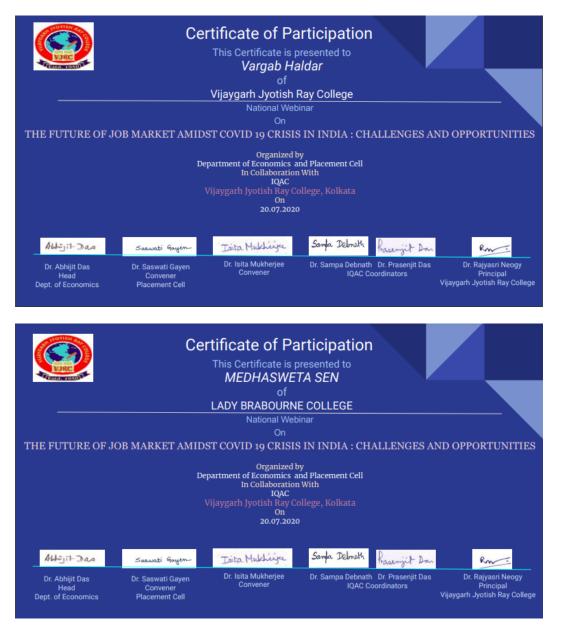

r>Honors |
| Sourav Goenka           | Student-UG | Vijaygarh Jyotish Ray College | Microbiology                                      |
| Soumyadip Das           | Student-UG | Vijaygarh Jyotish Ray College | B.A<br>Education(Honours)                         |
| Suman Naskar            | Student-UG | Vijaygarh Jyotish Ray Collage | Education<br>(Honours)                            |
| Udisha Mondal           | Student-UG | Vijaygarh Jyotish Ray College | Education                                         |
| Monjima ghosh           | Student-UG | Vijaygarh Jyotish Ray College | Journalism and<br>mass<br>communications          |

Rajyani mosy

Phone: 033-2412-4082









Rajyani mosy

Principal Vijaygarh Jyolish Ray College Kolkata-TC0 032



### Few Sample Certificates are given below-



Rajyani mosy





### 3 Days Workshop on 'Preparation of Various Handicrafts and Decorative Items'

The workshop was organized by Women Cell, Placement Cell and IQAC in Collaboration with Pidilite from **06.08.2020-08.08.2020**. The workshop was held in the **ONLINE MODE** and 60 students participated in the workshop. The workshop was exclusively for the female students of the college. This kind of workshop is an initiative by the Women and Placement Cell of the college towards woman empowerment. The students were taught various handicrafts items like Bottle painting, Photoframe with newspaper, Kurti making with Kundan technique and tie & dye technique by Mrs. Arpita Chakraborty (Guide teacher from Pidilite). The participants after learning these techniques prepared them at home and demo