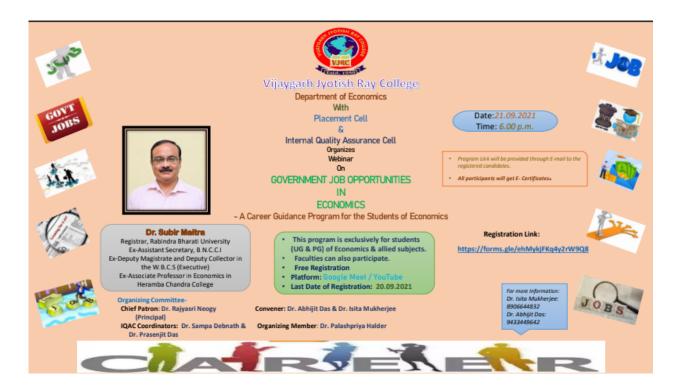

# Special Lecture on 'Scope of Economics in the Job Market'

A Special Lecture on 'Scope of Economics in the Job Market' was organized by the Department of Economics on **25.08.2018**. The speaker was Mr. Kajol Roy, WBCS (Executive), Deputy Secretary, Government of West Bengal. Given below is the participation list and pictures of the program.