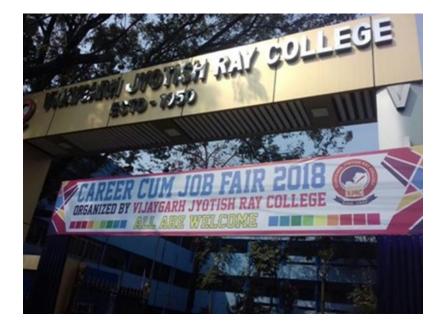

# **Career Cum Job Fair**

A 'Career Cum Job Fair' was organized in the college premises on **09.02.18**. The program was organized by the Placement Cell and IQAC. The companies which participated in this fair were-Success Scholar, Bandhan, GLF Business School, IFD, Dream Zone, TUV, IBT, Aptech, Aditya Birla Money, TATA AIA, Reliance Capital, DHFL, NSHM, Vodafone and Exide. About 700 internal and 200 external students participated in the fair. Given below are some of the pictures of the program and the participation list is given the Google Drive link. The flyer of the event is also given below.