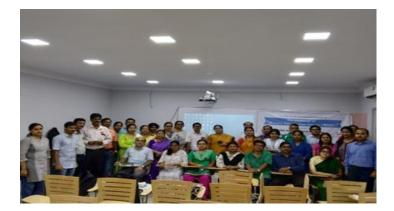

# Special Lecture on 'Scope of Economics in the Job Market'

A Special Lecture on 'Scope of Economics in the Job Market' was organized by the Department of Economics on **25.08.2018**. The speaker was Mr. Kajol Roy, WBCS (Executive), Deputy Secretary, Government of West Bengal. Given below is the participation list and pictures of the program.

# Special Lecture on 'Exploring the facets and opportunities in the field of Microbiology'

A Special Lecture on 'Exploring the facets and opportunities in the field of Microbiology' was organized by the Department of Microbiology on **28.08.2018**. The speaker was Dr. Ambika C. Banerjee. He was the Former Corporate Adviser-R & D, East India Pharmaceutical Works Ltd. Given below is the participation list and pictures of the program.

#### **Career Counselling Seminar by Times India Group**

The Placement Cell and IQAC of the college in collaboration with Times India Group organized a seminar on 'Careers After Graduation' on **30.08.18**. 56 students participated in the seminar. In this seminar students were given information about different career options after graduation keeping in mind that the interest of the students were varied. Given below is the flyer, participation list and pictures of the program.