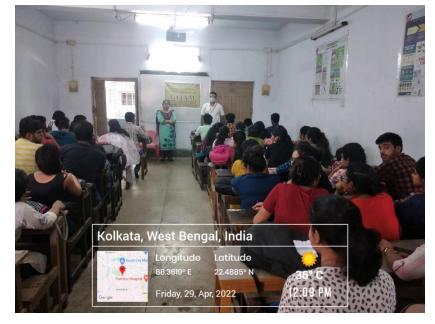

| PG 4th Sem         | MUCKONIDER.                          |
|     | 12 Picaqueta libash                                                | Pbi Wh Sem         | microbiology                         |
| ł   | 51 Sourie Sagaral                                                  | PG 4th Sem         | Hicrobiology.                        |
| ł   |                                                                    | PG 4th Sem         | Histopialogy                         |
| ł   | 15 Bine Des<br>14 Pritan Carrier                                   | PG qxh from        | Microbidom                           |
| - 1 | 4 Witzen Dengen<br>10 Sourcharde Leversonme                        | Sam D              | NUSA-Microbiobogy                    |

























#### **Student Mentoring and Career Counselling Session**

Students' Mentoring and Career Counselling Session with SEMESTER-2 students was conducted by the Department of English, Vijaygarh Jyotish Ray College on **25.05.2022**. 33 students were present. Given below is the participation list and pictures of the session.

#### VIJAYGARH JYOTISH RAY COLLEGE

#### DEPARTMENT OF ENGLISH

#### SEMESTER 2

MENTORING SESSION

ATTENDANCE LIST

DATE: 25/05/2022

VENUE: ROOM NO. 209

| NAME                   | ROLL     |
|------------------------|----------|
| NITISH NARAYAN BASU    | 20210009 |
| JEMIMA PARVIN          | 20210021 |
| SUPRATIK GHOSH         | 20210049 |
| DIYA NASKAR            | 20210105 |
| SAYANTANI ROY          | 20210210 |
| MOSLAMUN SULTANA AHMED | 20210315 |
| TANUSHRE