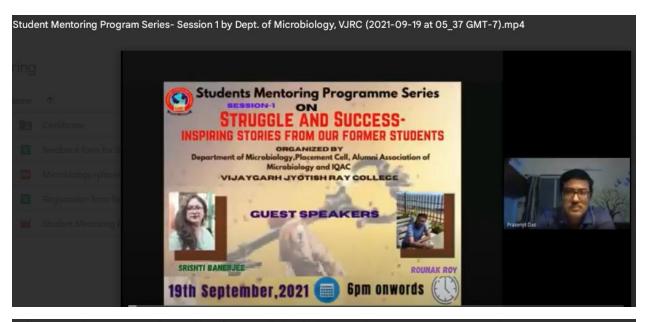

# Special Lecture on 'Exploring the facets and opportunities in the field of Microbiology'

A Special Lecture on 'Exploring the facets and opportunities in the field of Microbiology' was organized by the Department of Microbiology on **28.08.2018**. The speaker was Dr. Ambika C. Banerjee. He was the Former Corporate Adviser-R & D, East India Pharmaceutical Works Ltd. Given below is the participation list and pictures of the program.