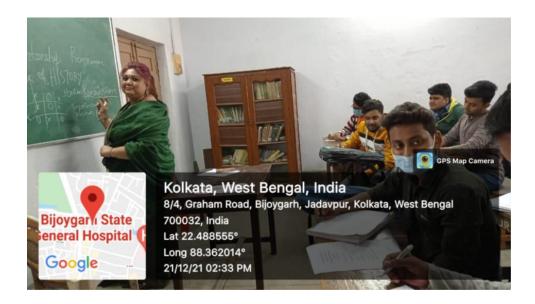

# Special Lecture on 'Scope of Economics in the Job Market'

A Special Lecture on 'Scope of Economics in the Job Market' was organized by the Department of Economics on **25.08.2018**. The speaker was Mr. Kajol Roy, WBCS (Executive), Deputy Secretary, Government of West Bengal. Given below is the participation list and pictures of the program.