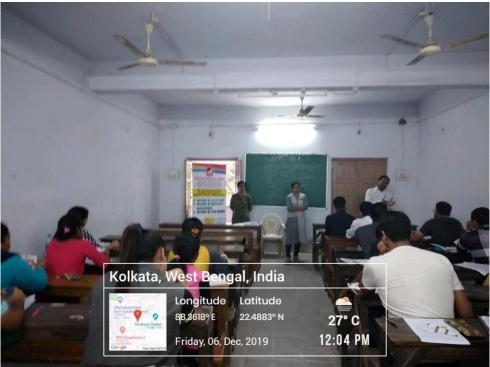

# Special Lecture on 'Scope of Economics in the Job Market'

A Special Lecture on 'Scope of Economics in the Job Market' was organized by the Department of Economics on **25.08.2018**. The speaker was Mr. Kajol Roy, WBCS (Executive), Deputy Secretary, Government of West Bengal. Given below is the participation list and pictures of the program.