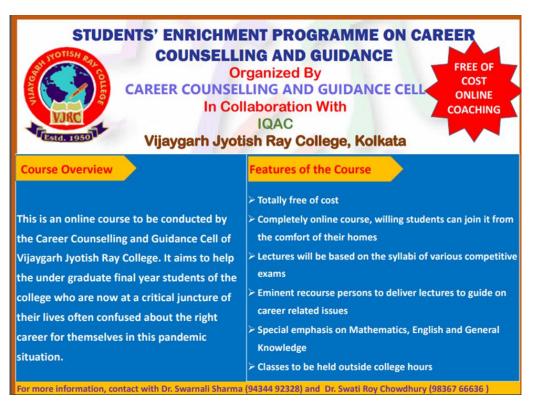

s organized by the Staff Selection Commission, Government of India. Their lectures were followed by an elaborate question-answer session in which students enthusiastically took part. 368 students had registered for the course and more than 100 participants joined the first session through Google meet and Youtube. The programme ended with a vote of thanks by Dr.Sampa Debnath, Coordinator, IQAC, Vijaygarh Jyotish Ray College. Flyer and list of participants for the course are given below.

#### **Link of the Video Recording of the Inaugural Session:** https://drive.google.com/file/d/1b7UVUu10HwIxxw8L6H0ht7b-4izGlI5-/view?usp=sharing

Phone: 033-2412-4082

**RAY COLLEGE** 



# VIJAYGARH JYOTISH RAY COLLEGE

(Affiliated to The University of Calcutta) 8/2, BEJOYGARH, JADAVPUR, KOLKATA-700 032





**Participation List** 





| SI No. | Name                     | Department                            |
|--------|--------------------------|---------------------------------------|
| 1      | Ms. Katha Samaddar       | B.A Honours in English                |
| 2      | Arup Mukherjee           | B.A General                           |
| 3      | Kriti Sarkar             | English honours                       |
| 4      | Mr. Arijit Das           | English (H)                           |
| 5      | Mr. Ujjal Maity          | English (H)                           |
| 6      | Ms. Shreyasi Mondal      | English (H)                           |
| 7      | MR. SAYAN MANDAL         | ENGLISH (H)                           |
| 8      | Mr. Pranav Menon         | English honours