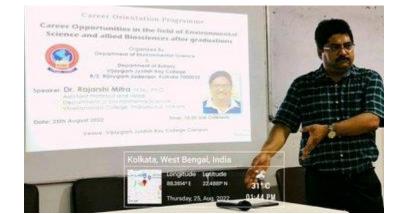

# Special Lecture on 'Exploring the facets and opportunities in the field of Microbiology'

A Special Lecture on 'Exploring the facets and opportunities in the field of Microbiology' was organized by the Department of Microbiology on **28.08.2018**. The speaker was Dr. Ambika C. Banerjee. He was the Former Corporate Adviser-R & D, East India Pharmaceutical Works Ltd. Given below is the participation list and pictures of the program.