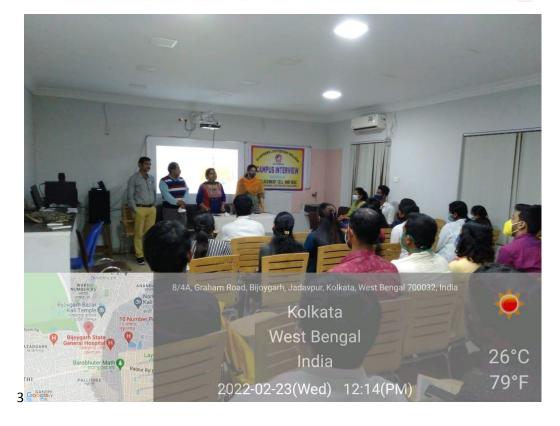

### **Campus Interview by TATA AIA**

A campus interview for the final year students was organized by Placement Cell and IQAC of the college in collaboration with TATA AIA on **22.12.2017**. 28 students participated in the placement drive but none got selected in the final round. Given below is the flyer, attendance list and pictures of the program.