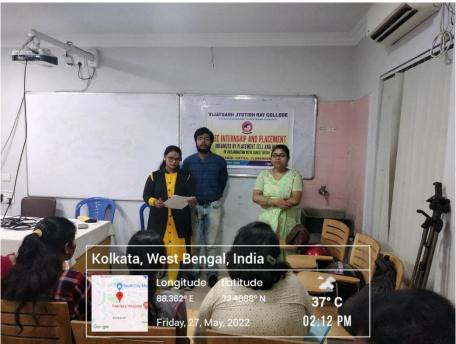

# **Career Cum Job Fair**

A 'Career Cum Job Fair' was organized in the college premises on **09.02.18**. The program was organized by the Placement Cell and IQAC. The companies which participated in this fair were-Success Scholar, Bandhan, GLF Business School, IFD, Dream Zone, TUV, IBT, Aptech, Aditya Birla Money, TATA AIA, Reliance Capital, DHFL, NSHM, Vodafone and Exide. About 700 internal and 200 external students participated in the fair. Given below are some of the pictures of the program and the participation list is given the Google Drive link. The flyer of the event is also given below.