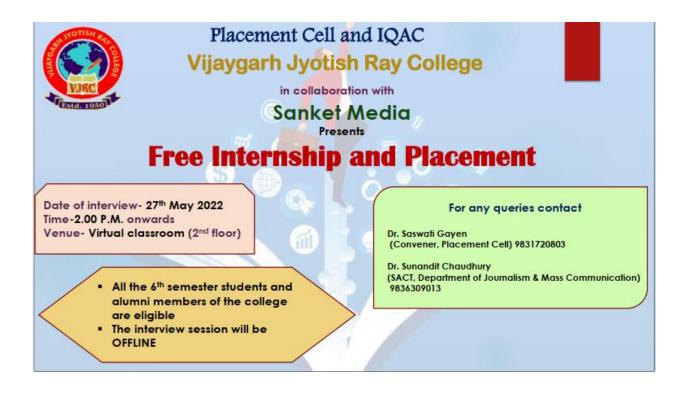

~                |       |          |       |
| 107 | SHUVAM ROY P        | 20210712   | Shustern   | ز مئ   |                  |       |          |       |
| 108 | SHUVANKAR NATH      | 20210894   | Burstoka   | n_ 14  | 74               |       |          |       |
|     | BOHAN BISWAS -P     | 20211140   | Conton     |        |                  |       |          |       |























#### Free Internship and Placement Program

A 'Free Internship and Placement' program was organized by Placement Cell and IQAC of Vijaygarh Jyotish Ray College in collaboration with SANKET MEDIA. The program was held on **27.05.2022**. 16 students appeared for the interview. However none got selected in the final round. Given below is the flier, participation list and pictures of the program.







List of Participants Appearing for the 'Free Internship & Placement' organized by the Placement Cell and IQAC, Vijaygarh Jyotish Ray College in Collaboration with Sanket Media on 27.05.2022

VIJAYGARH JYOTISH RAY COLLEGE (Affiliated to The University of Calcutta) 8/2, BEJOYGARH, JADAVPUR, KOLKATA-700 032

| 0.  | Name                   | Final<br>Yr./Passed<br>out | Class   | Section | Contact<br>Number | Email ID                           | Signature       |
|-----|------------------------|----------------------------|---------|---------|-------------------|------------------------------------|-----------------|
|     |                        | 2021(900)                  | (BA(H)  | JORA    | 833485428         | 5 szilazcoq@ gmail.com             | Szinjayee ha    |
| - 1 | Bidish B