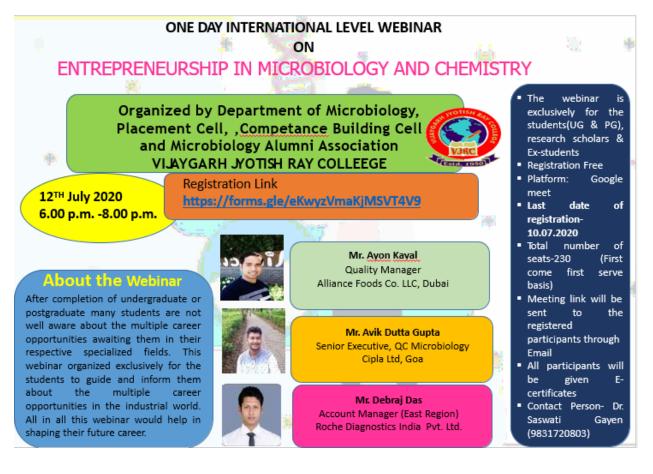

# Special Lecture on 'Exploring the facets and opportunities in the field of Microbiology'

A Special Lecture on 'Exploring the facets and opportunities in the field of Microbiology' was organized by the Department of Microbiology on **28.08.2018**. The speaker was Dr. Ambika C. Banerjee. He was the Former Corporate Adviser-R & D, East India Pharmaceutical Works Ltd. Given below is the participation list and pictures of the program.