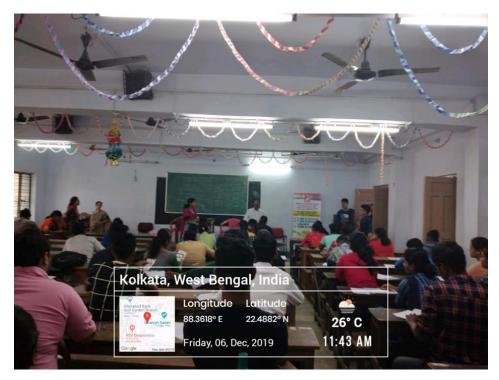

# Special Lecture on 'Scope of Economics in the Job Market'

A Special Lecture on 'Scope of Economics in the Job Market' was organized by the Department of Economics on **25.08.2018**. The speaker was Mr. Kajol Roy, WBCS (Executive), Deputy Secretary, Government of West Bengal. Given below is the participation list and pictures of the program.