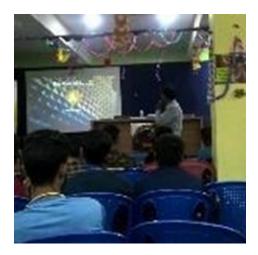

#### **Career Counselling Seminar by Times India Group**

The Placement Cell and IQAC of the college in collaboration with Times India Group organized a seminar on 'Careers After Graduation' on **30.08.18**. 56 students participated in the seminar. In this seminar students were given information about different career options after graduation keeping in mind that the interest of the students were varied. Given below is the flyer, participation list and pictures of the program.