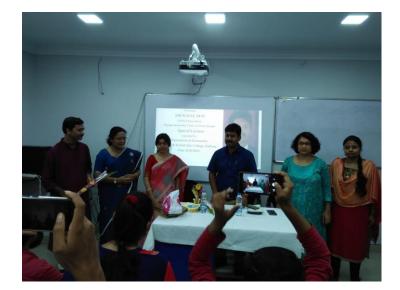

# Special Lecture on 'Scope of Economics in the Job Market'

A Special Lecture on 'Scope of Economics in the Job Market' was organized by the Department of Economics on **25.08.2018**. The speaker was Mr. Kajol Roy, WBCS (Executive), Deputy Secretary, Government of West Bengal. Given below is the participation list and pictures of the program.