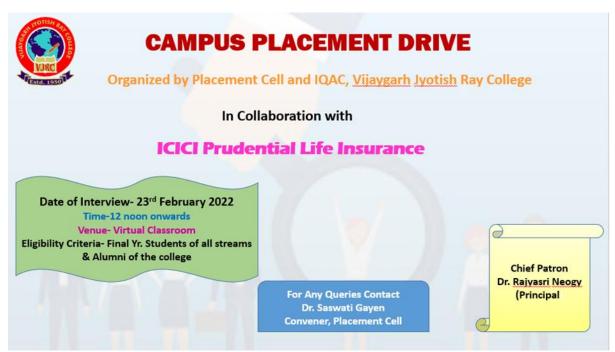

shia Dasgupta        |
| 104 | Sreeja Das              |
| 105 | Kakoli Biswas           |
| 106 | Tama Chakraborty        |
| 107 | Sagnik Sadhukhan        |
| 108 | Priyankar Mondal        |
| 109 | Himadri Chakraborty     |
| 110 | Nilanjan Saha           |
|     |                         |





### **Campus Interview**

A Campus Interview was organized by Placement Cell & IQAC of the college in collaboration with **ICICI Prudential Life Insurance** on **23-02-2022.** 30 students participated in the placement drive of which 9 students finally got selected. Given below is the flyer, participation list and pictures of the program. Offer letters of the selected candidates in given in the link below.

https://drive.google.com/drive/folders/1poy--0Sw97shoEDQ9uz0XO-An3Qa6Wvy?usp=share\_link







VIJAYGARH JYOTISH RAY COLLEGE

(Affiliated to The University of Calcutta) 8/2, BEJOYGARH, JADAVPUR, KOLKATA-700 032

| _      |                               | Names of the stu    | dents appear