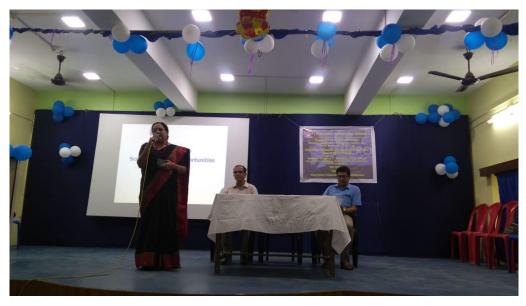

# Special Lecture on 'Scope of Economics in the Job Market'

A Special Lecture on 'Scope of Economics in the Job Market' was organized by the Department of Economics on **25.08.2018**. The speaker was Mr. Kajol Roy, WBCS (Executive), Deputy Secretary, Government of West Bengal. Given below is the participation list and pictures of the program.

# Special Lecture on 'Exploring the facets and opportunities in the field of Microbiology'

A Special Lecture on 'Exploring the facets and opportunities in the field of Microbiology' was organized by the Department of Microbiology on **28.08.2018**. The speaker was Dr. Ambika C. Banerjee. He was the Former Corporate Adviser-R & D, East India Pharmaceutical Works Ltd. Given below is the participation list and pictures of the program.