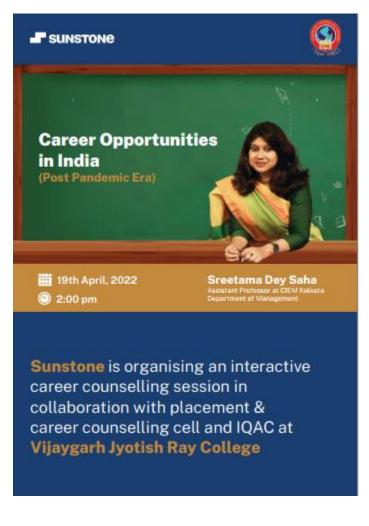

AL         | B. com Hanours  |
| 114 | Akash Roy Choudhury  | B. Com General  |
| 115 | Souray Mukherper     | B. Com Creneral |
| 116 | Pritam Day           | B. com General  |
| 117 | Jourso Karmabar      | B. Con (H)      |
| 118 |                      | B. Com (H)      |
| 119 |                      | B. cam (H)      |
| 120 |                      | B. Com (H)      |
| 121 | 1                    |                 |
| 122 | 2                    |                 |

































#### **Career Counselling Seminar**

A Career Counselling Seminar organized by Placement Cell, Career Counselling Cell and IQAC in collaboration with Sunstone on **19-04-2022**. 78 students participated in the program. Given below is the banner, participation list and pictures of the program.







|       | VIJAYGARH JYOTISH RAY COLLEGE IN COLLA | SEMESTER                                  | CLASS           |
|-------|----------------------------------------|-------------------------------------------|-----------------|
| SL NO | NAME OF THE STUDENT                    | TY                                        | B. Com General  |
| 1     | Saruppya Bhattacharya                  | TU                                        | B. Com Hon.     |
| 2     | Adityal JNaskag                        | J.Y.                                      | B. Com Hong     |
| 3     | Webspan Chanda.                        | 15                                        | B. Com (H)      |
| 4     | Salleb Dab                             | 10                                        | B. A CH)        |
| 5