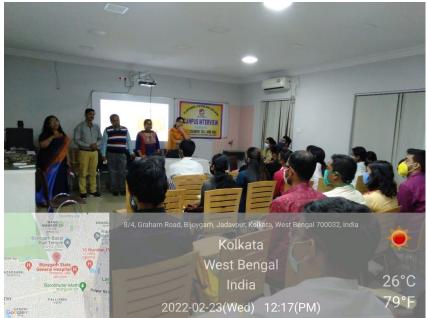

### **Campus Interview by TATA AIA**

A campus interview for the final year students was organized by Placement Cell and IQAC of the college in collaboration with TATA AIA on **22.12.2017**. 28 students participated in the placement drive but none got selected in the final round. Given below is the flyer, attendance list and pictures of the program.