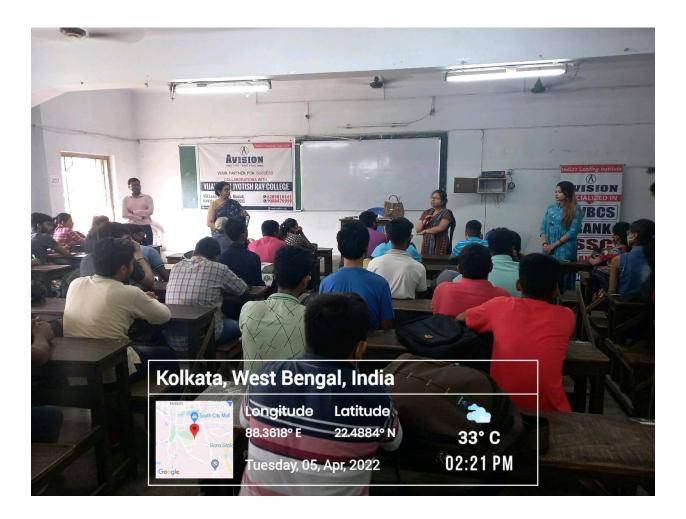

#### **Career Counselling Seminar by Times India Group**

The Placement Cell and IQAC of the college in collaboration with Times India Group organized a seminar on 'Careers After Graduation' on **30.08.18**. 56 students participated in the seminar. In this seminar students were given information about different career options after graduation keeping in mind that the interest of the students were varied. Given below is the flyer, participation list and pictures of the program.