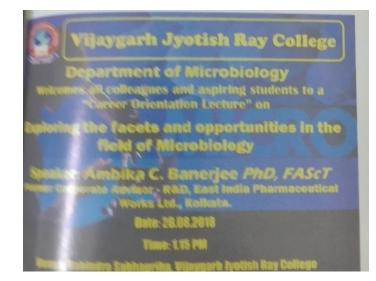

# Special Lecture on 'Exploring the facets and opportunities in the field of Microbiology'

A Special Lecture on 'Exploring the facets and opportunities in the field of Microbiology' was organized by the Department of Microbiology on **28.08.2018**. The speaker was Dr. Ambika C. Banerjee. He was the Former Corporate Adviser-R & D, East India Pharmaceutical Works Ltd. Given below is the participation list and pictures of the program.