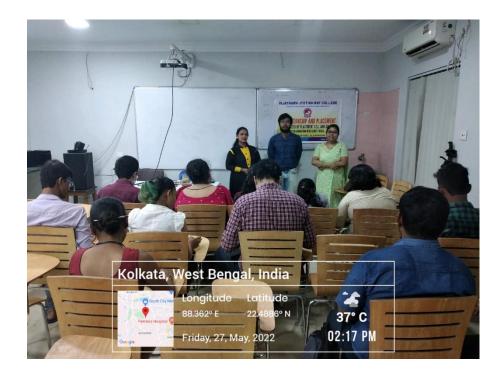

# **Career Cum Job Fair**

A 'Career Cum Job Fair' was organized in the college premises on **09.02.18**. The program was organized by the Placement Cell and IQAC. The companies which participated in this fair were-Success Scholar, Bandhan, GLF Business School, IFD, Dream Zone, TUV, IBT, Aptech, Aditya Birla Money, TATA AIA, Reliance Capital, DHFL, NSHM, Vodafone and Exide. About 700 internal and 200 external students participated in the fair. Given below are some of the pictures of the program and the participation list is given the Google Drive link. The flyer of the event is also given below.