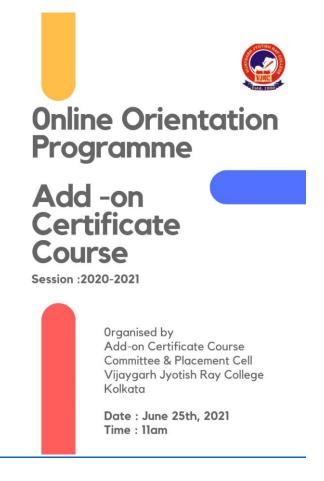

ses'**

This Orientation Program was organized by Placement Cell and Add on Certificate Committee on **05.06.2021**. This orientation program was organized for the students who had registered themselves for the add on courses. In this program the Placement cell Convener Dr. Saswati Gayen congratulated the students for taking the wise decision to increase their skills by registering themselves for these courses. The add on certificate committee convener Dr. Arnab Kumar Banerjee then informed the students about the timings of the classes and the format of the examination. Each of the course coordinators then informed in brief about the syllabus and outcome of the course. Around 62 students participated in this program. Flyer, pictures from the webinar and participation list is given below.













| MG-20210524-WA0000 - Windows Photo Viewer |                                                                                                                                                              |   |                      |
|-------------------------------------------|--------------------------------------------------------------------------------------------------------------------------------------------------------------|---|----------------------|
| File • Print • E-mail Burn • Open •       |                                                                                                                                                              | 0 |                      |
|                                           | Online Orientation