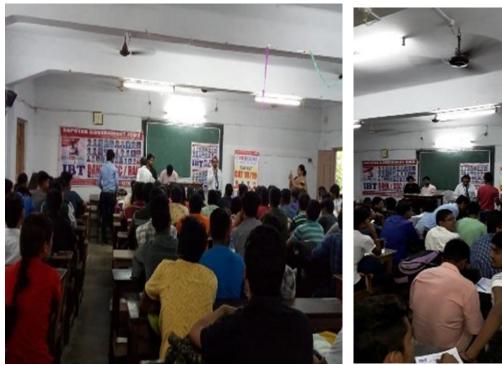

# **Career Cum Job Fair**

A 'Career Cum Job Fair' was organized in the college premises on **09.02.18**. The program was organized by the Placement Cell and IQAC. The companies which participated in this fair were-Success Scholar, Bandhan, GLF Business School, IFD, Dream Zone, TUV, IBT, Aptech, Aditya Birla Money, TATA AIA, Reliance Capital, DHFL, NSHM, Vodafone and Exide. About 700 internal and 200 external students participated in the fair. Given below are some of the pictures of the program and the participation list is given the Google Drive link. The flyer of the event is also given below.