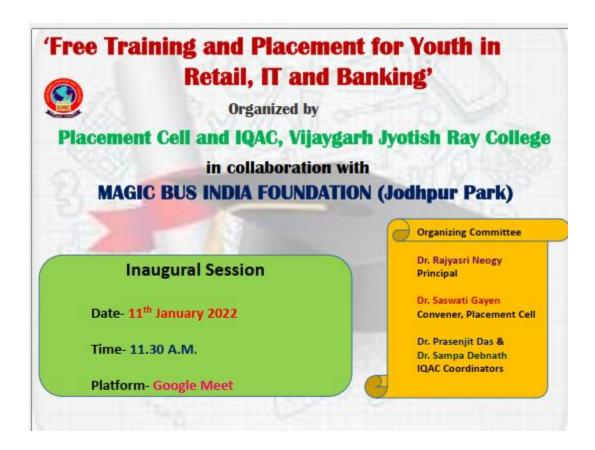

#### **Career Counselling Seminar by Times India Group**

The Placement Cell and IQAC of the college in collaboration with Times India Group organized a seminar on 'Careers After Graduation' on **30.08.18**. 56 students participated in the seminar. In this seminar students were given information about different career options after graduation keeping in mind that the interest of the students were varied. Given below is the flyer, participation list and pictures of the program.