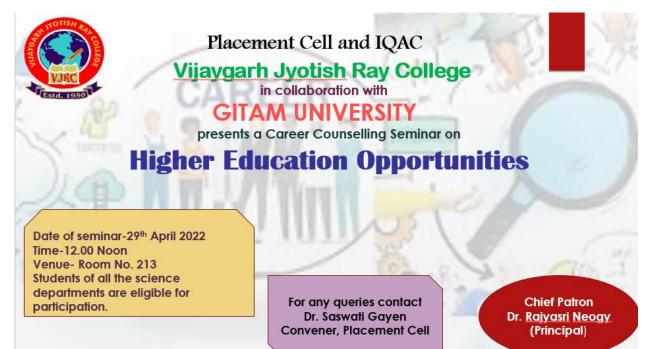

| 10 Neelabia Ganguly     | Sem-IV   | B. (om (Hons)      |
| Diebangshu Datta Roy    | SEM-IL   | B. Com (Genera     |
| III Prayash Roy         | sem-IV   | R. com (Hong)      |
| 12 Roshow Brigh         | Bern IV  | T3. Com (How).     |
| 113 Tonisha chakmabosty | Sem W.   | B. Com (Hous)      |
| 114                     |          |                    |
| 115                     |          |                    |

































## **Career Counselling Seminar**

A career counselling seminar on 'Higher Education Opportunities' was organized by Placement Cell and IQAC, Vijaygarh Jyotish Ray College in collaboration with GITAM University on **29-04-2022**. 67 students participated in the program. Given below is the flyer, participation list and pictures of the program.







| CARES | IR co