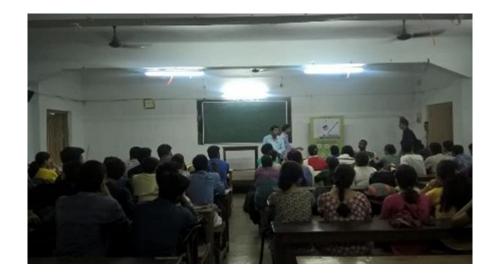

# Special Lecture on 'Scope of Economics in the Job Market'

A Special Lecture on 'Scope of Economics in the Job Market' was organized by the Department of Economics on **25.08.2018**. The speaker was Mr. Kajol Roy, WBCS (Executive), Deputy Secretary, Government of West Bengal. Given below is the participation list and pictures of the program.