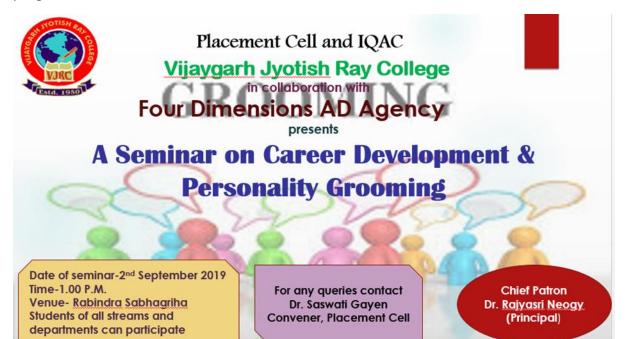

#### **Career Counselling Seminar by Times India Group**

The Placement Cell and IQAC of the college in collaboration with Times India Group organized a seminar on 'Careers After Graduation' on **30.08.18**. 56 students participated in the seminar. In this seminar students were given information about different career options after graduation keeping in mind that the interest of the students were varied. Given below is the flyer, participation list and pictures of the program.