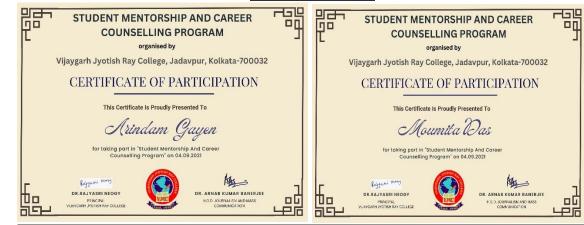

lcutta)

8/2, BEJOYGARH, JADAVPUR, KOLKATA-700 032

Student Student Student Student Student Teacher

Female

Male

Male

Male

Female

Female

Vijaygarh Jyotish Ray College Asutosh College







## Student Mentorship and Career Counselling Programme, Sharing Knowledge Through Stories

No. of Attendees- 39 participants were from Vijaygarh Jyotish Ray College

Date of the program- 04.09.2021

Speaker – Selva Ganapathy, Head of Community (Tamil), Quora
 Description of the webinar- A 'Student Mentorship and Career Counselling Programme' was arranged on the topic of 'Sharing knowledge through stories' by Journalism and Mass
 Communication, Placement Cell and IQAC of Vijaygarh Jyotish Ray College. Manjari Ganguly was the moderator of the webinar. Given below are pictures of the webinar.









#### LIST OF PARTICIPANTS

| SL. NO | NAME                     | INSTITUTE                      |  |
|--------|--------------------------|--------------------------------|--|
| 01     | Dr. Arnab Kumar Banerjee | Vijaygarh Jyotish Ray College  |  |
| 02     | Dr. Bakul Srimany        | Vijaygarh Jyotish Ray College  |  |
| 03     | Prof. Sunandit Chaudhury | Vijaygarh Jyotish Ray College  |  |
| 04     | SHIV SHANKAR DAS         | RAMADEVI WOMEN'S UNIVERSITY    |  |
| 05     | Monjima Ghosh            | Vijaygarh Jyotish Ray College  |  |
| 06     | Ujjal Ghosh Roy          | Vijaygarh Jyotish Ray College  |  |
| 07     | Kanka Majumder           | Surendranath College for Women |  |
| 08     | Amrita Deb Chakraborty   | South Calcutta Girls'College   |  |
| 09     | Rajrupa Das