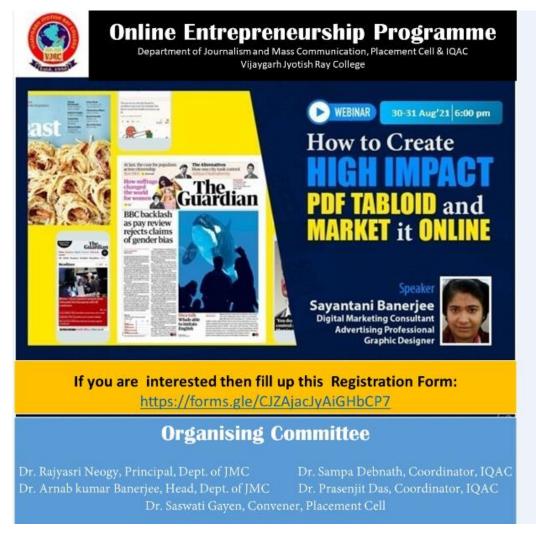

#### Workshop on Entrepreneurship in Web Journalism

## Online Entrepreneurship program on 'How to Create High Impact PDF Tabloid and Market it Online'

No. of Attendees - 65 and more. 37 students were from Vijaygarh Jyotish Ray College Speaker - Sayantani Banerjee, Digital Marketing Consultant, Advertising professional and Graphic designer.

Description of the webinar - A two-days' workshop session was organized on 30th and 31st August

**2021** on the topic of 'Online Entrepreneurship Programme' by Vijaygarh Jyotish Ray College (VJRC).

In this programme, attendees were taught- how to create high impact PDF tabloid and market it online.

The program was organized by the Department of Journalism and Mass Communication, Placement Cell and IQAC.







## Poster of the webinar:-







#### Some moments of the webinar



















## List of Participants:-

| Full Name                                    | Gender           | Designation          | Organization / University / Institute                     |
|----------------------------------------------|------------------|----------------------|-----------------------------------------------------------|
| Tuhina Roy                                   | Female           | Student              | Ramakrishna Sarada Mission Vivekananda<br>Vidyabhavan     |
| Ujjal Ghosh Roy                              | Male             | Student              | Vijaygarh Jyotish Ray College                             |
| Pradipta Sau                                 | Male             | Teacher              | Serampore College