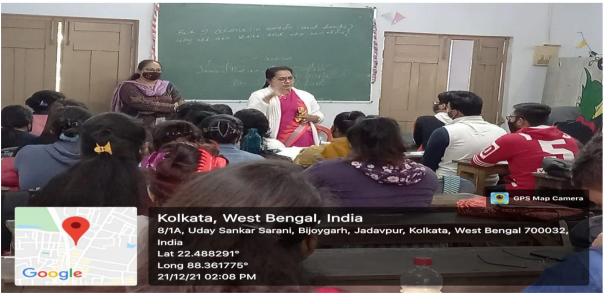

# Special Lecture on 'Scope of Economics in the Job Market'

A Special Lecture on 'Scope of Economics in the Job Market' was organized by the Department of Economics on **25.08.2018**. The speaker was Mr. Kajol Roy, WBCS (Executive), Deputy Secretary, Government of West Bengal. Given below is the participation list and pictures of the program.