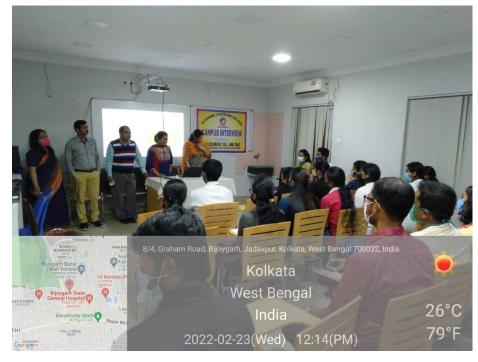

### **Campus Interview by TATA AIA**

A campus interview for the final year students was organized by Placement Cell and IQAC of the college in collaboration with TATA AIA on **22.12.2017**. 28 students participated in the placement drive but none got selected in the final round. Given below is the flyer, attendance list and pictures of the program.