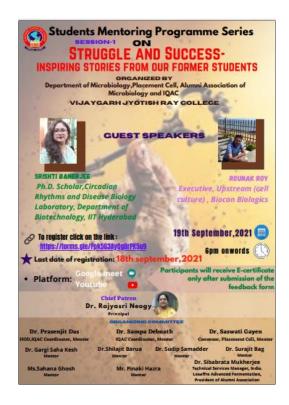

m 2 successful alumni members of the Department of Microbiology Miss Srishti Banerjee (Ph.D Scholar, Circadian Rhythms& Disease Biology Laboratory, Department of Biotechnology, IIT Hyderabad) and Mr. Rounak Ray (Executive, upstream cell culture, Biocon Biologics) shared their story and knowledge with the participants and inspired them to move on even if they fail a few times. Both the speakers had completed their graduation from this department and now they were working in entirely 2 different fields. So, they also talked about the various scopes and career opportunities in microbiology. 119 students of the college participated in the webinar. The supporting documents of the program like flyer, pictures from the webinar, participation list and certificate of participation is given below.











Student Mentoring Program Series- Session 1 by Dept. of Microbiology, VJRC (2021-09-19 at 05\_37 GMT-7).mp4











## **Participation List**

| SI No. | Name                | Class                   | Department        |
|--------|---------------------|-------------------------|-------------------|
|        |                     |                         |                   |
| 1      | Anirita Chatterjee  | Student-UG 3rd Semester | Botany department |
| 2      | Soumantika Ghosh    | Student-UG 5th Semester | Botany            |
| 3      | Anwesha Barui       | Student-UG 3rd Semester | Botany            |
| 4      | Ankita Majumder     | Student-UG 5th Semester | Botany            |
| 5      | Susmita Roy         | Student-UG 5th Semester | Botany            |
| 6      | B