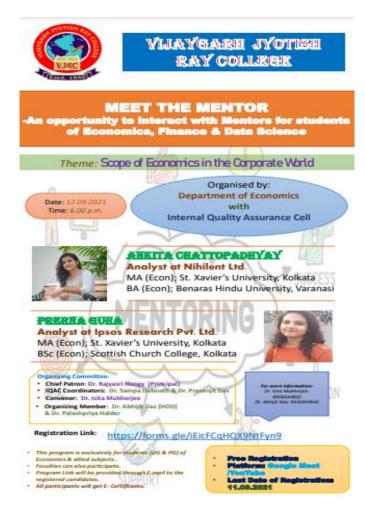

s for students of Economics,

Finance and Data Science

<u>PARTICIPANT'S PROFILE</u>: Although 104 candidates registered from different reputed Institutions of West Bengal of which 8 students were from Vijaygarh Jyotish Ray College.

<u>DESCRIPTION OF THE PROGRAMME</u>: In this programme two mentors Miss Ankita Chattopadhyay (Analyst of Wihilent Ltd) and Miss Prerna Guha (Analyst of Ipsos Research) spoke on different aspects and opportunities in the corporate sectors for students having Graduate with Economics, Data Science and Finance.

The flyer and participation list of the webinar is given below and the recording of the program is given in the Google drive link given below.

Recorded Session Video:

https://drive.google.com/file/d/13WfFEDxSyWyDzpMerV-PmQgQtuw6gKqw/view?usp=sharin







### **Participation List**

| SI No. | Name of the student        | Name of the College           |
|--------|----------------------------|-------------------------------|
| 1      | Ms. Riddhi Banerjee        | Vijaygarh Jyotish Ray College |
| 2      | Mr. Binayak Datta          | Vijaygarh Jyotish Ray College |
| 3      | Ms.Anindita Ghosh          | Vijaygarh Jyotish Ray College |
| 4      | Ms. Abhilasha Bhattacharya | Vijaygarh Jyotish Ray College |
| 5      | Mr.Kushal Sarkar           | Vijaygarh Jyotish Ray College |
| 6      | Mr. Vargab Haldar          | Vijaygarh Jyotish Ray College |
| 7      | Mr. Syed Arman Ali         | Vijaygarh Jyotish Ray College |
| 8      | Mr Druhin Ghosh            | Vijaygarh Jyotish Ray College |





# Career Mentoring Program Conducted by: Depa