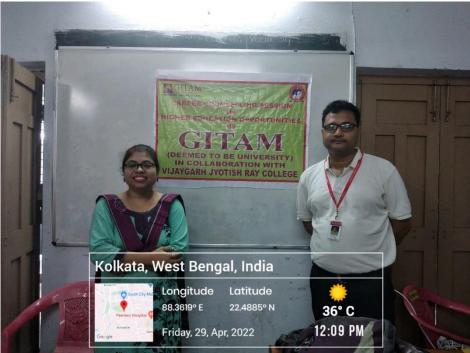

| PG 4th Sem         | MUCKONIDER.                          |
|     | 12 Picaqueta libash                                                | Pbi Wh Sem         | microbiology                         |
| ł   | 51 Sourie Sagaral                                                  | PG 4th Sem         | Hicrobiology.                        |
| ł   |                                                                    | PG 4th Sem         | Histopialogy                         |
| ł   | 15 Bine Des<br>14 Pritan Carrier                                   | PG qxh from        | Microbidom                           |
| - 1 | 4 Witzen Dengen<br>10 Sourcharde Leversonme                        | Sam D              | NUSA-Microbiobogy                    |

























#### **Student Mentoring and Career Counselling Session**

Students' Mentoring and Career Counselling Session with SEMESTER-2 students was conducted by the Department of English, Vijaygarh Jyotish Ray College on **25.05.2022**. 33 students were present. Given below is the participation list and pictures of the session.

#### VIJAYGARH JYOTISH RAY COLLEGE

#### DEPARTMENT OF ENGLISH

#### SEMESTER 2

MENTORING SESSION

ATTENDANCE LIST

DATE: 25/05/2022

VENUE: ROOM NO. 209

| NAME                   | ROLL     |
|------------------------|----------|
| NITISH NARAYAN BASU    | 20210009 |
| JEMIMA PARVIN          | 20210021 |
| SUPRATIK GHOSH         | 20210049 |
| DIYA NASKAR            | 20210105 |
| SAYANTANI ROY          | 20210210 |
| MOSLAMUN SULTANA AHMED | 20210315 |
| TANUSHREE