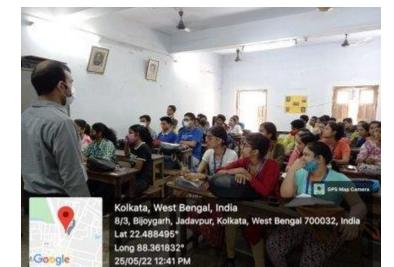

# Special Lecture on 'Scope of Economics in the Job Market'

A Special Lecture on 'Scope of Economics in the Job Market' was organized by the Department of Economics on **25.08.2018**. The speaker was Mr. Kajol Roy, WBCS (Executive), Deputy Secretary, Government of West Bengal. Given below is the participation list and pictures of the program.