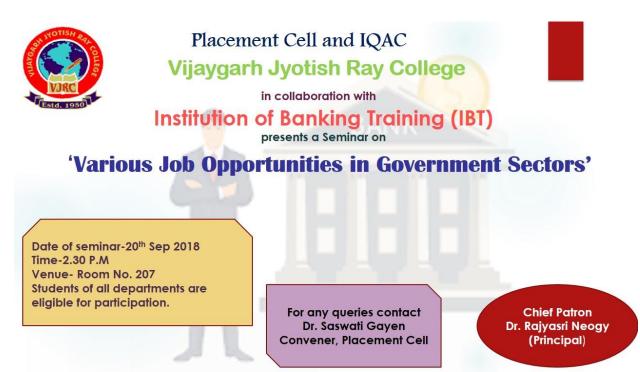

#### **Career Counselling Seminar by Times India Group**

The Placement Cell and IQAC of the college in collaboration with Times India Group organized a seminar on 'Careers After Graduation' on **30.08.18**. 56 students participated in the seminar. In this seminar students were given information about different career options after graduation keeping in mind that the interest of the students were varied. Given below is the flyer, participation list and pictures of the program.

|                                                              | Phone : 033-2412-4082 |
|--------------------------------------------------------------|-----------------------|
| <b>VIJAYGARH JYOTISH</b>                                     | <b>RAY COLLEGE</b>    |
| (Affiliated to The University<br>8/2, BEJOYGARH, JADAVPUR, K |                       |