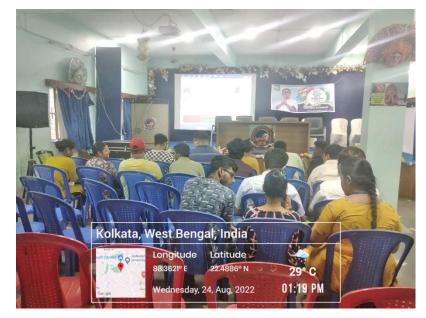

# Special Lecture on 'Scope of Economics in the Job Market'

A Special Lecture on 'Scope of Economics in the Job Market' was organized by the Department of Economics on **25.08.2018**. The speaker was Mr. Kajol Roy, WBCS (Executive), Deputy Secretary, Government of West Bengal. Given below is the participation list and pictures of the program.