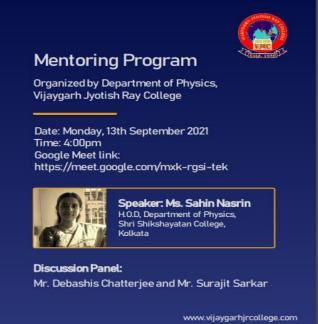

he speaker talked about the future scope of the students after completion of their undergraduate course. She enlisted the possible training and job opportunities for students after the undergraduate as well as the post graduate courses, in a meticulously prepared power point presentation. The powerpoint presentation was preserved and shared in various students' groups. After the main talk, there was an interactive session for the students, with a discussion panel, consisting of Prof. Debashis Chatterjee and Prof. Surajit Sarkar, together with the speaker. The number of participants were 32. The flyer and participation list of the webinar is given below.

• Recorded session video is available here:

https://drive.google.com/file/d/1NmYGK1Q8\_cSkY2LfyPNcsnmfvhW\_VS\_/view?usp=sharing\_







### **Participation List**

| SI No. | Name                | Semester       | Department  |
|--------|---------------------|----------------|-------------|
| 1      | Soham Mitra         | 3rd Year(H)    | Physics (H) |
| 2      | Subhashree Das      | Semester II(H) | Physics (H) |
| 3      | Subhranil Bhunia    | 3rd Year(H)    | Physics (H) |
| 4      | Junik Sengupta      | 3rd Year(H)    | Physics (H) |
| 5      | Tanusree Paul       | 3rd Year(H)    | Physics (H) |
| 6      | Sk Salman           | Semester IV(H) | Physics (H) |
| 7      | Rahul Pal           | Semester II(H) | Physics (H) |
| 8      | Deepak Sharma       | Semester II(H) | Physics (H) |
| 9      | Rajesh Pradhan      | 3rd Year(H)    | Physics (H) |
| 10     | ANINDITA SAMADDER   | Semester VI(H) | Physics (H) |
|