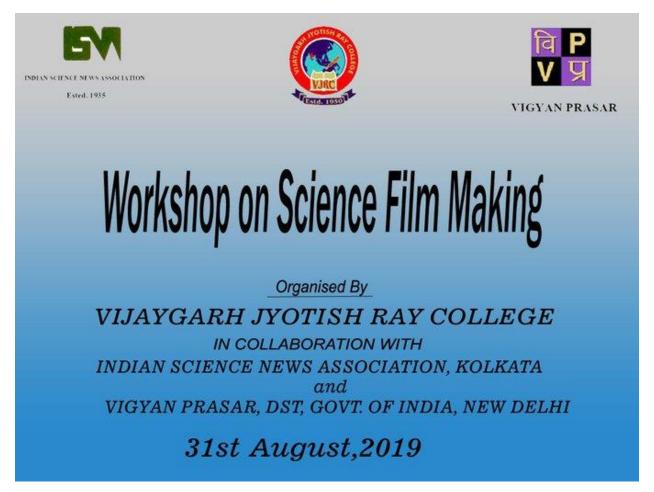

about the syllabus and the job opportunities in that field. 338 students participated in the program. The flyer, pictures of the program are given below and the participation list is given in the following link.

https://drive.google.com/file/d/1GRH-BWFACFrmELw9nCAm8fyYrRepZ65n/view?usp=sharing





Phone: 033-2412-4082

COLLEG

































### Workshop on Science Film Making

Science Film-Making Workshop was organized by the Department of Journalism and Mass Communication, Vijaygarh Jyotish Ray College, on **31st August 2019**, in collaboration with Indian Science News Association & Vigyan Prasar, DST, Govt. of India. 41 students participated in the workshop. Given below are the pictures and participation list of the program. Flyer of the program is also given below.

















Workshop on Science Film Making organized by Department of Journalism and Mass Communication, Vijaygarh Jyotish Ray College in collaboration with Indian Science News Association & Vigyan Prasar, DST, Govt of India. Date of the program – 31.08.2019

| SI No.