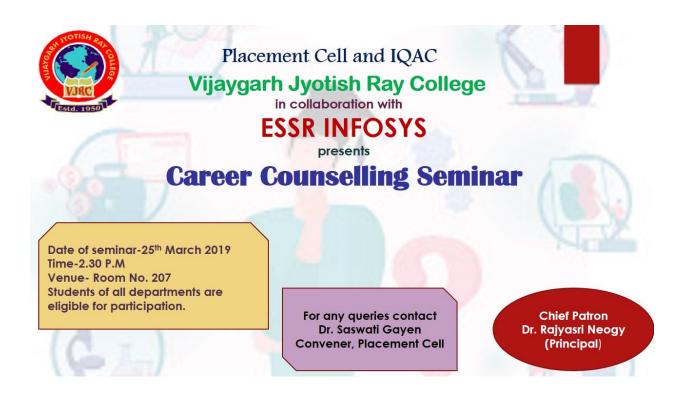

#### **Career Counselling Seminar by Times India Group**

The Placement Cell and IQAC of the college in collaboration with Times India Group organized a seminar on 'Careers After Graduation' on **30.08.18**. 56 students participated in the seminar. In this seminar students were given information about different career options after graduation keeping in mind that the interest of the students were varied. Given below is the flyer, participation list and pictures of the program.