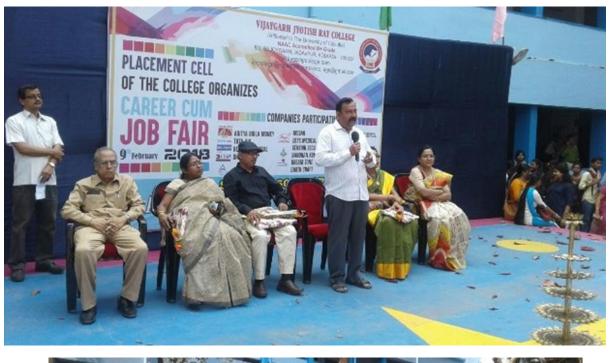

# **Career Cum Job Fair**

A 'Career Cum Job Fair' was organized in the college premises on **09.02.18**. The program was organized by the Placement Cell and IQAC. The companies which participated in this fair were-Success Scholar, Bandhan, GLF Business School, IFD, Dream Zone, TUV, IBT, Aptech, Aditya Birla Money, TATA AIA, Reliance Capital, DHFL, NSHM, Vodafone and Exide. About 700 internal and 200 external students participated in the fair. Given below are some of the pictures of the program and the participation list is given the Google Drive link. The flyer of the event is also given below.