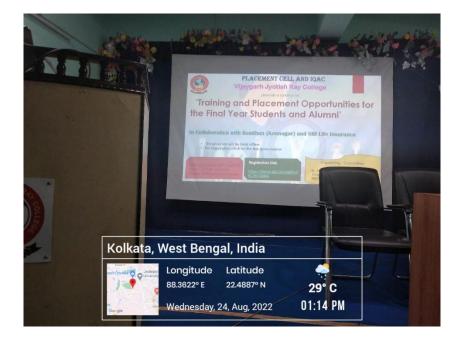

#### **Career Counselling Seminar by Times India Group**

The Placement Cell and IQAC of the college in collaboration with Times India Group organized a seminar on 'Careers After Graduation' on **30.08.18**. 56 students participated in the seminar. In this seminar students were given information about different career options after graduation keeping in mind that the interest of the students were varied. Given below is the flyer, participation list and pictures of the program.