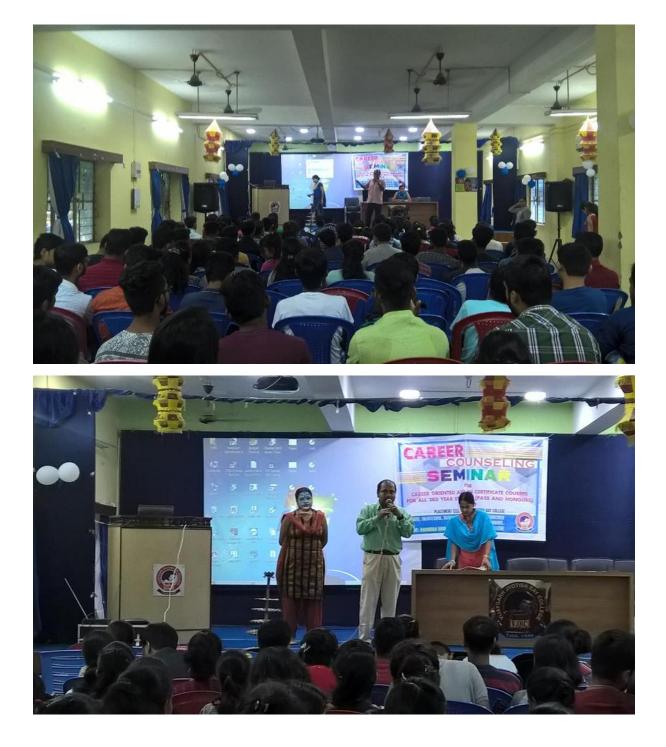

#### **Career Counselling Seminar by Times India Group**

The Placement Cell and IQAC of the college in collaboration with Times India Group organized a seminar on 'Careers After Graduation' on **30.08.18**. 56 students participated in the seminar. In this seminar students were given information about different career options after graduation keeping in mind that the interest of the students were varied. Given below is the flyer, participation list and pictures of the program.

| Names of th               | e 3 <sup>rd</sup> Yr students p | present in the seminar | held on 30.8.18                   |
|---------------------------|---------------------------------|------------------------|-----------------------------------|
| Ivame                     | Class                           | Mobile Number          |                                   |
| Mohine Roy                | 3rd year (c)                    | 19m 97044972611        | Mail ID<br>roy motini 1998@ gradi |
| Eac molend                | 122 26036                       | 23 8240443948          | Sondonudas 789045627 @            |
| Tamoy Montal              | HI yean (9                      | 858280438              |                                   |
| Diefin Sceped             | 1st yourd (                     | 107449615548           |                                   |
| Soumyadip Day             | 1St yearly                      | 402203583242           | dipusition 1234557590, 151        |
| Somin Dhata               | 3rd year a                      | anth 9875439995        | Sournoad SSIPE gmail              |
| Ayon Mazumater            |                                 | 8981335446             |                                   |
| Sayan Ghosh               | 3rd You (MBio)                  | H 8100852215           | Ayan Majumder 71 a yatos.         |
| Amil blyor'               | 185 yeary ton                   | 1) 918 389 LT R        | Sayannail. 98 @ gmail.            |
| Joydup Adhikary           | 3rd year Maig                   | H) 9874844007          |                                   |
| Printam Bhakta            | 3rd Year (M. Bil                | (H) 8240597299         | joydupadhi karys@gma;             |
| Chungan Bha Kta           | 3rd yearmoio                    | () 9831743084          | 1 the way of a graph              |
| Shreyasi Cheknaborty      | 3rd year m. Bio(                | 1) 7687064245          | annumbrakte 17 (2) gmas).         |
| Rishikosh choudhury       | 3rd year " Bio                  |                        | streyasipin@gmail.com             |
| Sugita Majundar           | 3rd yearmoio(1                  |                        | rishi elucuellurini 707 mail.     |
| Sagar Das                 | . 300 year MBIO(                |                        | suguanginder 28 amail             |
| Subhadrepalyan ]          | stypes 11                       | 8274884458             | Sagardas 22110g mast. com.        |
| Lotron in the             | styear Englt.                   | 2679319801             | Subledrekalyon rama @ pu          |
| 11 1 11                   |                                 |                        | - Jan Colla                       |
| 1.                        | year Eco(H)                     | 8777064099             | vargabhal 2@grail.                |
| 12 0 0                    | Year FLOCHD                     |                        | porolhan 13 songital gradi        |
| 1 C 11 h 1                | t year Eco(H)                   | 8420350640             | Sayani Poddar 3 Q gmil com        |
| Sayanita Mukherjee 28     | tyear Eco(H)                    | 9903883278             | Saudnita 200 1/2 horize           |
| Sneha Das 18              | fyear Eco(H)                    |                        | Sayanita Mucherjee                |
| Souvik Banerjee 181       | year Eco(H)                     |                        | snehadas 915@ gena                |
| must Joddon 184           | Jeon_EDU(H)                     | 02108844977            | souvikbanersee 046 @g             |
| Arepen Semkon 1st         | 4 con (ENIL) MID                | 0031381944             | mit Jodda 2017@ Amai              |
| Siswalit Chotomubordy 2nd | 1 100 (10)                      | 9874376302             | ometjodden 20170 gmail.           |
| bhogen of the 1           | L ver                           | 8989470249             | Pitashthe Que                     |
| abrallion Blattacky, 2md  | year (edu)(H)                   | 9836663969             | Pikeuchkty. @ gnail. co           |
|                           |                                 | 1000107                | . 0                               |
|                           |                                 |                        |                                   |
|                           |                                 |                        |                                   |
|                           |                                 |                        |                                   |