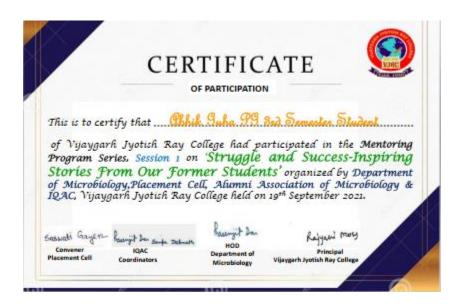

# Special Lecture on 'Exploring the facets and opportunities in the field of Microbiology'

A Special Lecture on 'Exploring the facets and opportunities in the field of Microbiology' was organized by the Department of Microbiology on **28.08.2018**. The speaker was Dr. Ambika C. Banerjee. He was the Former Corporate Adviser-R & D, East India Pharmaceutical Works Ltd. Given below is the participation list and pictures of the program.