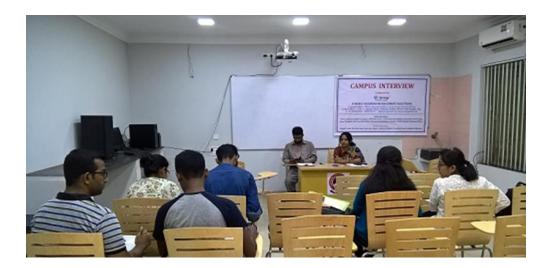

### **Campus Interview by TATA AIA**

A campus interview for the final year students was organized by Placement Cell and IQAC of the college in collaboration with TATA AIA on **22.12.2017**. 28 students participated in the placement drive but none got selected in the final round. Given below is the flyer, attendance list and pictures of the program.