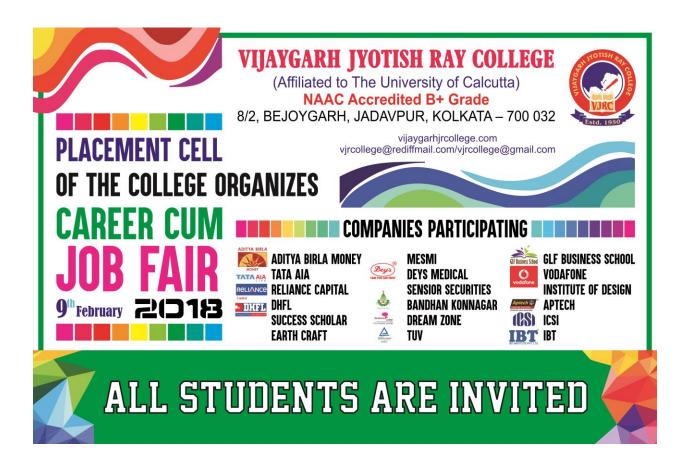

# **Career Cum Job Fair**

A 'Career Cum Job Fair' was organized in the college premises on **09.02.18**. The program was organized by the Placement Cell and IQAC. The companies which participated in this fair were-Success Scholar, Bandhan, GLF Business School, IFD, Dream Zone, TUV, IBT, Aptech, Aditya Birla Money, TATA AIA, Reliance Capital, DHFL, NSHM, Vodafone and Exide. About 700 internal and 200 external students participated in the fair. Given below are some of the pictures of the program and the participation list is given the Google Drive link. The flyer of the event is also given below.