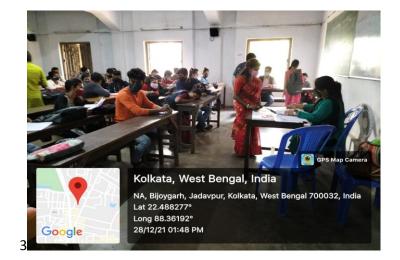

# Special Lecture on 'Exploring the facets and opportunities in the field of Microbiology'

A Special Lecture on 'Exploring the facets and opportunities in the field of Microbiology' was organized by the Department of Microbiology on **28.08.2018**. The speaker was Dr. Ambika C. Banerjee. He was the Former Corporate Adviser-R & D, East India Pharmaceutical Works Ltd. Given below is the participation list and pictures of the program.

| of N | ticipation list for the Special L<br>Aicrobiology' organized by the | ecture on 'Exploring th      | he facets and o | phortunities in the field        |
|------|---------------------------------------------------------------------|------------------------------|-----------------|----------------------------------|
|      | Aicrobiology' organized by the                                      | e Department of Micro        | biology on 28.  | 08.2018                          |
| SI   | Name                                                                | Department                   | Section         |                                  |
| No   |                                                                     |                              | (B.Sc/M.Sc)     | Signature                        |
| 1.   | Irin Khatun                                                         | Microbiology<br>Microbiology | Bise            | Irin Khatur                      |
| 2    | all's Secondary                                                     | Microbiology                 | M-SC            | A3                               |
| E.   | President Puller                                                    | Microbiology<br>Microbiology | M.Sc.           | Att .                            |
| 6.   |                                                                     | mucro brokosy                | B.SC            | SD                               |
| 7.   | Robit Bar                                                           | Microheologen                | Bose            | Amayunden                        |
| 8.   | Palash Paul                                                         | Microbiology                 | BSC             | P.Paul.                          |
| 9    | Prograta Ghrsh.                                                     | Microbiology.                | BSC             |                                  |
| 10   | Shighha Sengue                                                      | the microbiology             | M.Sc.           | Riggata Chosh.<br>Singdha Sengul |
| 11   | Deep Mukherjee                                                      | Microbiology                 | B.Sc            | Bee Julikerie                    |
| 12   | Kounder Bouing-co                                                   | Mucrobiologyº                | BSc.            | Rownak Boneyje                   |
| 13   |                                                                     | Microbiology                 | B.Sc.           | 5.3.                             |
| 14   | PARTHA PRATIM SIX DER                                               | MICROBIOLOGY                 | B.Sc.           | hypouren                         |
| 15   |                                                                     | Nicrobiology                 | M.se.           | Alshakamarya                     |
| 17   | Jac . May                                                           | Micropiology<br>Micropiology | M.Sc.           | Riyali Deg.                      |
| 18   | Sukalyan Halder                                                     | MCBA                         | B.Sc.           | ablatter.                        |
| 19   | Joydeep Adhihary                                                    | Mirobiology                  |                 | Sukalyan Halde                   |
| 20   | Dayor groch                                                         | Mirrikuly                    | B.sc.<br>B.sc.  | 12.1                             |
| 21   | Shalini Mazamder                                                    | Microbiology                 | B.Sc.           | Singling                         |
| 22   | Anindita Paul                                                       | MGBA                         | B.SC.           | AP                               |
| 23   | Anindaya Chatarbe                                                   | In microbiology              | M.SC.           | Achaturbedy                      |
| 24   | Sudayshana Ghosh.                                                   | MCBA                         | BSC             | Schoth.                          |
| 25   | Submitor Bhosh                                                      | Microbiology                 | M.Sc            | Segforsh                         |
| 26   | Sonali Das                                                          | Microbialmy                  | M.Sc            | . Sonalvilas                     |
| 27   | Shreyasi chakrabor                                                  |                              | M.Sc.           | sheh.                            |
| 28   | Prateva Heshra                                                      | Mecrolecology                | M.SC.           | communter.                       |
| 29   | ASMITA DAS                                                          | Microbiology<br>Marobiology  | B.Sc            | Apas                             |
| 30   | Sorijana Chowdhuri                                                  | Fulleno browy                | M.SC.           | se.                              |
| 31   | Rinkon Roy                                                          | Microbiology                 | B. Se.          | RRay                             |
|      | Bhastin Ras                                                         | Microbiology                 | B.Se.           | Sepas.                           |
| 33   | Agnibboa Majumdea                                                   | Microbiology<br>Microbiology | Bsc             | A Majundon                       |
| 34   | Souvik Sasmad                                                       | Microbiology                 | BSc             | Souvik Sasmal                    |
| 35.  | Srayari Padd.                                                       |                              | D.e.            | 0                                |
| 5    | Just roader                                                         | Merobiology                  | Bse.            | Sondder"                         |
| 36,  | Snayasi Podder<br>Pnatob' Mondal                                    | Hierobiology<br>Microbiology | MSC.            | Spedder"<br>Frankinbinbindel     |
|      |                                                                     | r derosionel]                |                 | trabob / Norden                  |