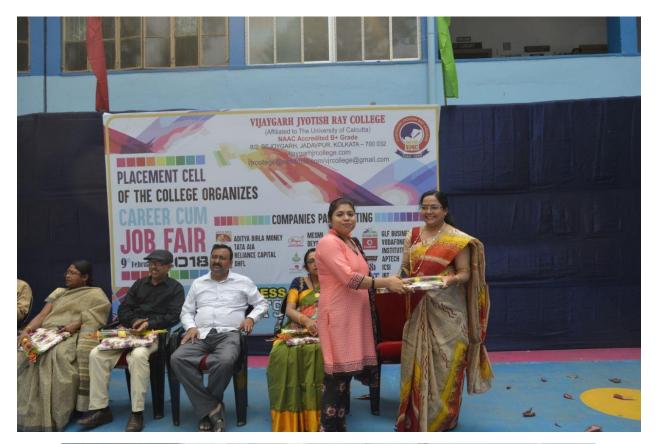

# **Career Cum Job Fair**

A 'Career Cum Job Fair' was organized in the college premises on **09.02.18**. The program was organized by the Placement Cell and IQAC. The companies which participated in this fair were-Success Scholar, Bandhan, GLF Business School, IFD, Dream Zone, TUV, IBT, Aptech, Aditya Birla Money, TATA AIA, Reliance Capital, DHFL, NSHM, Vodafone and Exide. About 700 internal and 200 external students participated in the fair. Given below are some of the pictures of the program and the participation list is given the Google Drive link. The flyer of the event is also given below.