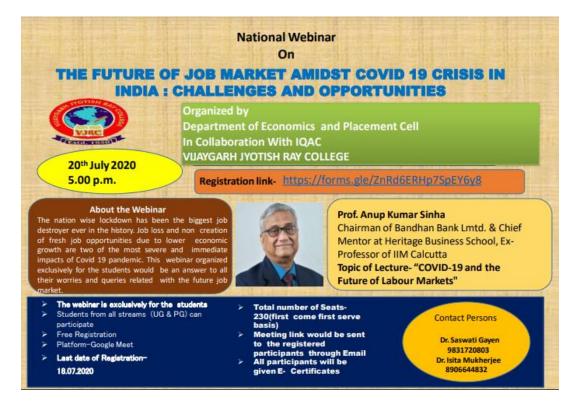

to lower economic growth are two of the most severe immediate impacts of COVID-19 pandemic. This webinar is organized exclusively for the students who can get answer to all their worries and queries related with the future job market.

<u>PARTICIPANT'S PROFILE</u>: Total 670 candidates registered from different institutions. Among the participants maximum are students from various educational institutions. Research Scholars are also put their interests in this programme. 80 students were from Vijaygarh Jyotish Ray College.

<u>DESCRIPTION OF THE PROGRAMME</u>: Our honourable speaker Prof. Anup Kumar Sinha, Chairman of Bandhan Bank limited chief mentor at Heritage Business School, Ex Professor of IIM, Calcutta spoke on the topic "COVID-19 and the Future of Labour Markets.

Rajyani mos







# List of participants of Vijaygarh Jyotish Ray College:

| Name                | Designation | College                       | Department         |
|---------------------|-------------|-------------------------------|--------------------|
| SABARNO MAJUMDAR    | Student-UG  | Vijaygarh Jyotish Ray College | Chemistry          |
| Sourav Bhattacharya | Student-UG  | Vijaygarh Jyotish Ray College | History            |
| Sanjana porel       | Student-UG  | Vijaygarh jyotish ray College | Philosophy honours |
| Ankita Roy          | Student-UG  | Vijaygarh Jyotish Ray College | physiology         |
| Binayak Datta       | Student-UG  | Vijaygarh Jyotish Ray College | Economics          |
| Avijit Munda        | Student-UG  | Vijaygarh Jyotish Ray College | Physiology         |
| Souparna B