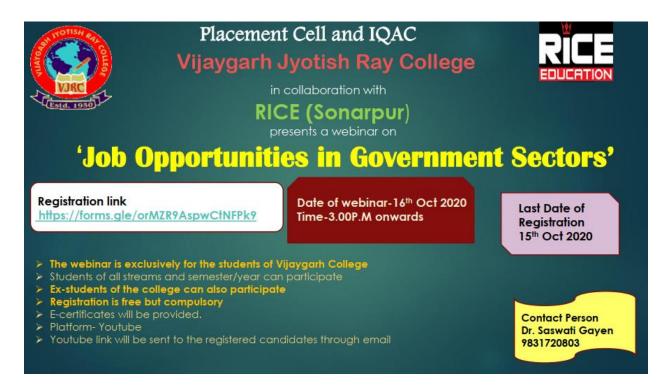

y      | Ex- Student      | Microbiology |
| 131 | Tista Ghosh          | Ex- Student      | Microbiology |





#### **Career Counselling webinar on 'Job opportunities in Government Sectors'**

(Affiliated to The University of Calcutta) 8/2, BEJOYGARH, JADAVPUR, KOLKATA-700 032

VIJAYGARH JYOTISH RAY

The webinar was organized by Placement Cell and IQAC Vijaygarh Jyotish Ray College in collaboration with RICE (Sonarpur) on **16.10.2020** from 3.00 PM onwards in the virtual platform. The experts from RICE informed the students about the various job opportunities that they can get after graduation in different government sectors. 106 students participated in the webinar. Details of the program like flyer, registration data, sample certificate and pictures from the webinar are given below.



#### Participation List

| SI No. | Name                 | Designation             | Class        |
|--------|----------------------|-------------------------|--------------|
| 1      | Binayak Datta        | Student-UG 5th Semester | B.Sc (Hons.) |
| 2      | SWARNALI CHAKRABORTY | Student-UG 3rd Yr.      | B.Sc (Hons.) |
| 3      | Anwesha Poddar       | Student-UG 3rd Yr.      | B.Sc (Hons.) |
| 4      | Shrestha Kundu       | Student-UG 3rd Yr.      | B.Sc (Hons.) |
| 5      | Bhaskar Gharami      | Student-UG 3rd Yr.      | B.Sc (Hons.) |



Phone: 033-2412-4082

COLLEGE



| 6  | Sayanti Basak          | Student-UG 3rd Yr.       | B.Sc (Hons.) |
|----|------------------------|--------------------------|--------------|
| 7  | Sharonyo Roy Chowdhury | Student- UG 4th Semester | B.Sc