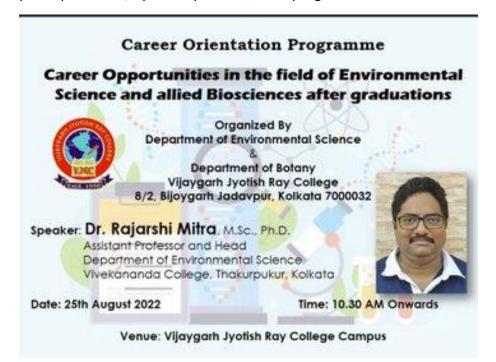

the final year students and Alumni" organized by Placement Cell an IQAC, Vijaygarh Jyotish Ray College in collaboration with Bandhan (Konnagar) and SBI Life Insurance on 24.08.2022

**VIJAYGARH JYOTISH RAY COLLEGE** (Affiliated to The University of Calcutta) 8/2, BEJOYGARH, JADAVPUR, KOLKATA-700 032

































### **Career Orientation Program**

A Career Orientation Program was organized by the Department of Environmental Science and Department of Botany on **25.08.2022**. 1st, 3rd & 5th-semester students felt encouraged by the speech delivered by Dr. Rajarshi Mitra (Assistant Professor and Head, Department of Environmental Science, Vivekananda College, Thakurpukur). 24 students were present. Given below is the participation list, flyer and pictures of the program.







# PARTICIPATION LIST OF SPECIAL LECTURE (GIVEN BY Dr. RAJARSHI MITRA)

Organized by DEPARTMENT OF ENVIRONMENTAL SCIENCE

DATE: 25-8-22

| SL  | NAME                            | SIGNATURE                               |
|-----|---------------------------------|-----------------------------------------|
| NO  |                                 | Digbijoy Cuhe. (FNVA 5th Sem)           |
| 1.  | DIGBIJOY GUHA                   | A JULI LI LI DUN DUNG                   |
| 2.  | ANISH MUKHERJEE<br>SAYAN SARKAR | Sayton Sapkap (ENVA Stri Sem)           |
| 3.  | SABA PARVEEN                    | Seba Promie in TENLIA STA CEMA          |
| 4.  | BUDHADITYA CHOWDHURY            | Rulla libra Phonelling (Entre 2rd Gran) |
| 5.  | MONJARI DAS                     | Duandarya Orderany Troma and