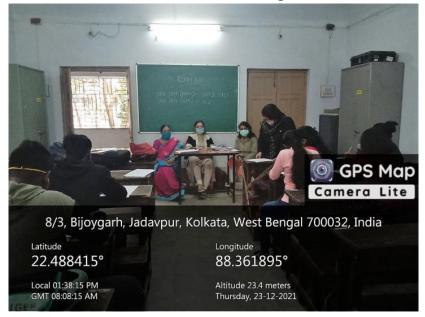

# Special Lecture on 'Scope of Economics in the Job Market'

A Special Lecture on 'Scope of Economics in the Job Market' was organized by the Department of Economics on **25.08.2018**. The speaker was Mr. Kajol Roy, WBCS (Executive), Deputy Secretary, Government of West Bengal. Given below is the participation list and pictures of the program.