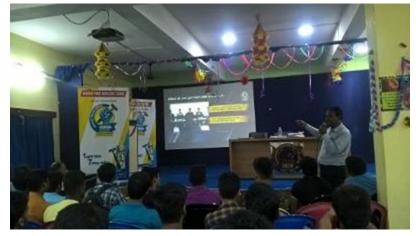

#### **Career Counselling Seminar by Times India Group**

The Placement Cell and IQAC of the college in collaboration with Times India Group organized a seminar on 'Careers After Graduation' on **30.08.18**. 56 students participated in the seminar. In this seminar students were given information about different career options after graduation keeping in mind that the interest of the students were varied. Given below is the flyer, participation list and pictures of the program.