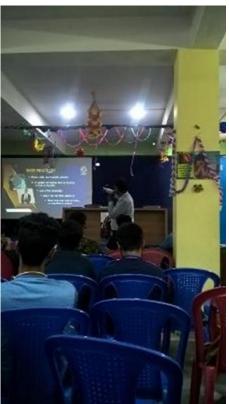

#### **Career Counselling Seminar by Times India Group**

The Placement Cell and IQAC of the college in collaboration with Times India Group organized a seminar on 'Careers After Graduation' on **30.08.18**. 56 students participated in the seminar. In this seminar students were given information about different career options after graduation keeping in mind that the interest of the students were varied. Given below is the flyer, participation list and pictures of the program.