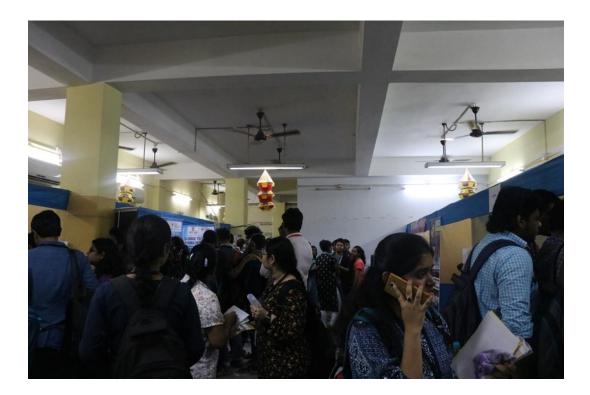

#### **Career Counselling Seminar by Times India Group**

The Placement Cell and IQAC of the college in collaboration with Times India Group organized a seminar on 'Careers After Graduation' on **30.08.18**. 56 students participated in the seminar. In this seminar students were given information about different career options after graduation keeping in mind that the interest of the students were varied. Given below is the flyer, participation list and pictures of the program.