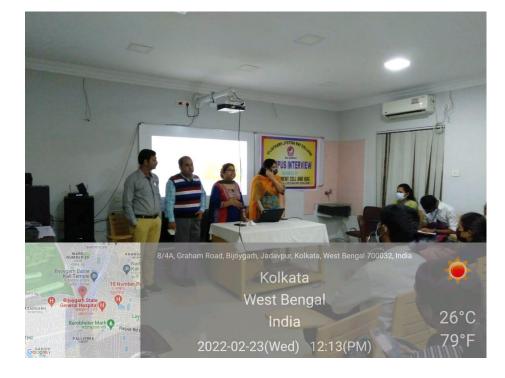

### **Campus Interview by TATA AIA**

A campus interview for the final year students was organized by Placement Cell and IQAC of the college in collaboration with TATA AIA on **22.12.2017**. 28 students participated in the placement drive but none got selected in the final round. Given below is the flyer, attendance list and pictures of the program.