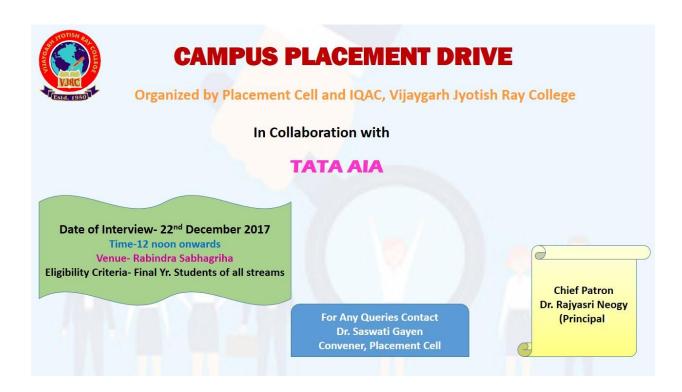

### **Campus Interview by TATA AIA**

A campus interview for the final year students was organized by Placement Cell and IQAC of the college in collaboration with TATA AIA on **22.12.2017**. 28 students participated in the placement drive but none got selected in the final round. Given below is the flyer, attendance list and pictures of the program.