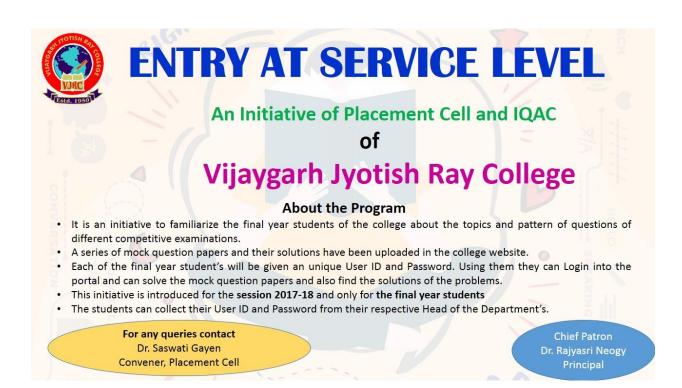

# **Entry at Service Level**

A workshop on 'Entry at Service Level' was organized by the Placement Cell and IQAC of the college to familiarize students about the MCQ questions that come in various competitive examinations which have been uploaded in the college website for the benefit of the students. This program was mainly for the final year students to familiarize them about the pattern of questions that come in various competitive examinations. Each student was provided with a unique User ID and Password with which they can access the portal. More than 300 students had registered for this workshop. The flyer of the program is given below. The list of participants is given in the Google drive link given below.