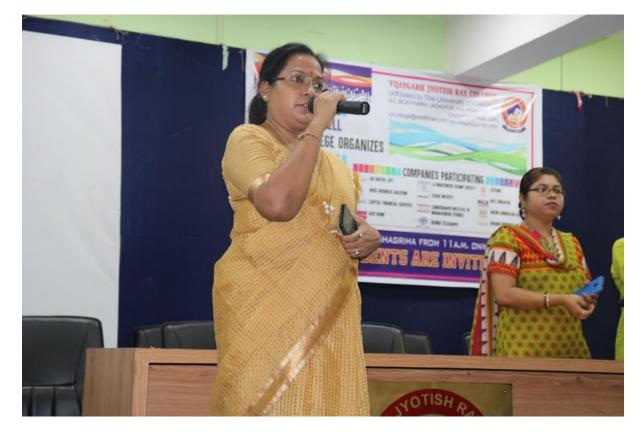

# **Career Cum Job Fair**

A 'Career Cum Job Fair' was organized in the college premises on **09.02.18**. The program was organized by the Placement Cell and IQAC. The companies which participated in this fair were-Success Scholar, Bandhan, GLF Business School, IFD, Dream Zone, TUV, IBT, Aptech, Aditya Birla Money, TATA AIA, Reliance Capital, DHFL, NSHM, Vodafone and Exide. About 700 internal and 200 external students participated in the fair. Given below are some of the pictures of the program and the participation list is given the Google Drive link. The flyer of the event is also given below.