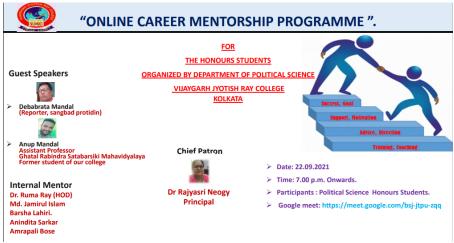

ge |
| 7      | Mr Druhin Ghosh           | Vijaygarh Jyotish Ray College |
| 8      | Mr. Syed Arman Ali        | Vijaygarh Jyotish Ray College |



Phone: 033-2412-4082



#### CAREER COUNSELLING WEBINER BY DEPARTMENT OF POLITICAL SCIENCE

On 22<sup>nd</sup> September 2021, a webinar on career counselling was initiated online among the students of Political science department. The programme aimed at guiding the students for their future endeavour. The speaker were Debobrata Mondal, journalist, of Sanbad Protidin and Anup Mondal, Asssistant Professor of Ghatal College. Feedback from the students was encouraging. 71 students attended the webinar. The departmental online mentoring was lectured by faculties Dr, Ruma Ray, Md. Jamirul Islam, Barsha Lahiri, Amrapali Bose, Dr. Anindita Sarkar,



Online Career Mentorship Programme on 22<sup>nd</sup> September 2021.

| Vijaygarh Jyotish Ray College                              |
|------------------------------------------------------------|
| <b>Department of Political Science</b>                     |
| <b>Registered Candidates for online Career Counselling</b> |
| 22.09.2021                                                 |

|         | 22.07.2021       |            |         |           |                       |  |
|---------|------------------|------------|---------|-----------|-----------------------|--|
| S.L No. | Name             | Mobile     | Session | Subject   | Email                 |  |
| 1.      | UJJAL GHOSH ROY  | 9804395882 | 2017-20 | Political | ujjalghoshroy88@gma   |  |
|         |                  |