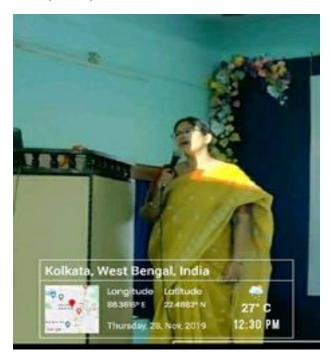

#### **Career Counselling Seminar by Times India Group**

The Placement Cell and IQAC of the college in collaboration with Times India Group organized a seminar on 'Careers After Graduation' on **30.08.18**. 56 students participated in the seminar. In this seminar students were given information about different career options after graduation keeping in mind that the interest of the students were varied. Given below is the flyer, participation list and pictures of the program.