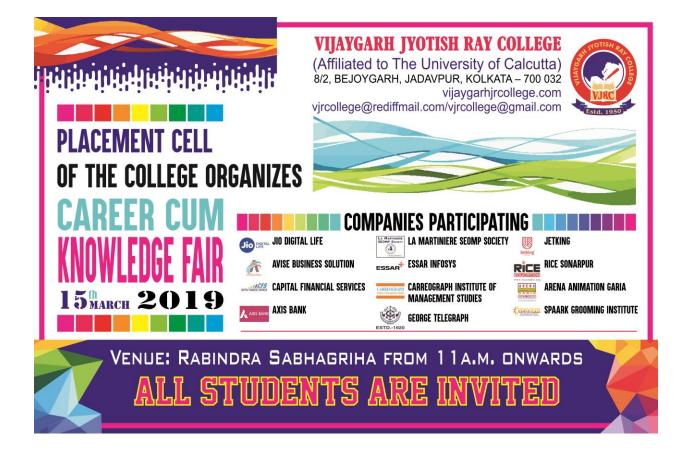

# **Career Cum Job Fair**

A 'Career Cum Job Fair' was organized in the college premises on **09.02.18**. The program was organized by the Placement Cell and IQAC. The companies which participated in this fair were-Success Scholar, Bandhan, GLF Business School, IFD, Dream Zone, TUV, IBT, Aptech, Aditya Birla Money, TATA AIA, Reliance Capital, DHFL, NSHM, Vodafone and Exide. About 700 internal and 200 external students participated in the fair. Given below are some of the pictures of the program and the participation list is given the Google Drive link. The flyer of the event is also given below.