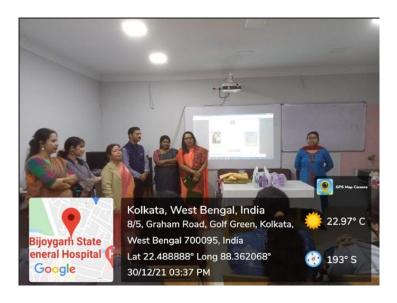

smita Banik   | Economics honours            |
| 68 | Riya Das              | Bengali (Honours)            |
| 69 | Mr Niladri Saha       | Bengali                      |
| 70 | Ms Ananya Sarkar      | Zoology                      |
| 71 | Ms Manisha Chatterjee | Bengali (Honours) Department |
| 72 | Ms. Nitu Das          | Bengali(hons)                |
| 73 | Mr. Karna majumder    | Chemistry                    |
| 74 | Ruksana Khatun        | B.A Bengali Honours          |
| 75 | Priya Halder          | B.COM                        |
| 76 | Mr.Dipanjan Datta.    | Chemistry Honours.           |
| 77 | Ms.Diya Majumder      | B.Com.(Hns)                  |
| 78 | Shuvankar Nath        | B.Com                        |
| 79 | Ms Sarmistha Halder   | Bengali                      |























### 24 hours Training Program and Placement in Banking, IT and Retail

A 24 hrs. Training Program and Placement in Banking, IT and retail was organized by Placement Cell & IQAC in collaboration with Magic Bus Livelihood Centre on **11.01.2022**. 110 students participated in the training program of which 18 students got placed. Given below is the flier of the program. The recording of the program is given in the link below.

https://drive.google.com/file/d/1neSei2saHwHXdYV0aneicHRe\_uCe93Be/view?usp=share\_link

The offer letter of the students placed is given in the link below.

https://drive.google.com/drive/folders/1nj xxOozgueENiRTPte3erafTu0OFiW7?usp=share link









## **Participation List**

| SI No. | Name                     |
|--------|--------------------------|