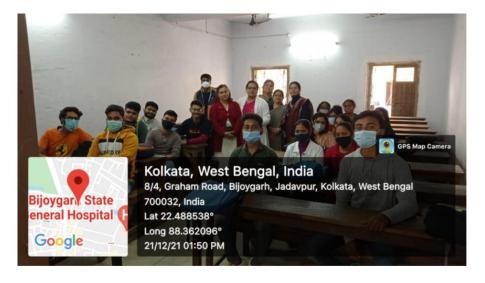

i Das              |
| 3.      | Hritik Roshan Chowdhury |
| 4.      | Kali Naskar             |
| 5.      | Piyal Dev Halder        |
| 6.      | Riya Halder             |
| 7.      | Sagnik Singha Roy       |
| 8.      | Sanjay Mondal           |
| 9.      | Sayan Halder            |
| 10.     | Shubham Jatua           |
| 11.     | Sneha Shaw              |
| 12.     | Sourav Bhattacharyya    |
| 13.     | Subhajit Mondal         |
| 14.     | Asha Rajak              |
| 15.     | Sayan Dhar              |
| 16.     | Sumit Naskar            |
| 17.     | Mrinmoyee Bera          |
| 18.     | Akash Naskar            |
| 19.     | Debjani Jana            |
| 20.     | Biswajit Mondal         |
| 21.     | Joy Sardar              |



Phone: 033-2412-4082





## Pictures of the program

















## Date: 21/12/2021

## Students Mentoring and Career Counselling Program by Department of English

The Department of English Vijaygarh Jyotish Ray College conducted a mentoring and career counselling session offline for its students of the 3rd and 5th semesters. The programme was scheduled on 21st December 2021, 1.00 PM onwards. The session initiated with words of inspiration from Dr. Rajyasri Neogy, Principal, Vijaygarh Jyotish Ray College. Teachers of the department talked to the students about issues outside syllabus but related to their growth and development. Dr. Rajyasri Neogy, Principal, Vijaygarh Jyotish Ray College introduced the students to the concept of mentoring and its necessity in an educational institution. Dr. Ranabir Lahiri, Associate Professor and Head,