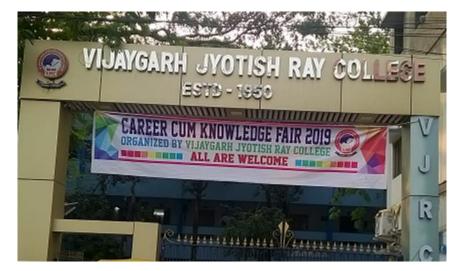

# **Career Cum Job Fair**

A 'Career Cum Job Fair' was organized in the college premises on **09.02.18**. The program was organized by the Placement Cell and IQAC. The companies which participated in this fair were-Success Scholar, Bandhan, GLF Business School, IFD, Dream Zone, TUV, IBT, Aptech, Aditya Birla Money, TATA AIA, Reliance Capital, DHFL, NSHM, Vodafone and Exide. About 700 internal and 200 external students participated in the fair. Given below are some of the pictures of the program and the participation list is given the Google Drive link. The flyer of the event is also given below.