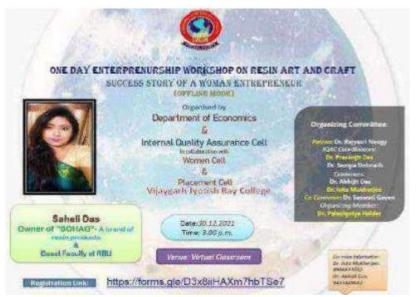

learning of a successful entrepreneur.

<u>PARTICIPANT'S PROFILE</u>: Total 79 students participated in the programme.

<u>DESCRIPTION OF THE PROGRAMME</u>: Our honorable speaker Prof. Saheli Das, Guest faculty of Rabindra Bharati University and the owner of 'SOHAG'- A brand of resin products, spoke on her own experiences behind her success. At the same time, she has demonstrated practically how to make resin products. She also demonstrated the making required to produce the products. The Entire Programme wasco-ordinate with the support of the Principal, Faculty members of Economics Department, IQAC Coordinators.

<u>FEEDBACK</u>: All the participants convey that they are very much satisfied about the webinar. Given below is the flyer, participation list and pictures of the program.







## **Participation List**

| SI<br>No. | Name                  | Department              |
|-----------|-----------------------|-------------------------|
| NO.       |                       |                         |
| 1         | Sandipan Saha         | B.Com Hon               |
| 2         | Ms.Prerana Datta      | B. A General            |
| 3         | Mr Debopam Chanda     | B.Com                   |
| 4         | Mr. Rajesh Kumar Shaw | B.com ( General )       |
| 5         | Mr. Anirban Das       | B.com (Hon)             |
| 6         | Mr. RAJA SHAW         | Commerce ( B.com Hons ) |
| 7         | Pradeep Kumar Mondal  | B.Com                   |
| 8         | Ms. Mayuri Nag        | Department of Economics |
| 9         | Mr. Subhojit Bhandari | B. Com honours          |
| 1