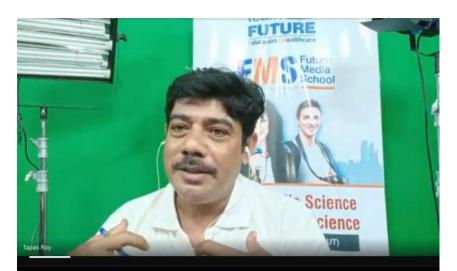

# Special Lecture on 'Scope of Economics in the Job Market'

A Special Lecture on 'Scope of Economics in the Job Market' was organized by the Department of Economics on **25.08.2018**. The speaker was Mr. Kajol Roy, WBCS (Executive), Deputy Secretary, Government of West Bengal. Given below is the participation list and pictures of the program.