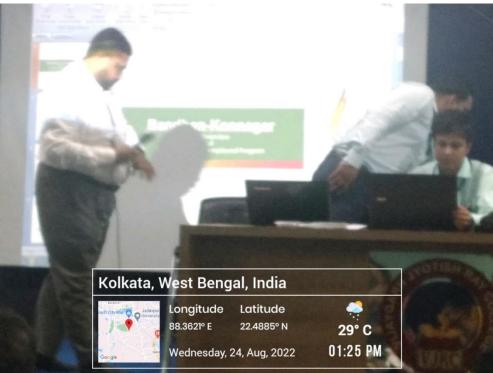

# Special Lecture on 'Scope of Economics in the Job Market'

A Special Lecture on 'Scope of Economics in the Job Market' was organized by the Department of Economics on **25.08.2018**. The speaker was Mr. Kajol Roy, WBCS (Executive), Deputy Secretary, Government of West Bengal. Given below is the participation list and pictures of the program.