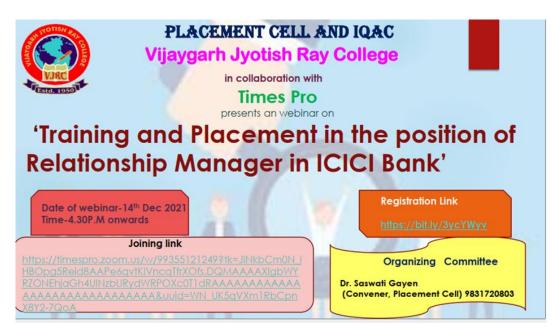

tam Mondal         | Chemistry (H)     |
| 60 | Adittya Routh        | Chemistry (H)     |
| 61 | Anushka Ghosh        | Chemistry (H)     |
| 62 | Amit Paul            | Chemistry (H)     |





# Career Counselling Webinar on 'Training and Placement in the position of Relationship Manager in ICICI bank'

The webinar was organized by Placement Cell and IQAC in collaboration with Times Pro. The program was held on **14.12.2021** at 4.30 PM in the **ONLINE MODE**. 93 students of the college attended the webinar. In this webinar students were informed about the educational qualification and other qualities required for the position of Relationship Manager in ICICI Bank and how they should prepare themselves for the interview. Given below is the flyer and participation list for the webinar.



## List of participants

| SI No. | Name                  |
|--------|-----------------------|
| 1      | Arvind Kumar Mishra   |
| 2      | Namita Das            |
| 3      | Kaushal kishor Jha    |
| 4      | Suptothita Pal        |
| 5      | MONALISA Majhi        |
| 6      | Tanmoy Chakraborty    |
| 7      | Agniv Saha            |
| 8      | Akash Dutta           |
| 9      | Amrita Majumder       |
| 10     | Andrew Nishant Biswas |





| 11 | Anisur Rahaman       |
|----|----------------------|
| 12 | Anjali Sharma        |
| 13 | Anupama Payada       |
| 14 | Saikat Chowdhury     |
| 15 | ARKORAJ Ghosh        |
| 16 | Arpita Dey           |
| 17 | Arpita Dutta         |
| 18 | Arpita Routh         |
| 19 | Arpita Seal          |
| 20 | Avijit Ghosh         |
| 21 | SAYANTAN Ba