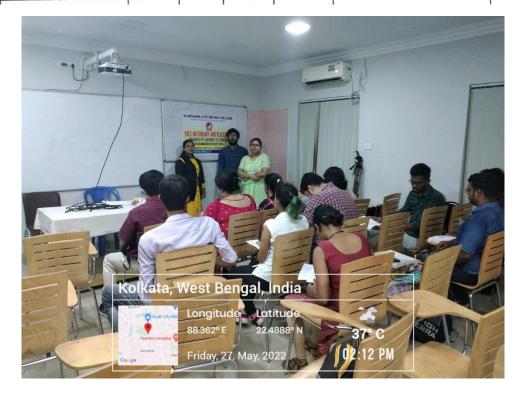

#### **Career Counselling Seminar by Times India Group**

The Placement Cell and IQAC of the college in collaboration with Times India Group organized a seminar on 'Careers After Graduation' on **30.08.18**. 56 students participated in the seminar. In this seminar students were given information about different career options after graduation keeping in mind that the interest of the students were varied. Given below is the flyer, participation list and pictures of the program.

| Names of th               | e 3 <sup>rd</sup> Yr students p | present in the seminar | held on 30.8.18                   |
|---------------------------|---------------------------------|------------------------|-----------------------------------|
| Ivame                     | Class                           | Mobile Number          |                                   |
| Mohine Roy                | 3rd year (c)                    | 19m 97044972611        | Mail ID<br>roy motini 1998@ gradi |
| Eac molend                | 122 26036                       | 23 8240443948          | Sondonudas 789045627 @            |
| Tamoy Montal              | HI yean (9                      | 858280438              |                                   |
| Diefin Sceped             | 1st yourd (                     | 107449615548           |                                   |
| Soumyadip Day             | 1St yearly                      | 402203583242           | dipusition 1234557590, 151        |
| Somin Dhata               | 3rd year a                      | anth 9875439995        | Sournoad SSIPE gmail              |
| Ayon Mazumater            |                                 | 8981335446             |                                   |
| Sayan Ghosh               | 3rd You (MBio)                  | H 8100852215           | Ayan Majumder 71 a yatos.         |
| Amil blyor'               | 185 yeary ton                   | 1) 918 389 LT R        | Sayannail. 98 @ gmail.            |
| Joydup Adhikary           | 3rd year Maig                   | H) 9874844007          |                                   |
| Printam Bhakta            | 3rd Year (M. Bil                | (H) 8240597299         | joydupadhi karys@gma;             |
| Chungan Bha Kta           | 3rd yearmoio                    | () 9831743084          | 1 the way of a graph              |
| Shreyasi Cheknaborty      | 3rd year m. Bio(                | 1) 7687064245          | annumbrakte 17 (2) gmas).         |
| Rishikosh choudhury       | 3rd year " Bio                  |                        | streyasipin@gmail.com             |
| Sugita Majundar           | 3rd yearmoio(1                  |                        | rishi elucuellurini 707 mail.     |
| Sagar Das                 | . 300 year MBIO(                |                        | suguanginder 28 amail             |
| Subhadrepalyan ]          | stypes 11                       | 8274884458             | Sagardas 22110g mast. com.        |
| Lotron in the             | styear Englt.                   | 2679319801             | Subledrekalyon rama @ pu          |
| 11 1 11                   |                                 |                        | - Jan Colla                       |
| 1.                        | year Eco(H)                     | 8777064099             | vargabhal 2@grail.                |
| 12 0 0                    | Year FLOCHD                     |                        | porolhan 13 songital gradi        |
| 1 C 11 h 1                | t year Eco(H)                   | 8420350640             | Sayani Poddar 3 Q gmil com        |
| Sayanita Mukherjee 28     | tyear Eco(H)                    | 9903883278             | Saudnita 200 1/2 horize           |
| Sneha Das 18              | fyear Eco(H)                    |                        | Sayanita Mucherjee                |
| Souvik Banerjee 181       | year Eco(H)                     |                        | snehadas 915@ gena                |
| must Joddon 184           | Jeon_EDU(H)                     | 02108844977            | souvikbanersee 046 @g             |
| Arepen Semkon 1st         | 4 con (ENIL) MID                | 0031381944             | mit Jodda 2017@ Amai              |
| Siswalit Chotomubordy 2nd | 1 100 (10)                      | 9874376302             | ometjodden 20170 gmail.           |
| bhogen of the 1           | L ver                           | 8989470249             | Pitashthe Que                     |
| abrallion Blattacky, 2md  | year (edu)(H)                   | 9836663969             | Pikeuchkty. @ gnail. co           |
|                           |                                 | 1000107                | . 0                               |
|                           |                                 |                        |                                   |
|                           |                                 |                        |                                   |
|                           |                                 |                        |                                   |