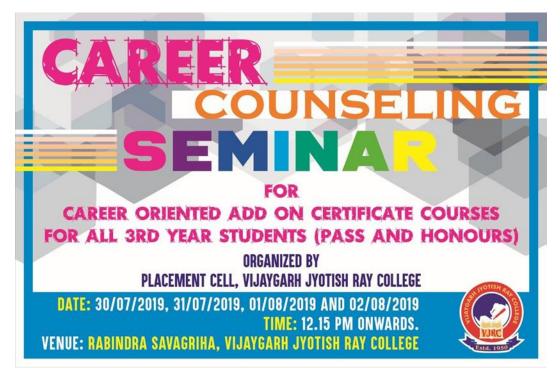

#### **Career Counselling Seminar by Times India Group**

The Placement Cell and IQAC of the college in collaboration with Times India Group organized a seminar on 'Careers After Graduation' on **30.08.18**. 56 students participated in the seminar. In this seminar students were given information about different career options after graduation keeping in mind that the interest of the students were varied. Given below is the flyer, participation list and pictures of the program.