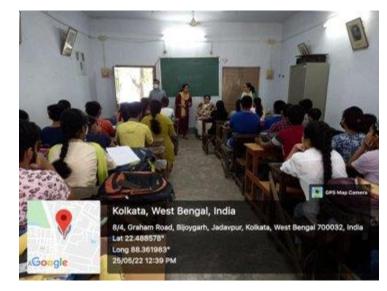

# Special Lecture on 'Scope of Economics in the Job Market'

A Special Lecture on 'Scope of Economics in the Job Market' was organized by the Department of Economics on **25.08.2018**. The speaker was Mr. Kajol Roy, WBCS (Executive), Deputy Secretary, Government of West Bengal. Given below is the participation list and pictures of the program.