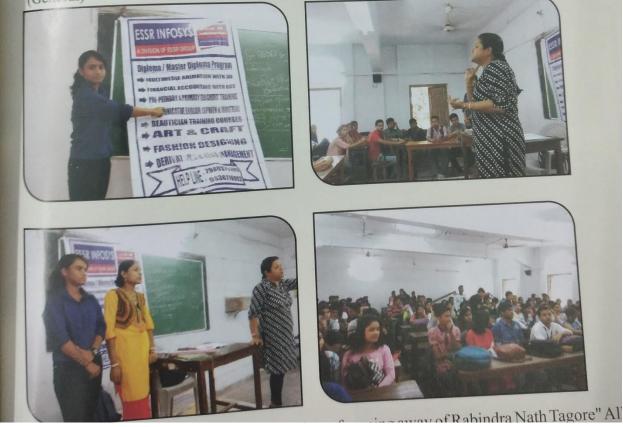

#### **Career Counselling Seminar by Times India Group**

The Placement Cell and IQAC of the college in collaboration with Times India Group organized a seminar on 'Careers After Graduation' on **30.08.18**. 56 students participated in the seminar. In this seminar students were given information about different career options after graduation keeping in mind that the interest of the students were varied. Given below is the flyer, participation list and pictures of the program.