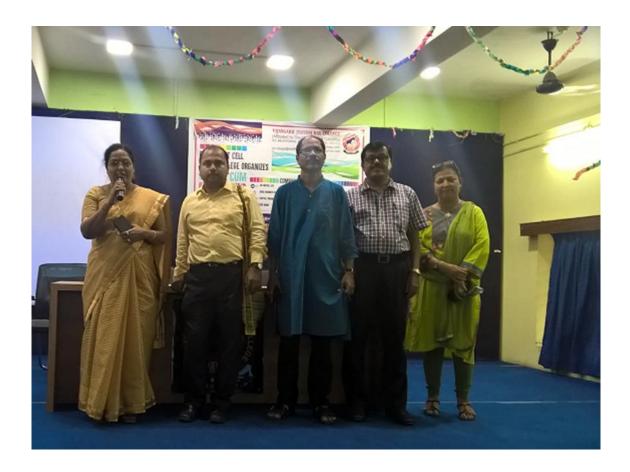

#### **Career Counselling Seminar by Times India Group**

The Placement Cell and IQAC of the college in collaboration with Times India Group organized a seminar on 'Careers After Graduation' on **30.08.18**. 56 students participated in the seminar. In this seminar students were given information about different career options after graduation keeping in mind that the interest of the students were varied. Given below is the flyer, participation list and pictures of the program.