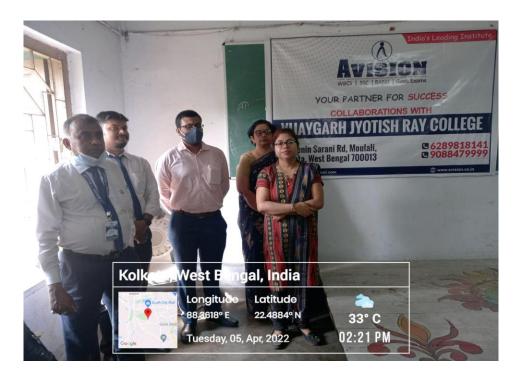

-   | SUBHAYAN CHAKRABORTY | B.COM HONOURS   |
| 108 | Neborshonitan 201.   | B. Com HoNonRo. |
| 109 | Khushbu Ray Y        | B. Com. HONOURS |
| 110 | Bipasha Sarkar.      | B. Com Honows.  |
| 111 | Sanam Kaup Bhadia    | B. Com Honowes. |
| 112 | SOHAN BISWAS         | B. Com Honowrs  |
| 113 | RAHUL MONDAL         | B. com Hanours  |
| 114 | Akash Roy Choudhury  | B. Com General  |
| 115 | Souray Mukherper     | B. Com Creneral |
| 116 | Pritam Day           | B. com General  |
| 117 | Jourso Karmabar      | B. Con (H)      |
| 118 |                      | B. Com (H)      |
| 119 |                      | B. cam (H)      |
| 120 |                      | B. Com (H)      |
| 121 | 1                    |                 |
| 122 | 2                    |                 |

































#### **Career Counselling Seminar**

A Career Counselling Seminar organized by Placement Cell, Career Counselling Cell and IQAC in collaboration with Sunstone on **19-04-2022**. 78 students participated in the program. Given below is the banner, participation list and pictures of the program.







|       | VIJAYGARH JYOTISH RAY COLLEGE IN COLLA | SEMESTER                                  | CLASS           |
|-------|----------------------------------------|-------------------------------------------|-----------------|
| SL NO | NAME OF THE STUDENT                    | TY                                        | B. Com General  |
| 1     | Saruppya Bhattacharya                  | TU                                        | B. Com Hon.     |
| 2     | Adityal JNaskag