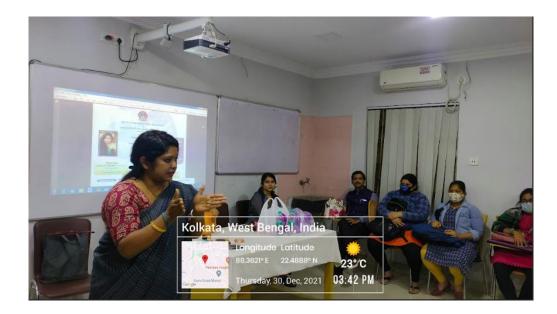

bosmita Banik   | Economics honours            |
| 68 | Riya Das              | Bengali (Honours)            |
| 69 | Mr Niladri Saha       | Bengali                      |
| 70 | Ms Ananya Sarkar      | Zoology                      |
| 71 | Ms Manisha Chatterjee | Bengali (Honours) Department |
| 72 | Ms. Nitu Das          | Bengali(hons)                |
| 73 | Mr. Karna majumder    | Chemistry                    |
| 74 | Ruksana Khatun        | B.A Bengali Honours          |
| 75 | Priya Halder          | B.COM                        |
| 76 | Mr.Dipanjan Datta.    | Chemistry Honours.           |
| 77 | Ms.Diya Majumder      | B.Com.(Hns)                  |
| 78 | Shuvankar Nath        | B.Com                        |
| 79 | Ms Sarmistha Halder   | Bengali                      |























### 24 hours Training Program and Placement in Banking, IT and Retail

A 24 hrs. Training Program and Placement in Banking, IT and retail was organized by Placement Cell & IQAC in collaboration with Magic Bus Livelihood Centre on **11.01.2022**. 110 students participated in the training program of which 18 students got placed. Given below is the flier of the program. The recording of the program is given in the link below.

https://drive.google.com/file/d/1neSei2saHwHXdYV0aneicHRe\_uCe93Be/view?usp=share\_link

The offer letter of the students placed is given in the link below.

https://drive.google.com/drive/folders/1nj xxOozgueENiRTPte3erafTu0OFiW7?usp=share link









## **Participation List**

| SI No. | Name                     |
|--------|--------------------------