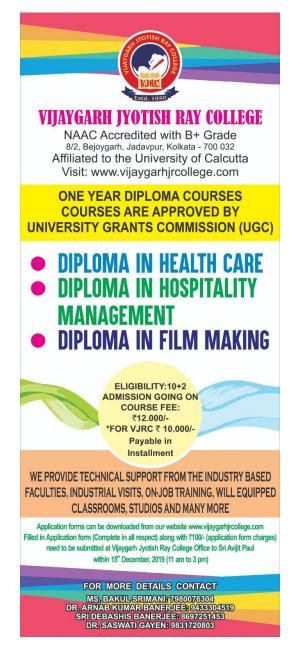

# **Entry at Service Level**

A workshop on 'Entry at Service Level' was organized by the Placement Cell and IQAC of the college to familiarize students about the MCQ questions that come in various competitive examinations which have been uploaded in the college website for the benefit of the students. This program was mainly for the final year students to familiarize them about the pattern of questions that come in various competitive examinations. Each student was provided with a unique User ID and Password with which they can access the portal. More than 300 students had registered for this workshop. The flyer of the program is given below. The list of participants is given in the Google drive link given below.