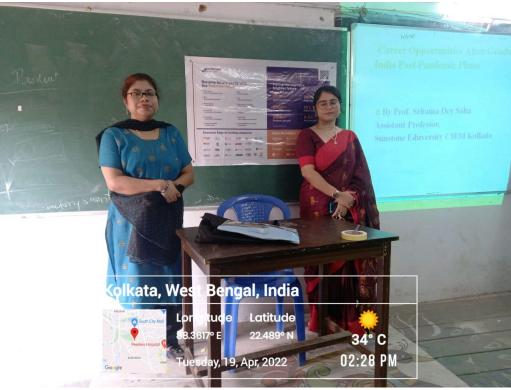

#### **Career Counselling Seminar by Times India Group**

The Placement Cell and IQAC of the college in collaboration with Times India Group organized a seminar on 'Careers After Graduation' on **30.08.18**. 56 students participated in the seminar. In this seminar students were given information about different career options after graduation keeping in mind that the interest of the students were varied. Given below is the flyer, participation list and pictures of the program.