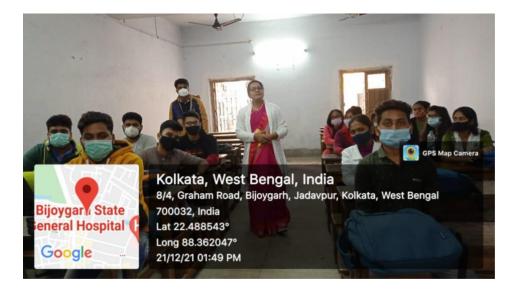

Das              |
| 3.      | Hritik Roshan Chowdhury |
| 4.      | Kali Naskar             |
| 5.      | Piyal Dev Halder        |
| 6.      | Riya Halder             |
| 7.      | Sagnik Singha Roy       |
| 8.      | Sanjay Mondal           |
| 9.      | Sayan Halder            |
| 10.     | Shubham Jatua           |
| 11.     | Sneha Shaw              |
| 12.     | Sourav Bhattacharyya    |
| 13.     | Subhajit Mondal         |
| 14.     | Asha Rajak              |
| 15.     | Sayan Dhar              |
| 16.     | Sumit Naskar            |
| 17.     | Mrinmoyee Bera          |
| 18.     | Akash Naskar            |
| 19.     | Debjani Jana            |
| 20.     | Biswajit Mondal         |
| 21.     | Joy Sardar              |



Phone: 033-2412-4082





## Pictures of the program

















## Date: 21/12/2021

## Students Mentoring and Career Counselling Program by Department of English

The Department of English Vijaygarh Jyotish Ray College conducted a mentoring and career counselling session offline for its students of the 3rd and 5th semesters. The programme was scheduled on 21st December 2021, 1.00 PM onwards. The session initiated with words of inspiration from Dr. Rajyasri Neogy, Principal, Vijaygarh Jyotish Ray College. Teachers of the department talked to the students about issues outside syllabus but related to their growth and development. Dr. Rajyasri Neogy, Principal, Vijaygarh Jyotish Ray College introduced the students to the concept of mentoring and its necessity in an educational institution. Dr. Ranabir Lahiri, Associate Professor and Head, De