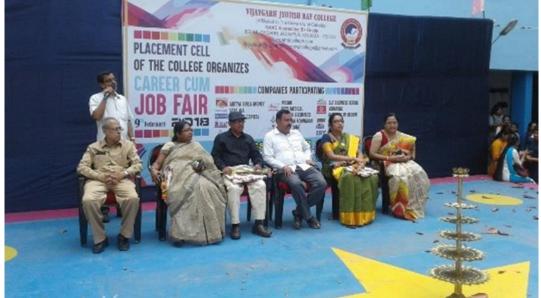

# **Career Cum Job Fair**

A 'Career Cum Job Fair' was organized in the college premises on **09.02.18**. The program was organized by the Placement Cell and IQAC. The companies which participated in this fair were-Success Scholar, Bandhan, GLF Business School, IFD, Dream Zone, TUV, IBT, Aptech, Aditya Birla Money, TATA AIA, Reliance Capital, DHFL, NSHM, Vodafone and Exide. About 700 internal and 200 external students participated in the fair. Given below are some of the pictures of the program and the participation list is given the Google Drive link. The flyer of the event is also given below.