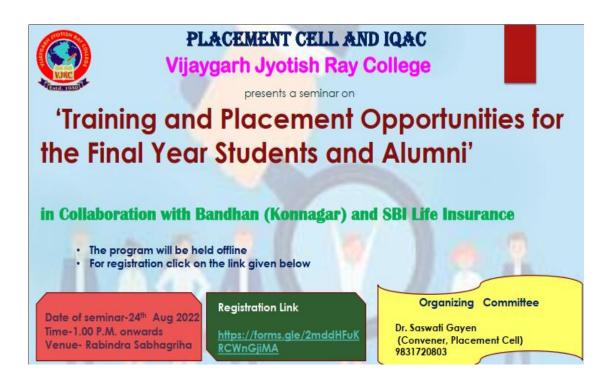

#### **Career Counselling Seminar by Times India Group**

The Placement Cell and IQAC of the college in collaboration with Times India Group organized a seminar on 'Careers After Graduation' on **30.08.18**. 56 students participated in the seminar. In this seminar students were given information about different career options after graduation keeping in mind that the interest of the students were varied. Given below is the flyer, participation list and pictures of the program.