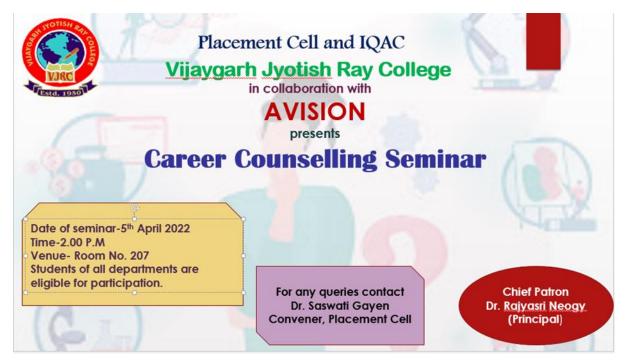

#### **Career Counselling Seminar by Times India Group**

The Placement Cell and IQAC of the college in collaboration with Times India Group organized a seminar on 'Careers After Graduation' on **30.08.18**. 56 students participated in the seminar. In this seminar students were given information about different career options after graduation keeping in mind that the interest of the students were varied. Given below is the flyer, participation list and pictures of the program.