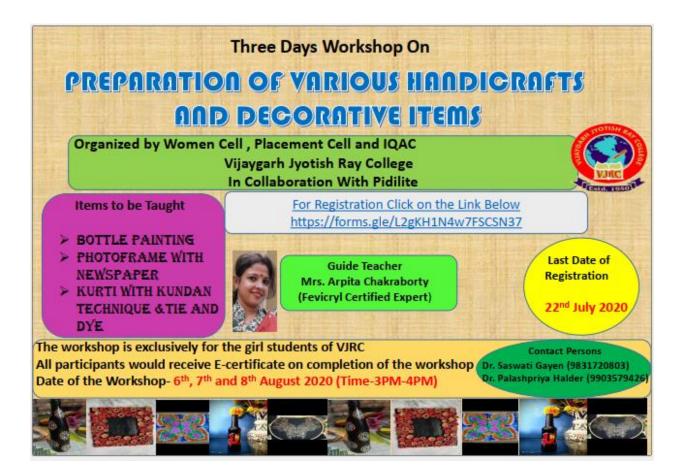

E MODE** and 60 students participated in the workshop. The workshop was exclusively for the female students of the college. This kind of workshop is an initiative by the Women and Placement Cell of the college towards woman empowerment. The students were taught various handicrafts items like Bottle painting, Photoframe with newspaper, Kurti making with Kundan technique and tie & dye technique by Mrs. Arpita Chakraborty (Guide teacher from Pidilite). The participants after learning these techniques prepared them at home and demonstrated them the next day. The items prepared by them were then exhibited to the whole college on the occasion of Independence Day Celebration. Details of the workshop like flyer, registration list, pictures from the workshop and sample certificate is given below.



Rajyani mosy





## **Participation List**

| Name                   | Class         | Department                 |
|------------------------|---------------|----------------------------|
| Anwesha Das Adhikari   | M.Sc          | Microbiology               |
| Sritama Das            | M.Sc          | Microbiology               |
| Nitu Das               | M.Sc          | Microbiology               |
| Sohini Saha            | M.Sc          | Microbiology               |
| Monika Yeasmin         | M.Sc          | Microbiology               |
| MOUBANI SENGUPTA       | M.Sc          | MICROBIOLOGY               |
| Srijita Ganguly        | B.Sc (Hons.)  | Microbiology               |
| Diksha Neogy           | B.Sc (Hons.)  | Microbiology               |
| JAYA JHA               | M.Sc