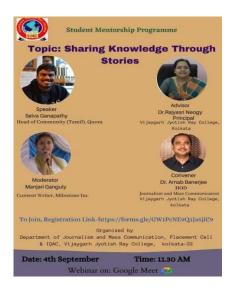

f Calcutta)

8/2, BEJOYGARH, JADAVPUR, KOLKATA-700 032

Student Student Student Student Student Teacher

Female

Male

Male

Male

Female

Female

Vijaygarh Jyotish Ray College Asutosh College







## Student Mentorship and Career Counselling Programme, Sharing Knowledge Through Stories

No. of Attendees- 39 participants were from Vijaygarh Jyotish Ray College

Date of the program- 04.09.2021

Speaker – Selva Ganapathy, Head of Community (Tamil), Quora
 Description of the webinar- A 'Student Mentorship and Career Counselling Programme' was arranged on the topic of 'Sharing knowledge through stories' by Journalism and Mass
 Communication, Placement Cell and IQAC of Vijaygarh Jyotish Ray College. Manjari Ganguly was the moderator of the webinar. Given below are pictures of the webinar.









#### LIST OF PARTICIPANTS

| SL. NO | NAME                     | INSTITUTE                      |  |
|--------|--------------------------|--------------------------------|--|
| 01     | Dr. Arnab Kumar Banerjee | Vijaygarh Jyotish Ray College  |  |
| 02     | Dr. Bakul Srimany        | Vijaygarh Jyotish Ray College  |  |
| 03     | Prof. Sunandit Chaudhury | Vijaygarh Jyotish Ray College  |  |
| 04     | SHIV SHANKAR DAS         | RAMADEVI WOMEN'S UNIVERSITY    |  |
| 05     | Monjima Ghosh            | Vijaygarh Jyotish Ray College  |  |
| 06     | Ujjal Ghosh Roy          | Vijaygarh Jyotish Ray College  |  |
| 07     | Kanka Majumder           | Surendranath College for Women |  |
| 08     | Amrita Deb Chakraborty   | South Calcutta Girls'College   |  |
| 09     | Rajrupa Das