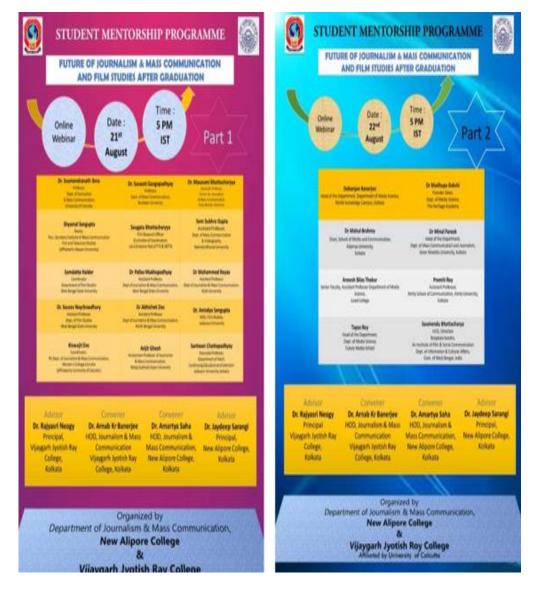

omdatta Halder, Dr Pallav Mukhopadhyay, Dr Mohammed Reyaz, Dr. Sourav Roychowdhury, Dr Abhishek Das, Dr. Anindya Sengupta, Biswajit Das, Arijit Ghosh, Santwan Chattopadhyay, Debanjan Banerjee, Dr Mahul Brahma, Dr Minal Pareek, Annesh Bilas Thakur, Pramiti Roy, Soumendu Bhattacharya, Tapas Roy and Dr Minal Pareek Description of the webinar- A two-days 'Student Mentorship and Career Counselling Programme' was arranged by the Department of Journalism and Mass Communication of Vijaygarh Jyotish Ray College and New Alipore College. Several experienced professors of different Government and Private Universities and sectors joined this programme for guiding the U. G. students for their 'Future of Journalism & Mass Communication and Film Studies After Graduation'.



#### Poster of the webinar:-









## Some moments of the webinar:-











FUTURE OF JOURNALISM AND COMMUNICATION AND FILM STUDIES AFTER GRADUATION. 134 views · 4 months ago



FUTURE OF JOURNALISM AND COMMUNICATION AND FILM STUDIES AFTER GRADUATION.

134 views  $\cdot$  4 months ago





#### **Participation List**

| Full Name                        | Gender         | Designation        | Organization / University / Institute                                  |
|----------------------------------|----------------|--------------------|------------------------------------------------------------------------|
| Rounak Dutta Chowdhury           | Male           | Student            | Netaji Nagar College                                                   |
| Debrani Dolai                    | Female         | Studen