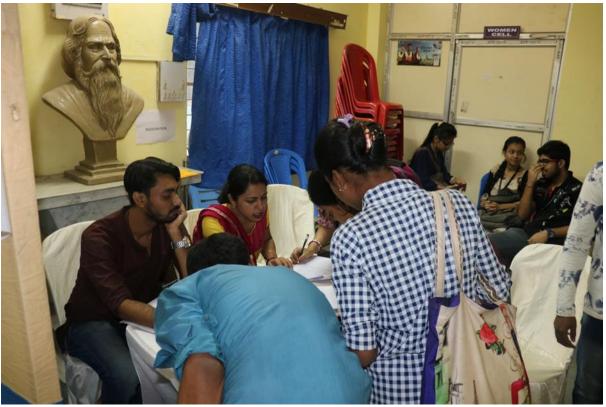

#### **Career Counselling Seminar by Times India Group**

The Placement Cell and IQAC of the college in collaboration with Times India Group organized a seminar on 'Careers After Graduation' on **30.08.18**. 56 students participated in the seminar. In this seminar students were given information about different career options after graduation keeping in mind that the interest of the students were varied. Given below is the flyer, participation list and pictures of the program.