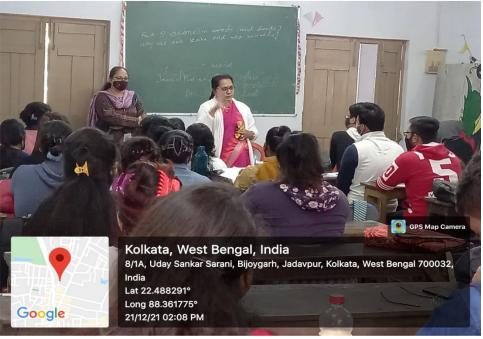

# Special Lecture on 'Scope of Economics in the Job Market'

A Special Lecture on 'Scope of Economics in the Job Market' was organized by the Department of Economics on **25.08.2018**. The speaker was Mr. Kajol Roy, WBCS (Executive), Deputy Secretary, Government of West Bengal. Given below is the participation list and pictures of the program.