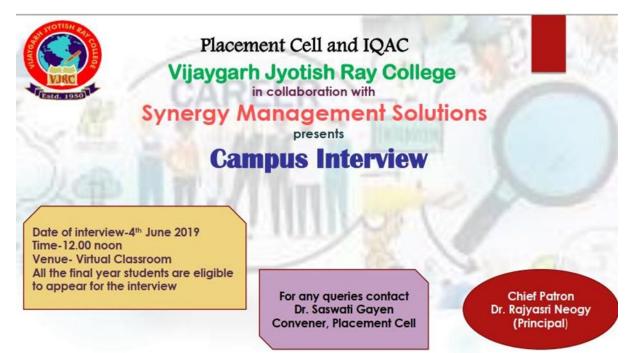

|  |
| 1                                                                 | the second |                   | and the second |  |





Carrier counseling by ESSR INFOSYS on 25.03.2019 for the students of B.Com & B.A (General)





Session 2019-20



### **Placement Drive by Synergy Management Solutions**

A Placement Drive for all the 3rd Yr. students was organized by Placement Cell and IQAC of the college in collaboration with Synergy Management Solutions on **04.06.2019** in the college premises. 6 students participated in the program. Shreyasi Chakraborty and Ayon Mazumder both final year Microbiology (H) students got selected in the 1<sup>st</sup> round but could not make it in the final round. Given below is the flyer, participation list and pictures of the program.









| List of ( | andidates Appearing for the Campus Interview by Synergy |
|-----------|---------------------------------------------------------|
| Manage    | ement Solutions held on 04.06.2019                      |

| SI.<br>No. | Name                  | Yr.   | Section                    | Contact<br>No. | Email                                  | Signature             |
|------------|-----------------------|-------|----------------------------|----------------|----------------------------------------|-----------------------|
| 1.         | Shreyasichaknabort    | 3 3rd | B. SC (H)<br>(MICROBIOLOGY |                | Sweyasiping                            | Olut                  |
| 2.         | Ayon Masunder         | 370   | Bisc (H)<br>Microbiology)  | 8481335246     |