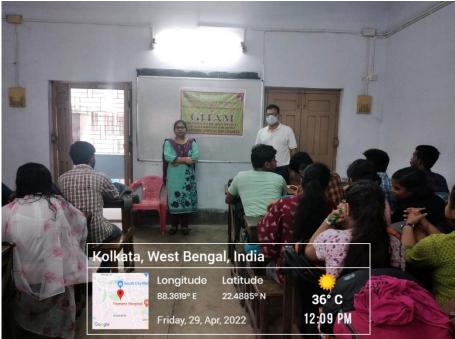

# Special Lecture on 'Scope of Economics in the Job Market'

A Special Lecture on 'Scope of Economics in the Job Market' was organized by the Department of Economics on **25.08.2018**. The speaker was Mr. Kajol Roy, WBCS (Executive), Deputy Secretary, Government of West Bengal. Given below is the participation list and pictures of the program.