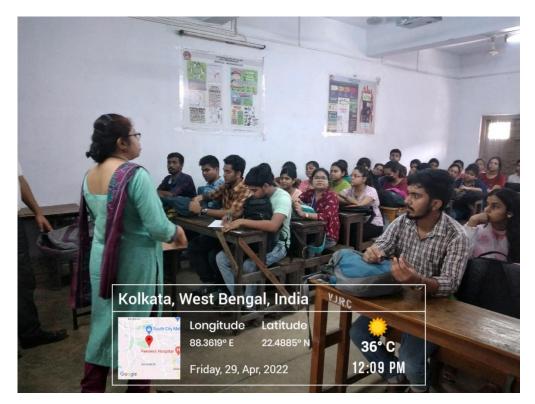

# Special Lecture on 'Scope of Economics in the Job Market'

A Special Lecture on 'Scope of Economics in the Job Market' was organized by the Department of Economics on **25.08.2018**. The speaker was Mr. Kajol Roy, WBCS (Executive), Deputy Secretary, Government of West Bengal. Given below is the participation list and pictures of the program.