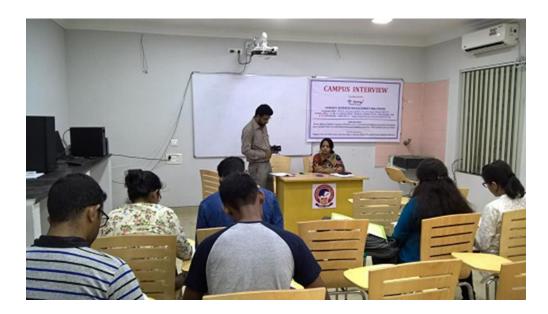

### **Campus Interview by TATA AIA**

A campus interview for the final year students was organized by Placement Cell and IQAC of the college in collaboration with TATA AIA on **22.12.2017**. 28 students participated in the placement drive but none got selected in the final round. Given below is the flyer, attendance list and pictures of the program.