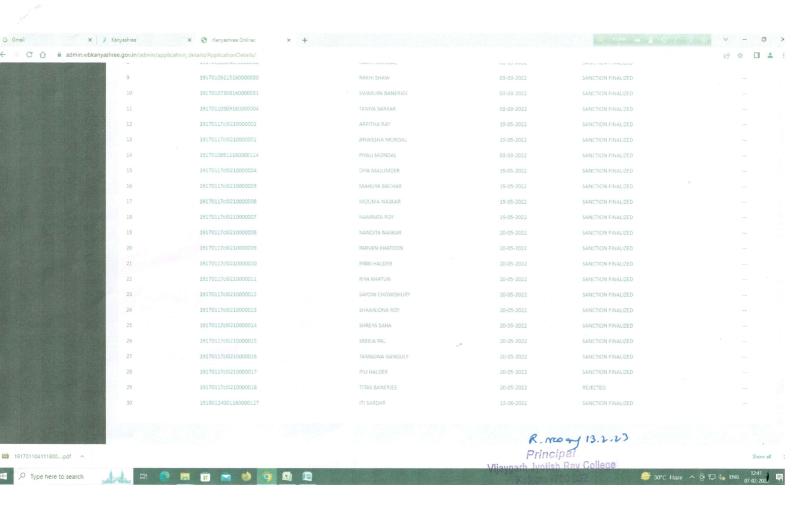

| 1005.00        |
| 5      | 20190253     | SRIJEETA AICH      | B.Sc. Bioscience | 1005.00        |
| 6      | 20190544     | ISHITA SARDAR      | B.Sc. Bioscience | 1005.00        |
| 7      | 20190546     | MOULI RAY          | B.Sc. Bioscience | 1005.00        |
| 8      | 20190744     | SHIBASISH KARMAKAR | B.Sc. Bioscience | 1005.00        |
| 9      | 20190789     | ANKITA SINHA       | B.Sc. Bioscience | 1005.00        |
| 10     | 20190838     | SAMARESH KAYAL     | B.Sc. Bioscience | 1005.00        |
| 11     | 20190853     | TARUN SARDAR       | B.Sc. Bioscience | 1005.00        |
| 12     | 20191123     | SUVANKAR SUR       | B.Sc. Bioscience | 1005.00        |
|        |              |                    | TOTAL            | 12060.00       |



R. Moogy

Session

2021-22







NOTISH ROLL CO EEG

## VIJAYGARH JYOTISH RAY COLLEGE

(Affiliated to The University of Calcutta)
8/2, BEJOYGARH, JADAVPUR, KOLKATA - 700 032
ACCREDITED BY THE NAAC - B+ Grade.

| Ref. No | Date |
|---------|------|
|         |      |

Applicant List for Swami Vivekananda Merit cum Means Scholarship, Govt. of West Bengal, 2021 -22 as on 31.12.2021

B.Sc. Fresh Applicant

Page - 1

Phone: 2412-4082

| #  | Applicant ID    | Applicant Name      | Course | Decipline              | Mobile No. | College Roll No. |
|----|-----------------|---------------------|--------|------------------------|------------|------------------|
| 1  | WB1213392009047 | AMIT PAUL           | B.SC   | CHEMISTRY(HONS)        | 7439591288 | 20211374         |
| 2  | WB1213334177308 | ANWESHA MONDAL      | B.SC   |