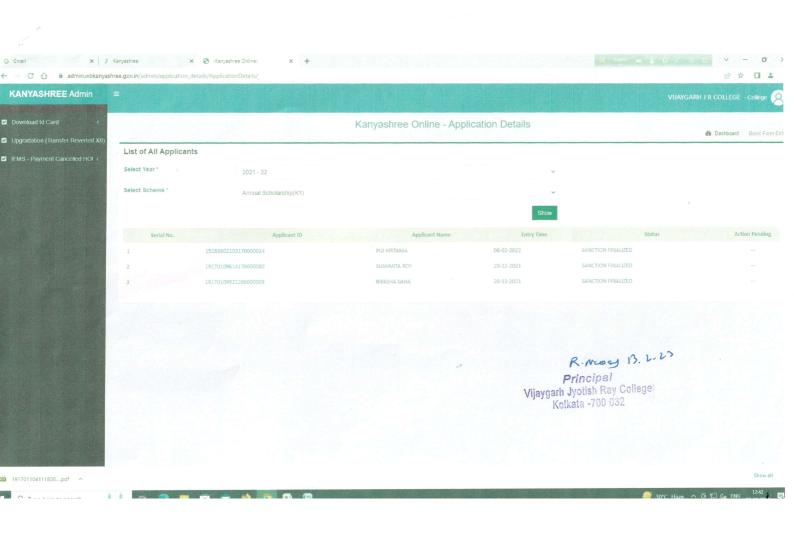

1005.00        |
| 5      | 20190253     | SRIJEETA AICH      | B.Sc. Bioscience | 1005.00        |
| 6      | 20190544     | ISHITA SARDAR      | B.Sc. Bioscience | 1005.00        |
| 7      | 20190546     | MOULI RAY          | B.Sc. Bioscience | 1005.00        |
| 8      | 20190744     | SHIBASISH KARMAKAR | B.Sc. Bioscience | 1005.00        |
| 9      | 20190789     | ANKITA SINHA       | B.Sc. Bioscience | 1005.00        |
| 10     | 20190838     | SAMARESH KAYAL     | B.Sc. Bioscience | 1005.00        |
| 11     | 20190853     | TARUN SARDAR       | B.Sc. Bioscience | 1005.00        |
| 12     | 20191123     | SUVANKAR SUR       | B.Sc. Bioscience | 1005.00        |
|        |              |                    | TOTAL            | 12060.00       |



R. Moogy

Session

2021-22







NOTISH ROLL CO EEG

## VIJAYGARH JYOTISH RAY COLLEGE

(Affiliated to The University of Calcutta)
8/2, BEJOYGARH, JADAVPUR, KOLKATA - 700 032
ACCREDITED BY THE NAAC - B+ Grade.

| Ref. No | Date |
|---------|------|
|         |      |

Applicant List for Swami Vivekananda Merit cum Means Scholarship, Govt. of West Bengal, 2021 -22 as on 31.12.2021

B.Sc. Fresh Applicant

Page - 1

Phone: 2412-4082

| #  | Applicant ID    | Applicant Name      | Course | Decipline              | Mobile No. | College Roll No. |
|----|-----------------|---------------------|--------|------------------------|------------|------------------|
| 1  | WB1213392009047 | AMIT PAUL           | B.SC   | CHEMISTRY(HONS)        | 7439591288 | 20211374         |
| 2  | WB1213334177308 | ANWESHA MONDAL      | B.SC   | MI