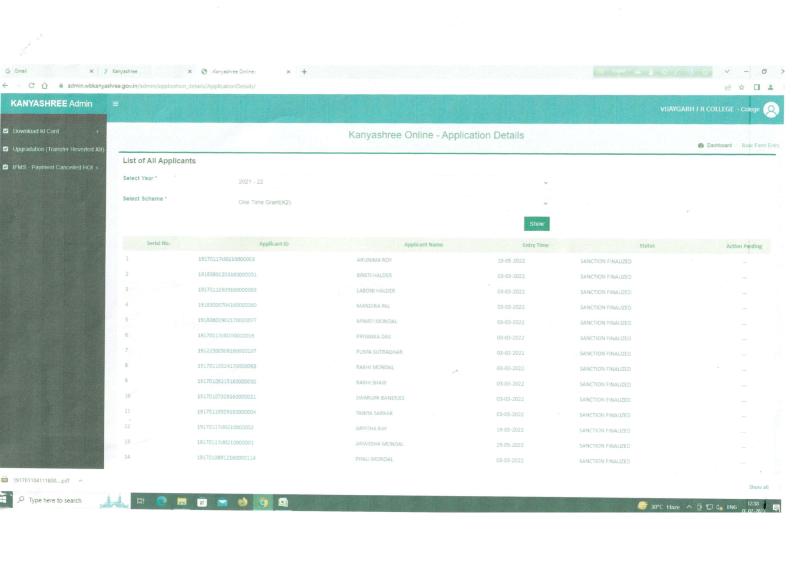

ce | 1005.00        |
| 5      | 20190253     | SRIJEETA AICH      | B.Sc. Bioscience | 1005.00        |
| 6      | 20190544     | ISHITA SARDAR      | B.Sc. Bioscience | 1005.00        |
| 7      | 20190546     | MOULI RAY          | B.Sc. Bioscience | 1005.00        |
| 8      | 20190744     | SHIBASISH KARMAKAR | B.Sc. Bioscience | 1005.00        |
| 9      | 20190789     | ANKITA SINHA       | B.Sc. Bioscience | 1005.00        |
| 10     | 20190838     | SAMARESH KAYAL     | B.Sc. Bioscience | 1005.00        |
| 11     | 20190853     | TARUN SARDAR       | B.Sc. Bioscience | 1005.00        |
| 12     | 20191123     | SUVANKAR SUR       | B.Sc. Bioscience | 1005.00        |
|        |              |                    | TOTAL            | 12060.00       |



R. Moogy

Session

2021-22







NOTISH ROLL CO EEG

## VIJAYGARH JYOTISH RAY COLLEGE

(Affiliated to The University of Calcutta)
8/2, BEJOYGARH, JADAVPUR, KOLKATA - 700 032
ACCREDITED BY THE NAAC - B+ Grade.

| Ref. No | Date |
|---------|------|
|         |      |

Applicant List for Swami Vivekananda Merit cum Means Scholarship, Govt. of West Bengal, 2021 -22 as on 31.12.2021

B.Sc. Fresh Applicant

Page - 1

Phone: 2412-4082

| #  | Applicant ID    | Applicant Name      | Course | Decipline              | Mobile No. | College Roll No. |
|----|-----------------|---------------------|--------|------------------------|------------|------------------|
| 1  | WB1213392009047 | AMIT PAUL           | B.SC   | CHEMISTRY(HONS)        | 7439591288 | 20211374         |
| 2  | WB1213334177308 | ANWESHA MONDAL      | B.SC