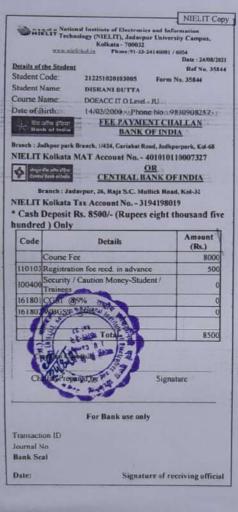

Bara Kanthalia, West Bengal - 700121.

Receipt No.: 1216 Date: 25-10-2021

Received From : Biswajit Nayak

ID : M.Sc Micro/Booking/26 Course : M.Sc. in Microbiology Admission Year : 2021

| Admission Fees      |                                   | Amount                    |
|---------------------|-----------------------------------|---------------------------|
|                     |                                   | 18,000                    |
| Mode : Bank Deposit | I Collected by : svu@arindamghosh | Total Amount : Rs. 18,000 |

Mark.

Authorised Signatory

Note: ii) This is a provisional Admission receipts. Final admission receipts will be available only after completing SVU admission procedure and physical verification of candidate's required documents / academic testimonial.







NIELIT Copy



Bank Copy



#### Payment Response

Student Name : Ms RUDRANI BANERJEE

Enrollment No. : M.Sc. (Horticulture (PHT)/2021/NS/1005

Transaction Date : 8/9/2021 7:47:09 PM

Transaction Ref No : 20210809111212800110168595529980885

Amity TransactionNo : 2005174

Transaction Status : Transaction Success

PG Message : Txn Success

Note: Please print this page for future references. Please take print out of receipt from receipt section.

For any queries, please write to amizone@amity.edu



## Amity University https://amizone.net



| FeeType  | Mode           | DDNo              | Date | Bank | Amount   | Amount Cleared |
|----------|----------------|-------------------|------|------|----------|----------------|
| Academic | Online Payment | Tran No : 2005174 |      |      | 5750