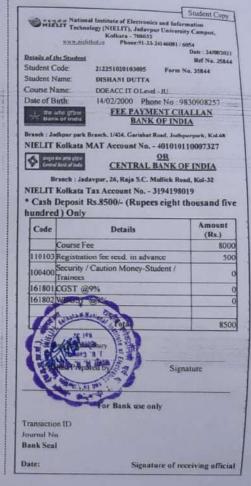

West Bengal - 700121.

Receipt No.: 1216 Date: 25-10-2021

Received From : Biswajit Nayak

ID : M.Sc Micro/Booking/26 Course : M.Sc. in Microbiology Admission Year : 2021

| Admission Fees      |                                   | Amount                    |
|---------------------|-----------------------------------|---------------------------|
|                     |                                   | 18,000                    |
| Mode : Bank Deposit | I Collected by : svu@arindamghosh | Total Amount : Rs. 18,000 |

Mark.

Authorised Signatory

Note: ii) This is a provisional Admission receipts. Final admission receipts will be available only after completing SVU admission procedure and physical verification of candidate's required documents / academic testimonial.







NIELIT Copy



Bank Copy



#### Payment Response

Student Name : Ms RUDRANI BANERJEE

Enrollment No. : M.Sc. (Horticulture (PHT)/2021/NS/1005

Transaction Date : 8/9/2021 7:47:09 PM

Transaction Ref No : 20210809111212800110168595529980885

Amity TransactionNo : 2005174

Transaction Status : Transaction Success

PG Message : Txn Success

Note: Please print this page for future references. Please take print out of receipt from receipt section.

For any queries, please write to amizone@amity.edu



## Amity University https://amizone.net



| FeeType  | Mode           | DDNo              | Date | Bank | Amount   | Amount Cleared |
|----------|----------------|-------------------|------|------|----------|----------------|
| Academic | Online Payment | Tran No : 2005174 |      |      | 57500.00 | Yes