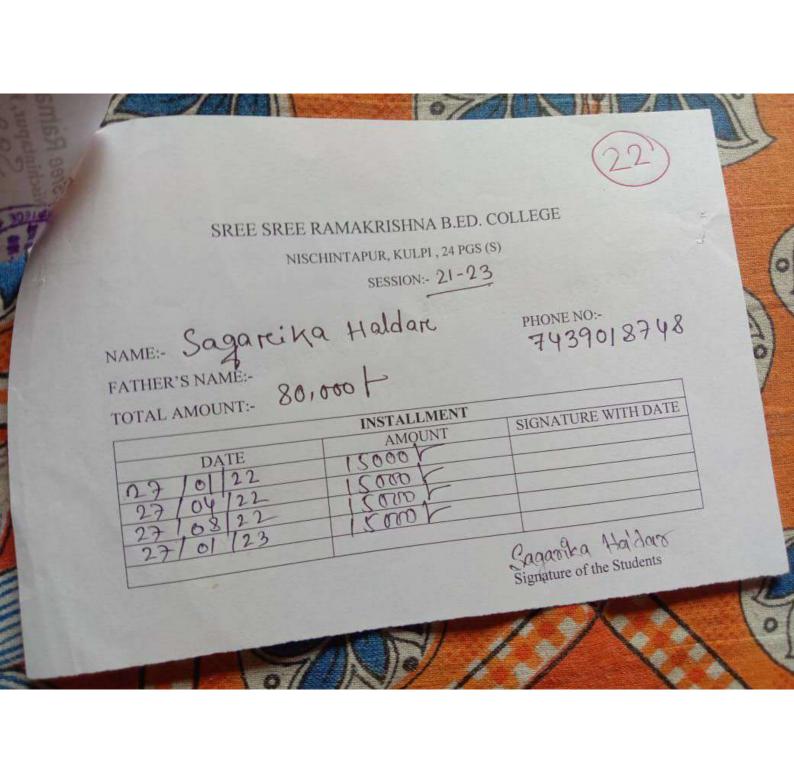

Toryeshek Statutesh Fet. and





#### Candidate details **Application** PA21037269 No. **RUPA MISHRA** Name Date of Birth 29 Nov 1998 Category Domicile General West Bengal **PWD** No BPL No Occupation Student Defence & No Security Mobile No. 8240644715 E-mail mishrarupa715@gmail.com

| The Learner Support Centre (LSC) provisionally allotted as chosen by applicant |                                         |  |
|--------------------------------------------------------------------------------|-----------------------------------------|--|
| LSC<br>Code                                                                    | E-08 (Kolkata)                          |  |
| LSC<br>Name                                                                    | Sammilani Mahavidyalaya Study<br>Centre |  |



- D20BEN01922 RABINDRA BHARATI UNIVERSITY Page 4 of 4 APPLICATION FORM FOR M. A. UNDER THE CENTRE FOR DISTANCE AND ONLINE EDUCATION FOR ACADEMIC SESSION 2020-21 Application Identification Number (AIN) D20BEN01922 Date of Application Place of Application 24/09/2021 KOLKATA Pragramme Learner Support Centre (LSC) Subject Vijaygam Jyotish Ray College (26) M.A. Bençali ACKNOWLEDGEMENT Received as application form for admission to the M. A. in Bengali from SHARMISTHA HALDER without verification. Signature of the receiving assistant S68 ph-09-21 8013461562

811

Date 18 [4]21

No.

## VIVEKANANDA COLLEGE (P. G. SECTION)

(Affiliated to University of Calcutta)

| DESCRIPTION                                                | Amount in Rupees       |
|-----------------------------------------------