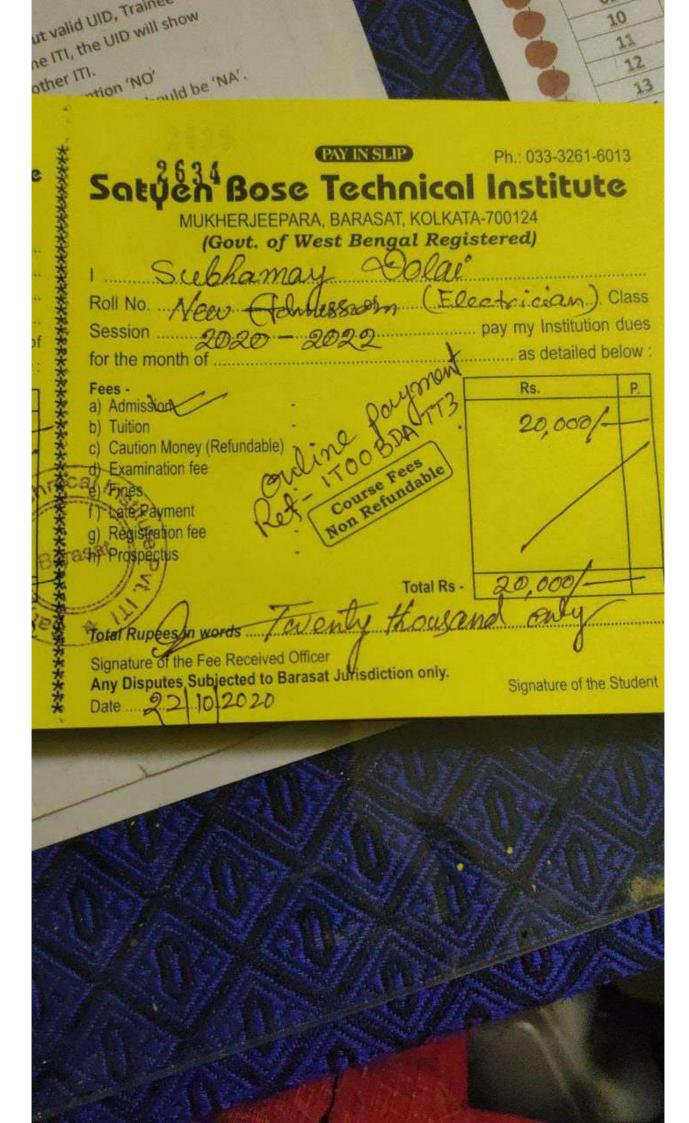

|

- Admission is provisional, subject to registering the student with affiliating University.
   In case the University refuse to register the student, Institute's liability will be limited to refund the full amount without interest.
- Last date of payment of fees & other charges (For Odd/Even Semester) is 10th day of July & January of the year.
- Late fine is Rs. 50/- for every calender day after last date of depositing fees.



## SLNO. 2022/264/992/S4/0061/R MAULANA ABUL KALAM AZAD **UNIVERSITY OF TECHNOLOGY, WEST BENGAL**

(Formerly known as West Bengal University of Technology)







680066

| SECOND | YEAR SECOND | SEMESTER | <b>EXAMINATION</b> O | OF 2021-22 |
|--------|-------------|----------|----------------------|------------|
|--------|-------------|----------|----------------------|------------|

Name: CHIROSREE THAKUR

Registration No.: 202641899210028 OF 2020-21

Roll No.: 26499220003

Program: MASTER OF SCIENCE IN BIOTECHNOLOGY

College /Institution: SWAMI VIVEKANANDA INSTITUTE OF MODERN SCIENCE-264

| Subject<br>Code                                  | Subjects offered