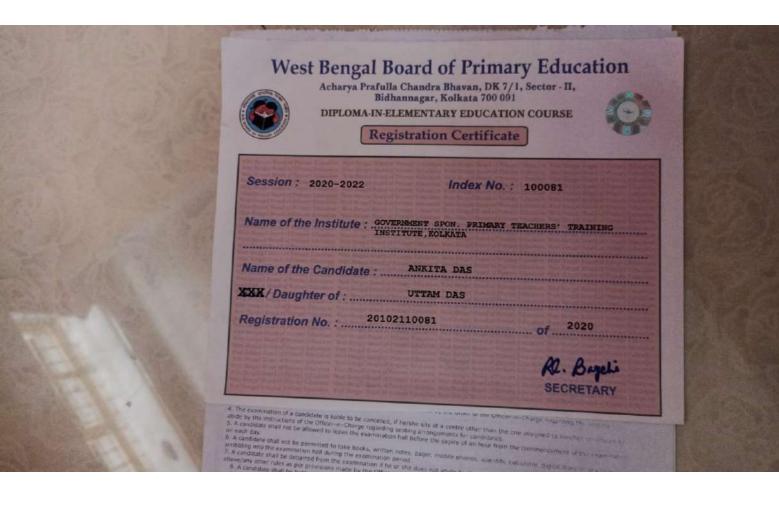

| 0               | CGPA of 5.5 & above up to 6.4 = SECOND CLASS                                 |
| Incomplete     |                 | THE REPORT OF THE PARTY OF THE | 0               | CGPA of 5.0 & above up to 5.4 = THIRD CLASS                                  |

TO COMPLETE THE COURSE, A STUDENT MUST OBTAIN AT LEAST 40% MARKS IN EACH PAPER AND A MINIMUM CGPA OF 5.0

Date of publication of Result: 16-10-2020

Bimalendu Biswas

Controller of Examinations

Session

2019-20



# VIJAYGARH J. R. COLLEGE JADAVPUR, KOLKATA- 32 DAY SECTION SEMINAR LIBRARY CARD

NO...

Name: ARINDAM BIIAKTA

Stream: MSC-MICRO Session: 2019-2022



Principal

Librarian/Assistance-in-charge

20

1 30 J UNIVERSITY OF CALCUTTA





### ADMIT CARD

M.SC. 1st SEMESTER EXAMINATION 2019 IN MICROBIOLOGY

NAME: ARINDAM BHAKTA

SON / DAUGHTER OF: NITAL CH BHAKTA

REGISTRATION NO.: 058-1121-0395-15

COLLEGE / UNIVERSITY DEPT. VIJAYGARH JYOTISH RAY COLLEGE

ROLL NO.: 058/MCB/191030

**EXAMINATION CENTRE:** 

Serial No. : 0323375

OFFICE NO.: 1322

Sex: MALE

CONTROLLER OF EXAMINATIONS (Acting)

N.B.: 1. THIS ADMIT CARD HAS BEEN ISSUED SUBJECT TO RULES PRINTED OVERLEAF, 2. MARK SHEET SHALL BE DELIVERED TO NON COLLEGIATE CANDIDATE ONLY FROM DOCUMENTATION SECTION, CENTENARY BUILDING, 6TH FLOOR, CU