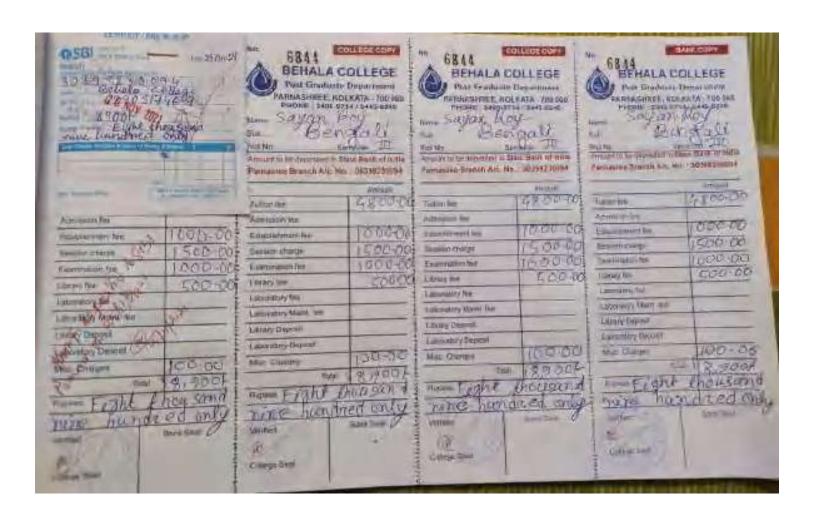

hroy39@gmall.com |
| Date of Birth            | 11-06-1999                                                               | Mobile              | 9330714586                  |
| Caste/Category           | GENERAL                                                                  | Blood Group         | A+                          |
| Religion                 | HINDUISM                                                                 | Whether PWD         | NO                          |
| Mationality              | INDIAN                                                                   | Employment Details  | Not Employed                |
| University Last Attended | UNIVERSITY OF CALCUTTA with Reg No / Year   058-1211-0270-17   2017-2018 |                     |                             |



No. A COLLEGE NO. Post Graduate Department RNASHREE, KOLKATA - 700 060 PHONE: 2406-9714 / 2445-9248 Sayani Name. Name Semester ... Sub. Sub Amount to be deposited to State Bank of India Roll No Roll No. Parnasree Branch A/c. No.: 30399230094 Amount to Parnash 4800.00 Tuition Tuition fee 1000.00 Admission fee Admiss 1500.00 Establishment fea Establi Sessio Session charge 1000.00 Exami Examination (see Librar Library fee Labor Laboratory leer Labo Laboratory Maint, fee Libra Library Treposit aby Laboratory Deposit Mis 100.00 Misc Charges Total RU thousand nine Rupees laund Bank Seal Ventret College Sea

STUDENT'S IPPLICATION ID

#### STUDENT COPY ASUTOSH COLLEGE

Kritist 7(8) 028 Phi/2450-6504/2454-2371 BANK OF BARODA

28.5 F. Mukherjee Road Kolkate-700025

Ascilication in: 9533000 278
Nam