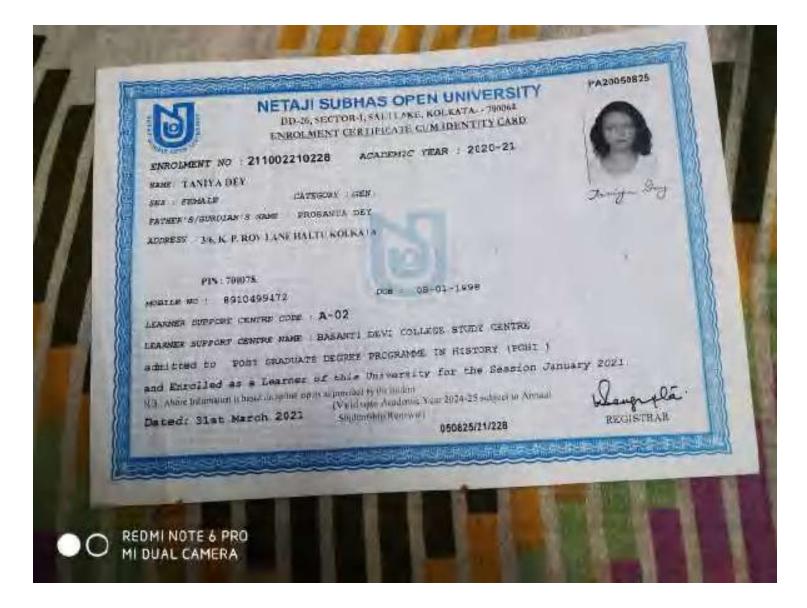

DD-25, SECTOR-1, SALTLAKE, KOLKALA - 700064 ENROLMENT CERTIFICATE CUM IDENTITY CARD

ENEGLMENT NO : 211002210210 ACADEMIC YEAR : 2020-21

MINN RUMI HALDER

SEX FEMALE

CATEGORY : SC

PATHER'S GURDIAN I NAME : DHAMANJAY HALDER

ADDRESS : VILL-KHURIGACHI PO. SONARPUR PS NABINDRAPUR SOUTH 24 PGS KOL-700150

PIN: 700150.

MURILU NO 8910023179

05-12-199H

LEARNER SUPPORT CENTRE CODE : A-02

LEADURE SUPPORT CENTRE NAME HASANTI DEVI COLLEGE STUDY CENTRE

editted to POST GRADUATE DEGREE PROGRAMME IN HISTORY (PGHI )

and encolled as a Lagreer of this University for the Session January 2021

5.11. Show intermed a final combat terms at provided by the endon-

(Valid upto Acader ac Ven 2024-25 subject to Armaia)

Dated: 31st March 2021 Smileniship Rancount

050688/21/210

PA20050688



Sumi Halden



#### Admission Slip

Note: Please retain the print of the acknowledgement slip for further reference.

|                    | Acknowledgement Slip                                                                                                                                                                                                                                                                                                                                                                                                                                                     |
|--------------------|-----------------------------------------------------------------------------------------------------------------------------------------------------------------------------------------------