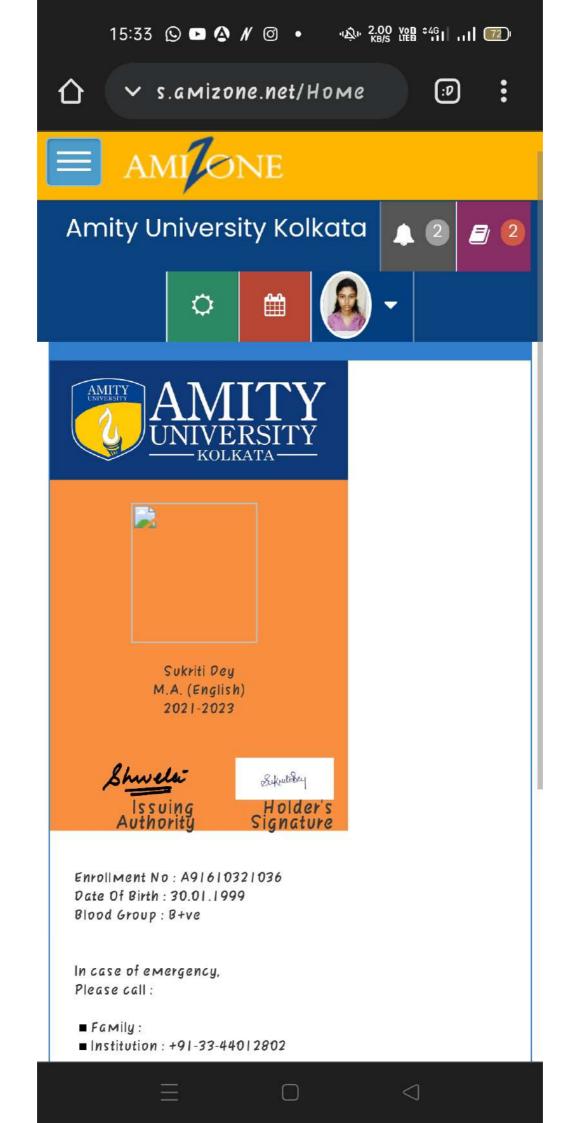

ived

#### INSTRUCTIONS FOR PROVISIONALLY ADMITTED STUDENTS

- 1. The admission is strictly provisional and revocable. Admission will be treated as cancelled if the original documents are not found in conformity with the eligibility, declaration of the students and such other admission criteria.
- 2. Physical verification of application form and all the documents (mark sheets, certificates, DOB, SC / ST / OBC A / OBC B / PWD & etc. wherever applicable) with originals will be made afterwards, when it would be feasible. The schedule of physical verification will be notified in the university website.
- 3. All fees are waived for 2021-2022 session.
- 4. Admission office will allot Roll No. to the admitted students in due course of time.

This is a computer generated slip. Need no signature.





इंदिरा गांधी राष्ट्रीय मुक्त विश्वविद्यालय मैदान गढ़ी, नई दिल्ली - 110068 Indira Gandhi National Open University Maidan Garhi, New Delhi - 110068

**IGNOU** - Student Identity Card

Enrolment Number: 2108252599

28: KOLKATA RC Code:

Name of the Programme:

MEG: MASTER OF ARTS (ENGLISH)

Name:

TITHI CHAKRABORTY

Father's Name:

ARINDAM CHAKRABORTY

Address:

64/1A, GARFA MAIN ROAD KOLKATAKOLKATA

WEST BENGAL

Pin Code:

700075

1. This card should be produced on demand at the Study Center, Examination Center or any other Establishment of IGNOU to

The facilities would be available only relating to the Programme/course for which the student is registered.
 This ID Card is generated online. Students are advised to take a color print of this ID Card and get it faminated.

4. The student