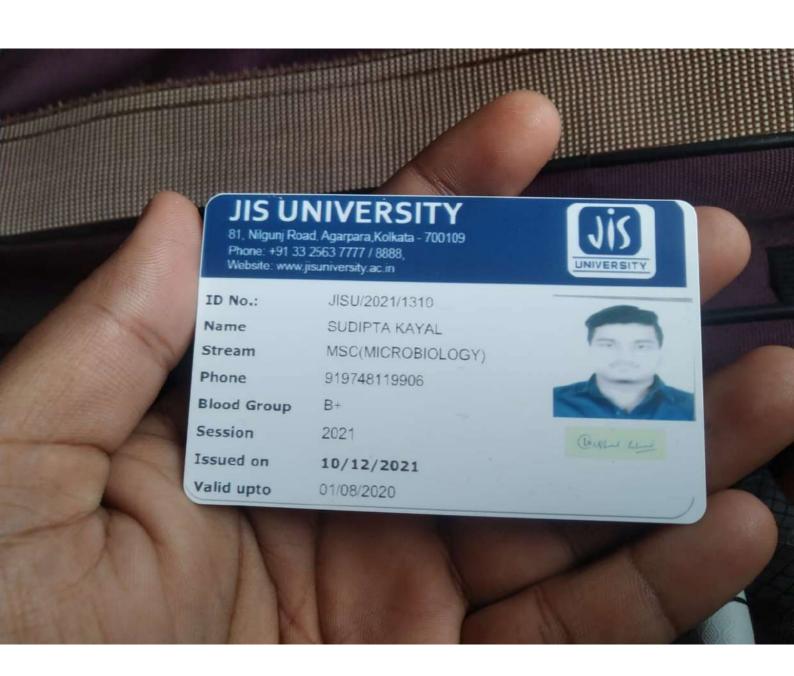

| 0.00             |
| Admission Fee | 40000.00    | 0.00          | 40000.00     | 40000.00         |
| Alumni Fee    | 5000.00     | 0.00          | 5000.00      | 5000.00          |

Invoice Total: 206100.00 Net Payable Amount: 206100.00

#### Remarks

| Cheque/DDNo. | Cheque/DD Dated. | Instrument Bank Name      | Amount Received | Fee Balance(Rs.) |
|--------------|------------------|---------------------------|-----------------|------------------|
| 56024        | 11-08-2021       | PUNJAB NATIONAL BANK(PNB) | 45000.0         | 161100.00        |

Amount Paid in Words: Forty Five Thousand Rupees Only

Note: Amount paid in Cheque or DD are subject to realisation. All payments in favour of "HCG Charitable Trust"

\*This is a computer generated receipt and does not require signature.



#### Student's Copy

MR/111/21/001203 SI.No:

21/09/2021 Payment Date : 21/09/2021 Reprint Date :

SUKANYA SARKAR Name:

PGSNU210154 Enrollment Id: 2122111017009 Student Id:

Year Of Admission: 2021

2021-2022 Academic Session:

1st Semester Semester:

Microbiology Department:

M.Sc in Microbiology Program :

University Roll no : University Reg.no:

Pan No:

Please Credit To

Name Of Institute :

#### Sister Nivedita University

|                                               | (Rs)   |
|-----------------------------------------------|--------|
| Fee                                           | 10.000 |
| Admission, Registration, Induction            | 18,000 |
| Prog Fees and Insurances                      | 13,500 |
| Tuition fees                                  | 10,000 |
| Caution D