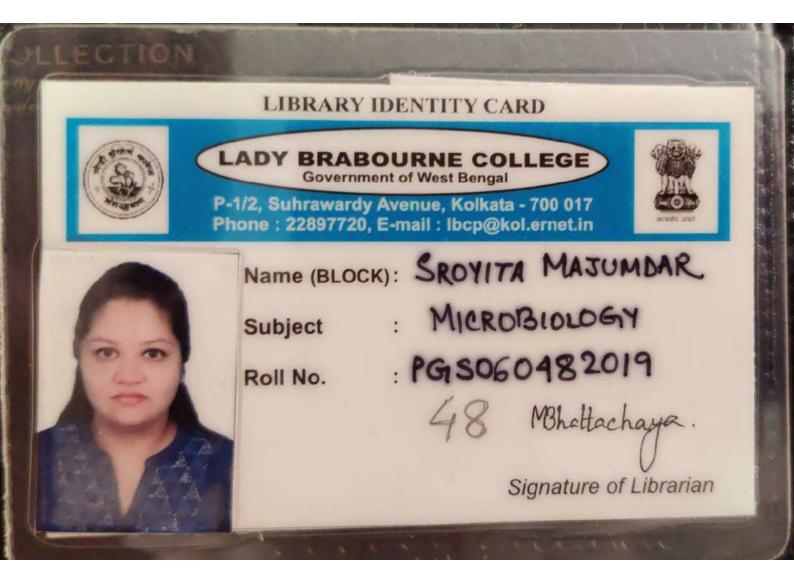

B; 50-59% = C; 40-49% = D: 30-39% = F



ca lipywithycets + Ray College 100 031



#### ADMIT CARD

M.SC. 1st SEMESTER EXAMINATION 2019 IN MICROBIOLOGY

NAME: SOHINI SAHA

SON / DAUGHTER OF : PRADIP SAHA

REGISTRATION NO.: 058-1221-0003-16

COLLEGE / UNIVERSITY DEPT. VIJAYGARH JYOTISH RAY COLLEGE

ROLL NO.: 058/MCB/191058

**EXAMINATION CENTRE:** 

Serial No.: 0323403

OFFICE NO.: 1350

Sex : FEMALE

CONTROLLER OF EXAMINATIONS

N. B.: 1. THIS ADMIT CARD HAS BEEN ISSUED SUBJECT TO RULES PRINTED OVERLEAF. 2. MARK SHEET SHALL BE DELIVERED TO NON COLLEGIATE CANDIDATE ONLY FROM DOCUMENTATION SECTION, CENTENARY BUILDING, 6TH FLOOR, CU, ON PRODUCTION OF THIS ADMIT CARD. 3. FOR MIGRATING STUDENTS THIS ADMIT CARD IS PROVISIONAL SUBJECT TO SANCTION OF MIGRATION AND REGISTRATION BY THE UNIVERSITY.





# MAULANA ABUL KALAM AZAD UNIVERSITY OF TECHNOLOGY, WEST BENGAL (FORMERLY KNOWN AS WEST BENGAL UNIVERSITY OF TECHNOLOGY)

### COMMON ENTRANCE TEST (CET)-III - 2019 PROVISIONAL ALLOTMENT CARD

NAME OF THE CANDIDATE:

ARATRIKA MUKHERJEE

| ROLL NO. | GENDER | SC/ST/OBC * | DATE OF BIRTH | RANK |
|----------|--------|-------------|---------------|------|
| 82030139 | FEMALE | GENERAL     | 06-11-1997    | 30   |

Alloted College/Institute/University:

VIDYASAGAR COLLEGE OF OPTOMETRT & VISION

SCINECE

Alloted Course:

BACHELOR OF OPTOMETRY

Alloted Category:

**GENERAL** 

Group:

C

Note:

The candidate should report to the allotted College/Institute with 30th August ,2019.

The allotment is purely provisional. The verification of testimonials will be done at the time of admission

at co