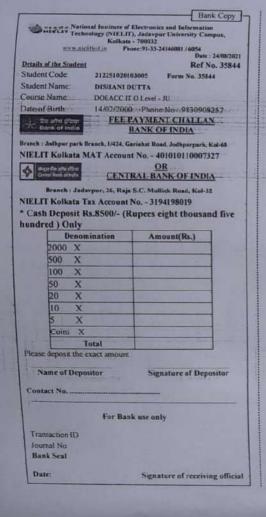

, Bara Kanthalia, West Bengal - 700121.

Receipt No.: 1216 Date: 25-10-2021

Received From : Biswajit Nayak

ID : M.Sc Micro/Booking/26 Course : M.Sc. in Microbiology Admission Year : 2021

| Admission Fees      |                                   | Amount                    |
|---------------------|-----------------------------------|---------------------------|
|                     |                                   | 18,000                    |
| Mode : Bank Deposit | I Collected by : svu@arindamghosh | Total Amount : Rs. 18,000 |

Mark.

Authorised Signatory

Note: ii) This is a provisional Admission receipts. Final admission receipts will be available only after completing SVU admission procedure and physical verification of candidate's required documents / academic testimonial.







NIELIT Copy



Bank Copy



#### Payment Response

Student Name : Ms RUDRANI BANERJEE

Enrollment No. : M.Sc. (Horticulture (PHT)/2021/NS/1005

Transaction Date : 8/9/2021 7:47:09 PM

Transaction Ref No : 20210809111212800110168595529980885

Amity TransactionNo : 2005174

Transaction Status : Transaction Success

PG Message : Txn Success

Note: Please print this page for future references. Please take print out of receipt from receipt section.

For any queries, please write to amizone@amity.edu



## Amity University https://amizone.net



| FeeType  | Mode           | DDNo              | Date | Bank | Amount   | Amount Cleared |
|----------|----------------|-------------------|------|------|----------|----------------|
| Academic | Online Payment | Tran No : 2005174 |      |      | 57