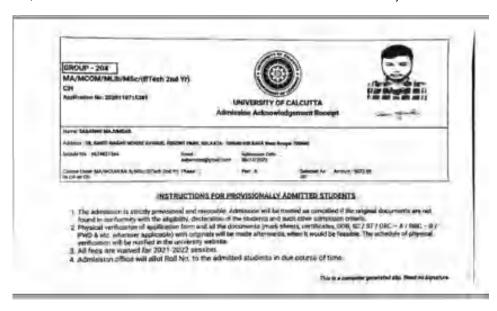

|       |     |

Secretary

#### FEES RECEIPT

### DIAMOND HARBOUR WOMEN'S UNIVERSITY

| Student's Name :  | Sumita Nanker | Student's ID :     | 002905            |
|-------------------|---------------|--------------------|-------------------|
| Session :         | 2021-2022     | Class/Sec :        | Zoology-2020-2021 |
| Transaction No. : | 81844177      | Transaction Date : | 03/11/2021        |

| SI. No.    | Fees Detail  | Amount   |
|------------|--------------|----------|
| SEMESTER 3 |              |          |
| 1          | Semester Fee | 3200     |
| 2          | Fins         | 100      |
|            | Total        | Rs. 3300 |

This is an auto generated payment confirmation receipt.





# Scottish Church College

Date: 11 December 2028

APPLICATION NO. : 000236

NAME SAMRAT SARKHEL

SUBJECT CHEMISTRY

YOUR ADMISSION FEES HAS BEEN DEPOSITED.

1 & Stanguhart Square, Kolkuttir. 705 006 E-mail: soziadmquarien@gmail.com

Powered by SURYASHARTI Interest Pvt. Ltd.

FROM - 11 A M TO 4 PM +91 98301 68755



## Ramakrishna Mission Residential College (Autonomous)

P.O. Narendrapur, Kolkata-700 103, Ph. : 24772205, 2477-2201 (3 Lines) Email : rkmenpur@gmail.com

| Account: Ramakrishna Mission Residential Colleg                                                                                                                                                                                                                                                          | 0