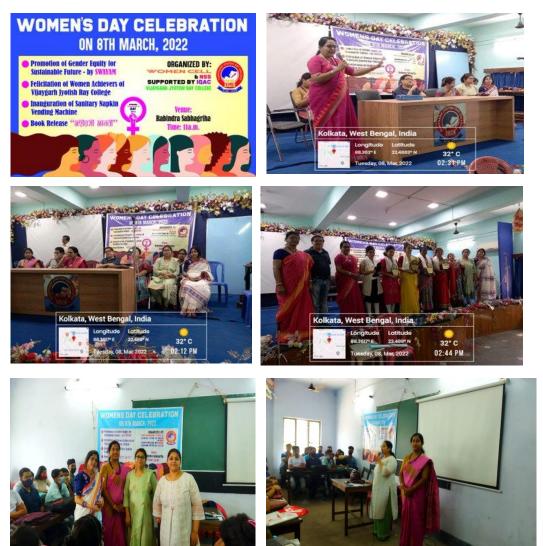

https://twitter.com/vjrcsmc/status/1495776501106868228

Event 6: International Women's Day Celebration

Date: 8.3.2022

Vijaygarh Jyotish Ray College celebrated Women's Day on 8th March 2022. The main programme started with an awareness campaign by Swayam on "Promotion of Gender Equity for Sustainable Future". Then, the College organised a felicitation programme of Female achievers of our college, followed by the very essential Sanitary Napkin Vending Machine inauguration. Last but not the least, book release ceremony by our respected Principal madam on "Mohiyoshi Nari" was conducted. It was a huge success where about 200 students oof our college participated.

Photos:

| SL NO | NAME             | EQUITY FOR SUSTAINABLE FUTURE - B | SEMESTER | COLLEGE ROLL NUMBER |
|-------|------------------|-----------------------------------|----------|---------------------|
| 131   | BUEWarra Bal     | Ants                              | 4th      | 202000 70           |
| 132   | 5000 God God     | Abts                              | ath      | 20200070            |
| 133   | Avijit Yadar     | B.A. oreneral                     | 4+4      | 20200845            |
| 134   | Koushik Katistay | B.A. oreneoral                    | MIL      | 20200942            |
| 135   | Akash Roy        | B. A. Creneral                    | ury      | 20201121            |
| 136   | Smilita Dag      | B.A. General                      | 4th      | 20200975            |
| 137   | Toinmey Dutter   | B.A brane red                     | 45h      | 20201000            |
| 138   | Groupal Das      | B.A. Geenenel                     | Ath      | 20200512            |
| 139   | Sayak Ghosh      | B.A General                       | ufh      | 20200102            |
| 140   | Pinte Walders    | B.A General                       | 442      | 20190972            |
| 141   | Achasish bone    | B.A breneval                      | 9th      | 20200 929           |
| 142   | Burya Laphukhan  | B.A Gemeral                       | 4 th     | 20200119            |
| 143   | Noshim Khar      | B.A Greneral                      | Yth      | 20201286            |
| 143   | Proithedi Daffa  | B.A. General                      | 4th      | 20200700            |
| 144   | Poither Deffe    |                                   |          |                     |