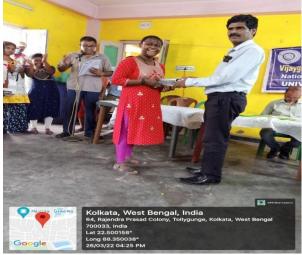

https://twitter.com/vjrcsmc/status/1495776501106868228

Event 6: International Women's Day Celebration

Date: 8.3.2022

Vijaygarh Jyotish Ray College celebrated Women's Day on 8th March 2022. The main programme started with an awareness campaign by Swayam on "Promotion of Gender Equity for Sustainable Future". Then, the College organised a felicitation programme of Female achievers of our college, followed by the very essential Sanitary Napkin Vending Machine inauguration. Last but not the least, book release ceremony by our respected Principal madam on "Mohiyoshi Nari" was conducted. It was a huge success where about 200 students oof our college participated.

Photos:

| SL NO | NAME             | EQUITY FOR SUSTAINABLE FUTURE - B | SEMESTER | COLLEGE ROLL NUMBER |
|-------|------------------|-----------------------------------|----------|---------------------|
| 131   | BUEWarra Bal     | Ants                              | 4th      | 202000 70           |
| 132   | 5000 God God     | Abts                              | ath      | 20200070            |
| 133   | Avijit Yadar     | B.A. oreneral                     | 4+4      | 20200845            |
| 134   | Koushik Katistay | B.A. oreneoral                    | MIL      | 20200942            |
| 135   | Akash Roy        | B. A. Creneral                    | ury      | 20201121            |
| 136   | Smilita Dag      | B.A. General                      | 4th      | 20200975            |
| 137   | Toinmey Dutter   | B.A brane red                     | 45h      | 20201000            |
| 138   | Groupal Das      | B.A. Geenenel                     | Ath      | 20200512            |
| 139   | Sayak Ghosh      | B.A General                       | ufh      | 20200102            |
| 140   | Pinte Walders    | B.A General                       | 442      | 20190972            |
| 141   | Achasish bone    | B.A breneval                      | 9th      | 20200 929           |
| 142   | Burya Laphukhan  | B.A Gemeral                       | 4 th     | 20200119            |
| 143   | Noshim Khar      | B.A Greneral                      | Yth      | 20201286            |
| 143   | Proithedi Daffa  | B.A. General                      | 4th      | 20200700            |
| 144   | Poither Deffe    |                                   |          |                     |