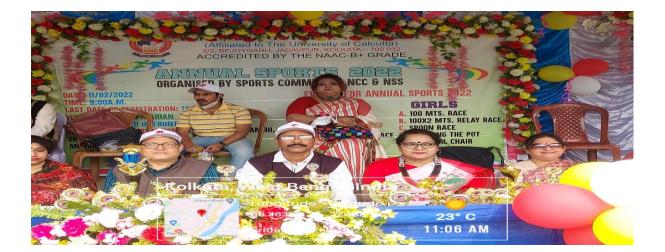

### https://twitter.com/vjrcsmc/status/1493182702668763137

Event 4: Annual Sport of Vijaygarh Jyotish Ray College

Date: 11.2.2022

Vijaygarh Jyotish Ray College observed Annual Sports Day in collaboration with NSS, VJRC on 11.2.2022. The programme began with the Principal Dr. Rajyasri Neogy welcoming the esteemed gathering. Different events including 100 meters, 200-meter race, relays, shotput, and discus-throw were arranged. The chief guests of the programme were Mr. Debabrata Majumdar, President of VJRC, Mr. Tapan Das Gupta, Member of governing body, VJRC, Mr. Tarakeswar Chakraborty, Counsellor of Ward no. 104.

| Photos: ANNU              | ANNUAL SPORTS, 2022 |                                                                                                         |  |  |  |  |
|---------------------------|---------------------|---------------------------------------------------------------------------------------------------------|--|--|--|--|
| Date                      | :                   | 11/02/2022                                                                                              |  |  |  |  |
| Time                      | :                   | 9:00a.m.                                                                                                |  |  |  |  |
| Venue                     | :                   | Bijoygarh Maidan (Ground situated in front of the college)                                              |  |  |  |  |
| Participants Registration | :                   | Sri Mrinal Birbanshi, Sri Surajit Sarkar<br>Sports In-Charge, and<br>Games Secretary of Students Union. |  |  |  |  |
| Last date of Registration | :                   | 10/02/2022                                                                                              |  |  |  |  |

#### Boys'

a. 100 mts. Race

- b. 200 mts. Race
- c. Shot-Put
- d. 100x4 mts. Relay Race
- e. Discus Throw

- Girls'
- a. 100 mts. Race
- b. 100x2 mts. Relay Race
- c. Spoon Race
- d. Breaking the Pot
- e. Musical Chair