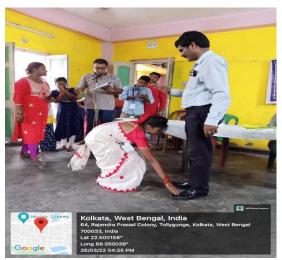

https://twitter.com/vjrcsmc/status/1495776501106868228

Event 6: International Women's Day Celebration

Date: 8.3.2022

Vijaygarh Jyotish Ray College celebrated Women's Day on 8th March 2022. The main programme started with an awareness campaign by Swayam on "Promotion of Gender Equity for Sustainable Future". Then, the College organised a felicitation programme of Female achievers of our college, followed by the very essential Sanitary Napkin Vending Machine inauguration. Last but not the least, book release ceremony by our respected Principal madam on "Mohiyoshi Nari" was conducted. It was a huge success where about 200 students oof our college participated.

Photos:

| SL NO | NAME             | EQUITY FOR SUSTAINABLE FUTURE - B | SEMESTER | COLLEGE ROLL NUMBER |
|-------|------------------|-----------------------------------|----------|---------------------|
| 131   | BUEWarra Bal     | Ants                              | 4th      | 202000 70           |
| 132   | 5000 God God     | Abts                              | ath      | 20200070            |
| 133   | Avijit Yadar     | B.A. oreneral                     | 4+4      | 20200845            |
| 134   | Koushik Katistay | B.A. oreneoral                    | MIL      | 20200942            |
| 135   | Akash Roy        | B. A. Creneral                    | ury      | 20201121            |
| 136   | Smilita Dag      | B.A. General                      | 4th      | 20200975            |
| 137   | Toinmey Dutter   | B.A brane red                     | 45h      | 20201000            |
| 138   | Groupal Das      | B.A. Geenenel                     | Ath      | 20200512            |
| 139   | Sayak Ghosh      | B.A General                       | ufh      | 20200102            |
| 140   | Pinte Walders    | B.A General                       | 442      | 20190972            |
| 141   | Achasish bone    | B.A breneval                      | 9th      | 20200 929           |
| 142   | Burya Laphukhan  | B.A Gemeral                       | 4 th     | 20200119            |
| 143   | Noshim Khar      | B.A Greneral                      | Yth      | 20201286            |
| 143   | Proithedi Daffa  | B.A. General                      | 4th      | 20200700            |
| 144   | Poither Deffe    |                                   |          |                     |