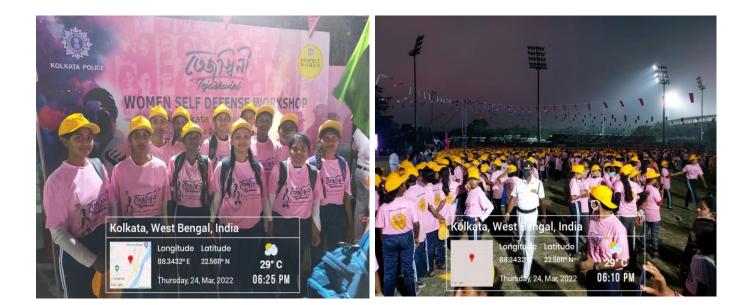

68343453696

Event 9: Tejaswini

Date: 11.3.2022-22-3.2022 & 24.3.2022

A women self defence workshop named "Tejaswini" initiated by Kolkata Police in collaboration with NSS & NCC, Vijaygarh Jyotish Ray College was held at Geetanjali Stadium from 11<sup>th</sup> March, 2022 to 22<sup>nd</sup> March, 2022. 13 students of VJRC participated in this programme. The aim of this programme was to make women more empowered by making the participants aware of their legal right apart from self-defence. Senior Kolkata police officials will also take special classes to make them aware about cyber-crimes.

On 24<sup>th</sup> March, 2022 the students of VJRC exhibited self defence skills in front of several government officials and commissioner of police at Kolkata police athletic club ground.

Photos:







Event 10: Tagore's Birth Day Celebration

Date: 11.5.2022

Celebration of 161st Birth Anniversary (25th Day of Bengali Month Baishakh) of Rabindranath Tagore was organized by the Dept. of Bengali, in collaboration with NSS, VJRC on 11.05.22. It was celebrated through a cultural programme performed by the Principal, teachers & students of the college.

Photos:





https://twitter.com/vjrcsmc/status/1526163104492441602

Event 11: Thalassemia Awareness Camp

Date: 30.5.2022

Awareness Program conducted by Chemistry dept. VJRC

The NSS, IQAC and Chemistry Department of Vijaygarh Jyotish Ray College conducted a Thalassemia Awareness Programme in collaboration with Rotary Club of Calcutta Suncity RID 3291 on 30 th May 2022. In the aforesaid seminar, the speaker was honorable Dr. Ramendra