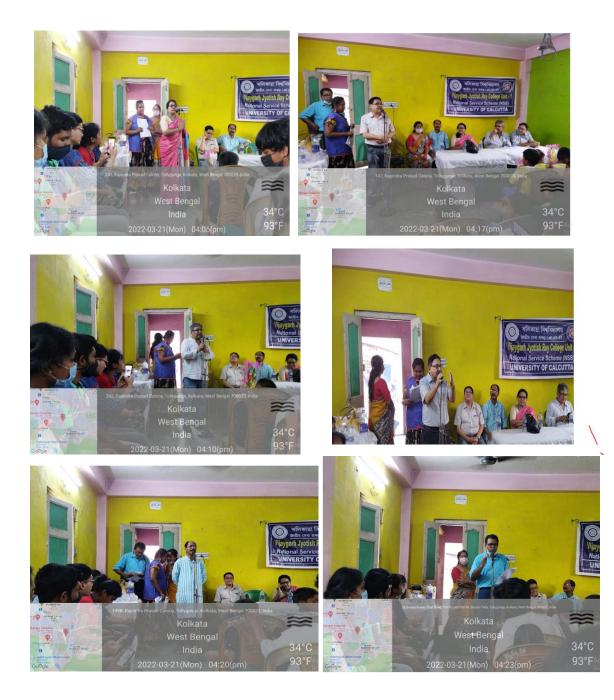

### 3.4.3 Extension and outreached Programmes conducted by the institution through NSS/ NCC/ Red Cross/ YRC etc., (including the programmes such as Swachh Bharat, AIDS awareness, Gender issues etc. and/or those organised in collaboration with industry, community and NGOs