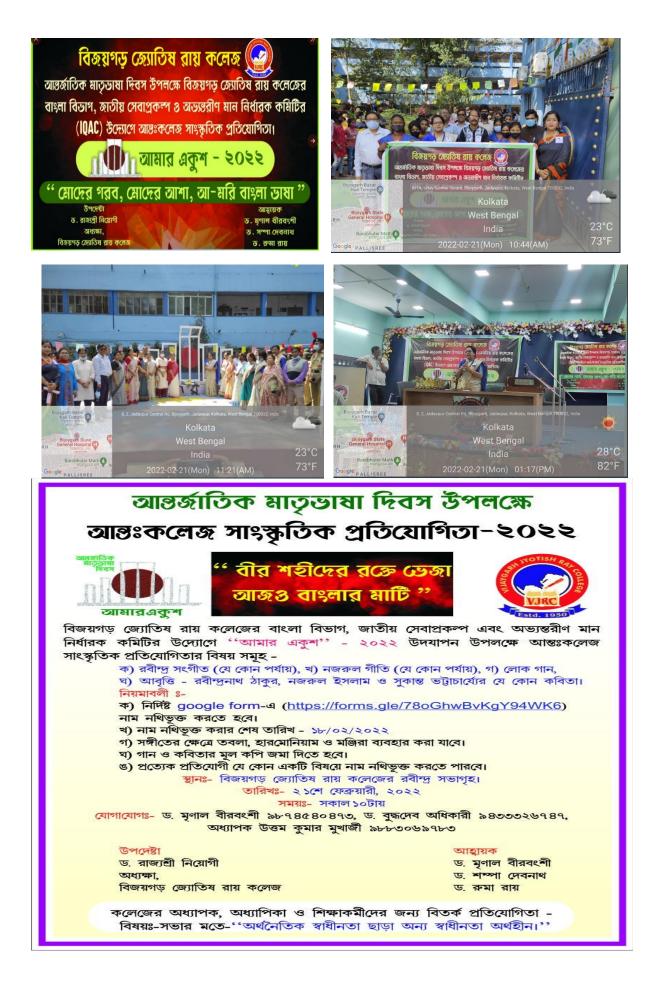

https://twitter.com/vjrcsmc/status/1492889351142871044

Event 5: Celebration of International Mother Language Day

Date: 21.2.2022

International Mother Language Day 2022 was observed by the NSS and NCC unit of VJRC on 21.02.22, by a procession with all the teachers, students & staff members followed by offering floral tribute to the martyrs. Bengali Dept. & IQAC organized an Intercollege cultural competition.

Photos: