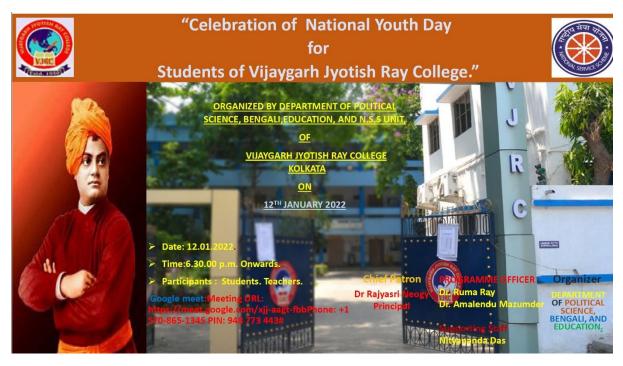

Event 1: Celebration of National Youth Day

Date: 12.1.2022

Celebration of National youth day has been organized by the Department of Political Science, Bengali, Education, VJRC with the collaboration of NSS Unit 1 of VJRC on 12th January 2022.