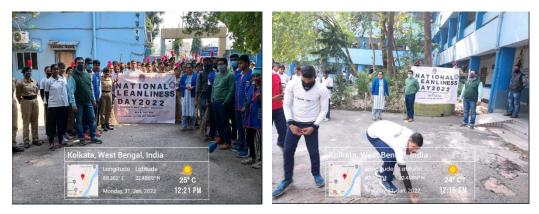

https://twitter.com/vjrcsmc/status/1488926658404880389

Event 3: Celebration of National cleanliness Day

Date: 31.1.2022

The NSS Unit, VJRC organized the cleaning of the college premises to increase the awareness for maintaining cleanliness as an essential part of healthy living.