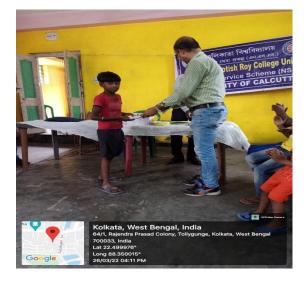

### 3.4.3 Extension and outreached Programmes conducted by the institution through NSS/ NCC/ Red Cross/ YRC etc., (including the programmes such as Swachh Bharat, AIDS awareness, Gender issues etc. and/or those organised in collaboration with industry, community and NGOs