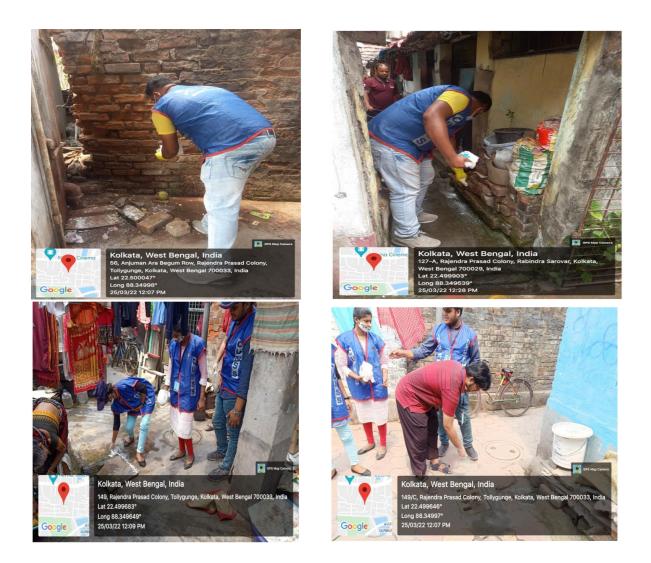

### 3.4.3 Extension and outreached Programmes conducted by the institution through NSS/ NCC/ Red Cross/ YRC etc., (including the programmes such as Swachh Bharat, AIDS awareness, Gender issues etc. and/or those organised in collaboration with industry, community and NGOs