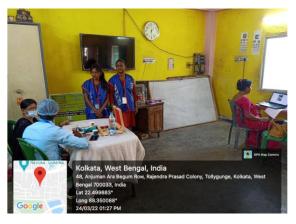

### 3.4.3 Extension and outreached Programmes conducted by the institution through NSS/ NCC/ Red Cross/ YRC etc., (including the programmes such as Swachh Bharat, AIDS awareness, Gender issues etc. and/or those organised in collaboration with industry, community and NGOs

Event 1: Celebration of National Youth Day

Date: 12.1.2022

Celebration of National youth day has been organized by the Department of Political Science, Bengali, Education, VJRC with the collaboration of NSS Unit 1 of VJRC on 12th January 2022.