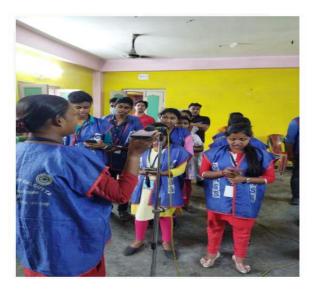

https://twitter.com/vjrcsmc/status/1492889351142871044

Event 5: Celebration of International Mother Language Day

Date: 21.2.2022

International Mother Language Day 2022 was observed by the NSS and NCC unit of VJRC on 21.02.22, by a procession with all the teachers, students & staff members followed by offering floral tribute to the martyrs. Bengali Dept. & IQAC organized an Intercollege cultural competition.