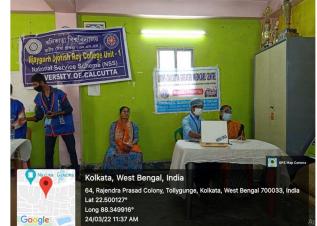

### 3.4.3 Extension and outreached Programmes conducted by the institution through NSS/ NCC/ Red Cross/ YRC etc., (including the programmes such as Swachh Bharat, AIDS awareness, Gender issues etc. and/or those organised in collaboration with industry, community and NGOs

Event 1: Celebration of National Youth Day

Date: 12.1.2022

Celebration of National youth day has been organized by the Department of Political Science, Bengali, Education, VJRC with the collaboration of NSS Unit 1 of VJRC on 12th January 2022.