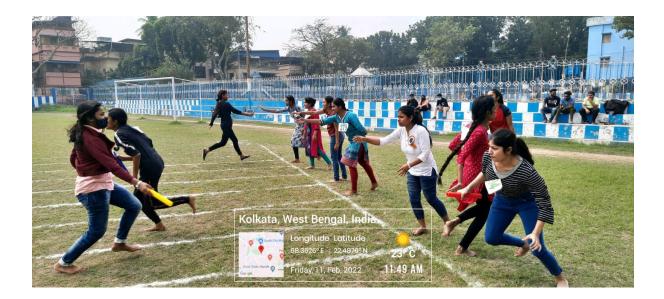

### https://twitter.com/vjrcsmc/status/1493182702668763137

Event 4: Annual Sport of Vijaygarh Jyotish Ray College

Date: 11.2.2022

Vijaygarh Jyotish Ray College observed Annual Sports Day in collaboration with NSS, VJRC on 11.2.2022. The programme began with the Principal Dr. Rajyasri Neogy welcoming the esteemed gathering. Different events including 100 meters, 200-meter race, relays, shotput, and discus-throw were arranged. The chief guests of the programme were Mr. Debabrata Majumdar, President of VJRC, Mr. Tapan Das Gupta, Member of governing body, VJRC, Mr. Tarakeswar Chakraborty, Counsellor of Ward no. 104.

#### Boys'

a. 100 mts. Race

- b. 200 mts. Race
- c. Shot-Put
- d. 100x4 mts. Relay Race
- e. Discus Throw

- Girls'
- a. 100 mts. Race
- b. 100x2 mts. Relay Race
- c. Spoon Race
- d. Breaking the Pot
- e. Musical Chair