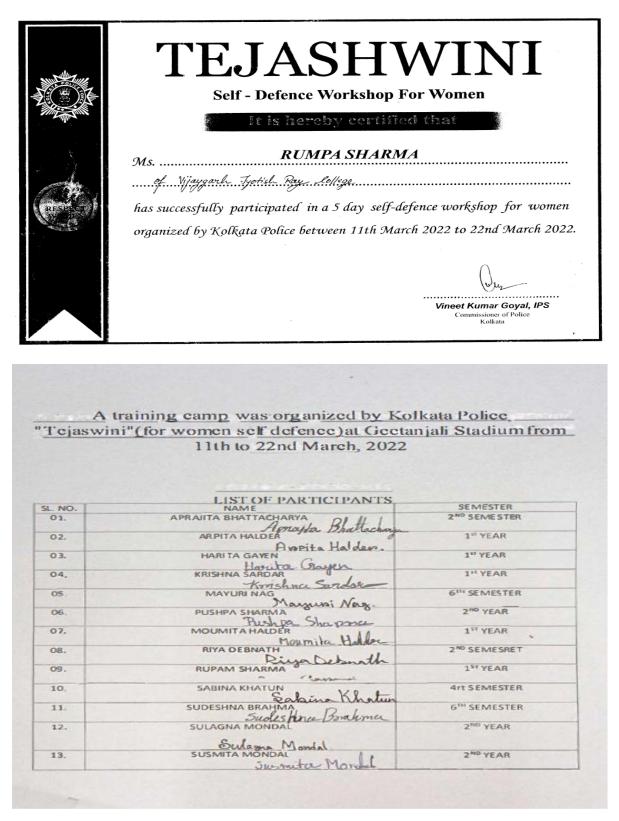

3453696

Event 9: Tejaswini

Date: 11.3.2022-22-3.2022 & 24.3.2022

A women self defence workshop named "Tejaswini" initiated by Kolkata Police in collaboration with NSS & NCC, Vijaygarh Jyotish Ray College was held at Geetanjali Stadium from 11<sup>th</sup> March, 2022 to 22<sup>nd</sup> March, 2022. 13 students of VJRC participated in this programme. The aim of this programme was to make women more empowered by making the participants aware of their legal right apart from self-defence. Senior Kolkata police officials will also take special classes to make them aware about cyber-crimes.

On 24<sup>th</sup> March, 2022 the students of VJRC exhibited self defence skills in front of several government officials and commissioner of police at Kolkata police athletic club ground.

Photos:







Event 10: Tagore's Birth Day Celebration

Date: 11.5.2022

Celebration of 161st Birth Anniversary (25th Day of Bengali Month Baishakh) of Rabindranath Tagore was organized by the Dept. of Bengali, in collaboration with NSS, VJRC on 11.05.22. It was celebrated through a cultural programme performed by the Principal, teachers & students of the college.

Photos:





https://twitter.com/vjrcsmc/status/1526163104492441602

Event 11: Thalassemia Awareness Camp

Date: 30.5.2022

Awareness Program conducted by Chemistry dept. VJRC

The NSS, IQAC and Chemistry Department of Vijaygarh Jyotish Ray College conducted a Thalassemia Awareness Programme in collaboration with Rotary Club of Calcutta Suncity RID 3291 on 30 th May 2022. In the aforesaid seminar, the speaker was honorable Dr. Ramendra Homc