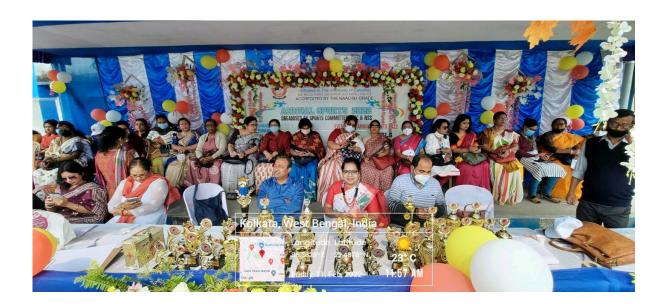

### https://twitter.com/vjrcsmc/status/1493182702668763137

Event 4: Annual Sport of Vijaygarh Jyotish Ray College

Date: 11.2.2022

Vijaygarh Jyotish Ray College observed Annual Sports Day in collaboration with NSS, VJRC on 11.2.2022. The programme began with the Principal Dr. Rajyasri Neogy welcoming the esteemed gathering. Different events including 100 meters, 200-meter race, relays, shotput, and discus-throw were arranged. The chief guests of the programme were Mr. Debabrata Majumdar, President of VJRC, Mr. Tapan Das Gupta, Member of governing body, VJRC, Mr. Tarakeswar Chakraborty, Counsellor of Ward no. 104.

| Photos: ANNU              | ANNUAL SPORTS, 2022 |                                                                                                         |  |  |  |  |
|---------------------------|---------------------|---------------------------------------------------------------------------------------------------------|--|--|--|--|
| Date                      | :                   | 11/02/2022                                                                                              |  |  |  |  |
| Time                      | :                   | 9:00a.m.                                                                                                |  |  |  |  |
| Venue                     | :                   | Bijoygarh Maidan (Ground situated in front of the college)                                              |  |  |  |  |
| Participants Registration | :                   | Sri Mrinal Birbanshi, Sri Surajit Sarkar<br>Sports In-Charge, and<br>Games Secretary of Students Union. |  |  |  |  |
| Last date of Registration | :                   | 10/02/2022                                                                                              |  |  |  |  |