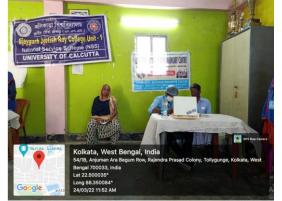

### 3.4.3 Extension and outreached Programmes conducted by the institution through NSS/ NCC/ Red Cross/ YRC etc., (including the programmes such as Swachh Bharat, AIDS awareness, Gender issues etc. and/or those organised in collaboration with industry, community and NGOs

Event 1: Celebration of National Youth Day

Date: 12.1.2022

Celebration of National youth day has been organized by the Department of Political Science, Bengali, Education, VJRC with the collaboration of NSS Unit 1 of VJRC on 12th January 2022.