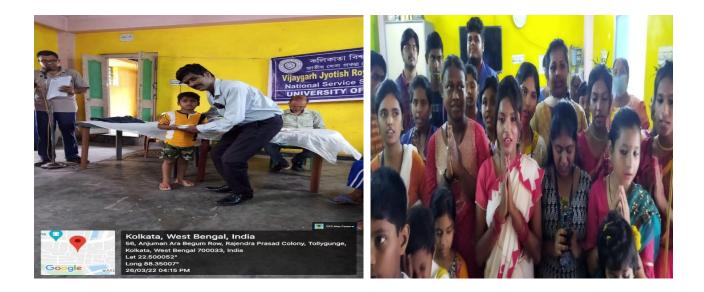

Photos:

Event 2: Celebration of National Girl Child Day 2022

Date:24.1.2022

National Girl Child Day 2022 was organized by Dept. of Journalism, Women Cell, Students Health & Welfare Cell, IQAC, and NSS, VJRC on 24.01.2022. . It was observed through Awareness programme & leaflet distribution regarding Girls Beneficiary Schemes of Central & WB State Govt.