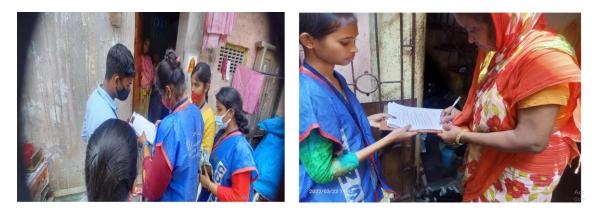

Photos:

Event 2: Celebration of National Girl Child Day 2022

Date:24.1.2022

National Girl Child Day 2022 was organized by Dept. of Journalism, Women Cell, Students Health & Welfare Cell, IQAC, and NSS, VJRC on 24.01.2022. . It was observed through Awareness programme & leaflet distribution regarding Girls Beneficiary Schemes of Central & WB State Govt.

Photos:

| <b>National Gir</b> | I Child Day 2022 was organized by |
|---------------------|-----------------------------------|
|                     | urnalism, Women Cell, Students    |
|                     | Welfare Cell, IQAC, VJRC on       |
|                     | 24.01.2022.                       |