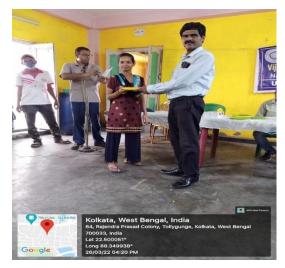

https://twitter.com/vjrcsmc/status/1495776501106868228

Event 6: International Women's Day Celebration

Date: 8.3.2022

Vijaygarh Jyotish Ray College celebrated Women's Day on 8th March 2022. The main programme started with an awareness campaign by Swayam on "Promotion of Gender Equity for Sustainable Future". Then, the College organised a felicitation programme of Female achievers of our college, followed by the very essential Sanitary Napkin Vending Machine inauguration. Last but not the least, book release ceremony by our respected Principal madam on "Mohiyoshi Nari" was conducted. It was a huge success where about 200 students oof our college participated.

Photos:

| SL NO | NAME             | EQUITY FOR SUSTAINABLE FUTURE - B | SEMESTER | COLLEGE ROLL NUMBER |
|-------|------------------|-----------------------------------|----------|---------------------|
| 131   | BUEWarra Bal     | Ants                              | 4th      | 202000 70           |
| 132   | 5000 God God     | Abts                              | ath      | 20200070            |
| 133   | Avijit Yadar     | B.A. oreneral                     | 4+4      | 20200845            |
| 134   | Koushik Katistay | B.A. oreneoral                    | MIL      | 20200942            |
| 135   | Akash Roy        | B. A. Creneral                    | ury      | 20201121            |
| 136   | Smilita Dag      | B.A. General                      | 4th      | 20200975            |
| 137   | Toinmey Dutter   | B.A brane red                     | 45h      | 20201000            |
| 138   | Groupal Das      | B.A. Geenenel                     | Ath      | 20200512            |
| 139   | Sayak Ghosh      | B.A General                       | ufh      | 20200102            |
| 140   | Pinte Walders    | B.A General                       | 442      | 20190972            |
| 141   | Achasish bone    | B.A breneval                      | 9th      | 20200 929           |
| 142   | Burya Laphukhan  | B.A Gemeral                       | 4 th     | 20200119            |
| 143   | Noshim Khar      | B.A Greneral                      | Yth      | 20201286            |
| 143   | Proithedi Daffa  | B.A. General                      | 4th      | 20200700            |
| 144   | Poither Deffe    |                                   |          |                     |