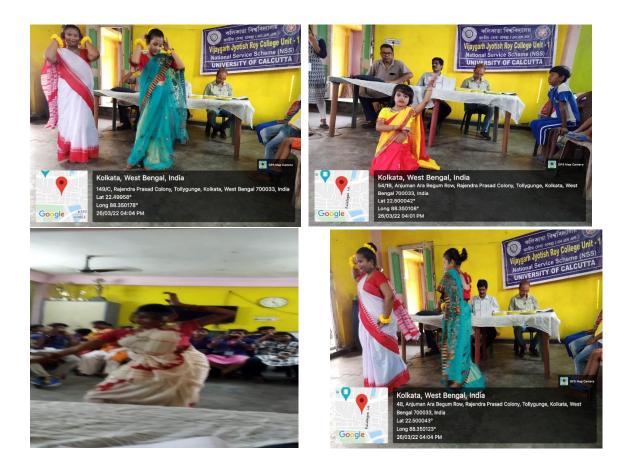

https://twitter.com/vjrcsmc/status/1492889351142871044

Event 5: Celebration of International Mother Language Day

Date: 21.2.2022

International Mother Language Day 2022 was observed by the NSS and NCC unit of VJRC on 21.02.22, by a procession with all the teachers, students & staff members followed by offering floral tribute to the martyrs. Bengali Dept. & IQAC organized an Intercollege cultural competition.

Photos: