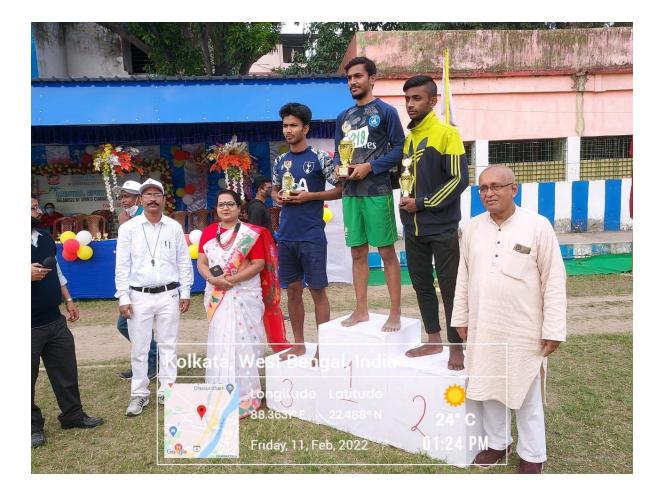

### https://twitter.com/vjrcsmc/status/1493182702668763137

Event 4: Annual Sport of Vijaygarh Jyotish Ray College

Date: 11.2.2022

Vijaygarh Jyotish Ray College observed Annual Sports Day in collaboration with NSS, VJRC on 11.2.2022. The programme began with the Principal Dr. Rajyasri Neogy welcoming the esteemed gathering. Different events including 100 meters, 200-meter race, relays, shotput, and discus-throw were arranged. The chief guests of the programme were Mr. Debabrata Majumdar, President of VJRC, Mr. Tapan Das Gupta, Member of governing body, VJRC, Mr. Tarakeswar Chakraborty, Counsellor of Ward no. 104.

#### Boys'

a. 100 mts. Race

- b. 200 mts. Race
- c. Shot-Put
- d. 100x4 mts. Relay Race
- e. Discus Throw

- Girls'
- a. 100 mts. Race
- b. 100x2 mts. Relay Race
- c. Spoon Race
- d. Breaking the Pot
- e. Musical Chair