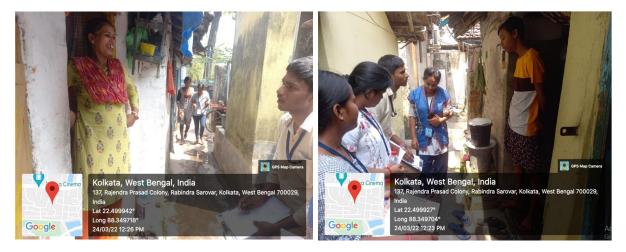

### 3.4.3 Extension and outreached Programmes conducted by the institution through NSS/ NCC/ Red Cross/ YRC etc., (including the programmes such as Swachh Bharat, AIDS awareness, Gender issues etc. and/or those organised in collaboration with industry, community and NGOs

Event 1: Celebration of National Youth Day

Date: 12.1.2022

Celebration of National youth day has been organized by the Department of Political Science, Bengali, Education, VJRC with the collaboration of NSS Unit 1 of VJRC on 12th January 2022.