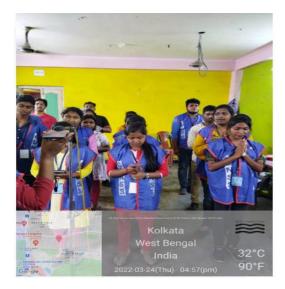

https://twitter.com/vjrcsmc/status/1492889351142871044

Event 5: Celebration of International Mother Language Day

Date: 21.2.2022

International Mother Language Day 2022 was observed by the NSS and NCC unit of VJRC on 21.02.22, by a procession with all the teachers, students & staff members followed by offering floral tribute to the martyrs. Bengali Dept. & IQAC organized an Intercollege cultural competition.