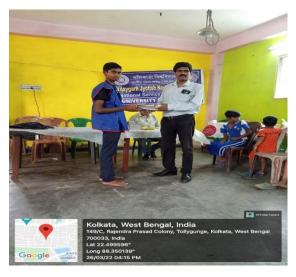

https://twitter.com/vjrcsmc/status/1495776501106868228

Event 6: International Women's Day Celebration

Date: 8.3.2022

Vijaygarh Jyotish Ray College celebrated Women's Day on 8th March 2022. The main programme started with an awareness campaign by Swayam on "Promotion of Gender Equity for Sustainable Future". Then, the College organised a felicitation programme of Female achievers of our college, followed by the very essential Sanitary Napkin Vending Machine inauguration. Last but not the least, book release ceremony by our respected Principal madam on "Mohiyoshi Nari" was conducted. It was a huge success where about 200 students oof our college participated.

Photos:

| SL NO | NAME             | EQUITY FOR SUSTAINABLE FUTURE - B | SEMESTER | COLLEGE ROLL NUMBER |
|-------|------------------|-----------------------------------|----------|---------------------|
| 131   | BUEWarra Bal     | Ants                              | 4th      | 202000 70           |
| 132   | 5000 God God     | Abts                              | ath      | 20200070            |
| 133   | Avijit Yadar     | B.A. oreneral                     | 4+4      | 20200845            |
| 134   | Koushik Katistay | B.A. oreneoral                    | MIL      | 20200942            |
| 135   | Akash Roy        | B. A. Creneral                    | ury      | 20201121            |
| 136   | Smilita Dag      | B.A. General                      | 4th      | 20200975            |
| 137   | Toinmey Dutter   | B.A brane red                     | 45h      | 20201000            |
| 138   | Groupal Das      | B.A. Geenenel                     | Ath      | 20200512            |
| 139   | Sayak Ghosh      | B.A General                       | ufh      | 20200102            |
| 140   | Pinte Walders    | B.A General                       | 442      | 20190972            |
| 141   | Achasish bone    | B.A breneval                      | 9th      | 20200 929           |
| 142   | Burya Laphukhan  | B.A Gemeral                       | 4 th     | 20200119            |
| 143   | Noshim Khar      | B.A Greneral                      | Yth      | 20201286            |
| 143   | Proithedi Daffa  | B.A. General                      | 4th      | 20200700            |
| 144   | Poither Deffe    |                                   |          |                     |