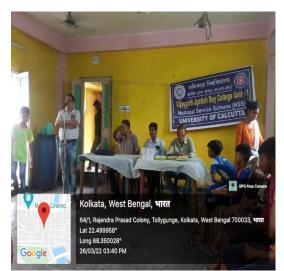

Event 1: Celebration of National Youth Day

Date: 12.1.2022

Celebration of National youth day has been organized by the Department of Political Science, Bengali, Education, VJRC with the collaboration of NSS Unit 1 of VJRC on 12th January 2022.