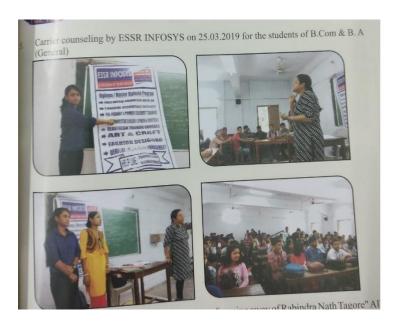

|
| -     |                     |             |                                 |
| -     |                     |             |                                 |
| -     |                     |             |                                 |
|       |                     |             |                                 |
|       |                     |             |                                 |
|       |                     |             |                                 |



#### **Career Counselling Seminar**

A Career Counselling Seminar was organized by the Placement Cell of the college in collaboration with ESSR Infosys on **25.03.2019**. 36 students participated in the program. Given below are the flyer, participation list and pictures of the program.





| -     | CAREER COUNSELLING SEMINAR COLLABORATION V | WITH ESSR INFOSYS ON 25.03 | .2019                                |
|-------|--------------------------------------------|----------------------------|--------------------------------------|
| SL NO | AT                                         | TENDENCE SHEET             |                                      |
| 1     | NAME OF THE STUDENT                        | MOBILE NO                  | DEPT                                 |
| 2     | Akash deep bronswami                       | 98360 52619                | Cengali                              |
| 3     | Uttaran Sarkan                             | 9/63323932                 | Zoology                              |
| 4     | Sohin Jahra                                | 90740