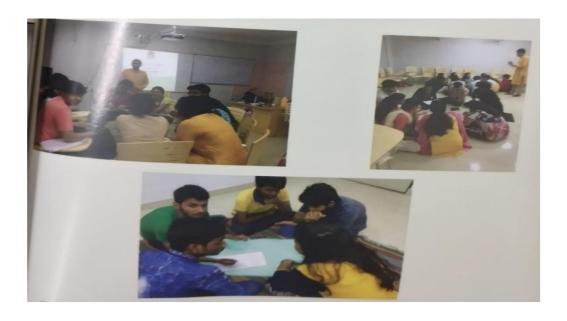

#### **Life Skill Education**

A Life Skill Education program was organized by the Counselling Cell on **18.08.2017**. 32 students attended the program. Given below are the participation list and pictures of the program.