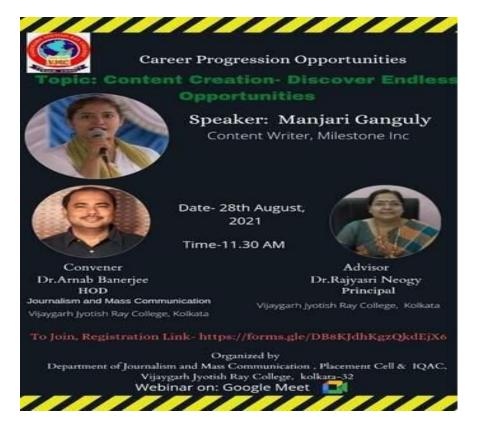

Different programs were organised according to the issues raised in the mentoring process such as different counseling programs for life education, motivation, career opportunities etc. AfterCOVID-19, we have organised so many programs online to reduce stress and improve mental health. Scholarships have been given to the students who are financially unstable especially after COVID-19 from our Student Aid Fund as well as awareness programhas been organised on the scholarships given by Government.

Sample report of different programs, Mentor-Mentee list of 2020-21 and the Feedback taken on mentoring (2021) are given in this report.