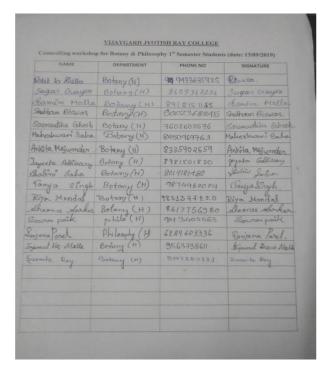

## Special Lecture on 'Teenage Girls: Nutritional problem and Contemporary India'

A Special Lecture on 'Teenage Girls: Nutritional problem and Contemporary India' was organized by the Department of Physiology, Vijaygarh Jyotish Ray College on 7<sup>th</sup> May 2018. The speaker was Dr. Soma Basu, Assistant Professor of Rabindra Bharti University. Given below are the participation list and pictures of the program.

| Speci | al Lecture on 'Teenage Girls: Nut | tritional problem and C<br>May 2018 | Contemporary India' on 7 |
|-------|-----------------------------------|-------------------------------------|--------------------------|
| Sl no | Name                              | Dept                                | Phone no.                |
| 17    | Snoha Dutta                       | . Ecomomies (H)                     | 7384799418               |
| 2)    | Nildap Adhikany                   | B.Com (G)                           | 8420129656               |
| 3     | Riu Haldor                        | Hist.                               | 7044767085               |
| 4.    | Soumen Naskar                     | 9088488113                          | Philosophy               |
| 5.    | Soumen Naskar<br>Soumi Nordy      | Zoology (H)                         | 8481939113)              |
| 6.    | Kriti Das                         | Microbiology                        | 8017135841               |
| 7.    | Anal Bose                         | zoology-Hons.                       | 8621825140               |
| 8,    | Susmita Sarkar                    | Economics (H)                       | 9007533484               |
| 9.    | Anwesha Kunda                     | Microbonology                       | 9433008579               |
| 10.   | Arimdum Naskari                   | History                             | 7003539519               |
| u.    | Rupali Bairagi                    | Zoology How.                        | 86700 82843              |
| 12.   | Bosudeb Mal                       | zoology How.                        | 8582902410               |
| 13.   | Sajon Debrath                     | Microbio Loy (Hon)                  | 7838 429 659             |
| 129   | Somnath Roy                       | B. A. (cun)                         | 9231472242               |
| 15.   | Subhazit Mondal                   | History OH)                         | 9903113827               |
| 16.   | Predi Sardar                      | PHII(H)                             | 9903499718               |
| 14-   | Janiya Deg.                       | History (-4)                        | 8282897713               |
| 18.   | Moinak Mazumdar                   | 200LOGY (H)                         | 8961927714               |
| 19.   | Sulanya maiti                     | ≥00(H)                              | 9433381970               |
| 20.   | Debixa Duna                       | Z0010gg (4)                         | 9531531695               |
| 21.   | Puja Glarrami                     | Hist (H)                            | 9163729415               |
|       |                                   |                                     |                          |
|       |                                   |                                     |                          |
|       |                                   |                                     | 1                        |
|       |                                   |                                     |                          |