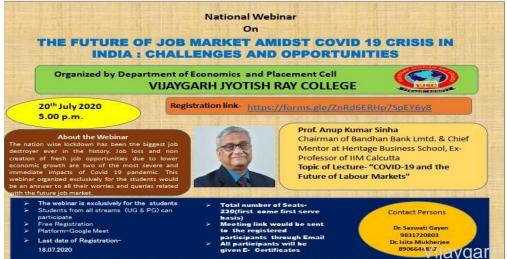

stitutions. Among the participants most were students from various educational institutions. Research Scholars also showed interest in this programme. 80 students were from Vijaygarh Jyotish Ray College.

<u>DESCRIPTION OF THE PROGRAMME:</u> Our honourable speaker Prof. Anup Kumar Sinha, Chairman of Bandhan Bank limited and Chief Mentor at Heritage Business School, Ex Professor of IIM- Calcutta, spoke on the topic "COVID-19 and the Future of Labour Markets".

The entire programme was co-ordinated with the support of the Principal, faculty members of Economics Department, Convenor of Placement Cells, and IQAC Coordinators. Number of participants was 670.

<u>FEEDBACK</u>: All the participants conveyed that they were very much satisfied about the webinar.Flyer of the webinar is given below



# International Webinar on 'Towards Achieving Academic Dreams: A Guidance Session for Budding Life Scientists'

The webinar was organized by the Alumni Association of Microbiology in collaboration with Department of Microbiology and IQAC, Vijaygarh Jyotish Ray College. The webinar was held on **20**<sup>th</sup> **September 2020** from 7.00 PM in the ONLINE MODE. The 4 speakers in this webinar were all ex-students of the department and now they are pursuing their careers as scientists. Dr. Arpan De (Post Doctoral Fellow, The UTMD Anderson Cancer Centre, Houston, Texas, USA), Dr. Sagar Lahiri (Senior Research Fellow, University of Toronto), Dr. Adhiraj Roy (Associate Professor, DT Ramalinaswami Fellow, Amity Institute of Molecular Medicine & Stem Cell Research) and Mr. Romit Mitra (Resear