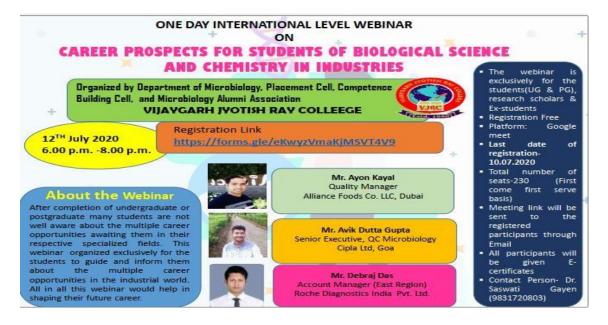

Different programs were organised according to the issues raised in the mentoring process such as different counseling programs for life education, motivation, career opportunities etc. AfterCOVID-19, we have organised so many programs online to reduce stress and improve mental health. Scholarships have been given to the students who are financially unstable especially after COVID-19 from our Student Aid Fund as well as awareness programhas been organised on the scholarships given by Government.

Sample report of different programs, Mentor-Mentee list of 2020-21 and the Feedback taken on mentoring (2021) are given in this report.