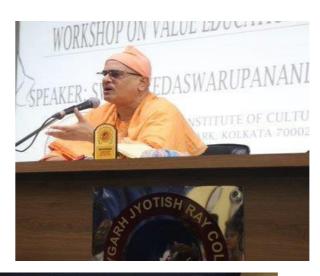

#### **Life Skill Education**

A Life Skill Education program was organized by the Counselling Cell on **18.08.2017**. 32 students attended the program. Given below are the participation list and pictures of the program.