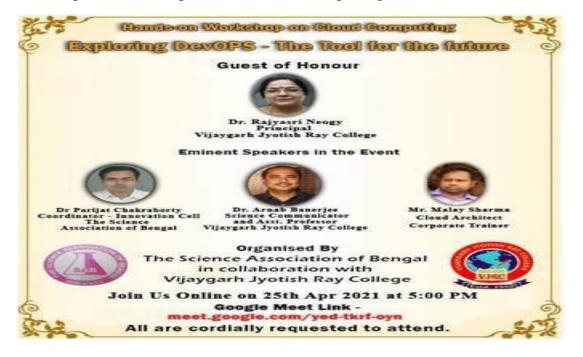

Different programs were organised according to the issues raised in the mentoring process such as different counseling programs for life education, motivation, career opportunities etc. AfterCOVID-19, we have organised so many programs online to reduce stress and improve mental health. Scholarships have been given to the students who are financially unstable especially after COVID-19 from our Student Aid Fund as well as awareness programhas been organised on the scholarships given by Government.

Sample report of different programs, Mentor-Mentee list of 2020-21 and the Feedback taken on mentoring (2021) are given in this report.