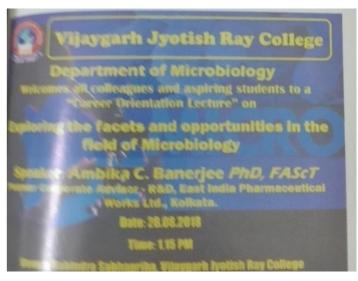

## Special Lecture on 'Teenage Girls: Nutritional problem and Contemporary India'

A Special Lecture on 'Teenage Girls: Nutritional problem and Contemporary India' was organized by the Department of Physiology, Vijaygarh Jyotish Ray College on 7<sup>th</sup> May 2018. The speaker was Dr. Soma Basu, Assistant Professor of Rabindra Bharti University. Given below are the participation list and pictures of the program.