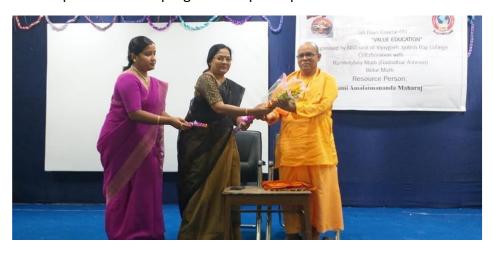

#### **Life Skill Education**

A Life Skill Education program was organized by the Counselling Cell on **18.08.2017**. 32 students attended the program. Given below are the participation list and pictures of the program.