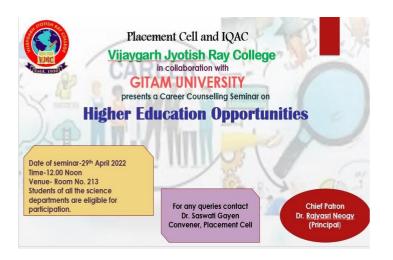

Dutton         | SEM-IV   | B.COM, (POSS    |
| Dibak har Wenhwakarma | Sem-4    | B. Com Greneral |
| Proce Kuman Doy       | Sen-IV   | B. Com Genera   |
| Neelabia Garguly      | Jem-IV   | R.(om (Hons)    |
| Dubongshir Datta Roy  | Sem-IV   | B. Com Corene   |
| Prayoh Roy            | sem-IV   | R. com (Hone)   |
| Restrant Brigh        | Bem IV   | T3. Com (How)   |
| Tonisha challmatonty  | 8 em W   | B. com (Hous)   |





### **Career Counselling Seminar**

A career counselling seminar on 'Higher Education Opportunities' was organized by Placement Cell and IQAC, Vijaygarh Jyotish Ray College in collaboration with GITAM University on **29-04-2022**. 67 students participated in the program. Given below are the flyer, participationlist and pictures of the program.

The contract of





| CARES | IR COUNSEUMG SEMINER ORGANISED BY               |