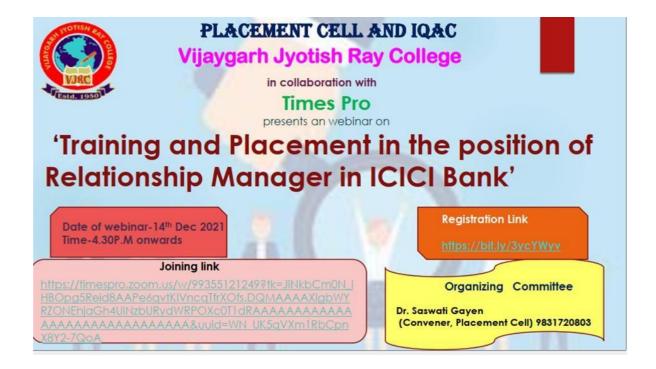

usp=sharing



Vijaygarh Jyotish Ray College

### Career counselling webinar on 'Training and placement in the position of Relationship Manager in ICICI bank'

The webinar was organized by Placement Cell and IQAC in collaboration with Times Pro. The program was held on **14.12.2021** at 4.30 PM in the **ONLINE MODE**. 92 graduate students of the college attended the webinar. In this webinar students were informed about the educational qualification and other qualities required for the position of Relationship Manager in ICICI Bank and how they should prepare themselves for the interview. Details like flyer, list of participants are available in the Google Drive Link given below.

#### Google Drive Link-

https://drive.google.com/drive/folders/19lwP8VnYOy57R6mQVtXoLs3h2Mz pd0S?usp=sharing



### **Career Counselling Seminar**

A Career Counselling Seminar was organized by the Placement Cell, Career Counselling Cell and IQAC in collaboration with Sunstone on **19-04-2022**. 78 students participated in the program. Givenbelow are the banner, participation list and pictures of the program.



|      | VIJAYGARH JYOTISH RAY COLLEGE IN COLLA