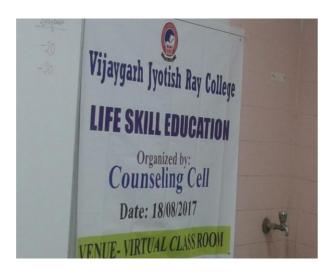

#### **Life Skill Education**

A Life Skill Education program was organized by the Counselling Cell on **18.08.2017**. 32 students attended the program. Given below are the participation list and pictures of the program.