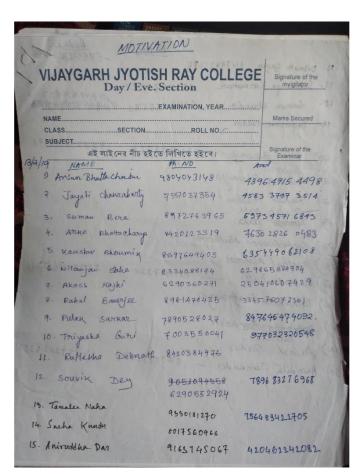

Sample report of different programs, Mentor-Mentee list of 2020-21 and the Feedback taken on mentoring (2021) are given in this report.