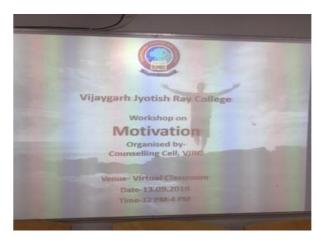

Different programs were organised according to the issues raised in the mentoring process such as different counseling programs for life education, motivation, career opportunities etc. AfterCOVID-19, we have organised so many programs online to reduce stress and improve mental health. Scholarships have been given to the students who are financially unstable especially after COVID-19 from our Student Aid Fund as well as awareness programhas been organised on the scholarships given by Government.