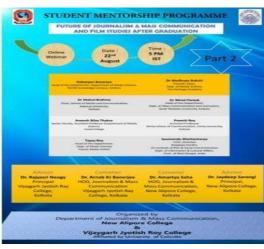

Different programs were organised according to the issues raised in the mentoring process such as different counseling programs for life education, motivation, career opportunities etc. AfterCOVID-19, we have organised so many programs online to reduce stress and improve mental health. Scholarships have been given to the students who are financially unstable especially after COVID-19 from our Student Aid Fund as well as awareness programhas been organised on the scholarships given by Government.

Sample report of different programs, Mentor-Mentee list of 2020-21 and the Feedback taken on mentoring (2021) are given in this report.