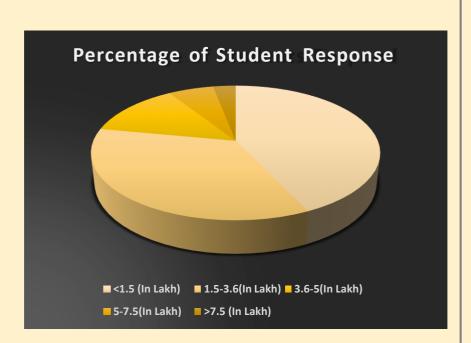

Sample report of different programs, Mentor-Mentee list of 2020-21 and the Feedback taken on mentoring (2021) are given in this report.