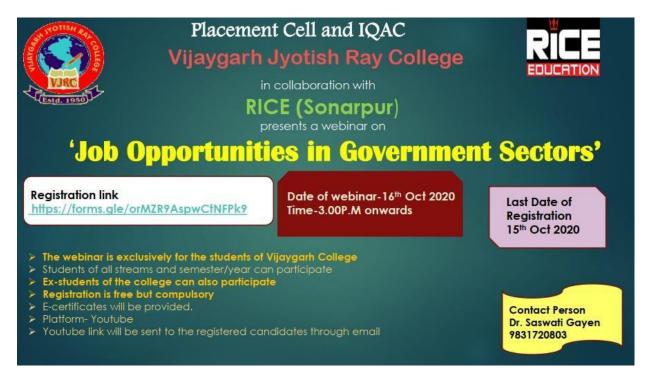

Different programs were organised according to the issues raised in the mentoring process such as different counseling programs for life education, motivation, career opportunities etc. AfterCOVID-19, we have organised so many programs online to reduce stress and improve mental health. Scholarships have been given to the students who are financially unstable especially after COVID-19 from our Student Aid Fund as well as awareness programhas been organised on the scholarships given by Government.

Sample report of different programs, Mentor-Mentee list of 2020-21 and the Feedback taken on mentoring (2021) are given in this report.