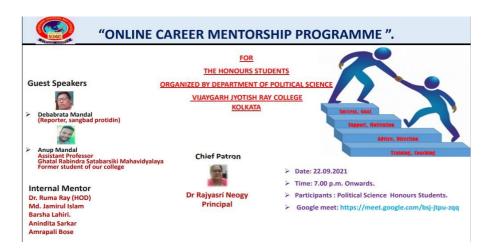

Different programs were organised according to the issues raised in the mentoring process such as different counseling programs for life education, motivation, career opportunities etc. AfterCOVID-19, we have organised so many programs online to reduce stress and improve mental health. Scholarships have been given to the students who are financially unstable especially after COVID-19 from our Student Aid Fund as well as awareness programhas been organised on the scholarships given by Government.

Sample report of different programs, Mentor-Mentee list of 2020-21 and the Feedback taken on mentoring (2021) are given in this report.