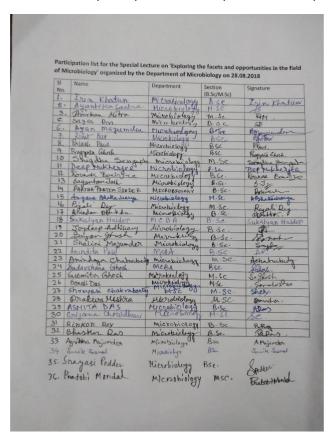

|                            | V .                                  |
|       |                                            |                            |                                      |
|       |                                            |                            |                                      |

# Special Lecture on 'Exploring the facets and opportunities in the field of Microbiology'

A Special Lecture on 'Exploring the facets and opportunities in the field of Microbiology' was organized by the Department of Microbiology on **28.08.2018**. The speaker was Dr. Ambika C. Banerjee. He was the former Corporate Adviser-R & D, East India Pharmaceutical Works Ltd. Given below are the participation list and pictures of the program.







#### **Career Counselling Seminar by Times of India Group**

The Placement Cell of the college, in collaboration with Times India Group, organized a seminar on 'Careers after Graduation' on **30.08.18**. **56 students** participated in the seminar. In this seminar students were given information about different career options after graduation, keeping in mind that the interests of the students were varied. Given below are the flyer, participation list and pictures of the program.





| Mame                                  | Class            | Mobile Number                   |                                                   |
|---------------------------------------|------------------|---------------------------------|---------------------------------------------------|
| Mohini R