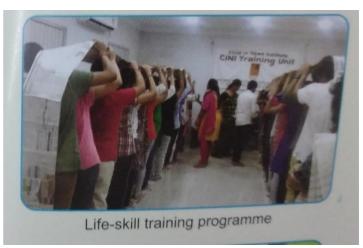

#### **Life Skill Education**

A Life Skill Education program was organized by the Counselling Cell on **18.08.2017**. 32 students attended the program. Given below are the participation list and pictures of the program.