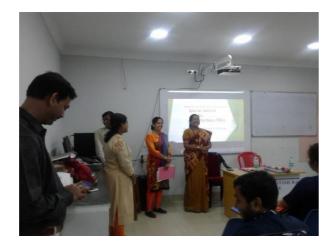

## Special Lecture on 'Teenage Girls: Nutritional problem and Contemporary India'

A Special Lecture on 'Teenage Girls: Nutritional problem and Contemporary India' was organized by the Department of Physiology, Vijaygarh Jyotish Ray College on 7<sup>th</sup> May 2018. The speaker was Dr. Soma Basu, Assistant Professor of Rabindra Bharti University. Given below are the participation list and pictures of the program.