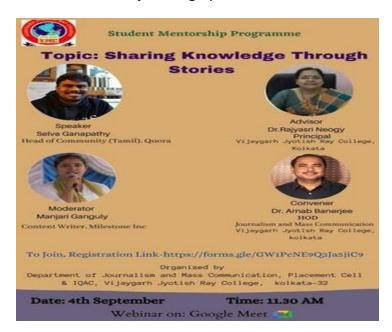

Sample report of different programs, Mentor-Mentee list of 2020-21 and the Feedback taken on mentoring (2021) are given in this report.