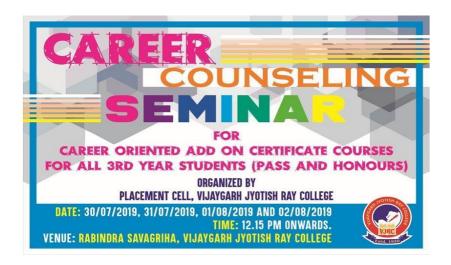

Different programs were organised according to the issues raised in the mentoring process such as different counseling programs for life education, motivation, career opportunities etc. AfterCOVID-19, we have organised so many programs online to reduce stress and improve mental health. Scholarships have been given to the students who are financially unstable especially after COVID-19 from our Student Aid Fund as well as awareness programhas been organised on the scholarships given by Government.