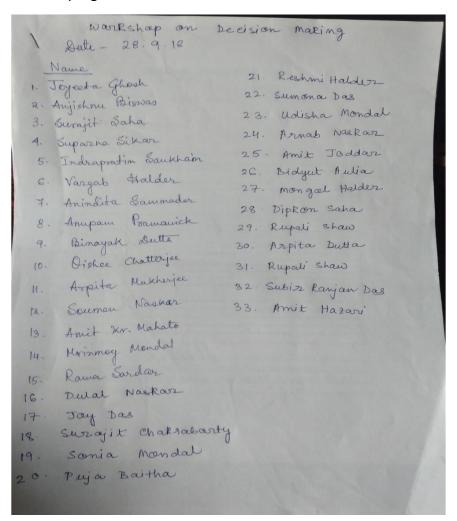

dents shared personal experiences of gender related violence and discrimination they faced at home and outside. The Swayam representative gave their valuable guidance and assured the students further help in this regard.

Given below are the participation list and pictures of the program.





#### **Gender Sensitization Program**

A Gender Sensitization program was organized by the Counselling Cell of the college on **27.02.2019**. **30** students participated in the program. Given below are the participation list and pictures of the program.





#### **Decision Making Workshop**

A Decision-Making Workshop was organized by the Counselling Cell of the College on **28.09.2018**. 33 students participated in the workshop. Given below are the participation list and pictures of the program.







#### **Decision Making Workshop**

A Decision Making Workshop was organized by the Counselling Cell of the College on **29.08.2018**. 24 students participated in the workshop. Given below are the participation list and pictures of the program.







#### **Motivational Workshop**

A Motivational Workshop was organized by the Counselling Cell of the College on **27.03.2019**. 23 students participated in the workshop. Given below are the participation list and pictures ofthe program.

| -     | MOTIVATIONAL WORKSHOP ORGAN | ENDENCE SHEET |                           |
|-------|-----------------------------|---------------|---------------------------|
| SL NO | NAME OF THE STUDENT         |               |                           |
| 1     | Tiyasha kas                 | MOBILE NO