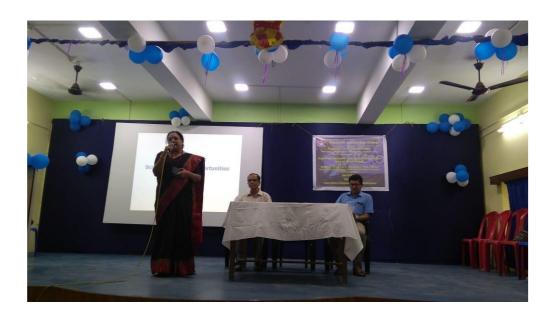

## Special Lecture on 'Teenage Girls: Nutritional problem and Contemporary India'

A Special Lecture on 'Teenage Girls: Nutritional problem and Contemporary India' was organized by the Department of Physiology, Vijaygarh Jyotish Ray College on 7<sup>th</sup> May 2018. The speaker was Dr. Soma Basu, Assistant Professor of Rabindra Bharti University. Given below are the participation list and pictures of the program.