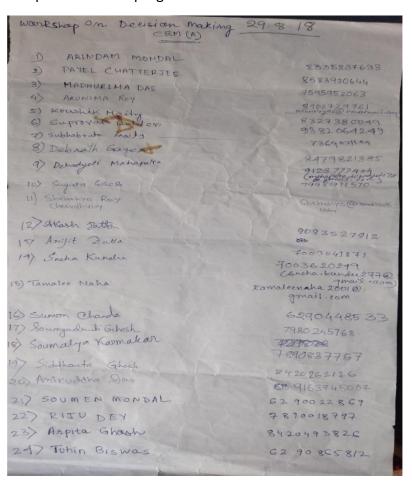

tion list and pictures of the program.





#### **Gender Sensitization Program**

A Gender Sensitization program was organized by the Counselling Cell of the college on **27.02.2019**. **30** students participated in the program. Given below are the participation list and pictures of the program.





#### **Decision Making Workshop**

A Decision-Making Workshop was organized by the Counselling Cell of the College on **28.09.2018**. 33 students participated in the workshop. Given below are the participation list and pictures of the program.







#### **Decision Making Workshop**

A Decision Making Workshop was organized by the Counselling Cell of the College on **29.08.2018**. 24 students participated in the workshop. Given below are the participation list and pictures of the program.







#### **Motivational Workshop**

A Motivational Workshop was organized by the Counselling Cell of the College on **27.03.2019**. 23 students participated in the workshop. Given below are the participation list and pictures ofthe program.

| -     | MOTIVATIONAL WORKSHOP ORGAN | ENDENCE SHEET |                           |
|-------|-----------------------------|---------------|---------------------------|
| SL NO | NAME OF THE STUDENT         |               |                           |
| 1     | Tiyasha kas                 | MOBILE NO     | DEPT                      |
| 2     | Sumit Sala                  | 7595945991    | B. Sc (G)                 |
| 3     | Sumana Das                  | 9836077698    | BSc (y)                   |
| 4     | Adich Sarkar                | 8420555927