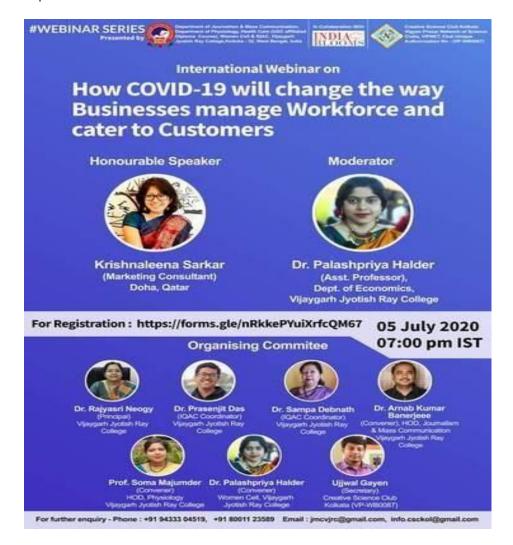

Different programs were organised according to the issues raised in the mentoring process such as different counseling programs for life education, motivation, career opportunities etc. AfterCOVID-19, we have organised so many programs online to reduce stress and improve mental health. Scholarships have been given to the students who are financially unstable especially after COVID-19 from our Student Aid Fund as well as awareness programhas been organised on the scholarships given by Government.

Sample report of different programs, Mentor-Mentee list of 2020-21 and the Feedback taken on mentoring (2021) are given in this report.