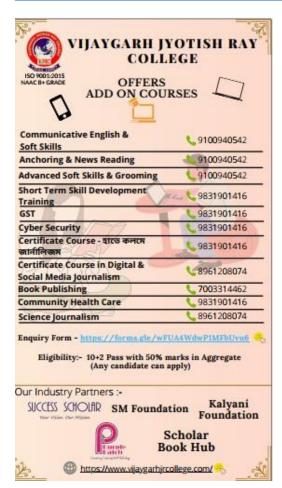

ertificate Courses like Communicative English and Soft Skills, GST, Cyber Security, Community Health Care, Science Journalism etc. for the students of the college. These courses are designed keeping in mind the requirement of companies when they recruit freshers. So, these courses will give the students some added advantage in the job market in the future. The webinar was held for 2 consecutive days where all the students were informed about the courses and counselled on which course they should register depending on their interest and subject background. Around 250 students from all streams participated in the webinar. The video recordings of the program are given in the link below.

Google Drive Link-

https://drive.google.com/drive/folders/1fq-AKfXJ8MEUHb-iUe2E9jO3y7z11bi1?usp=sharing



4-Day Workshop on Yoga for "Stress and Anxiety Management during Pandemic"

PROGRAMME: Four-Day workshop (online mode)

<u>ORGANISER</u>: National Cadet Corps (NCC) and Department of Economics in collaboration with IQAC

(VJRC) Kolkata

<u>DATE:</u> **18**<sup>th</sup>-**21**<sup>st</sup> June,**2021** 

<u>PREAMBLE:</u> Four Day workshop (online mode) on Yoga for stress and anxiety management during pandemic has been conducted on 18<sup>th</sup>-21<sup>st</sup> June, 2021 organized by National Cadet Corps (NSS)

and Department of Economics in collaboration with IQAC (VJRC) Kolkata

OBJECTIVE: The aim of this programme is to celebrate 7<sup>th</sup> International Day for Yoga 2021 and

stress and anxiety management during the pandemic.

<u>PARTICIPANTS' PROFILE:</u> Total 108 candidates