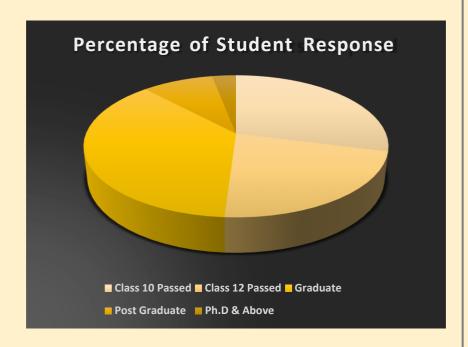

Sample report of different programs, Mentor-Mentee list of 2020-21 and the Feedback taken on mentoring (2021) are given in this report.