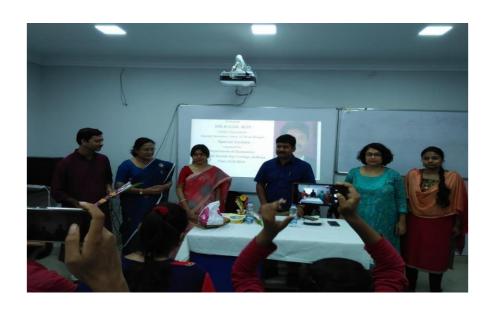

|                     |             |                                 |
|       |                     |             |                                 |
|       |                     |             |                                 |
|       |                     |             |                                 |
| -     |                     |             |                                 |
| -     |                     |             |                                 |
| -     |                     |             |                                 |
|       |                     |             |                                 |
|       |                     |             |                                 |
|       |                     |             |                                 |



#### **Career Counselling Seminar**

A Career Counselling Seminar was organized by the Placement Cell of the college in collaboration with ESSR Infosys on **25.03.2019**. 36 students participated in the program. Given below are the flyer, participation list and pictures of the program.





| -     | CAREER COUNSELLING SEMINAR COLLABORATION V | WITH ESSR INFOSYS ON 25.03 | .2019                                |
|-------|--------------------------------------------|----------------------------|--------------------------------------|
| SL NO | AT                                         | TENDENCE SHEET             |                                      |
| 1     | NAME OF THE STUDENT                        | MOBILE NO                  | DEPT                                 |
| 2     | Akas