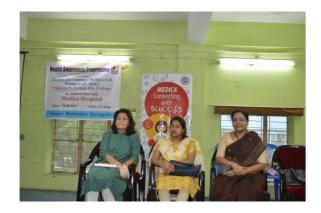

#### **Health Awareness Program**

A Health Awareness Program was organized for the students on 18<sup>th</sup> August 2017 by the Health & Student Welfare Cell, Women Cell & IQAC of Vijaygarh Jyotish Ray College in collaboration with Medica Hospital. 45 students were present in the program. Given below are the attendance list and pictures of the program.