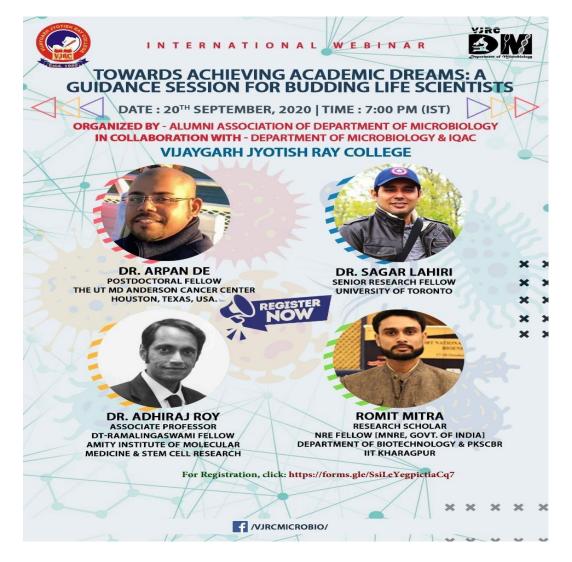

ar was held on **20**<sup>th</sup> **September 2020** from 7.00 PM in the ONLINE MODE. The 4 speakers in this webinar were all ex-students of the department and now they are pursuing their careers as scientists. Dr. Arpan De (Post Doctoral Fellow, The UTMD Anderson Cancer Centre, Houston, Texas, USA), Dr. Sagar Lahiri (Senior Research Fellow, University of Toronto), Dr. Adhiraj Roy (Associate Professor, DT Ramalinaswami Fellow, Amity Institute of Molecular Medicine & Stem Cell Research) and Mr. Romit Mitra (Research Scholar, NRE Fellow, Department of Biotechnology & PKSCBR, IIT Kharagpur) guided the students about various scholarships and examinations that they need to qualify in order to start their career as research scholars. Flyer and participation list of the program is given below.



## Career Counselling webinar on 'Career oriented add-on certificate courses'

The webinar was organized by the Placement Cell and Add on certificate Committee on **27.04.2021** & **28.04.2021**. Vijaygarh Jyotish Ray College in collaboration with Success Scholar, SM Foundation, Kalyani Foundation, Purple Patch and Scholar Book Hub was introducing many Add-On Certificate Courses like Communicative English and Soft Skills, GST, Cyber Security, Community Health Care, Science Journalism etc. for the students of the college. These courses are designed keeping in mind the requirement of companies when they recruit freshers. So, these courses will give the students some added advantage in the job market in the future. The webinar was held for 2 consecutive days where all the students were info