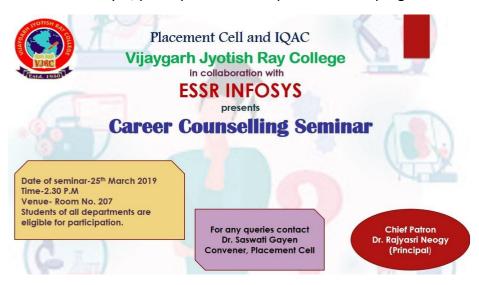

|
| -     |                     |             |                                 |
| -     |                     |             |                                 |
| -     |                     |             |                                 |
|       |                     |             |                                 |
|       |                     |             |                                 |
|       |                     |             |                                 |



#### **Career Counselling Seminar**

A Career Counselling Seminar was organized by the Placement Cell of the college in collaboration with ESSR Infosys on **25.03.2019**. 36 students participated in the program. Given below are the flyer, participation list and pictures of the program.





| -     | CAREER COUNSELLING SEMINAR COLLABORATION V | WITH ESSR INFOSYS ON 25.03 | .2019                                |
|-------|--------------------------------------------|----------------------------|--------------------------------------|
| SL NO | AT                                         | TENDENCE SHEET             |                                      |
| 1     | NAME OF THE STUDENT                        | MOBILE NO                  | DEPT                                 |
| 2     | Akash deep bronswami                       | 98360 52619                | Cengali                              |
| 3     | Uttaran Sarkan                             | 9/63323932                 | Zoology                              |
| 4     | Sohin Jahra                                | 907