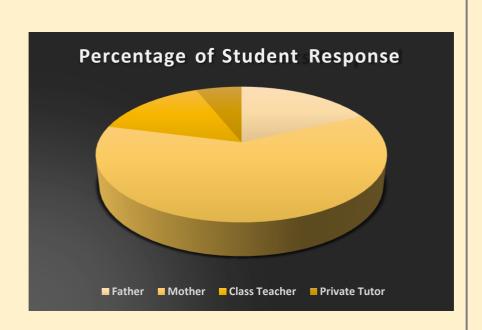

Sample report of different programs, Mentor-Mentee list of 2020-21 and the Feedback taken on mentoring (2021) are given in this report.