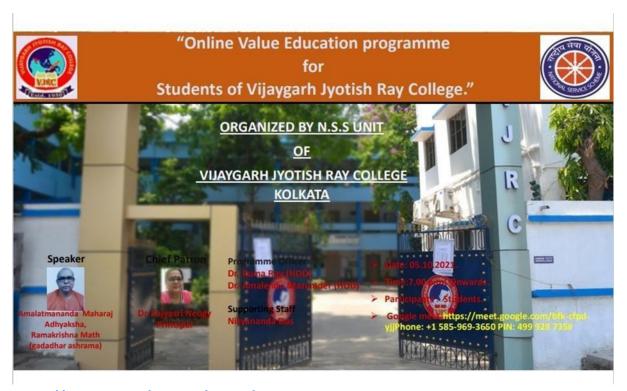

Sample report of different programs, Mentor-Mentee list of 2020-21 and the Feedback taken on mentoring (2021) are given in this report.