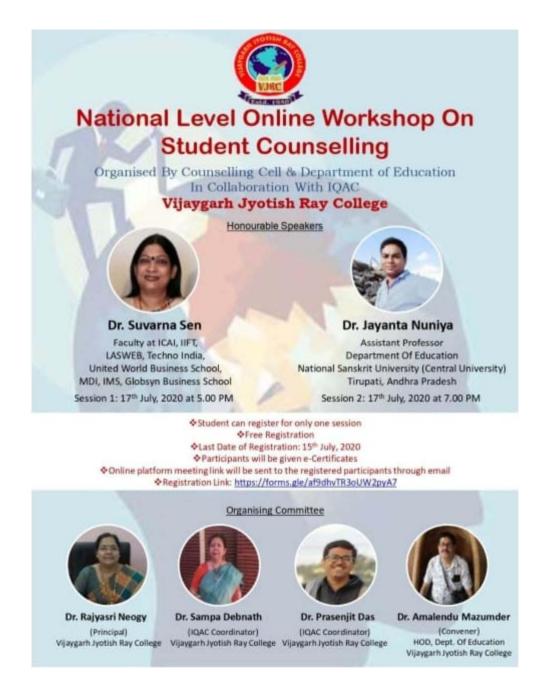

xams or directly apply for jobs.

#### 22. Future career plan

Most of the students (mainly girl students) want to become teachers after completion of Ph.D work. Boy students want to have small business plan, love to invest or have a start-up of their own.

#### 23. About Mentoring

Most of the students said that mentoring process is beneficial for them as it helps them towards career enhancement, guiding for future educational plan, job plan etc.

# DIFFERENT COUNSELLING, MENTORSHIP AND CAREER COUNSELLING PROGRAM ORGANISED FROM 2020-2022

### Personal counselling workshop

A National Level Online counselling workshop was organised by The Department of Education & Counselling Cell in collaboration with IQAC, VJRC from **13-15**<sup>th</sup> **July 2020**.. Number of participants was 283.



#### "NATIONAL LEVEL ONLINE WORKSHOP ON STUDENT COUNSELLING"

The Counselling Cell, Department of Education and Internal Quality Assurance Cell, Vijaygarh Jyotish Ray College conducted a "National level online Workshop on Student Counselling" on 17th July 2020 at 5.00 PM and 7.00 PM onwards. The target audiences of this workshop were students and faculties. The workshop started with words of inspiration by Dr. Rajyasri Neogy, Principal of Vijaygarh Jyotish Ray College, who formally delivered the welcome speech. Dr. Suvarna Sen, Faculty at ICAI, IIFT, LASWEB, Techno India, United World Bbusiness School, Mdi, IMS, Globsyn Business School & Dr. Jayanta Nuniya, Assistant Professor, Department of Education, National Sanskrit University, Andhra Pradesh, were the resource persons for the worksh