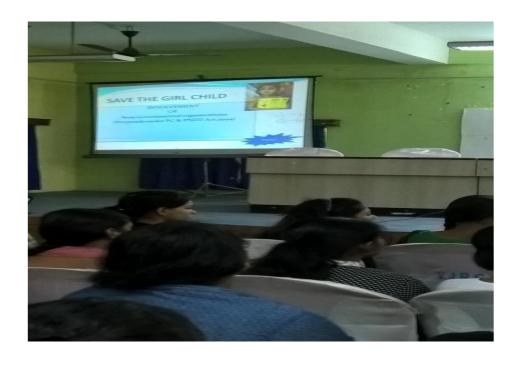

#### **Gender Sensitization Program**

A Gender Sensitization Program on 'Save the Girl Child' was organized on 8<sup>th</sup> March 2018 on the occasion of International Women's Day. The program was organized by the Women Cell of the college in collaboration with Anjana Ghosh Memorial Social Welfare Trust. Given below arethe participation list and pictures of the program.