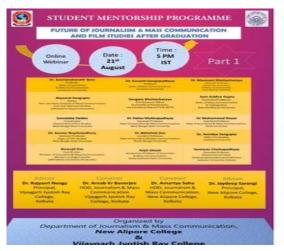

Different programs were organised according to the issues raised in the mentoring process such as different counseling programs for life education, motivation, career opportunities etc. AfterCOVID-19, we have organised so many programs online to reduce stress and improve mental health. Scholarships have been given to the students who are financially unstable especially after COVID-19 from our Student Aid Fund as well as awareness programhas been organised on the scholarships given by Government.

Sample report of different programs, Mentor-Mentee list of 2020-21 and the Feedback taken on mentoring (2021) are given in this report.