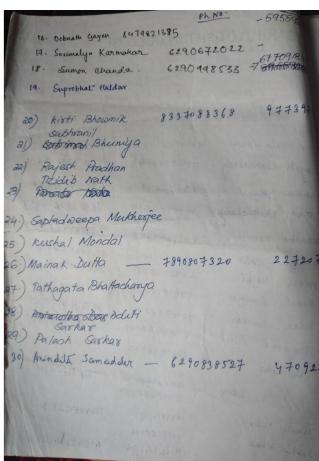

Sample report of different programs, Mentor-Mentee list of 2020-21 and the Feedback taken on mentoring (2021) are given in this report.