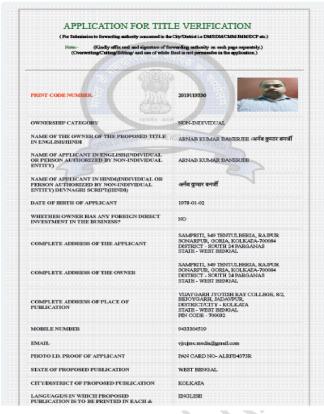

## **Teachers with Ph. D:**

Dr. Arnab Kumar Banerjee and Dr. Bakul Srimany

EM 4, Sector V, Salt Lake, Kolkata-700091, West Bengal, India Phone: +91 9836544416/17/18/19, Fax: +91 33 2357 1097

Date: 05/10/2021

#### TO WHOME IT MAY CONCERN

This is to certify that Ms. Bakul Srimany, with Registration Number 1001650028, d/o Mr. Arjun Srimany, was awarded Doctor of Philosophy in Humanities from Techno India University, West Bengal on 20th September, 2021. The title of her thesis was "Science Communication in Indian Context Focusing on the Relevance of Implementing New Digital and Social Media Tools in Communication Process" supervised by Dr. Maumita Sengupta and jointly supervised by Dr. Arnab Kumar Banerjee. Her thesis was related to Journalism & Mass Communication.