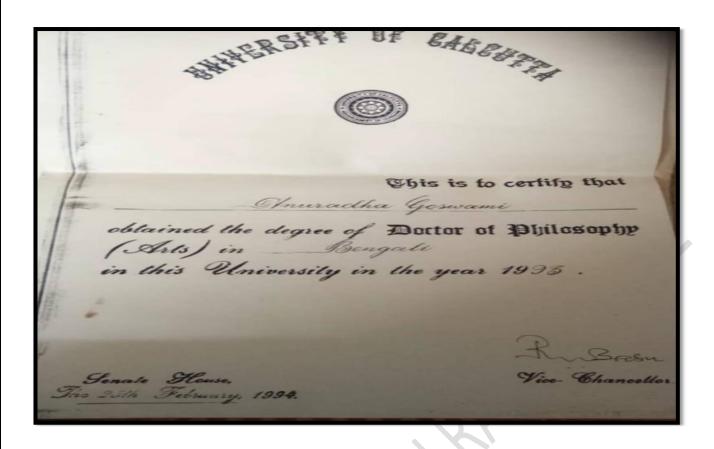

#### **INCREASE IN NO. OF PH.D. TEACHERS**

# Ph.D. Certificates <u>Dept. of Bengali</u>

#### **Teachers with Ph. D:**

- 1. Dr. Anuradha Goswami
- 2. Dr. Mrinal Birbanshi
- 3. Dr. Buddhadeb Adhikary