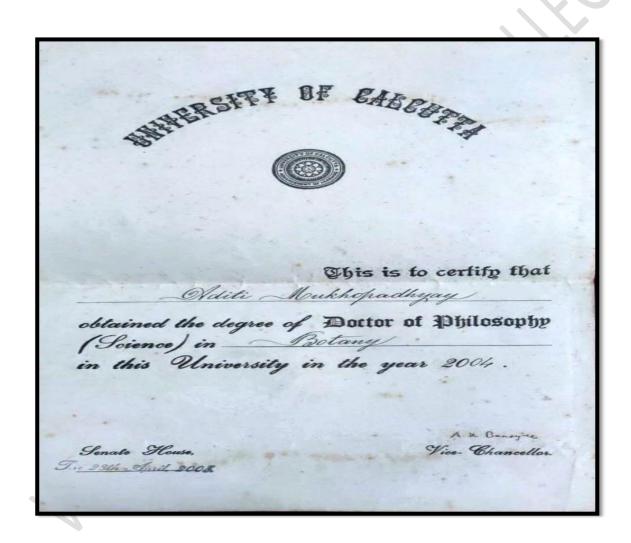

#### Teachers with Ph. D:

- 1. Dr. Aditi Chatterjee
- 2. Dr. Bulbul Biswas
- $3.\ \mathrm{Dr}.\ \mathrm{Mahua}\ \mathrm{Bhattacharya}$
- 4. Dr. Manjira Das
- $5. \, \text{Dr. Urmi Roy}$

WHERSTER OF CASCOTA

This is to certify that

Bulbul Bandyopadhyay

obtained the degree of Boctor of Philosophy (Science) in Botany in the year 1998.

Senate House, Tie 16th Murch 2000 Vice- Chancellor.

120285

cece experiences with the season of the seas