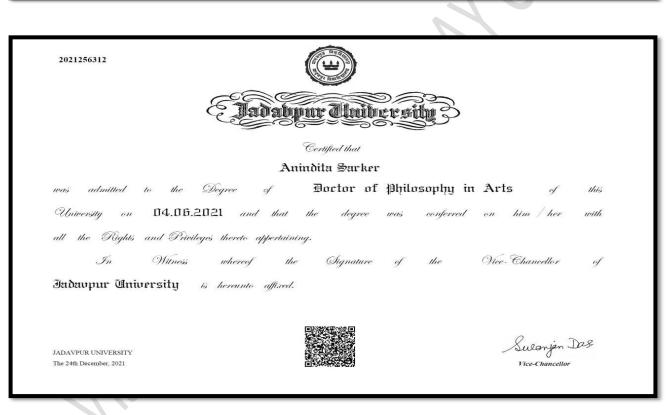

#### Sri Debopam Sinha

was admitted to the Degree of Boctor of Philosophy in Science of this

University on 16.07.2021 and that the degree was conferred on him her with

all the Rights and Privileges thereto appertaining.

In Witness whereof the Signature of the Vice-Chancellor of

Indaupur University is hereunto affixed.

JADAVPUR UNIVERSITY
The 24th December, 2021

Sularjan Das

Rajyaeri news

200