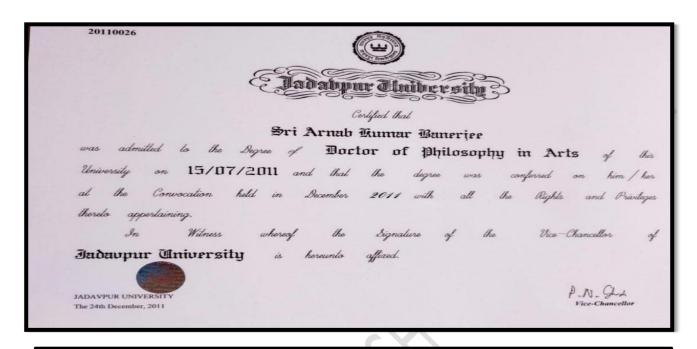

#### **Teachers with Ph. D:**

- $1.\,\mathrm{Dr.}$  Abhijit Das
- 2. Dr. Isita Mukherjee
- 3. Dr. Palashpriya Halder
- 4. Dr. Rajyasri Neogy

20120018

Certified that

#### Sri Abhijit Bas

was admilled to the Degree of Boctor of Philosophy in Arts of this University on 13/06/2012 and that the degree was conferred on him/her at the Convocation held in December 2012 with all the Rights and Privileges thereto appertaining.

In Wilness whereof the Dignature of the Vice-Chancellor of

Indupur University is hereunto affixed.

Vice-Chancellor

Rajyani moss

| THE UNIVERSITY OF BURDWAY                                                                                                                       |
|-------------------------------------------------------------------------------------------------------------------------------------------------|
| Isita Mukhverjee  having submitted a thesis entitled "I Counfraire tive  Study of Commodity Hutures and Other  Financial Ossets in Judia"       |
| and having satisfied all the conditions prescribed in                                                                                           |
| this respect by the University, as per USES regulation-2009, was duly admitted to the degree of Doctor of Philosophy in Corrorrics in the year. |
| Rajbati, Burdwan Vice - Chancellor The 24th Auly, 2018                                                                                          |