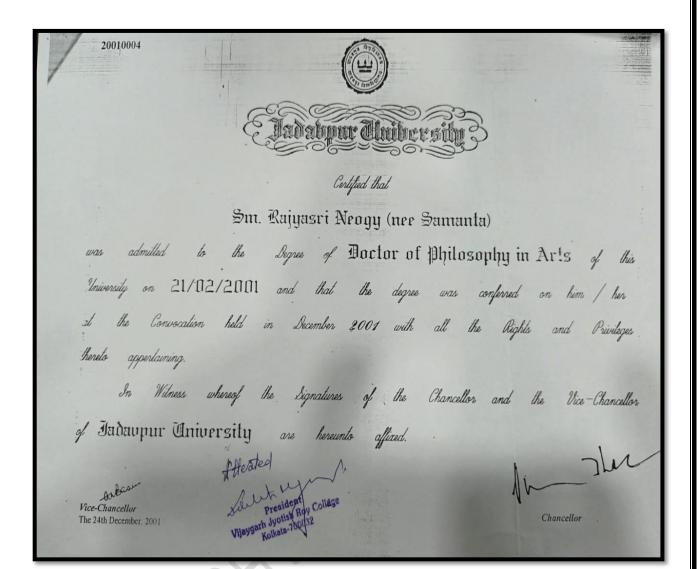

#### **Dept. of Economics**

#### **Teachers with Ph. D:**

- $1.\,\mathrm{Dr.}$  Abhijit Das
- 2. Dr. Isita Mukherjee
- 3. Dr. Palashpriya Halder
- 4. Dr. Rajyasri Neogy

20120018

Certified that

#### Sri Abhijit Bas

was admilled to the Degree of Boctor of Philosophy in Arts of this University on 13/06/2012 and that the degree was conferred on him/her at the Convocation held in December 2012 with all the Rights and Privileges thereto appertaining.

In Wilness whereof the Dignature of the Vice-Chancellor of

Indupur University is hereunto affixed.

Vice-Chancellor

Rajyani moss

| THE UNIVERSITY OF BURDWAY                                                                                                                       |
|-------------------------------------------------------------------------------------------------------------------------------------------------|
| Isita Mukhverjee  having submitted a thesis entitled "I Counfraire tive  Study of Commodity Hutures and Other  Financial Ossets in Judia"       |
| and having satisfied all the conditions prescribed in                                                                                           |
| this respect by the University, as per USES regulation-2009, was duly admitted to the degree of Doctor of Philosophy in Corrorrics in the year. |
| Rajbati, Burdwan Vice - Chancellor The 24th Auly, 2018                                                                                          |