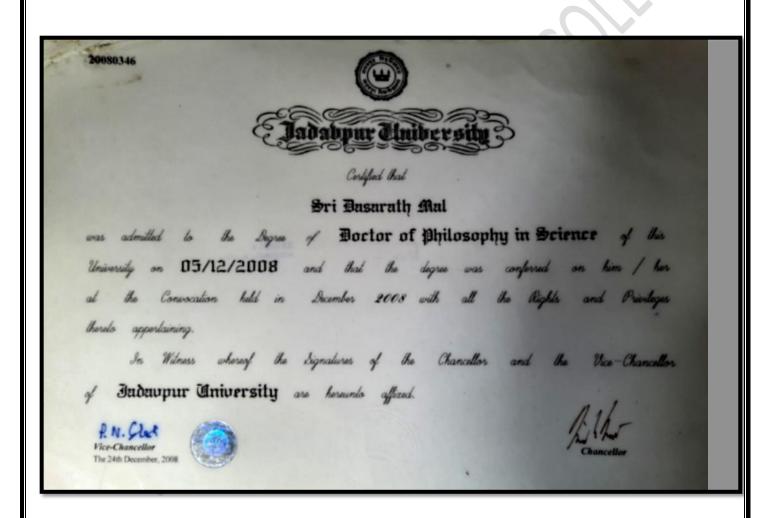

#### **Teachers with Ph. D:**

- 1. Dr. Dasarath Mal
- 2. Dr. Sumita Roy
- 3. Dr. Sayantani Chatterjee
- $4.\,\mathrm{Dr.}$  Anindita Mukherjee
- 5. Dr. Debopam Sinha

Rajyaeri news

WHITE SER BE CASCOTTO

This is to certify that

#### Sri Debopam Sinha

was admitted to the Degree of Boctor of Philosophy in Science of this

University on 16.07.2021 and that the degree was conferred on him her with

all the Rights and Privileges thereto appertaining.

In Witness whereof the Signature of the Vice-Chancellor of

Indaupur University is hereunto affixed.

JADAVPUR UNIVERSITY
The 24th December, 2021

Sularjan Das

Rajyaeri news

200