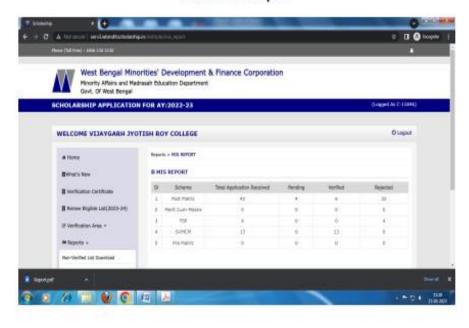

K TO LIST OF AWARDS OBTAINED BY STUDENTS IN COLLEGE WEBSITE

https://www.vijaygarhjrcollege.com/uploads2/List%20of%20awards%20received%20by%20the%20students.pdf

LINK TO PHOTOGRAPHS OF AWARD CERTIFICATES OBTAINED BY STUDENTS IN THE COLLEGE WEBSITE

https://www.vijaygarhjrcollege.com/uploads2/Award%20certificate%20of%20the%20students.pdf

### SOME PHOTOGRAPHS OF THE SAME





Rajyani news

# STUDENT SCHOLARSHIP

### SCHOLARSHIPS WITH NAME OF THE INSTITUTION

### KANYASHREE SCHOLARSHIP FOR WOMEN/GIRLS



Rajyani news

# SWAMI VIVEKANANDA MERIT CUM MEANS SCHOLARSHIP FOR FINANCIALLY NEEDY MERITORIOUS STUDENTS



Rajyani musy

### **SCHOLARSHIP FOR STUDENTS FROM MINORITY COMMUNITIES**



Rajyant moss



Rajyani mos

### View of Aikyasree Scholarship Verification Area



### View of MIS Report



Rajyant moss

# STUDENTS AID FUND (sample pages from list of students benefitted each year)

### 2017-18



Ref. No.....

Date.....

#### Number of students benefitted from Institution's Schemes

| Student Aid Fund                   |                                   | Session – 2017-18 |                      |                            |
|------------------------------------|-----------------------------------|-------------------|----------------------|----------------------------|
| Name of the Students<br>Benefitted | Class                             | Roll Number       | Amount<br>Sanctioned | Total Amount<br>Sanctioned |
| Debosmita Banerjee                 | Microbiology (H) 1st<br>Yr.       | 20160570          | 740/-                |                            |
| Samir Dhara