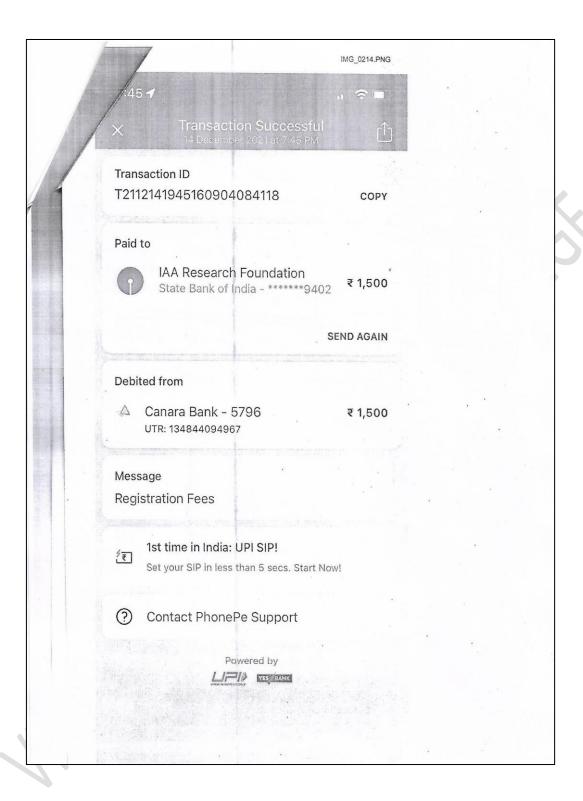

#### **Sample Proofs of Student Placement**

# ajanta pharma limited

Seventeen Thousand Nine Hundred Seventy Nine Only

NEW JOINEE W.E.F.21/04/2021 ADJ: REFUND 10 DAYS [21-30] OF APR AS REPORT RECD.

AY-SLIP

| NAME: SNEHASIS BE     | HATTACHARJEE                 |           |           | DESIGNATI          | ON: TRAINEE SA | LES OFFICER    | MONTH        | : May    | 2021  |         |
|-----------------------|------------------------------|-----------|-----------|--------------------|----------------|----------------|--------------|----------|-------|---------|
| Empno                 | 83102                        |           |           | PF NO              | MH/90900/42726 | MH/90900/42726 |              | CL       | SL    | PL      |
| Grade                 | .M1                          |           |           | UAN                | 101683761597   |                | Opening Bal  | 14.00    | 9.00  | 0.00    |
| Dept                  | AUREUS                       |           |           | ESIC NO.           |                |                | Availed      | 0.00     | 0.00  | 0.00    |
| Head Quarter          | lead Quarter KOLKATTA POOL 1 |           |           | Bank A/C<br>D.O.J. | 21-Apr-2021    |                | Closing Bal  | 14.00    | 9.00  | 0.00    |
|                       | Earnings                     |           |           |                    | Deduction      |                | Atte         | ndance ( | etail |         |
| Particulars           |                              | Rate      | Earned    | Particulars        | i              | Amt, in Rs,    | Particulars  |          |       | Days    |
| BASIC                 |                              | 6,800.00  | 9,067.00  | ESIC               |                | 151.00         | Days Present |          | 25.0  |         |
| HOUSE RENT ALLOWAN    | ICE                          | 2,720.00  | 3,626.70  | PROVIDEND          | FUND           | 1,741.00       | w/o          |          | 4.00  |         |
| CONVEYANCE ALLOWA     | NCE                          | 1,360.00  | 1,813.00  | PROFESSIO          | NAL TAX        | 130.00         | PH           |          | 1.0   |         |
| EDUCATION ALLOWANG    | Œ                            | 680.00    | 907.00    | Total Dedu         | iction :       | 2,022,00       | CL           |          | 0.00  |         |
| CITY ALLOWANCE        |                              | 680.00    | 907.00    |                    |                |                | SL           |          | 0.00  |         |
| MEDICAL REIMBURSEM    | ENT                          | 680.00    | 907.00    |                    |                |                | PL           |          |       | 0.00    |
| L.T.A.                |                              | 680.00    | 907.00    |                    |                | Days Paid      |              | 31.0     |       |         |
| ADV. AGAINST BONUS/   | EX-GRATIA                    | 1,400.00  | 1,866.70  |                    |                | LWP            |              |          |       | 0.00    |
| Total Earning :       |                              | 15,000.00 | 20,001.40 |                    |                |                | Total Days   |          |       | 31.00   |
| Your TE for the month | is                           |           |           |                    |                |                | Net Salary : |          | 17    | ,979.40 |