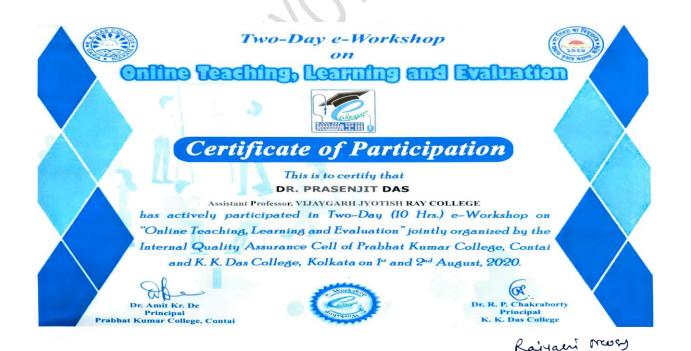

#### **INCREASE IN NO. OF PH.D. TEACHERS**

# Ph.D. Certificates <u>Dept. of Bengali</u>

#### **Teachers with Ph. D:**

- 1. Dr. Anuradha Goswami
- 2. Dr. Mrinal Birbanshi
- 3. Dr. Buddhadeb Adhikary