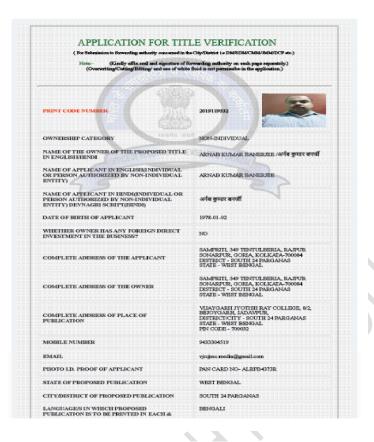

## **Teachers with Ph. D:**

Dr. Arnab Kumar Banerjee and Dr. Bakul Srimany

EM 4, Sector V, Salt Lake, Kolkata-700091, West Bengal, India Phone: +91 9836544416/17/18/19, Fax: +91 33 2357 1097

Date: 05/10/2021

#### TO WHOME IT MAY CONCERN

This is to certify that Ms. Bakul Srimany, with Registration Number 1001650028, d/o Mr. Arjun Srimany, was awarded Doctor of Philosophy in Humanities from Techno India University, West Bengal on 20th September, 2021. The title of her thesis was "Science Communication in Indian Context Focusing on the Relevance of Implementing New Digital and Social Media Tools in Communication Process" supervised by Dr. Maumita Sengupta and jointly supervised by Dr. Arnab Kumar Banerjee. Her thesis was related to Journalism & Mass Communication.