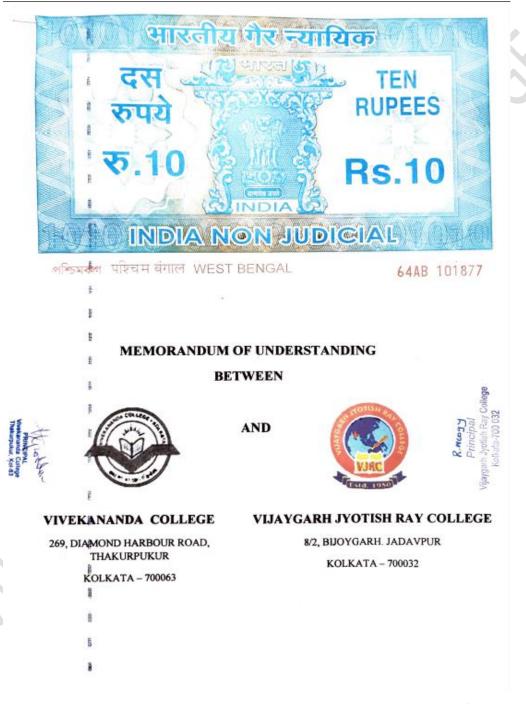

#### UNIVERSITY OF CALCUTTA Senate House, 87/1, College Street, Kolkata - 700 073

Prof. (Dr.) Debasis Das Registrar Phone: 033-2219-0092 E-Mail: registrar@caluniv.ac.in

Ref.No: R/55/23

Dated: 13.03.2023

#### To Whom It May Concern

This is to certify that Vijaygarh Jyotish Ray College, 8/2, Bejoygarh, Jadavpur Kolkata-700032 is affiliated to the University of Calcutta. The total nos. of students have been Registered for the academic years 2017, 2018, 2019, 2020 and 2021 as stated here under.

| Slno. | Sessions  | No. of<br>Registered<br>Students |  |  |
|-------|-----------|----------------------------------|--|--|
| 01    | 2017-2018 | 956                              |  |  |
| 02    | 2018-2019 | 1079                             |  |  |
| 03    | 2019-2020 | 1057                             |  |  |
| 04    | 2020-2021 | 1086                             |  |  |
| 05    | 2021-2022 | 1185                             |  |  |
|       |           |                                  |  |  |

\$ 13/3/222 Registrar

Rajyani musy