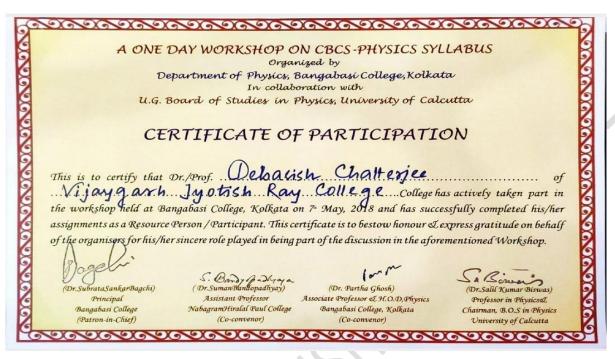

#### **INCREASE IN NO. OF PH.D. TEACHERS**

# Ph.D. Certificates <u>Dept. of Bengali</u>

#### **Teachers with Ph. D:**

- 1. Dr. Anuradha Goswami
- 2. Dr. Mrinal Birbanshi
- 3. Dr. Buddhadeb Adhikary