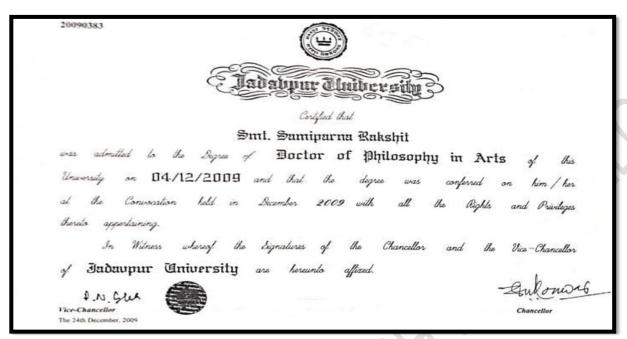

# **Dept. of History**

# **Teachers with Ph. D:**

Dr. Samiparna Rakshit and Dr. Sutapa Ghoshthakur

Rajaci news