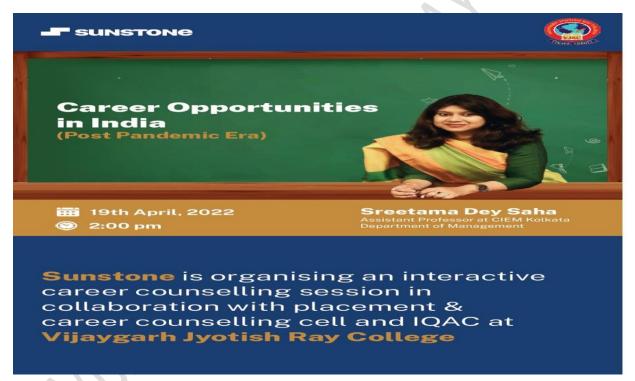

iii. Link to Competitive Exam Guidance Cell in the College Website

https://www.vijaygarhjrcollege.com/pages.php?pid=31fefc0e570cb3860f2a6d4b38c6490d

iv. Sample Pictures of activities regarding Career Guidance and Placement Assistance

Rajyani musy

ONE-DAY WORKSHOP ON RESIN ART & CRAFT

SUCCESS STORY OF A WOMAN ENTREPRENEUR (OFFLINE MODE)

Saheli Das

Owner of "SOHAG"- A brand of

resin products

**Guest Faculty at RBU** 

Organised by Department of Economics

&

Internal Quality Assurance Cell
In collaboration with

Women Cell

Placement Cell Vijaygarh Jyotish Ray College

> Date:30.12.2021 Time: 3.00 p.m.

Venue: Virtual Classroom

Registration Link: https://forms.gle/D3x8iiHAXm7hbTSe7

Organizing Committee:

Patron: Dr. Rajyasri Neogy
IQAC Coordinators:
Dr. Prasenjit Das
Dr. Sampa Debnath
Conveners:
Dr. Abhijit Das
Dr. Isita Mukherjee

For more Information: Dr. Isita Mukherjee: 8906644832 Dr. Abhijit Das: 9433449642