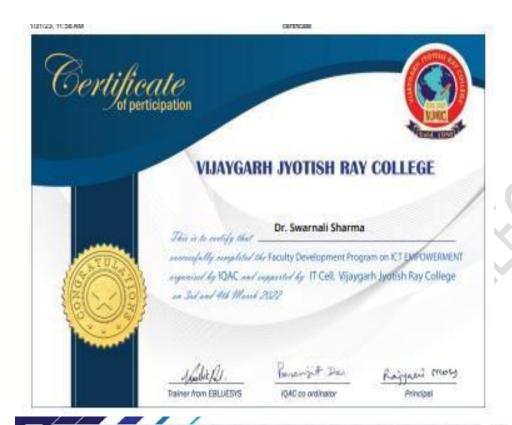

# **Dept. of Mathematics**

# Dr. Swarnali Sharma

Indian Institute of Engineering Science and Technology, Shibpur

Howrah-711103, West Bengal, India

This is to certify that

Swarnali Sharma

obtained the degree of Doctor of Philosophy

(Science) in this Institute in the year 2016.

Registrar

The 4th March, 2017

Director

Rajyani newsy