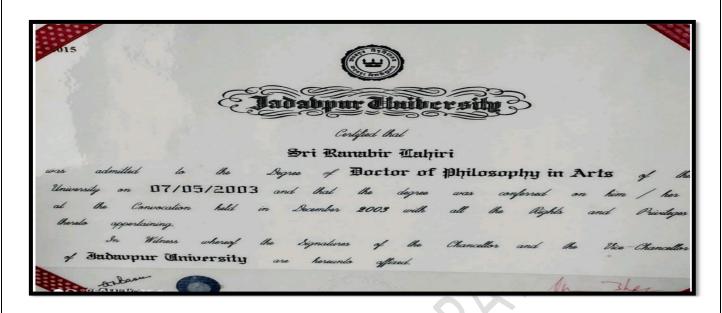

# **Dept. of English**

# **Teachers with Ph. D:**

Dr. Ranabir Lahiri and Dr. Swati Roy Chowdhury