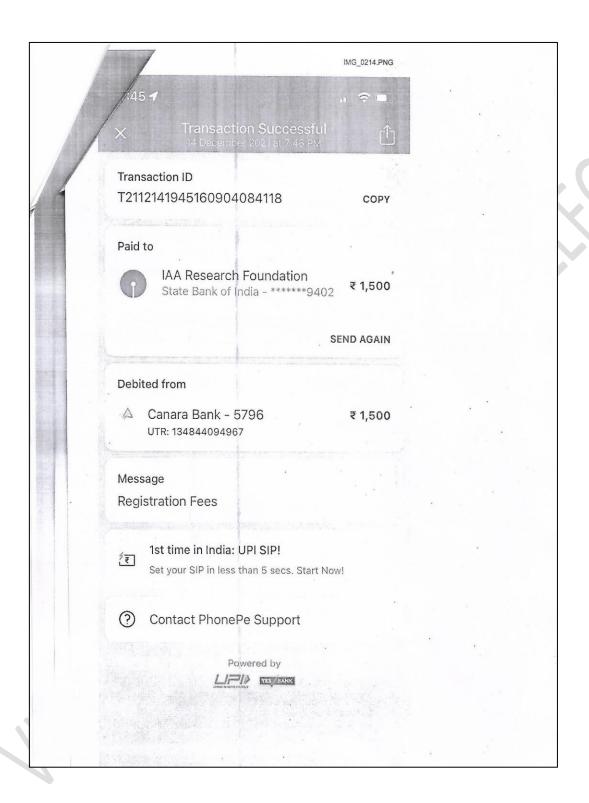

#### Sub: Application for Reimbursement of Registration Fee

#### Respected Madam,

This is to inform you that I, Sreyam Roy, SACT-I of Commerce Department, Vijaygarh Jyotish Ray College have registered for the upcoming Fifteenth International Accounting Conference, 2021 organised by Indian Accounting Association Research Foundation jointly with EIILM Kolkata to be held on January  $8^{th} \& 9^{th}$ , 2022 in Science City Auditorium. The registration fee is \$ 1500/- (Rupees One Thousand Five Hundred only).

I would be highly obliged if you could reimburse the amount. Please find the documents enclosed herewith.

Thanking you, Yours sincerely,

Sreyam Roy

Dated: 15.12.2021

Encl.:

i) Registration Form

ii) Payment Details