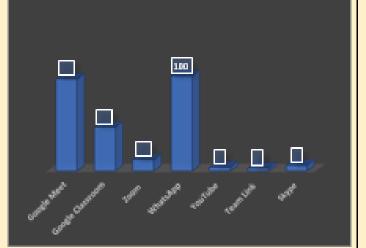

the feedback report (Random sample from session 2020-21)

Rajyaeni moss

Report on Self-Appraisal of Teachers, Vijaygarh Jyotish Ray College, <u>Session</u>: 2020-21

1. Online Platforms used in Online Teaching (Teachers should be able to choose multiple options here)

| Options             | Percentage<br>of<br>Teachers<br>Respond |
|---------------------|-----------------------------------------|
| Google<br>Meet      | 97                                      |
| Google<br>Classroom | 46                                      |
| Zoom                | 12                                      |
| WhatsApp            | 100                                     |
| YouTube             | 4                                       |
| Team Link           | 3                                       |



2. Do you provide E-Learning material?





|            | Carcases.         |  |
|------------|-------------------|--|
| Options    | ge of<br>Teechers |  |
|            | Respond           |  |
| Very       |                   |  |
| Much       | 85                |  |
| True       |                   |  |
| True       | 15                |  |
| Sometime   |                   |  |
| s True     | 0                 |  |
| Not at All | 0                 |  |

### 3. Do you welcome questions from students during your online classes?



### 4. Do you explain the topic?

| Options   | Coccepts<br>ge of<br>Teachers<br>Respond |
|-----------|------------------------------------------|
| Always    | 97                                       |
| Often     | 0