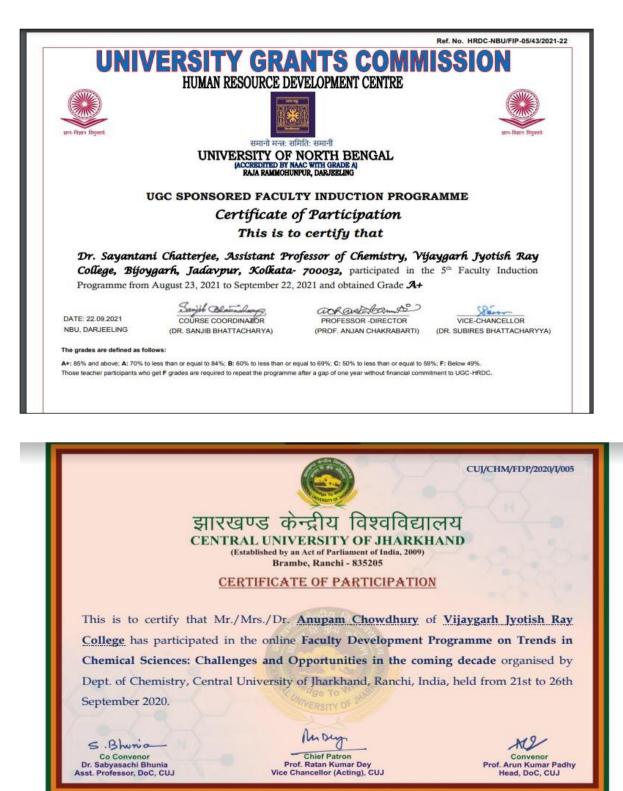

### 6.3.1

THE INSTITUTION HAS PERFORMANCE **APPRAISAL SYSTEM, EFFECTIVE WELFARE MEASURES FOR TEACHING AND NON-TEACHING STAFF AND AVENUES FOR CAREER DEVELOPMENT**/ PROGRESSION

Rajyaeni mosy

# PERFORMANCE APPRAISAL SYSTEM

System Approved by the Government for Appraisal of Teachers and Promotion under Career Advancement Scheme (CAS)

Rajyani mosy