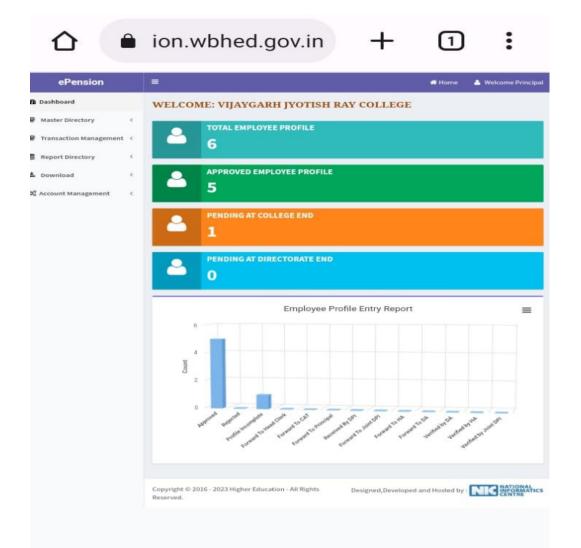

# PERFORMANCE APPRAISAL SYSTEM

System Approved by the Government for Appraisal of Teachers and Promotion under Career Advancement Scheme (CAS)

Rajyani mosy