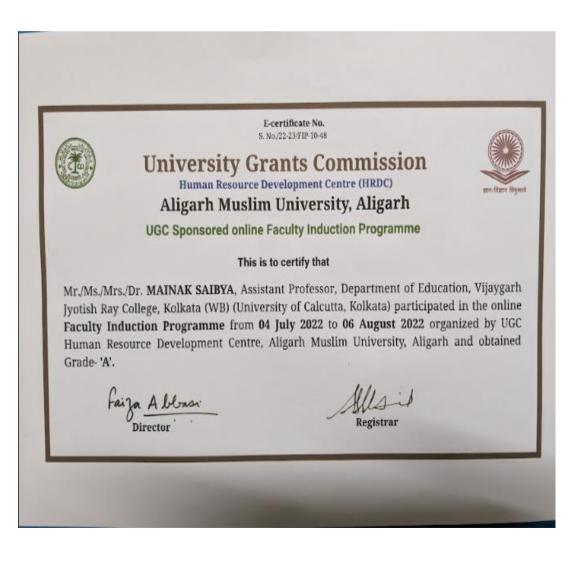

### 6.3.1

THE INSTITUTION HAS PERFORMANCE **APPRAISAL SYSTEM, EFFECTIVE WELFARE MEASURES FOR TEACHING AND NON-TEACHING STAFF AND AVENUES FOR CAREER DEVELOPMENT**/ PROGRESSION

Rajyaeni mosy

# PERFORMANCE APPRAISAL SYSTEM

System Approved by the Government for Appraisal of Teachers and Promotion under Career Advancement Scheme (CAS)

Rajyani mosy