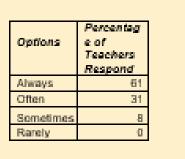

ession 2020-21)

Rajyaeni moss

Report on Self-Appraisal of Teachers, Vijaygarh Jyotish Ray College, <u>Session</u>: 2020-21

1. Online Platforms used in Online Teaching (Teachers should be able to choose multiple options here)

| Options             | Percentage<br>of<br>Teachers<br>Respond |
|---------------------|-----------------------------------------|
| Google<br>Meet      | 97                                      |
| Google<br>Classroom | 46                                      |
| Zoom                | 12                                      |
| WhatsApp            | 100                                     |
| YouTube             | 4                                       |
| Team Link           | 3                                       |



2. Do you provide E-Learning material?





|            | Carcases.         |  |
|------------|-------------------|--|
| Options    | ge of<br>Teechers |  |
|            | Respond           |  |
| Very       |                   |  |
| Much       | 85                |  |
| True       |                   |  |
| True       | 15                |  |
| Sometime   |                   |  |
| s True     | 0                 |  |
| Not at All | 0                 |  |

### 3. Do you welcome questions from students during your online classes?



### 4. Do you explain the topic?

| Options   | Coccepts<br>ge of<br>Teachers<br>Respond |
|-----------|------------------------------------------|
| Always    | 97                                       |
| Often     | 0                                        |
| Sometimes | з