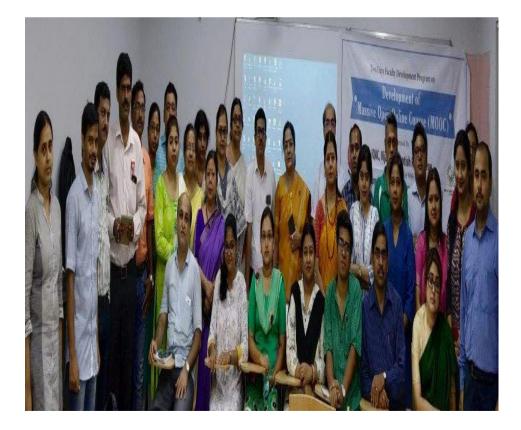

### 6.3.1

THE INSTITUTION HAS PERFORMANCE **APPRAISAL SYSTEM, EFFECTIVE WELFARE MEASURES FOR TEACHING AND NON-TEACHING STAFF AND AVENUES FOR CAREER DEVELOPMENT**/ PROGRESSION

Rajyaeni mosy

# PERFORMANCE APPRAISAL SYSTEM

System Approved by the Government for Appraisal of Teachers and Promotion under Career Advancement Scheme (CAS)

Rajyani mosy