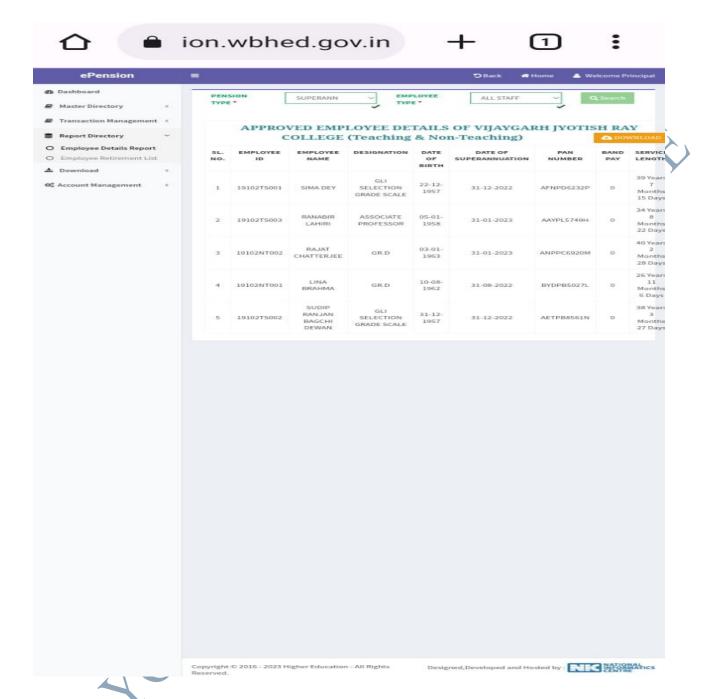

6.2.2

Implementation of egovernance in areas of operation

- Administration
- Finance and Accounts
  - Student Admission and Support
    - Examination

Rajyani moss

### **E-GOVERNANCE POLICY**

- i) Providing modern academic resources to teachers and students through E-library facility (LMS)
- ii) Ensuring the availability of high-speed internet and other IT facilities to augment the teaching-learning process
- iii) Transparent, merit-based, online admission portal maintaining existing state government rules of reservation for SC, ST, and OBC candidates to ensure inclusivity inherent in our societal structure
- iv) Detailed information on offered courses, allowed subject combinations, admission and other fees, course-wise university-approved intake capacity in different categories, prospectus etc. in the college website
- v) Timely disbursement of salary of teaching and non-teaching staff through HRMS
- vi) Cashless transactions as far as possible and, through PFMS, if needed
- vii) Purchasing through proper e-tendering in the Government tender portal whenever required as per existing government rules
- viii) Installation of extensive CCTV surveillance to ensure a peaceful college campus
- ix) Regular checking and repairing/servicing (if needed) of the IT goods, internet facility, and software by outside agencies
- x) Regular maintenance of the college server by an outside agency
- xi) Portal-based record-keeping for the purchase of recurring and non-recurring items
- xii) Software-based maintenance of the college financial account system
- xiii) Computerized record keeping of the enrolled students, examination results, teachers' attendance etc.
- xiv) Functional website for proper dissemination of relevant information to stakeholders in public domain