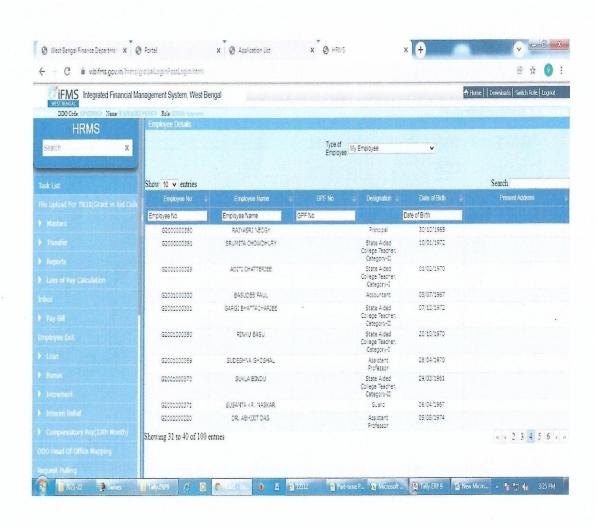

### **E-GOVERNANCE POLICY**

- i) Providing modern academic resources to teachers and students through E-library facility (LMS)
- ii) Ensuring the availability of high-speed internet and other IT facilities to augment the teaching-learning process
- iii) Transparent, merit-based, online admission portal maintaining existing state government rules of reservation for SC, ST, and OBC candidates to ensure inclusivity inherent in our societal structure
- iv) Detailed information on offered courses, allowed subject combinations, admission and other fees, course-wise university-approved intake capacity in different categories, prospectus etc. in the college website
- v) Timely disbursement of salary of teaching and non-teaching staff through HRMS
- vi) Cashless transactions as far as possible and, through PFMS, if needed
- vii) Purchasing through proper e-tendering in the Government tender portal whenever required as per existing government rules
- viii) Installation of extensive CCTV surveillance to ensure a peaceful college campus
- ix) Regular checking and repairing/servicing (if needed) of the IT goods, internet facility, and software by outside agencies
- x) Regular maintenance of the college server by an outside agency
- xi) Portal-based record-keeping for the purchase of recurring and non-recurring items
- xii) Software-based maintenance of the college financial account system
- xiii) Computerized record keeping of the enrolled students, examination results, teachers' attendance etc.
- xiv) Functional website for proper dissemination of relevant information to stakeholders in public domain