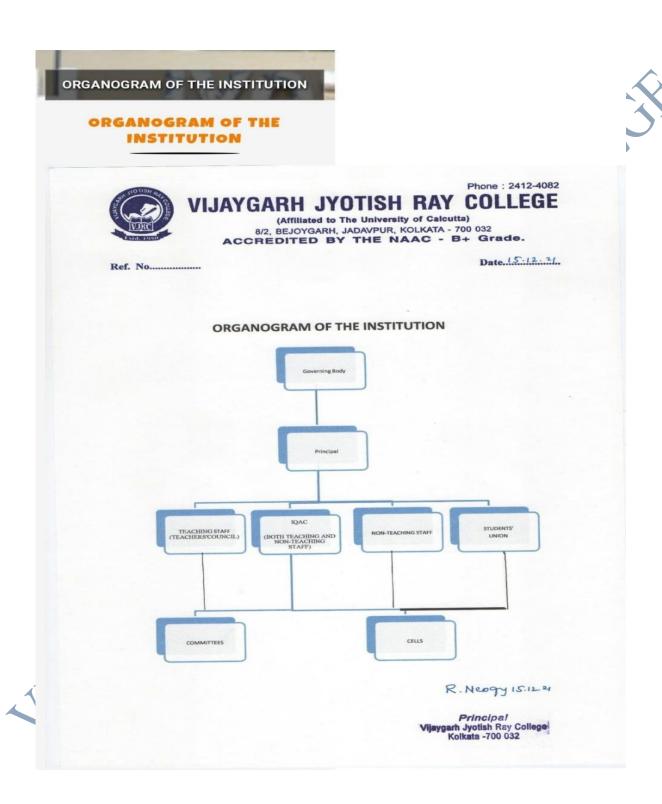

|          |           |          |
|                                                                           |                  | WEBSITE throughout the                                | year(2021)                              | -        | 80,869.00 | 80,869.0 |
|                                                                           | Ву               | Closing Balance                                       |                                         | _        | 80,869.00 | 80,869.0 |

Rajyani news

# Screenshot of the 'ADMINISTRATION' TAB in the College Website



Rajyani moss

# Screenshot of Call of E-tenders notified in the Website



Rajyani musy



Rajyani musy

# Screenshot of the Organogram of the Institution as Published in the Official Website



Rajyani musy

Link of the Organogram in the Website

https://vijaygarhjrcolleg e.com/pages.php?pid=9 766527f2b5d3e95d4a73 3fcfb77bd7e

Rajyani news

# Composition of the Governing Body of the Institution as Published in the Official Website GOVERNING BODY

President: Sri. Debabrata Majumder, MLA & MIC, Kolkata Municial Corporation



Secretary & Principal: Dr. Rajyasri Neogy



Govt. Nominee: Sri. Tapan Dasgupta, Councilor



Govt. Nominee: Sri. Debnarayan Pal



University Nominee: Dr. Sujoy Ghosh, Associate Professor, Department of Zoology, University of Calcutta



Rajyaeri news

University Nominee: Professor. Swapna Banerjee, Dept. of Library and Information Science, University of Calcutta



Teacher's Representative: Dr. Mrinal Birbansi, Assistant Professor, Department of Bengali, V