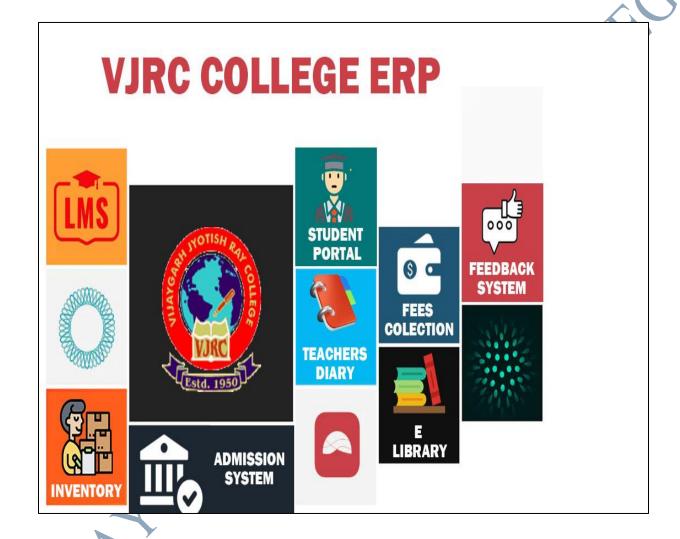

### **E-GOVERNANCE POLICY**

- i) Providing modern academic resources to teachers and students through E-library facility (LMS)
- ii) Ensuring the availability of high-speed internet and other IT facilities to augment the teaching-learning process
- iii) Transparent, merit-based, online admission portal maintaining existing state government rules of reservation for SC, ST, and OBC candidates to ensure inclusivity inherent in our societal structure
- iv) Detailed information on offered courses, allowed subject combinations, admission and other fees, course-wise university-approved intake capacity in different categories, prospectus etc. in the college website
- v) Timely disbursement of salary of teaching and non-teaching staff through HRMS
- vi) Cashless transactions as far as possible and, through PFMS, if needed
- vii) Purchasing through proper e-tendering in the Government tender portal whenever required as per existing government rules
- viii) Installation of extensive CCTV surveillance to ensure a peaceful college campus
- ix) Regular checking and repairing/servicing (if needed) of the IT goods, internet facility, and software by outside agencies
- x) Regular maintenance of the college server by an outside agency
- xi) Portal-based record-keeping for the purchase of recurring and non-recurring items
- xii) Software-based maintenance of the college financial account system
- xiii) Computerized record keeping of the enrolled students, examination results, teachers' attendance etc.
- xiv) Functional website for proper dissemination of relevant information to stakeholders in public domain