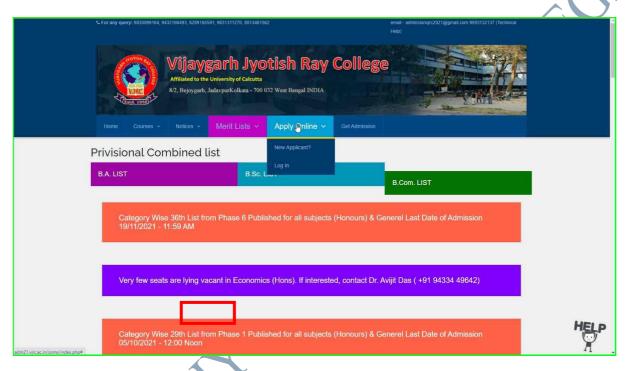

# TABLE SHOWING VENDORS PROVIDING E-GOVERNANCE SUPPORT IN THE FOUR MENTIONED BUDGER HEADS

| SERIAL<br>NO. | AREA OF<br>GOVERNANCE                  | NAME OF THE VENDOR WITH ADDRESS                                                                                                  | IMPLEMENTED FROM |
|---------------|----------------------------------------|----------------------------------------------------------------------------------------------------------------------------------|------------------|
| 1             | Administration                         | EBLUESYS, C/6, East Rajapur, Santoshpur, Kolkata -700075, Ph - 9230553570, email- koushik@ebluesys.com/                          | 2018             |
| 2             | Finance<br>And<br>Accounts             | koushikpal2006@gmail.com  PERFECT SOLUTIONS, 21D Sevak Baidya Street, Kolkata- 7000029                                           | 2017             |
| 3             | Student<br>Admission<br>And<br>Support | EBLUESYS, C/6, East Rajapur, Santoshpur, Kolkata -700075, Ph - 9230553570, email-koushik@ebluesys.com/koushikpal2006@gmail.com   | 2018             |
| 4             | Examination                            | EBLUESYS, C/6, East Rajapur, Santoshpur, Kolkata -700075, Ph - 9230553570, email- koushik@ebluesys.com/ koushikpal2006@gmail.com | 2020             |