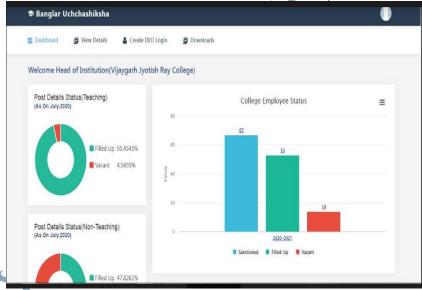

### **E-GOVERNANCE POLICY**

- i) Providing modern academic resources to teachers and students through E-library facility (LMS)
- ii) Ensuring the availability of high-speed internet and other IT facilities to augment the teaching-learning process
- iii) Transparent, merit-based, online admission portal maintaining existing state government rules of reservation for SC, ST, and OBC candidates to ensure inclusivity inherent in our societal structure
- iv) Detailed information on offered courses, allowed subject combinations, admission and other fees, course-wise university-approved intake capacity in different categories, prospectus etc. in the college website
- v) Timely disbursement of salary of teaching and non-teaching staff through HRMS
- vi) Cashless transactions as far as possible and, through PFMS, if needed
- vii) Purchasing through proper e-tendering in the Government tender portal whenever required as per existing government rules
- viii) Installation of extensive CCTV surveillance to ensure a peaceful college campus
- ix) Regular checking and repairing/servicing (if needed) of the IT goods, internet facility, and software by outside agencies
- x) Regular maintenance of the college server by an outside agency
- xi) Portal-based record-keeping for the purchase of recurring and non-recurring items
- xii) Software-based maintenance of the college financial account system
- xiii) Computerized record keeping of the enrolled students, examination results, teachers' attendance etc.
- xiv) Functional website for proper dissemination of relevant information to stakeholders in public domain