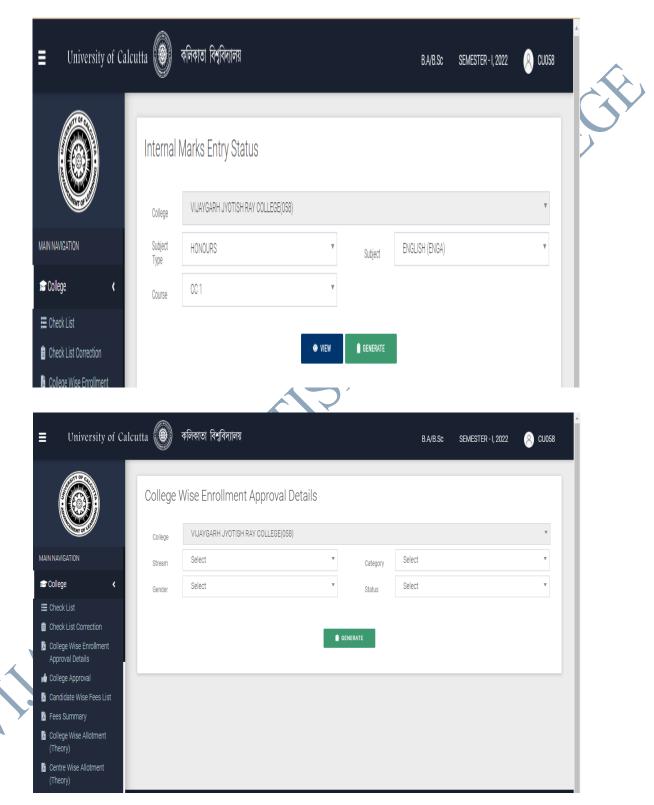

6.2.2

Implementation of egovernance in areas of operation

- Administration
- Finance and Accounts
  - Student Admission and Support
    - Examination

Rajyani moss

# TABLE SHOWING VENDORS PROVIDING E-GOVERNANCE SUPPORT IN THE FOUR MENTIONED BUDGER HEADS

| SERIAL<br>NO. | AREA OF<br>GOVERNANCE                  | NAME OF THE VENDOR WITH ADDRESS                                                                                                  | IMPLEMENTED FROM |
|---------------|----------------------------------------|----------------------------------------------------------------------------------------------------------------------------------|------------------|
| 1             | Administration                         | EBLUESYS, C/6, East Rajapur, Santoshpur, Kolkata -700075, Ph - 9230553570, email- koushik@ebluesys.com/                          | 2018             |
| 2             | Finance<br>And<br>Accounts             | koushikpal2006@gmail.com  PERFECT SOLUTIONS, 21D Sevak Baidya Street, Kolkata- 7000029                                           | 2017             |
| 3             | Student<br>Admission<br>And<br>Support | EBLUESYS, C/6, East Rajapur, Santoshpur, Kolkata -700075, Ph - 9230553570, email-koushik@ebluesys.com/koushikpal2006@gmail.com   | 2018             |
| 4             | Examination                            | EBLUESYS, C/6, East Rajapur, Santoshpur, Kolkata -700075, Ph - 9230553570, email- koushik@ebluesys.com/ koushikpal2006@gmail.com | 2020             |