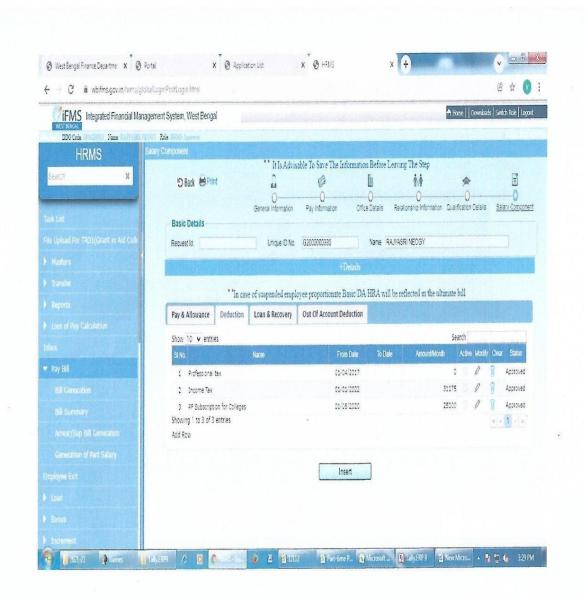

are renewal Canara Bank (V.J.R.C. Students Fees) Canara Bank (V.J.R.C. Students Fees) Dank Payment Paid to EBLUSYS for renew of Admission System  Closing Balance Canara Bank (Admission Fees) Dank Payment Paid to Perfect Solutions for Upgradation of Tallysoftware  To Axis Bank (Admission Fees) Dank Payment Paid to Perfect Solutions for upgradation of Tallysoftware  5,81,379.50  16,166.00  5,81,379.50  16,166.00  2,800.00  8/0045  12,744.00  6,42,530.50 |



Rajyaeri newsy

Vijaygarh Jyotish Ray College Kolkata-700 032

All Salary is Released and Pay slips are generated through HRMS –IFMS
 Sample of Interactions in the HRMS-IFMS Portal





JIM GI

Rajyani musy





Rajyant news





Rajyani moss



WATER TO THE PARTY OF THE PARTY

Rajyani musy



JIA GIA

Rajyani musy



My,

Rajyani mosy







Rajyani musy





Rajyani muss

#### **PAYMENT THROUGH PFMS**

#### TO BE PAID THROUGH SYSTEM ONLY

#### **PFMS Generated Print Payment Advice**

| Approval date in  | PFMS: 20 Mar 2020                                                                                | Payment Advice No.: C032028452711                   |
|-------------------|--------------------------------------------------------------------------------------------------|-----------------------------------------------------|
| Expiry date of PI | PA PFMS: 30 Mar 2020                                                                             | Advice Print Date : 20 Mar 2020                     |
| PAN No. :         |                                                                                                  | TA