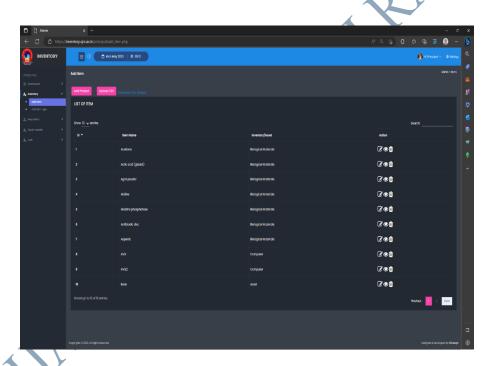

6.2.2

Implementation of egovernance in areas of operation

- Administration
- Finance and Accounts
  - Student Admission and Support
    - Examination

Rajyani moss

### **E-GOVERNANCE POLICY**

- i) Providing modern academic resources to teachers and students through E-library facility (LMS)
- ii) Ensuring the availability of high-speed internet and other IT facilities to augment the teaching-learning process
- iii) Transparent, merit-based, online admission portal maintaining existing state government rules of reservation for SC, ST, and OBC candidates to ensure inclusivity inherent in our societal structure
- iv) Detailed information on offered courses, allowed subject combinations, admission and other fees, course-wise university-approved intake capacity in different categories, prospectus etc. in the college website
- v) Timely disbursement of salary of teaching and non-teaching staff through HRMS
- vi) Cashless transactions as far as possible and, through PFMS, if needed
- vii) Purchasing through proper e-tendering in the Government tender portal whenever required as per existing government rules
- viii) Installation of extensive CCTV surveillance to ensure a peaceful college campus
- ix) Regular checking and repairing/servicing (if needed) of the IT goods, internet facility, and software by outside agencies
- x) Regular maintenance of the college server by an outside agency
- xi) Portal-based record-keeping for the purchase of recurring and non-recurring items
- xii) Software-based maintenance of the college financial account system
- xiii) Computerized record keeping of the enrolled students, examination results, teachers' attendance etc.
- xiv) Functional website for proper dissemination of relevant information to stakeholders in public domain