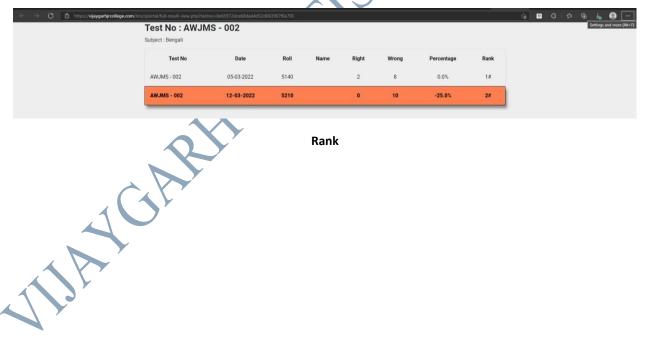

# TABLE SHOWING VENDORS PROVIDING E-GOVERNANCE SUPPORT IN THE FOUR MENTIONED BUDGER HEADS

| SERIAL<br>NO. | AREA OF<br>GOVERNANCE                  | NAME OF THE VENDOR WITH ADDRESS                                                                                                  | IMPLEMENTED FROM |
|---------------|----------------------------------------|----------------------------------------------------------------------------------------------------------------------------------|------------------|
| 1             | Administration                         | EBLUESYS, C/6, East Rajapur, Santoshpur, Kolkata -700075, Ph - 9230553570, email- koushik@ebluesys.com/                          | 2018             |
| 2             | Finance<br>And<br>Accounts             | koushikpal2006@gmail.com  PERFECT SOLUTIONS, 21D Sevak Baidya Street, Kolkata- 7000029                                           | 2017             |
| 3             | Student<br>Admission<br>And<br>Support | EBLUESYS, C/6, East Rajapur, Santoshpur, Kolkata -700075, Ph - 9230553570, email-koushik@ebluesys.com/koushikpal2006@gmail.com   | 2018             |
| 4             | Examination                            | EBLUESYS, C/6, East Rajapur, Santoshpur, Kolkata -700075, Ph - 9230553570, email- koushik@ebluesys.com/ koushikpal2006@gmail.com | 2020             |