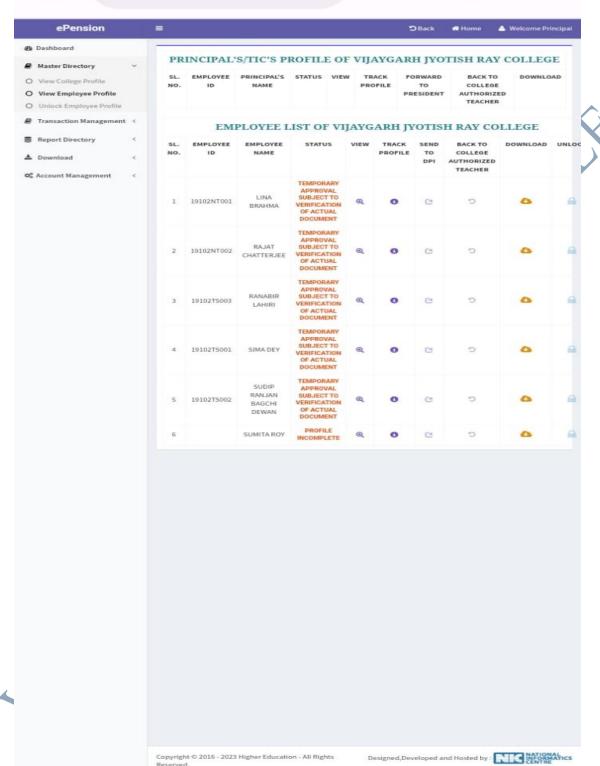

6.2.2

Implementation of egovernance in areas of operation

- Administration
- Finance and Accounts
  - Student Admission and Support
    - Examination

Rajyani moss

### **E-GOVERNANCE POLICY**

- i) Providing modern academic resources to teachers and students through E-library facility (LMS)
- ii) Ensuring the availability of high-speed internet and other IT facilities to augment the teaching-learning process
- iii) Transparent, merit-based, online admission portal maintaining existing state government rules of reservation for SC, ST, and OBC candidates to ensure inclusivity inherent in our societal structure
- iv) Detailed information on offered courses, allowed subject combinations, admission and other fees, course-wise university-approved intake capacity in different categories, prospectus etc. in the college website
- v) Timely disbursement of salary of teaching and non-teaching staff through HRMS
- vi) Cashless transactions as far as possible and, through PFMS, if needed
- vii) Purchasing through proper e-tendering in the Government tender portal whenever required as per existing government rules
- viii) Installation of extensive CCTV surveillance to ensure a peaceful college campus
- ix) Regular checking and repairing/servicing (if needed) of the IT goods, internet facility, and software by outside agencies
- x) Regular maintenance of the college server by an outside agency
- xi) Portal-based record-keeping for the purchase of recurring and non-recurring items
- xii) Software-based maintenance of the college financial account system
- xiii) Computerized record keeping of the enrolled students, examination results, teachers' attendance etc.
- xiv) Functional website for proper dissemination of relevant information to stakeholders in public domain