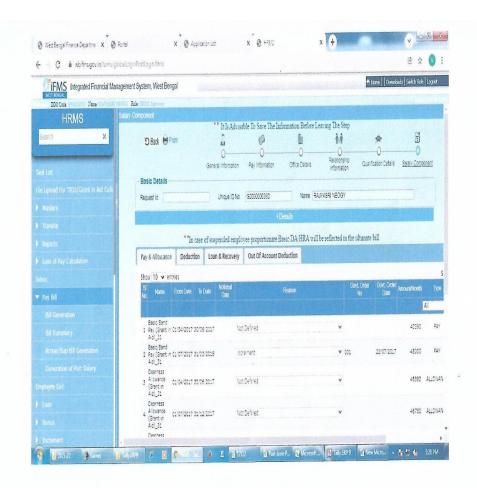

tions for Tally Software renewal Canara Bank (V.J.R.C. Students Fees) Canara Bank (V.J.R.C. Students Fees) Dank Payment Paid to EBLUSYS for renew of Admission System  Closing Balance Canara Bank (Admission Fees) Dank Payment Paid to Perfect Solutions for Upgradation of Tallysoftware  To Axis Bank (Admission Fees) Dank Payment Paid to Perfect Solutions for upgradation of Tallysoftware  5,81,379.50  16,166.00  5,81,379.50  16,166.00  2,800.00  8/0045  12,744.00  6,42,530.50 |



Rajyaeri newsy

Vijaygarh Jyotish Ray College Kolkata-700 032

All Salary is Released and Pay slips are generated through HRMS –IFMS
 Sample of Interactions in the HRMS-IFMS Portal





JIM GI

Rajyani musy





Rajyant news





Rajyani moss



WATER TO THE PARTY OF THE PARTY

Rajyani musy



JIA GIA

Rajyani musy



My,

Rajyani mosy







Rajyani musy





Rajyani muss

#### **PAYMENT THROUGH PFMS**

#### TO BE PAID THROUGH SYSTEM ONLY

#### **PFMS Generated Print Payment Advice**

| Approval date in  | PFMS: 20 Mar 2020                                                                                | Payment Advice No.: C032028452711                   |
|-------------------|--------------------------------------------------------------------------------------------------|-----------------------------------------------------|
| Expiry date of PI | PA PFMS: 30 Mar 2020                                                                             | Advice Print Date : 20 Mar 2020                     |
| PAN No. :         |