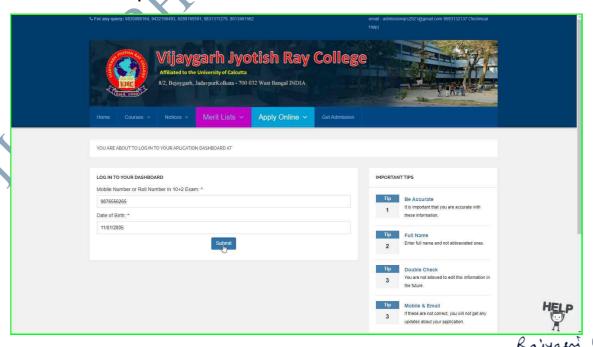

# TABLE SHOWING VENDORS PROVIDING E-GOVERNANCE SUPPORT IN THE FOUR MENTIONED BUDGER HEADS

| SERIAL<br>NO. | AREA OF<br>GOVERNANCE                  | NAME OF THE VENDOR WITH ADDRESS                                                                                                  | IMPLEMENTED FROM |
|---------------|----------------------------------------|----------------------------------------------------------------------------------------------------------------------------------|------------------|
| 1             | Administration                         | EBLUESYS, C/6, East Rajapur, Santoshpur, Kolkata -700075, Ph - 9230553570, email- koushik@ebluesys.com/                          | 2018             |
| 2             | Finance<br>And<br>Accounts             | koushikpal2006@gmail.com  PERFECT SOLUTIONS, 21D Sevak Baidya Street, Kolkata- 7000029                                           | 2017             |
| 3             | Student<br>Admission<br>And<br>Support | EBLUESYS, C/6, East Rajapur, Santoshpur, Kolkata -700075, Ph - 9230553570, email-koushik@ebluesys.com/koushikpal2006@gmail.com   | 2018             |
| 4             | Examination                            | EBLUESYS, C/6, East Rajapur, Santoshpur, Kolkata -700075, Ph - 9230553570, email- koushik@ebluesys.com/ koushikpal2006@gmail.com | 2020             |