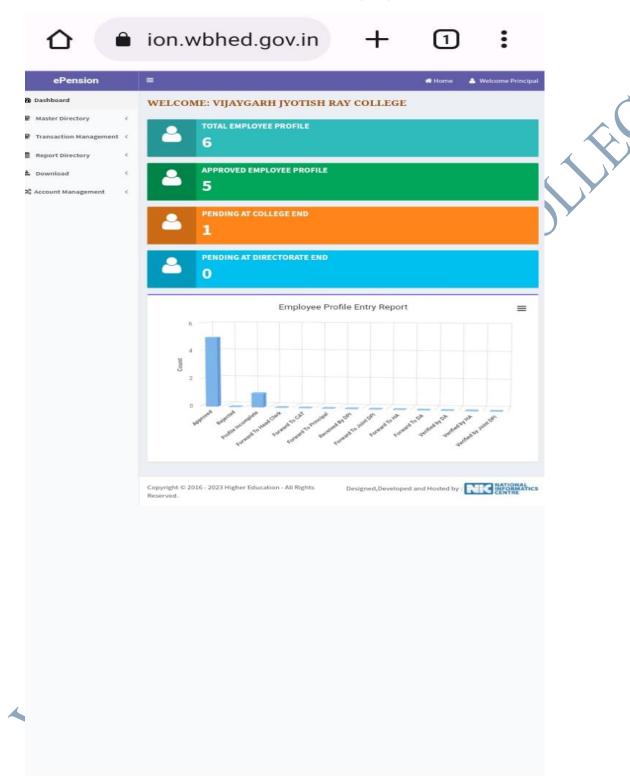

6.2.2

Implementation of egovernance in areas of operation

- Administration
- Finance and Accounts
  - Student Admission and Support
    - Examination

Rajyani moss

### **E-GOVERNANCE POLICY**

- i) Providing modern academic resources to teachers and students through E-library facility (LMS)
- ii) Ensuring the availability of high-speed internet and other IT facilities to augment the teaching-learning process
- iii) Transparent, merit-based, online admission portal maintaining existing state government rules of reservation for SC, ST, and OBC candidates to ensure inclusivity inherent in our societal structure
- iv) Detailed information on offered courses, allowed subject combinations, admission and other fees, course-wise university-approved intake capacity in different categories, prospectus etc. in the college website
- v) Timely disbursement of salary of teaching and non-teaching staff through HRMS
- vi) Cashless transactions as far as possible and, through PFMS, if needed
- vii) Purchasing through proper e-tendering in the Government tender portal whenever required as per existing government rules
- viii) Installation of extensive CCTV surveillance to ensure a peaceful college campus
- ix) Regular checking and repairing/servicing (if needed) of the IT goods, internet facility, and software by outside agencies
- x) Regular maintenance of the college server by an outside agency
- xi) Portal-based record-keeping for the purchase of recurring and non-recurring items
- xii) Software-based maintenance of the college financial account system
- xiii) Computerized record keeping of the enrolled students, examination results, teachers' attendance etc.
- xiv) Functional website for proper dissemination of relevant information to stakeholders in public domain