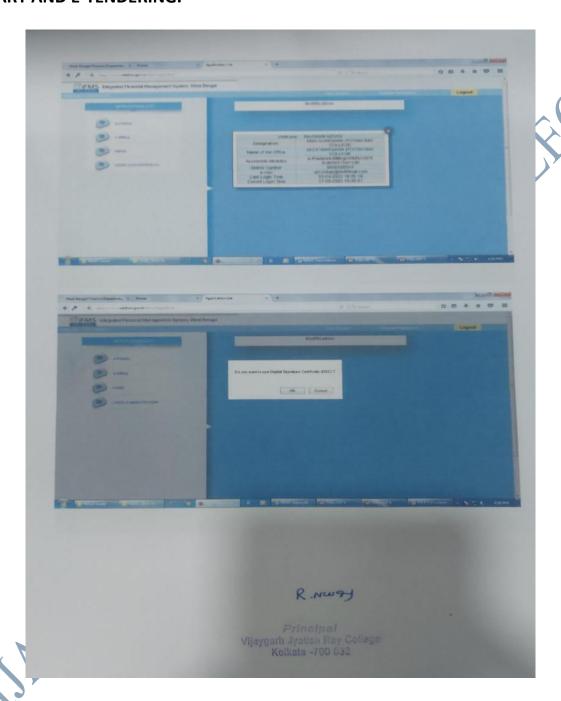

### **E-GOVERNANCE POLICY**

- i) Providing modern academic resources to teachers and students through E-library facility (LMS)
- ii) Ensuring the availability of high-speed internet and other IT facilities to augment the teaching-learning process
- iii) Transparent, merit-based, online admission portal maintaining existing state government rules of reservation for SC, ST, and OBC candidates to ensure inclusivity inherent in our societal structure
- iv) Detailed information on offered courses, allowed subject combinations, admission and other fees, course-wise university-approved intake capacity in different categories, prospectus etc. in the college website
- v) Timely disbursement of salary of teaching and non-teaching staff through HRMS
- vi) Cashless transactions as far as possible and, through PFMS, if needed
- vii) Purchasing through proper e-tendering in the Government tender portal whenever required as per existing government rules
- viii) Installation of extensive CCTV surveillance to ensure a peaceful college campus
- ix) Regular checking and repairing/servicing (if needed) of the IT goods, internet facility, and software by outside agencies
- x) Regular maintenance of the college server by an outside agency
- xi) Portal-based record-keeping for the purchase of recurring and non-recurring items
- xii) Software-based maintenance of the college financial account system
- xiii) Computerized record keeping of the enrolled students, examination results, teachers' attendance etc.
- xiv) Functional website for proper dissemination of relevant information to stakeholders in public domain