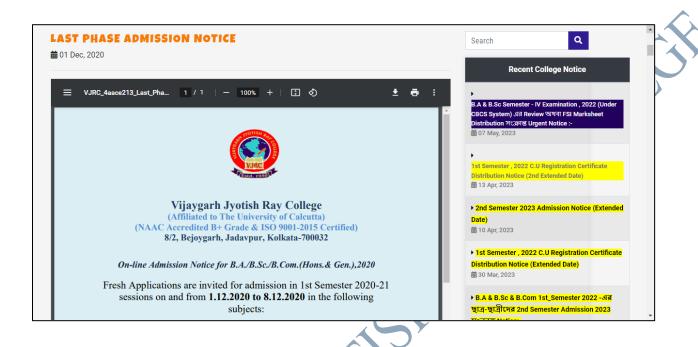

6.2.2

Implementation of egovernance in areas of operation

- Administration
- Finance and Accounts
  - Student Admission and Support
    - Examination

Rajyani moss

# TABLE SHOWING VENDORS PROVIDING E-GOVERNANCE SUPPORT IN THE FOUR MENTIONED BUDGER HEADS

| SERIAL<br>NO. | AREA OF<br>GOVERNANCE                  | NAME OF THE VENDOR WITH ADDRESS                                                                                                  | IMPLEMENTED FROM |
|---------------|----------------------------------------|----------------------------------------------------------------------------------------------------------------------------------|------------------|
| 1             | Administration                         | EBLUESYS, C/6, East Rajapur, Santoshpur, Kolkata -700075, Ph - 9230553570, email- koushik@ebluesys.com/                          | 2018             |
| 2             | Finance<br>And<br>Accounts             | koushikpal2006@gmail.com  PERFECT SOLUTIONS, 21D Sevak Baidya Street, Kolkata- 7000029                                           | 2017             |
| 3             | Student<br>Admission<br>And<br>Support | EBLUESYS, C/6, East Rajapur, Santoshpur, Kolkata -700075, Ph - 9230553570, email-koushik@ebluesys.com/koushikpal2006@gmail.com   | 2018             |
| 4             | Examination                            | EBLUESYS, C/6, East Rajapur, Santoshpur, Kolkata -700075, Ph - 9230553570, email- koushik@ebluesys.com/ koushikpal2006@gmail.com | 2020             |