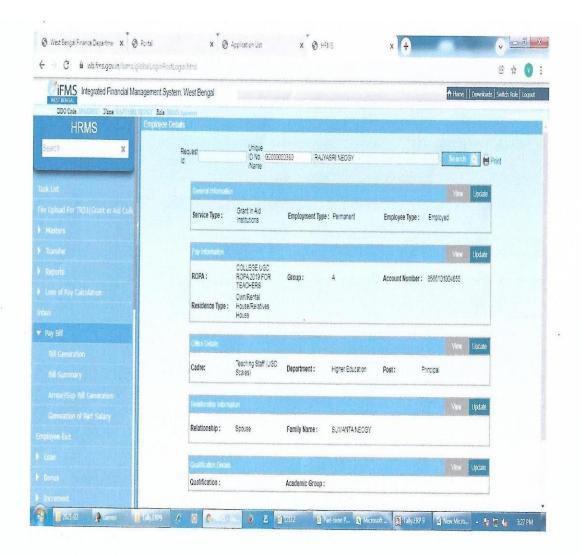

ment Paid to Perfect Solutions for Tally Software renewal Canara Bank (V.J.R.C. Students Fees) Canara Bank (V.J.R.C. Students Fees) Dank Payment Paid to EBLUSYS for renew of Admission System  Closing Balance Canara Bank (Admission Fees) Dank Payment Paid to Perfect Solutions for Upgradation of Tallysoftware  To Axis Bank (Admission Fees) Dank Payment Paid to Perfect Solutions for upgradation of Tallysoftware  5,81,379.50  16,166.00  5,81,379.50  16,166.00  2,800.00  8/0045  12,744.00  6,42,530.50 |



Rajyaeri newsy

Vijaygarh Jyotish Ray College Kolkata-700 032

All Salary is Released and Pay slips are generated through HRMS –IFMS
 Sample of Interactions in the HRMS-IFMS Portal





JIM GI

Rajyani musy





Rajyant news





Rajyani moss



WATER TO THE PARTY OF THE PARTY

Rajyani musy



JIA GIA

Rajyani musy



My,

Rajyani mosy







Rajyani musy





Rajyani muss

#### **PAYMENT THROUGH PFMS**

#### TO BE PAID THROUGH SYSTEM ONLY

#### **PFMS Generated Print Payment Advice**

| Approval date in  | PFMS: 20 Mar 2020                                                                                | Payment Advice No.: C032028452711                   |
|-------------------|--------------------------------------------------------------------------------------------------|-----------------------------------------------------|
| Expiry date of PI | PA PFMS: 30 Mar 2020                                                                             | Advice Print Date : 20 Mar 2020                     |
| PAN No. :         |