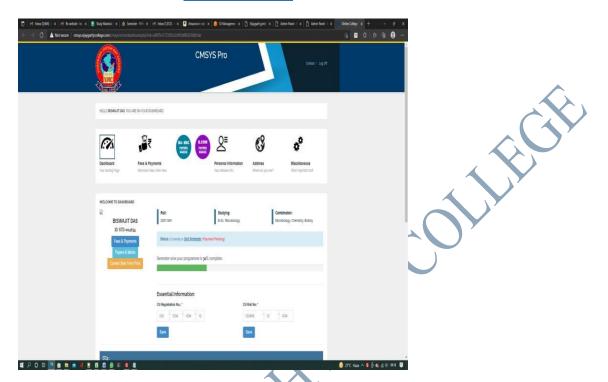

### **E-GOVERNANCE POLICY**

- i) Providing modern academic resources to teachers and students through E-library facility (LMS)
- ii) Ensuring the availability of high-speed internet and other IT facilities to augment the teaching-learning process
- iii) Transparent, merit-based, online admission portal maintaining existing state government rules of reservation for SC, ST, and OBC candidates to ensure inclusivity inherent in our societal structure
- iv) Detailed information on offered courses, allowed subject combinations, admission and other fees, course-wise university-approved intake capacity in different categories, prospectus etc. in the college website
- v) Timely disbursement of salary of teaching and non-teaching staff through HRMS
- vi) Cashless transactions as far as possible and, through PFMS, if needed
- vii) Purchasing through proper e-tendering in the Government tender portal whenever required as per existing government rules
- viii) Installation of extensive CCTV surveillance to ensure a peaceful college campus
- ix) Regular checking and repairing/servicing (if needed) of the IT goods, internet facility, and software by outside agencies
- x) Regular maintenance of the college server by an outside agency
- xi) Portal-based record-keeping for the purchase of recurring and non-recurring items
- xii) Software-based maintenance of the college financial account system
- xiii) Computerized record keeping of the enrolled students, examination results, teachers' attendance etc.
- xiv) Functional website for proper dissemination of relevant information to stakeholders in public domain