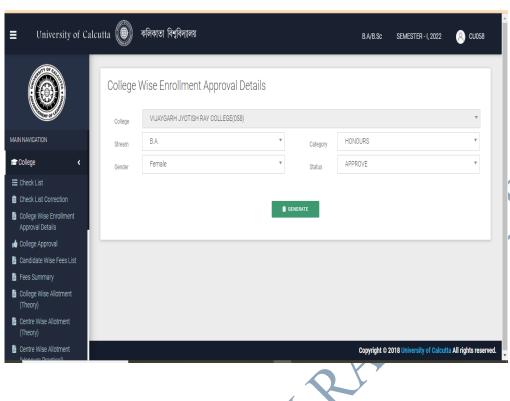

6.2.2

Implementation of egovernance in areas of operation

- Administration
- Finance and Accounts
  - Student Admission and Support
    - Examination

Rajyani moss

# TABLE SHOWING VENDORS PROVIDING E-GOVERNANCE SUPPORT IN THE FOUR MENTIONED BUDGER HEADS

| SERIAL<br>NO. | AREA OF<br>GOVERNANCE                  | NAME OF THE VENDOR WITH ADDRESS                                                                                                  | IMPLEMENTED FROM |
|---------------|----------------------------------------|----------------------------------------------------------------------------------------------------------------------------------|------------------|
| 1             | Administration                         | EBLUESYS, C/6, East Rajapur, Santoshpur, Kolkata -700075, Ph - 9230553570, email- koushik@ebluesys.com/                          | 2018             |
| 2             | Finance<br>And<br>Accounts             | koushikpal2006@gmail.com  PERFECT SOLUTIONS, 21D Sevak Baidya Street, Kolkata- 7000029                                           | 2017             |
| 3             | Student<br>Admission<br>And<br>Support | EBLUESYS, C/6, East Rajapur, Santoshpur, Kolkata -700075, Ph - 9230553570, email-koushik@ebluesys.com/koushikpal2006@gmail.com   | 2018             |
| 4             | Examination                            | EBLUESYS, C/6, East Rajapur, Santoshpur, Kolkata -700075, Ph - 9230553570, email- koushik@ebluesys.com/ koushikpal2006@gmail.com | 2020             |