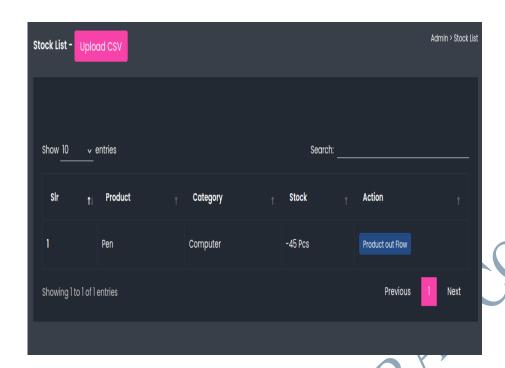

6.2.2

Implementation of egovernance in areas of operation

- Administration
- Finance and Accounts
  - Student Admission and Support
    - Examination

Rajyani moss

### **E-GOVERNANCE POLICY**

- i) Providing modern academic resources to teachers and students through E-library facility (LMS)
- ii) Ensuring the availability of high-speed internet and other IT facilities to augment the teaching-learning process
- iii) Transparent, merit-based, online admission portal maintaining existing state government rules of reservation for SC, ST, and OBC candidates to ensure inclusivity inherent in our societal structure
- iv) Detailed information on offered courses, allowed subject combinations, admission and other fees, course-wise university-approved intake capacity in different categories, prospectus etc. in the college website
- v) Timely disbursement of salary of teaching and non-teaching staff through HRMS
- vi) Cashless transactions as far as possible and, through PFMS, if needed
- vii) Purchasing through proper e-tendering in the Government tender portal whenever required as per existing government rules
- viii) Installation of extensive CCTV surveillance to ensure a peaceful college campus
- ix) Regular checking and repairing/servicing (if needed) of the IT goods, internet facility, and software by outside agencies
- x) Regular maintenance of the college server by an outside agency
- xi) Portal-based record-keeping for the purchase of recurring and non-recurring items
- xii) Software-based maintenance of the college financial account system
- xiii) Computerized record keeping of the enrolled students, examination results, teachers' attendance etc.
- xiv) Functional website for proper dissemination of relevant information to stakeholders in public domain