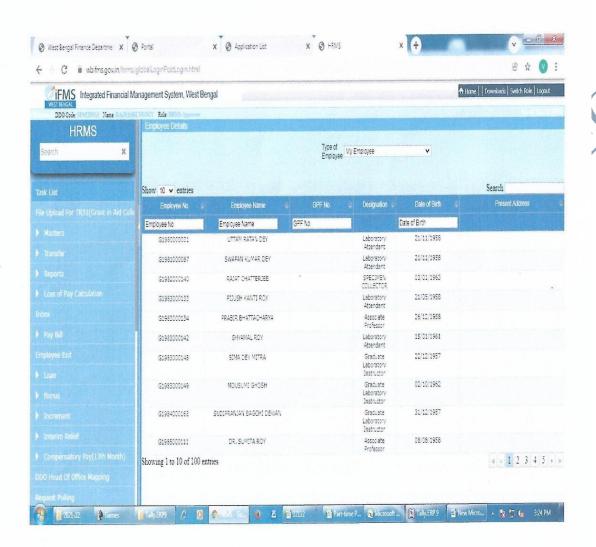

### **E-GOVERNANCE POLICY**

- i) Providing modern academic resources to teachers and students through E-library facility (LMS)
- ii) Ensuring the availability of high-speed internet and other IT facilities to augment the teaching-learning process
- iii) Transparent, merit-based, online admission portal maintaining existing state government rules of reservation for SC, ST, and OBC candidates to ensure inclusivity inherent in our societal structure
- iv) Detailed information on offered courses, allowed subject combinations, admission and other fees, course-wise university-approved intake capacity in different categories, prospectus etc. in the college website
- v) Timely disbursement of salary of teaching and non-teaching staff through HRMS
- vi) Cashless transactions as far as possible and, through PFMS, if needed
- vii) Purchasing through proper e-tendering in the Government tender portal whenever required as per existing government rules
- viii) Installation of extensive CCTV surveillance to ensure a peaceful college campus
- ix) Regular checking and repairing/servicing (if needed) of the IT goods, internet facility, and software by outside agencies
- x) Regular maintenance of the college server by an outside agency
- xi) Portal-based record-keeping for the purchase of recurring and non-recurring items
- xii) Software-based maintenance of the college financial account system
- xiii) Computerized record keeping of the enrolled students, examination results, teachers' attendance etc.
- xiv) Functional website for proper dissemination of relevant information to stakeholders in public domain