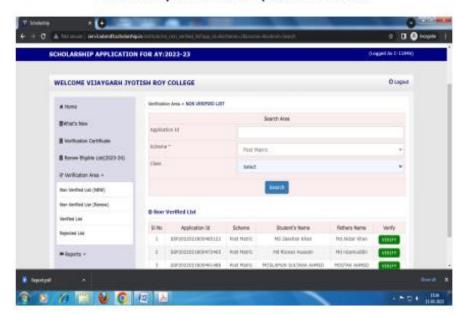

# TABLE SHOWING VENDORS PROVIDING E-GOVERNANCE SUPPORT IN THE FOUR MENTIONED BUDGER HEADS

| SERIAL<br>NO. | AREA OF<br>GOVERNANCE                  | NAME OF THE VENDOR WITH ADDRESS                                                                                                  | IMPLEMENTED FROM |
|---------------|----------------------------------------|----------------------------------------------------------------------------------------------------------------------------------|------------------|
| 1             | Administration                         | EBLUESYS, C/6, East Rajapur, Santoshpur, Kolkata -700075, Ph - 9230553570, email- koushik@ebluesys.com/                          | 2018             |
| 2             | Finance<br>And<br>Accounts             | koushikpal2006@gmail.com  PERFECT SOLUTIONS, 21D Sevak Baidya Street, Kolkata- 7000029                                           | 2017             |
| 3             | Student<br>Admission<br>And<br>Support | EBLUESYS, C/6, East Rajapur, Santoshpur, Kolkata -700075, Ph - 9230553570, email-koushik@ebluesys.com/koushikpal2006@gmail.com   | 2018             |
| 4             | Examination                            | EBLUESYS, C/6, East Rajapur, Santoshpur, Kolkata -700075, Ph - 9230553570, email- koushik@ebluesys.com/ koushikpal2006@gmail.com | 2020             |