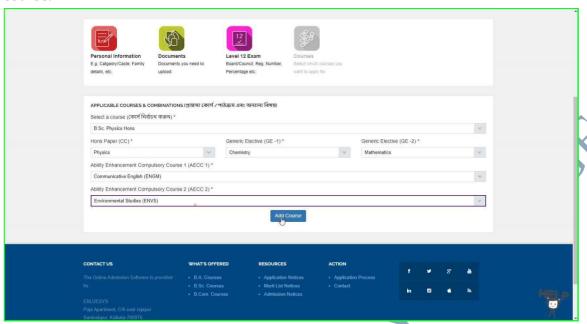

# TABLE SHOWING VENDORS PROVIDING E-GOVERNANCE SUPPORT IN THE FOUR MENTIONED BUDGER HEADS

| SERIAL<br>NO. | AREA OF<br>GOVERNANCE                  | NAME OF THE VENDOR WITH ADDRESS                                                                                                  | IMPLEMENTED FROM |
|---------------|----------------------------------------|----------------------------------------------------------------------------------------------------------------------------------|------------------|
| 1             | Administration                         | EBLUESYS, C/6, East Rajapur, Santoshpur, Kolkata -700075, Ph - 9230553570, email- koushik@ebluesys.com/                          | 2018             |
| 2             | Finance<br>And<br>Accounts             | koushikpal2006@gmail.com  PERFECT SOLUTIONS, 21D Sevak Baidya Street, Kolkata- 7000029                                           | 2017             |
| 3             | Student<br>Admission<br>And<br>Support | EBLUESYS, C/6, East Rajapur, Santoshpur, Kolkata -700075, Ph - 9230553570, email-koushik@ebluesys.com/koushikpal2006@gmail.com   | 2018             |
| 4             | Examination                            | EBLUESYS, C/6, East Rajapur, Santoshpur, Kolkata -700075, Ph - 9230553570, email- koushik@ebluesys.com/ koushikpal2006@gmail.com | 2020             |