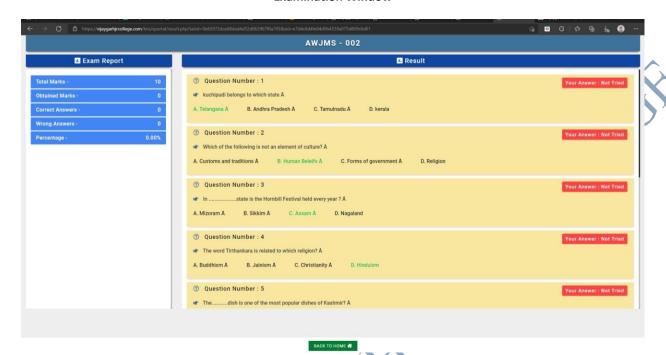

# TABLE SHOWING VENDORS PROVIDING E-GOVERNANCE SUPPORT IN THE FOUR MENTIONED BUDGER HEADS

| SERIAL<br>NO. | AREA OF<br>GOVERNANCE                  | NAME OF THE VENDOR WITH ADDRESS                                                                                                  | IMPLEMENTED FROM |
|---------------|----------------------------------------|----------------------------------------------------------------------------------------------------------------------------------|------------------|
| 1             | Administration                         | EBLUESYS, C/6, East Rajapur, Santoshpur, Kolkata -700075, Ph - 9230553570, email- koushik@ebluesys.com/                          | 2018             |
| 2             | Finance<br>And<br>Accounts             | koushikpal2006@gmail.com  PERFECT SOLUTIONS, 21D Sevak Baidya Street, Kolkata- 7000029                                           | 2017             |
| 3             | Student<br>Admission<br>And<br>Support | EBLUESYS, C/6, East Rajapur, Santoshpur, Kolkata -700075, Ph - 9230553570, email-koushik@ebluesys.com/koushikpal2006@gmail.com   | 2018             |
| 4             | Examination                            | EBLUESYS, C/6, East Rajapur, Santoshpur, Kolkata -700075, Ph - 9230553570, email- koushik@ebluesys.com/ koushikpal2006@gmail.com | 2020             |