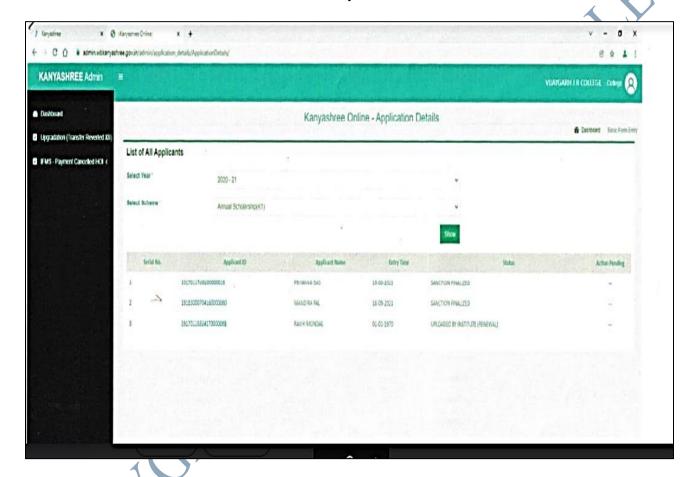

# TABLE SHOWING VENDORS PROVIDING E-GOVERNANCE SUPPORT IN THE FOUR MENTIONED BUDGER HEADS

| SERIAL<br>NO. | AREA OF<br>GOVERNANCE                  | NAME OF THE VENDOR WITH ADDRESS                                                                                                  | IMPLEMENTED FROM |
|---------------|----------------------------------------|----------------------------------------------------------------------------------------------------------------------------------|------------------|
| 1             | Administration                         | EBLUESYS, C/6, East Rajapur, Santoshpur, Kolkata -700075, Ph - 9230553570, email- koushik@ebluesys.com/                          | 2018             |
| 2             | Finance<br>And<br>Accounts             | koushikpal2006@gmail.com  PERFECT SOLUTIONS, 21D Sevak Baidya Street, Kolkata- 7000029                                           | 2017             |
| 3             | Student<br>Admission<br>And<br>Support | EBLUESYS, C/6, East Rajapur, Santoshpur, Kolkata -700075, Ph - 9230553570, email-koushik@ebluesys.com/koushikpal2006@gmail.com   | 2018             |
| 4             | Examination                            | EBLUESYS, C/6, East Rajapur, Santoshpur, Kolkata -700075, Ph - 9230553570, email- koushik@ebluesys.com/ koushikpal2006@gmail.com | 2020             |