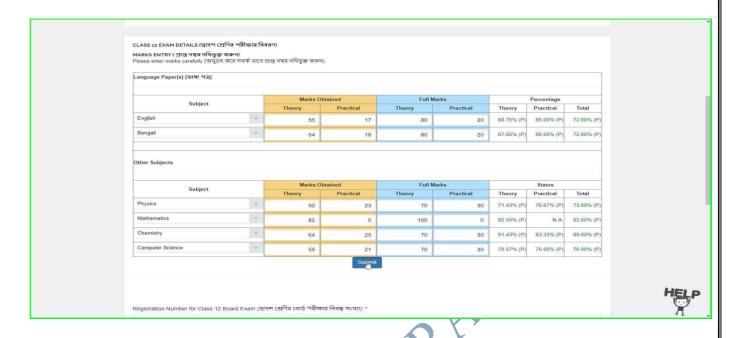

# TABLE SHOWING VENDORS PROVIDING E-GOVERNANCE SUPPORT IN THE FOUR MENTIONED BUDGER HEADS

| SERIAL<br>NO. | AREA OF<br>GOVERNANCE                  | NAME OF THE VENDOR WITH ADDRESS                                                                                                  | IMPLEMENTED FROM |
|---------------|----------------------------------------|----------------------------------------------------------------------------------------------------------------------------------|------------------|
| 1             | Administration                         | EBLUESYS, C/6, East Rajapur, Santoshpur, Kolkata -700075, Ph - 9230553570, email- koushik@ebluesys.com/                          | 2018             |
| 2             | Finance<br>And<br>Accounts             | koushikpal2006@gmail.com  PERFECT SOLUTIONS, 21D Sevak Baidya Street, Kolkata- 7000029                                           | 2017             |
| 3             | Student<br>Admission<br>And<br>Support | EBLUESYS, C/6, East Rajapur, Santoshpur, Kolkata -700075, Ph - 9230553570, email-koushik@ebluesys.com/koushikpal2006@gmail.com   | 2018             |
| 4             | Examination                            | EBLUESYS, C/6, East Rajapur, Santoshpur, Kolkata -700075, Ph - 9230553570, email- koushik@ebluesys.com/ koushikpal2006@gmail.com | 2020             |