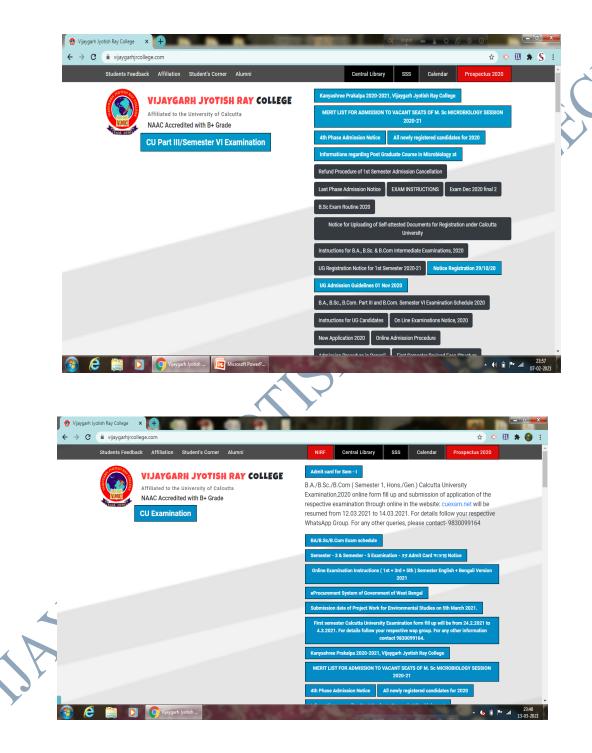

6.2.2

Implementation of egovernance in areas of operation

- Administration
- Finance and Accounts
  - Student Admission and Support
    - Examination

Rajyani moss

# TABLE SHOWING VENDORS PROVIDING E-GOVERNANCE SUPPORT IN THE FOUR MENTIONED BUDGER HEADS

| SERIAL<br>NO. | AREA OF<br>GOVERNANCE                  | NAME OF THE VENDOR WITH ADDRESS                                                                                                  | IMPLEMENTED FROM |
|---------------|----------------------------------------|----------------------------------------------------------------------------------------------------------------------------------|------------------|
| 1             | Administration                         | EBLUESYS, C/6, East Rajapur, Santoshpur, Kolkata -700075, Ph - 9230553570, email- koushik@ebluesys.com/                          | 2018             |
| 2             | Finance<br>And<br>Accounts             | koushikpal2006@gmail.com  PERFECT SOLUTIONS, 21D Sevak Baidya Street, Kolkata- 7000029                                           | 2017             |
| 3             | Student<br>Admission<br>And<br>Support | EBLUESYS, C/6, East Rajapur, Santoshpur, Kolkata -700075, Ph - 9230553570, email-koushik@ebluesys.com/koushikpal2006@gmail.com   | 2018             |
| 4             | Examination                            | EBLUESYS, C/6, East Rajapur, Santoshpur, Kolkata -700075, Ph - 9230553570, email- koushik@ebluesys.com/ koushikpal2006@gmail.com | 2020             |