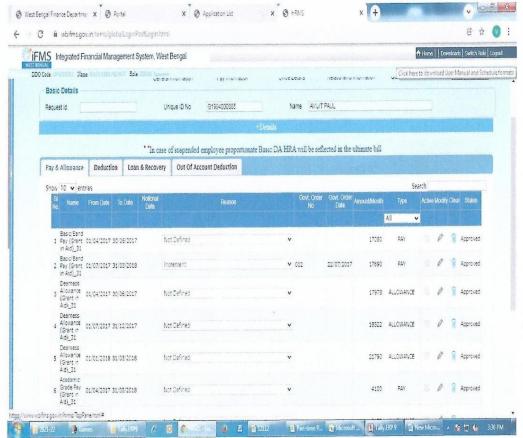

renewal Canara Bank (V.J.R.C. Students Fees) Canara Bank (V.J.R.C. Students Fees) Dank Payment Paid to EBLUSYS for renew of Admission System  Closing Balance Canara Bank (Admission Fees) Dank Payment Paid to Perfect Solutions for Upgradation of Tallysoftware  To Axis Bank (Admission Fees) Dank Payment Paid to Perfect Solutions for upgradation of Tallysoftware  5,81,379.50  16,166.00  5,81,379.50  16,166.00  2,800.00  8/0045  12,744.00  6,42,530.50 |



Rajyaeri newsy

Vijaygarh Jyotish Ray College Kolkata-700 032

All Salary is Released and Pay slips are generated through HRMS –IFMS
 Sample of Interactions in the HRMS-IFMS Portal





JIM GI

Rajyani musy





Rajyant news





Rajyani moss



WATER TO THE PARTY OF THE PARTY

Rajyani musy



JIA GIA

Rajyani musy



My,

Rajyani mosy







Rajyani musy





Rajyani muss

#### **PAYMENT THROUGH PFMS**

#### TO BE PAID THROUGH SYSTEM ONLY

#### **PFMS Generated Print Payment Advice**

| Approval date in  | PFMS: 20 Mar 2020                                                                                | Payment Advice No.: C032028452711                   |
|-------------------|--------------------------------------------------------------------------------------------------|-----------------------------------------------------|
| Expiry date of PI | PA PFMS: 30 Mar 2020                                                                             | Advice Print Date : 20 Mar 2020                     |
| PAN No. :         |                                                                                                  | TAN No