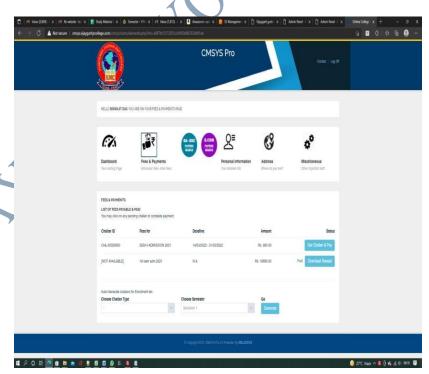

### **E-GOVERNANCE POLICY**

- i) Providing modern academic resources to teachers and students through E-library facility (LMS)
- ii) Ensuring the availability of high-speed internet and other IT facilities to augment the teaching-learning process
- iii) Transparent, merit-based, online admission portal maintaining existing state government rules of reservation for SC, ST, and OBC candidates to ensure inclusivity inherent in our societal structure
- iv) Detailed information on offered courses, allowed subject combinations, admission and other fees, course-wise university-approved intake capacity in different categories, prospectus etc. in the college website
- v) Timely disbursement of salary of teaching and non-teaching staff through HRMS
- vi) Cashless transactions as far as possible and, through PFMS, if needed
- vii) Purchasing through proper e-tendering in the Government tender portal whenever required as per existing government rules
- viii) Installation of extensive CCTV surveillance to ensure a peaceful college campus
- ix) Regular checking and repairing/servicing (if needed) of the IT goods, internet facility, and software by outside agencies
- x) Regular maintenance of the college server by an outside agency
- xi) Portal-based record-keeping for the purchase of recurring and non-recurring items
- xii) Software-based maintenance of the college financial account system
- xiii) Computerized record keeping of the enrolled students, examination results, teachers' attendance etc.
- xiv) Functional website for proper dissemination of relevant information to stakeholders in public domain