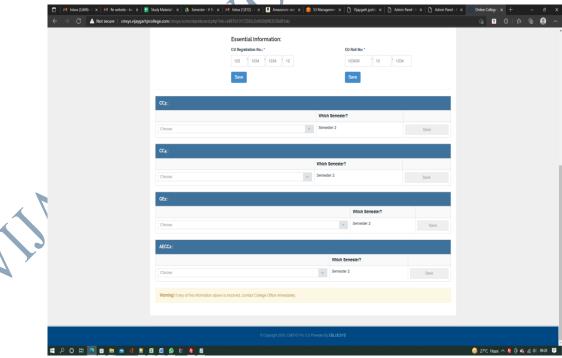

6.2.2

Implementation of egovernance in areas of operation

- Administration
- Finance and Accounts
  - Student Admission and Support
    - Examination

Rajyani moss

# TABLE SHOWING VENDORS PROVIDING E-GOVERNANCE SUPPORT IN THE FOUR MENTIONED BUDGER HEADS

| SERIAL<br>NO. | AREA OF<br>GOVERNANCE                  | NAME OF THE VENDOR WITH ADDRESS                                                                                                  | IMPLEMENTED FROM |
|---------------|----------------------------------------|----------------------------------------------------------------------------------------------------------------------------------|------------------|
| 1             | Administration                         | EBLUESYS, C/6, East Rajapur, Santoshpur, Kolkata -700075, Ph - 9230553570, email- koushik@ebluesys.com/                          | 2018             |
| 2             | Finance<br>And<br>Accounts             | koushikpal2006@gmail.com  PERFECT SOLUTIONS, 21D Sevak Baidya Street, Kolkata- 7000029                                           | 2017             |
| 3             | Student<br>Admission<br>And<br>Support | EBLUESYS, C/6, East Rajapur, Santoshpur, Kolkata -700075, Ph - 9230553570, email-koushik@ebluesys.com/koushikpal2006@gmail.com   | 2018             |
| 4             | Examination                            | EBLUESYS, C/6, East Rajapur, Santoshpur, Kolkata -700075, Ph - 9230553570, email- koushik@ebluesys.com/ koushikpal2006@gmail.com | 2020             |