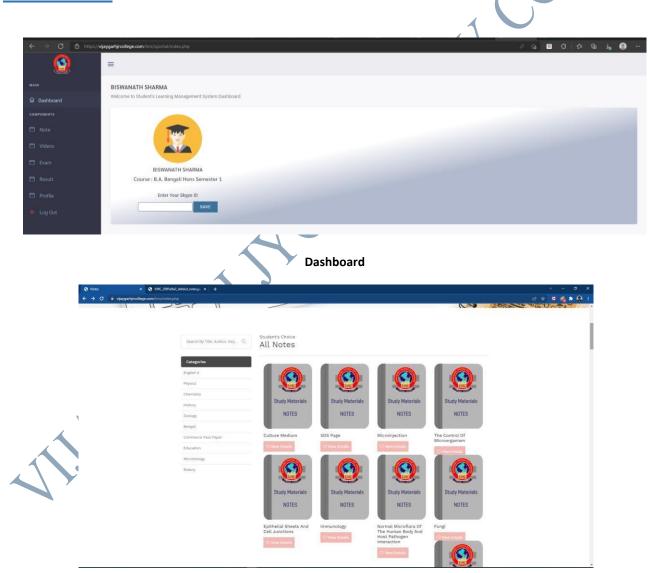

### **E-GOVERNANCE POLICY**

- i) Providing modern academic resources to teachers and students through E-library facility (LMS)
- ii) Ensuring the availability of high-speed internet and other IT facilities to augment the teaching-learning process
- iii) Transparent, merit-based, online admission portal maintaining existing state government rules of reservation for SC, ST, and OBC candidates to ensure inclusivity inherent in our societal structure
- iv) Detailed information on offered courses, allowed subject combinations, admission and other fees, course-wise university-approved intake capacity in different categories, prospectus etc. in the college website
- v) Timely disbursement of salary of teaching and non-teaching staff through HRMS
- vi) Cashless transactions as far as possible and, through PFMS, if needed
- vii) Purchasing through proper e-tendering in the Government tender portal whenever required as per existing government rules
- viii) Installation of extensive CCTV surveillance to ensure a peaceful college campus
- ix) Regular checking and repairing/servicing (if needed) of the IT goods, internet facility, and software by outside agencies
- x) Regular maintenance of the college server by an outside agency
- xi) Portal-based record-keeping for the purchase of recurring and non-recurring items
- xii) Software-based maintenance of the college financial account system
- xiii) Computerized record keeping of the enrolled students, examination results, teachers' attendance etc.
- xiv) Functional website for proper dissemination of relevant information to stakeholders in public domain