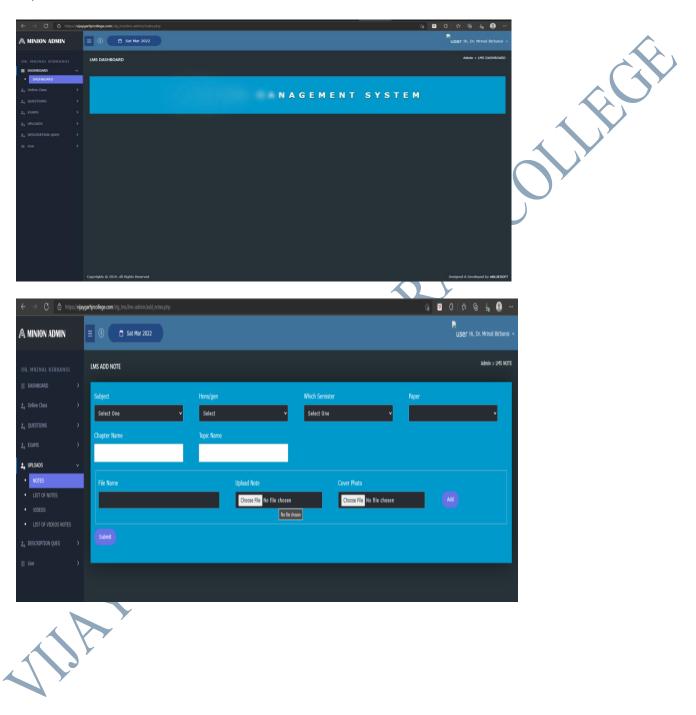

### **E-GOVERNANCE POLICY**

- i) Providing modern academic resources to teachers and students through E-library facility (LMS)
- ii) Ensuring the availability of high-speed internet and other IT facilities to augment the teaching-learning process
- iii) Transparent, merit-based, online admission portal maintaining existing state government rules of reservation for SC, ST, and OBC candidates to ensure inclusivity inherent in our societal structure
- iv) Detailed information on offered courses, allowed subject combinations, admission and other fees, course-wise university-approved intake capacity in different categories, prospectus etc. in the college website
- v) Timely disbursement of salary of teaching and non-teaching staff through HRMS
- vi) Cashless transactions as far as possible and, through PFMS, if needed
- vii) Purchasing through proper e-tendering in the Government tender portal whenever required as per existing government rules
- viii) Installation of extensive CCTV surveillance to ensure a peaceful college campus
- ix) Regular checking and repairing/servicing (if needed) of the IT goods, internet facility, and software by outside agencies
- x) Regular maintenance of the college server by an outside agency
- xi) Portal-based record-keeping for the purchase of recurring and non-recurring items
- xii) Software-based maintenance of the college financial account system
- xiii) Computerized record keeping of the enrolled students, examination results, teachers' attendance etc.
- xiv) Functional website for proper dissemination of relevant information to stakeholders in public domain