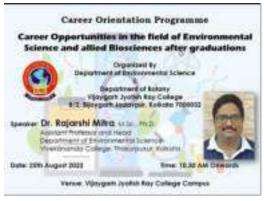

#### Data template 3.5.1 EVENT NO

12: The Department of Environmental Science, and IQAC, Vijaygarh Jyotish Ray College, in association with Hulladek, Belgharia Green Harmony Welfare Organisationand Nature Mates organized an e-waste management awareness webinar titled "Where does your obsolete and broken electronic gadgets go?" on 3.10.2021. The Sessions of this series commenced with words of inspiration from Dr. Rajvasri Neogy, Principal of Vijaygarh Jyotish Ray College, who formally delivered the welcome speech. The resource person of this webinar, MR. NANDAN MALL, Founder & CEO, Hulladek Recycling, delivered a resourceful lecture on ill

effects of e-waste and their management strategies. The sessions was casted in Google Meet. 46 participants which included students, scholars and academicians pan-India actively participated in the webinar. The speaker addressed the queries of the audiences in details with utmost patient. The webinar ended with vote of thanks from Dr. Prasenjit Das, joint IQAC co-ordinator of Vijaygarh Jyotish Ray College, feedback was collected and participation certificates were distributed.