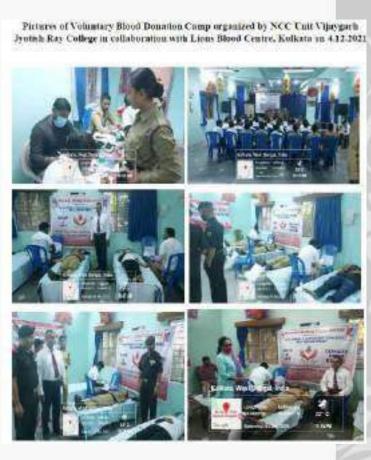

#### Data template 3.5.1 EVENT NO 10: Blood Donation Camp organized by NCC

Collaborator: Lions Blood Centre, Kolkata

Date: 4.12.2021

**Number of Participants: 50** 