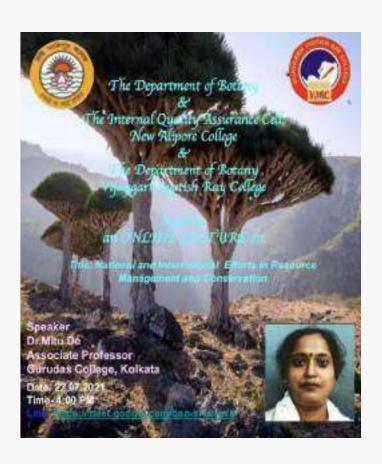

- 11. Subhasish Sardar
- 12. Kawshiki Roy
- 13. Shreya Majumder
- 14. Ishwar Murmu
- 15. Bijoylakshmi Shaw
- 16. Rima Gayen
- 17. Paroma Samaddar
- 18. Neha Das
- 19. Puja Kumari Shaw

Data template 3.5.1. EVENT NO 3: In collaboration with the Dept. of Botany of New Alipore College, the Dept. of Botany of VJRC (Under MoU) organized Online Special Lecture based on CBCS syllabus for the benefit of final semester students on 22.07.2021 by Dr. Mitu De, Associate Professor, Gurudas College Kolkata