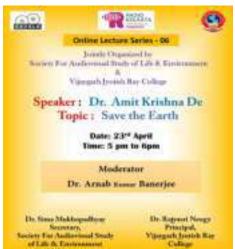

### **Data template 3.5.1 EVENT NO 16:** Environment and cultural awareness

**Topic** – Online Lecture Series – 01, Preserving Heritage Audio Visually, Coping up with climate change in Sundarban.

Name of Collaborator: Society for Audio Visual Study of Life and Environment

**Date** – 30.10.2021 **No. of Attendees** - 90 **Speakers** – Subha Das Mullick &Dr.Pranabesh Sanyal.

Description of the webinar - An online lecture series is organised jointly by Society for audio-visual study of life and environment and dept. JMC, Vijaygarh Jyotish Ray College. The first lecture of this series took place today on the Google Meet platform.

#### Online Lecture Series - 01

01

Jointly Organized by Society For Audiovisual Study of Life & Environment

Vijaygarh Jyotish Ray College

Date: 30<sup>th</sup> October, Saturday, Time: 7 pm

Speaker: Subha Das Mollick Topic: Preserving heritage audio visually

Speaker: Dr Pranabesh Sanyal Topic: Coping up with climate change in Sundarban

Moderator Dr. Arnab Kumar Banerjee

Google Meet Link: https://meet.google.com/ipr-xbud-cjw

Dr. Sima Mukhopadhyay Secretary, Society For Audiovisual Study of Life & Environment Dr. Rajyasri Neogy Principal, Vijaygarh Jyotish Ray College