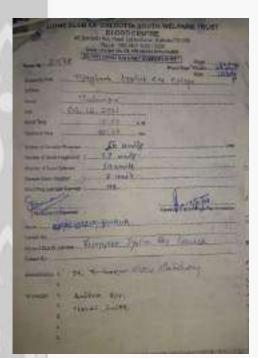

#### Data template 3.5.1 EVENT NO 10: Blood Donation Camp organized by NCC

Collaborator: Lions Blood Centre, Kolkata

Date: 4.12.2021

**Number of Participants: 50** 

#### **List of Participants**

Principal Vijaygarh Jyotish Ray College Kolkata-700 032