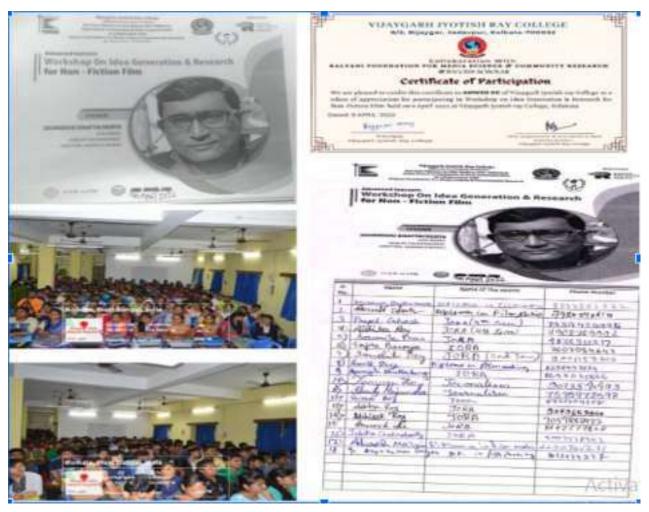

dents from different departments of the college participated in the workshop. At the end of the session, participants were provided with participation certificates.



Rajyani muss

Session 4: Workshop on Idea generation & Research for Non-fiction film

Date: 9.04.2022

Collaborator: Kalyani Foundation for Media Science and Communication Research & Success Scholar

In collaboration with Kalyani Foundation for Media Science and Communication Research and Success Scholar, Department of Journalism and Mass Communication carried out an Advaced learner's workshop wherein film maker Soumendu Bhattacharya dicussed with the participants about different aspects of Idea generation & Research for Non-fiction film At the end of the session, participants were provided with participation certificates.



Vijaygarh Jyotish Ray College

Kolkala-700 032

Session 5: Camera Operating I

Date: 23.04.2022

Collaborator: Kalyani Foundation for Media Science and Communication Research & Success Scholar

In collaboration with Kalyani Foundation for Media Science and Communication Research and Success Scholar, Department of Journalism and Mass Communication carried out an Advaced learner's workshop wherein film maker Soumendu Bhattacharya dicussed with the participants about different aspects of operating camera during film making. At the end of the session, participants were provided with participation certificates.









| şi. | None                 | Rente of the course    | Phone Hunder          |
|-----|----------------------|------------------------|-----------------------|
| #   | Brein h