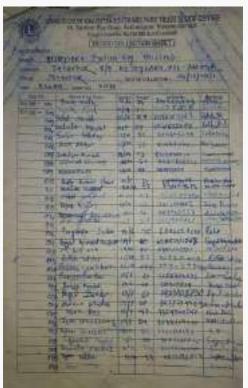

#### Data template 3.5.1 EVENT NO 10: Blood Donation Camp organized by NCC

Collaborator: Lions Blood Centre, Kolkata

Date: 4.12.2021

**Number of Participants: 50** 

#### **List of Participants**

Principal Vijaygarh Jyotish Ray College Kolkata-700 032