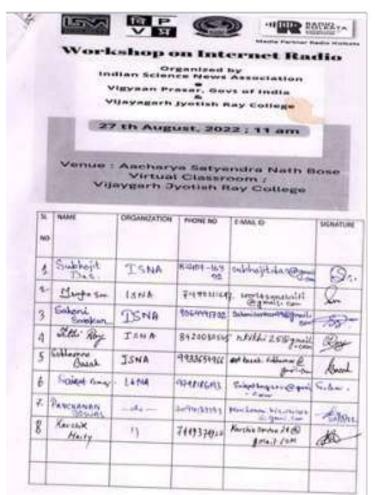

|



Data template 3.5.1 EVENT NO 46: Report of Research Methodology Workshop on Radio Communication

Topic: Internet Radio

Date: 27.08.2022

Collaborator: Indian Science News Association & Vigyan Prasar,

Govt. of India

In collaboration with Indian Science News Association & VigyanPrasar, Govt. of India, Department of **Journalism** and Mass Communication carried out workshop on Internet Radio wherein eminent media personalities and faculty members of the department provided hand on training to the participants about different aspects of streaming,









content making and running an internet radio station. Several students from different departments of the college participated in the workshop. At the end of the session, participants were provided with participation certificates.





Data template 3.5.1 EVENT NO 47: Report on Entrepreneurship seminar in Environmental Science.

Topic: Career Opportunities in Environmental Science and allied Biosciences after graduations

Date: 25.08.2022

Collaborator: Vivekananda College, Thakurpukur

In collaboration with Vivekanda College, Thakurpukur, Dept. of Environmental Science and Dept. of Botany, VijaygarhJyotish Ray College organized a Seminar, RajarshiMitra wherein Dr. (Assist Prof and Head, Dept. of Environmental Science, College, Vivekananda Thakurpukur), illustrated participants on the career and

entrepreneurship opportunities in

**Participants** 

Environmental

Environmental

participation

were

of

with

and









#### Participation List:

field

Science

studies.

awarded

certificate.



Rajyaent mess

Data