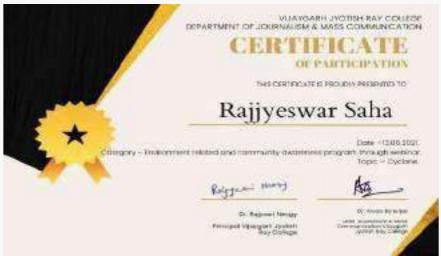

#### Data template 3.5.1 EVENT NO

14: Environment related and community awareness programme

Topic – Cyclone.

Name of Collaborator: Science In Action

Date – 13.06.2021 of Attendees- 84.

Speakers – Dr.RajyasriNeogy, Mr. Ratul Dutta, AlekhyaChakrabarty, Dr. Arnab Kumar Banerjee, Mr. Ankan Pal, Mr. RajjyeswarSaha.