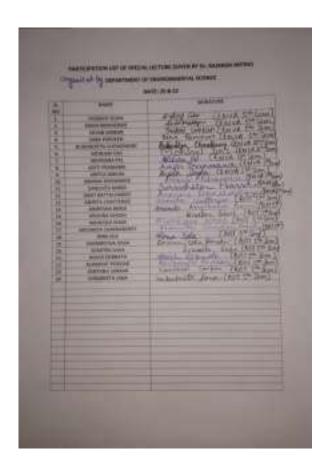

#### Data template 3.5.1 EVENT NO

12: The Department of Environmental Science, and IQAC, Vijaygarh Jyotish Ray College, in association with Hulladek, Belgharia Green Harmony Welfare Organisationand Nature Mates organized an e-waste management awareness webinar titled "Where does your obsolete and broken electronic gadgets go?" on 3.10.2021. The Sessions of this series commenced with words of inspiration from Dr. Rajvasri Neogy, Principal of Vijaygarh Jyotish Ray College, who formally delivered the welcome speech. The resource person of this webinar, MR. NANDAN MALL, Founder & CEO, Hulladek Recycling, delivered a resourceful lecture on ill

effects of e-waste and their management strategies. The sessions was casted in Google Meet. 46 participants which included students, scholars and academicians pan-India actively participated in the webinar. The speaker addressed the queries of the audiences in details with utmost patient. The webinar ended with vote of thanks from Dr. Prasenjit Das, joint IQAC co-ordinator of Vijaygarh Jyotish Ray College, feedback was collected and participation certificates were distributed.