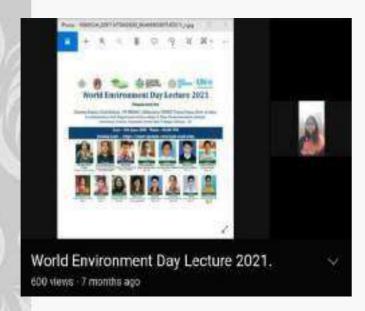

#### Data template 3.5.1 EVENT NO 13:Environment awareness and student upliftment programme

Topic – World Environment day Celebration.

Name of Collaborator: Science Association of Bengal

Date - 05.06.2021 & 06.06.2021

No. of Attendees- 88. Speakers – Several Description of the webinar- On the occasion of World Environment Day on 5th June, a webinar wasorganised by Dept. of Journalism & Mass Communication and Science Innovation Centre, Vijaygarh Jyotish Ray College (VJRC). A debate was also arranged for the students. Feedback formswere given to the attendees.