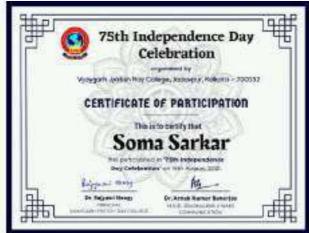

#### **Data template 3.5.1 EVENT NO 15: 75th Independence Day Celebration**

**Topic** – 75th Independence Day Celebration.

Name of Collaborator:
Belgharia Green Harmony Welfare
Organization and Multi Asha
Bahini Yuva Sangha