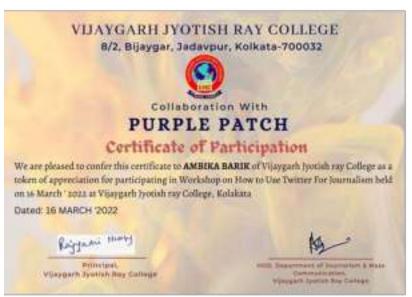

Rajyani mus

Data template 3.5.1 EVENT NO 19: Student mentorship and career counselling program

thoughwebinar.

**Topic** – Student Mentorship Programme, Sharing Knowledge Through Stories.

Name of Collaborator: Purple Patch Creative Communication

Date: 4.9.2021

No. of Attendees- 80

Speaker – Selva Ganapathy, Head of Community (Tamil), Quora Description of the webinar- A 'Student Mentorship Programme' was arranged on topic of 'Sharing knowledge through stories' Journalism and Mass Communication, placement cell and IQAC of VJRC in collaboration with Purple Patch Creative Communications. Manjari Ganguly was the moderator of the webinar.