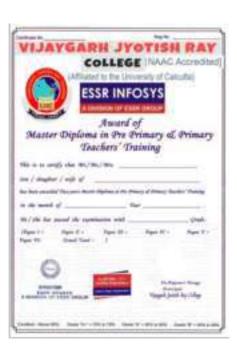

nd were enriched by her lecture.







Data template 3.5.1 EVENT NO 57: Activity report of Collaborative Diploma and Certificate Course

Collaborator: ESSR Infosys

In collaboration with ESSR Infosys, Vijaygarh Jyotish Ray College conducted following diploma and certificate courses free of cost for the students

1. Diploma in Pre Primary and Primary Teachers' Training (132 Hours)

- 2. Diploma Financial Accounting with GST (120 Hours)
- 3. Certificate in Pre Primary Teachers' Training (70 Hours)
- 4. Financial Accounting with GST (70 Hours)

Several students participated in the course and and gained hands on training in relevant courses from experienced faculty personels of ESSR infosys. Certificate of course completion was awarded after successful completion of each course.















## Name of Enrolled Students:

| M<br>Mari | NAME OF THE STUDENTS   | CONTACT NO. | COURSE NAME          |
|-----------|------------------------|-------------|----------------------|
|           | Buchadeb Bebrath       | 7449716812  | Certificate in Tally |
| 2         | Parul Halder           | 9051635661  | Certificate in Tally |
| 3         | Rasmita Das            | 9330396368  | Certificate in Tally |
| 4         | Suman Naskar           | 7595863229  | Cortificate in Tally |
| 5         | Debolina Sarkar        | 8420449740  | Certificate in Tally |
| 6         | Sayanita Bhattacharjee | \$835426452 | Certificate in Tally |
| 7         | Pritya Dey             | 9365700210  | Certificate in Tally |
| 8         | Anjali Bolel           | 8240097318  | Certificate in Tally |
| 9