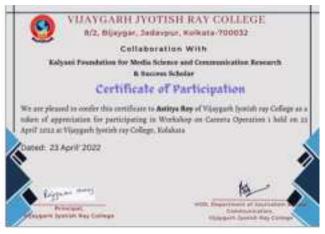

the participants about different aspects of Idea generation & Research for Non-fiction film At the end of the session, participants were provided with participation certificates.



Vijaygarh Jyotish Ray College

Kolkala-700 032

Session 5: Camera Operating I

Date: 23.04.2022

Collaborator: Kalyani Foundation for Media Science and Communication Research & Success Scholar

In collaboration with Kalyani Foundation for Media Science and Communication Research and Success Scholar, Department of Journalism and Mass Communication carried out an Advaced learner's workshop wherein film maker Soumendu Bhattacharya dicussed with the participants about different aspects of operating camera during film making. At the end of the session, participants were provided with participation certificates.









| şi. | None                 | Rente of the course    | Phone Hunder          |
|-----|----------------------|------------------------|-----------------------|
| #   | Brein hatten Striget | Bit in fills Assiry    | M1=44251              |
| 12. | Alash Mase           | PROMO WASH WAR         | £130340271            |
| 3   | Some le Dons         | 2000                   | 98363312.17           |
| 9   | bough de             | JONA                   | RE42177762            |
| 9   | Annald Emeriga       | JORA                   | 8594190532            |
| G   | Thinks Changelook    | ANOC                   | 0003939562            |
| 3   | Stump Kaller         | Distance in File Shake | THEO OY AS! D         |
| S.  | Bolinek Ry           | TORA                   | Too4ec2022