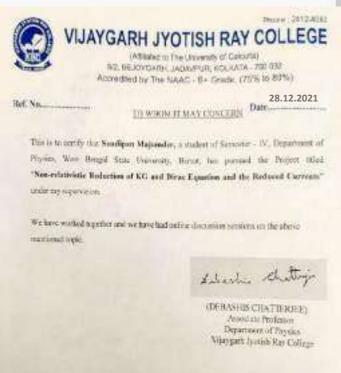

Rajyani news)

Vijaygarh Jyotish Ray College Kolkata-700 032 Data template 3.5.1 EVENT NO 5: Minor Project for M.Sc. (Sem - III): Non-abelian Gauge Field and its Coupling to Matter Fields carried out in collaboration with Dept. of Physics, W.B. State University, Barasat. Name of the beneficiary: Snigdha Mahato and Sandipan Majumder. Date: September, 2021 -till date