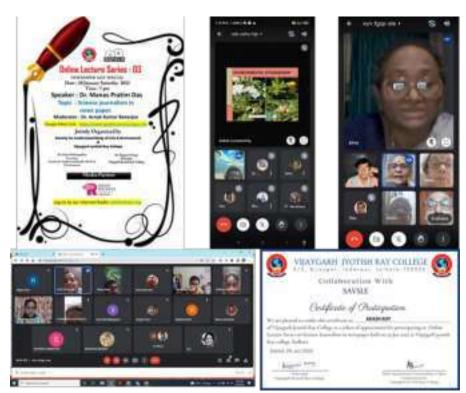

### **Data template 3.5.1 EVENT NO 16:** Environment and cultural awareness

**Topic** – Online Lecture Series – 01, Preserving Heritage Audio Visually, Coping up with climate change in Sundarban.

Name of Collaborator: Society for Audio Visual Study of Life and Environment

**Date** – 30.10.2021 **No. of Attendees** - 90 **Speakers** – Subha Das Mullick &Dr.Pranabesh Sanyal.

Description of the webinar - An online lecture series is organised jointly by Society for audio-visual study of life and environment and dept. JMC, Vijaygarh Jyotish Ray College. The first lecture of this series took place today on the Google Meet platform.

#### Online Lecture Series - 01

01

Jointly Organized by Society For Audiovisual Study of Life & Environment

Vijaygarh Jyotish Ray College

Date: 30<sup>th</sup> October, Saturday, Time: 7 pm

Speaker: Subha Das Mollick Topic: Preserving heritage audio visually

Speaker: Dr Pranabesh Sanyal Topic: Coping up with climate change in Sundarban

Moderator Dr. Arnab Kumar Banerjee

Google Meet Link: https://meet.google.com/ipr-xbud-cjw

Dr. Sima Mukhopadhyay Secretary, Society For Audiovisual Study of Life & Environment Dr. Rajyasri Neogy Principal, Vijaygarh Jyotish Ray College