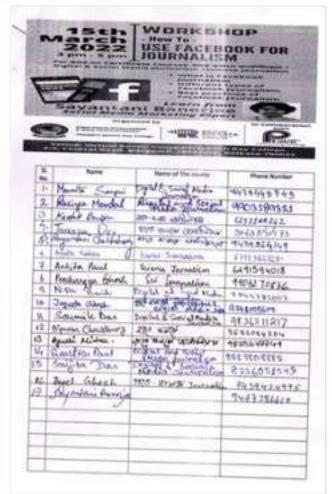

Rajyani mus

Data template 3.5.1 EVENT NO 19: Student mentorship and career counselling program

thoughwebinar.

**Topic** – Student Mentorship Programme, Sharing Knowledge Through Stories.

Name of Collaborator: Purple Patch Creative Communication

Date: 4.9.2021

No. of Attendees- 80

Speaker – Selva Ganapathy, Head of Community (Tamil), Quora Description of the webinar- A 'Student Mentorship Programme' was arranged on topic of 'Sharing knowledge through stories' Journalism and Mass Communication, placement cell and IQAC of VJRC in collaboration with Purple Patch Creative Communications. Manjari Ganguly was the moderator of the webinar.