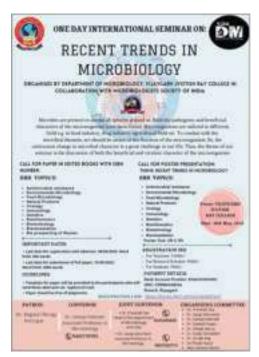

53: Activity report of Seminar on Research Methodology in Microbiology

Collaborator: Microbiologist Society of India

Date: 18.05.2022

In collaboration with Microbiologist Society of India, an international seminar of theme "Recent Trends in Microbiology" was organized by Department of Microbiology, Vijaygarh Jyotish Ray College. Scientists and professors from different educational and research institutes both from outside the state as well as outside the country delivered lectures about their research methodologies and findings. UG and PG students, scholars and faculty members from different colleges and institutes participated in a poster competition judged by eminent experts in the field of microbiology. Participants were provided with certificate of merit as well as participation.











# List of Participants:

| Name of the Participant                   | Neha Halder                  | Sourav Pan                              |
|-------------------------------------------|------------------------------|-----------------------------------------|
| Palash Paul                               | Anushree Majhi               | Ankan Acharjee                          |
| Dr. Maitreyee Mondal                      | Atmaja Ghosh                 | Gourab Shome                            |
| Riya Chakraborty                          | Sharmistha Paul              | SAYAK MANDAL                            |
| Anannyabroto De                           | Munmun Chatterjee            | Avishek Baidya                          |
| Sumita Sahoo                              | Aditi