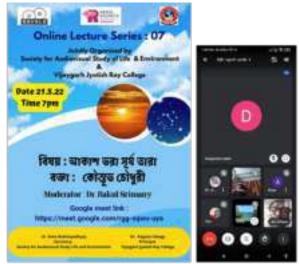

### **Data template 3.5.1 EVENT NO 16:** Environment and cultural awareness

**Topic** – Online Lecture Series – 01, Preserving Heritage Audio Visually, Coping up with climate change in Sundarban.

Name of Collaborator: Society for Audio Visual Study of Life and Environment

**Date** – 30.10.2021 **No. of Attendees** - 90 **Speakers** – Subha Das Mullick &Dr.Pranabesh Sanyal.

Description of the webinar - An online lecture series is organised jointly by Society for audio-visual study of life and environment and dept. JMC, Vijaygarh Jyotish Ray College. The first lecture of this series took place today on the Google Meet platform.

#### Online Lecture Series - 01

01

Jointly Organized by Society For Audiovisual Study of Life & Environment

Vijaygarh Jyotish Ray College

Date: 30<sup>th</sup> October, Saturday, Time: 7 pm

Speaker: Subha Das Mollick Topic: Preserving heritage audio visually

Speaker: Dr Pranabesh Sanyal Topic: Coping up with climate change in Sundarban

Moderator Dr. Arnab Kumar Banerjee

Google Meet Link: https://meet.google.com/ipr-xbud-cjw

Dr. Sima Mukhopadhyay Secretary, Society For Audiovisual Study of Life & Environment Dr. Rajyasri Neogy Principal, Vijaygarh Jyotish Ray College