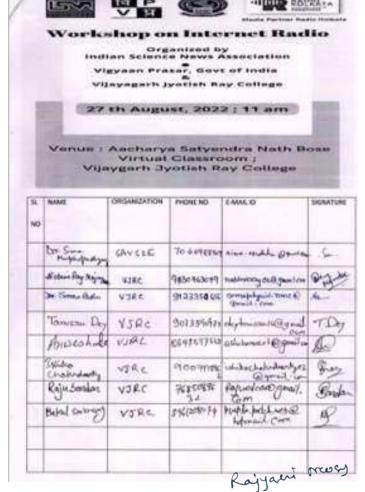

|



Data template 3.5.1 EVENT NO 46: Report of Research Methodology Workshop on Radio Communication

Topic: Internet Radio

Date: 27.08.2022

Collaborator: Indian Science News Association & Vigyan Prasar,

Govt. of India

In collaboration with Indian Science News Association & VigyanPrasar, Govt. of India, Department of **Journalism** and Mass Communication carried out workshop on Internet Radio wherein eminent media personalities and faculty members of the department provided hand on training to the participants about different aspects of streaming,









content making and running an internet radio station. Several students from different departments of the college participated in the workshop. At the end of the session, participants were provided with participation certificates.





Data template 3.5.1 EVENT NO 47: Report on Entrepreneurship seminar in Environmental Science.

Topic: Career Opportunities in Environmental Science and allied Biosciences after graduations

Date: 25.08.2022

Collaborator: Vivekananda College, Thakurpukur

In collaboration with Vivekanda College, Thakurpukur, Dept. of Environmental Science and Dept. of Botany, VijaygarhJyotish Ray College organized a Seminar, RajarshiMitra wherein Dr. (Assist Prof and Head, Dept. of Environmental Science, College, Vivekananda Thakurpukur), illustrated participants on the career and

entrepreneurship opportunities in

**Participants** 

Environmental

Environmental

participation

were

of

with

and









#### Participation List:

field

Science

studies.

awarded

certificate.



Rajyaent mess

Data t