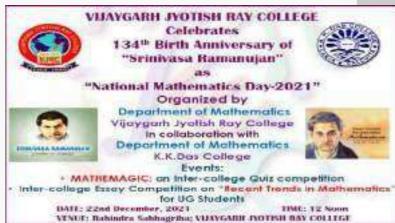

# Data template 3.5.1 EVENT NO 11: MATHEMAGIC: an Inter-college Quiz competition for UG Students and Inter-college Essay competition for UG students on "Recent Trends in Mathematics"

The Department of Mathematics, Ray **Jyotish** college collaboration with the Department of Mathematics, K.K.Das college conducted offline Inter-college an competition for UG Students and an Inter-college Essay competition for UG "Recent **Trends** students Mathematics" on 22<sup>nd</sup> December, 2021 to

celebrate the National Mathematics Day 2021: the 134<sup>th</sup> Birth Anniversary of Srinivasa Ramanujan at 12 NOON onwards in the Virtual room, Vijaygarh Jyotish Ray college. Students of eight different colleges of South Kolkata (Behala College, Asutosh College, K.K.Das College, Vijaygarh Jyotish Ray College, Netaji Nadar Day College, New Alipore College, Sammilani College) had participated in those competitions. 2 participants from each college took part as a team in quiz competition. Behala college stood 1<sup>st</sup>, Asutosh College stood 2<sup>nd</sup> and Vijaygarh Jyotish Ray College stood 3<sup>rd</sup> in Quiz competition. All the participants of quiz competition got certificate of participation and the winners got prize and certificate of merit. Essays of 9 participants were selected for publication in a booklet published by Vijaygarh Jyotish Ray College. All the participants of essay competition go the certificate of