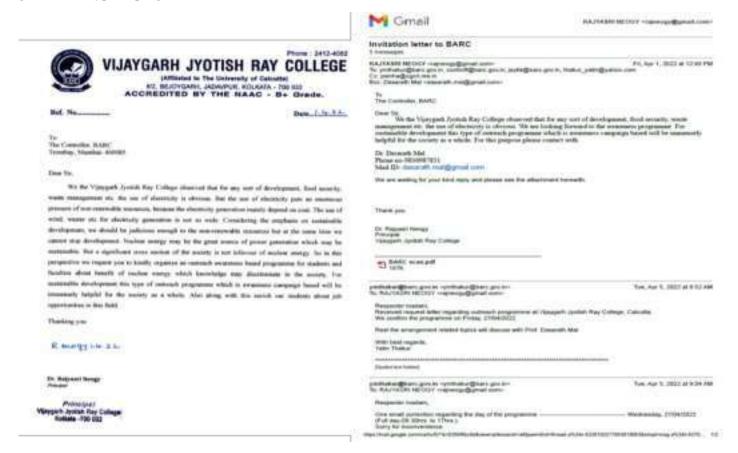

#### Data template 3.5.1 EVENT NO

12: The Department of Environmental Science, and IQAC, Vijaygarh Jyotish Ray College, in association with Hulladek, Belgharia Green Harmony Welfare Organisationand Nature Mates organized an e-waste management awareness webinar titled "Where does your obsolete and broken electronic gadgets go?" on 3.10.2021. The Sessions of this series commenced with words of inspiration from Dr. Rajvasri Neogy, Principal of Vijaygarh Jyotish Ray College, who formally delivered the welcome speech. The resource person of this webinar, MR. NANDAN MALL, Founder & CEO, Hulladek Recycling, delivered a resourceful lecture on ill

effects of e-waste and their management strategies. The sessions was casted in Google Meet. 46 participants which included students, scholars and academicians pan-India actively participated in the webinar. The speaker addressed the queries of the audiences in details with utmost patient. The webinar ended with vote of thanks from Dr. Prasenjit Das, joint IQAC co-ordinator of Vijaygarh Jyotish Ray College, feedback was collected and participation certificates were distributed.