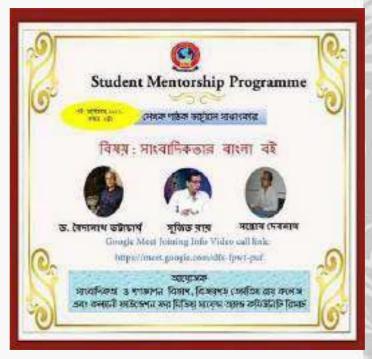

IA       | Media ProfessionalMAKAUT               |
| SAMIMA YASMIN        | Teacher New Alipore College            |
| Pulak Kumar Goswami  | Physiotherapist IRHAH                  |

## **Data template 3.5.1 EVENT NO**

**21:**Student mentorship and book related awareness program

**Topic** – Student Mentorship Programme, Bengali language books of Journalism.

Name of Collaborator: Kalyani Foundation for media science and community research

**Date** – 07.10.2021.

No. of Attendees - 90

Speakers – Dr. Baidyanath Bhattacharya, Mr. Sujit Ray, Mr. Santosh Debnath. Description of the webinar - Dept. of JMC, VJRC in collaboration with Kalyani Foundation for Media Science and Communication, arranged a webinar to guide the students pursuing journalism in Bengali language. As Bengali language



books are hard to find in this subject so, these speakers spoke about the books available. They guided the students by telling them, when to read and what to read.

Rajyani mess



## **CERTIFICATE**



## **LIST OF PARTICIPANTS**

| 1 Dr. Arnab Kumar Banerjee 2 Dr. Bakul Srimany Vijaygarh Jyotish Ray College 3 Prof. Sunandit Chaudhury 4 Bidisha Bhattacharya Vijaygarh Jotish Ray College 5 Megha Chakraborty Jadavpur University 6 ABHISEK ROY Vijaygarh Jyotish Ray College 7 Jayetri Paul West Bengal State University 8 Akash Pandey Delhi University 9 Dr. Tanushri Mukherjee Amity University Rajasthan 10 MAHENDRA KUMAR JENA 11 Debapriya Paul Vidyasagar College, University of Calcutta 12 Shreya Pai Vidyasagar College, University of Calcutta 12 Shreya Pai Vidyasagar College 13 Dr.Palashpriya Hald