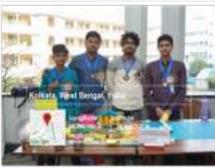

|
| - |                             |                   |                     | -               |

Rajyani muss

Data template 3.5.1 EVENT NO 28: Report on National Science Day 2022 award ceremony

Date 02.03.2022

Number of Participants: 83

Collaborator: Science Association of

Bengal

An eventful award distribution ceremony for the winners of national science day 2022 competition was organized by Ray Jyotish College Vijaygarh collaboration with Science Association of Bengal at Ramkrishna Mission Institute of Culture. Eminent scientist, innovators and for felicitated teachers were contribution to the field of science. Scientific documentaries were exhibited. Winners of Science Day competition in different categories were distributed with medallions, prizes and certificates.



















Rajyani moss

Data Template 3.5.1: Event No 29: Report of Collaborative Programme on Women's Day

Date: 8.03.2022

Collaborator: Swayam

The college in collaboration with SWAYAM celebrated Women's Day on 8<sup>th</sup> March, 2022 wherein an awareness programme titled "Promotion of Gender Equity for Sustainable Future" was organized. Resource personels from SWAYAM promoted and encouraged general understanding of gender-related challenges, for instance, violence against women and the gender pay gap, showed how values and norms influence our reality, reinforce stereotypes and support the structures that produce inequalities.









| No. of Parties