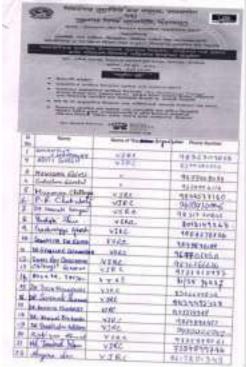

#### List of Participants:-

| Sl No. | Full Name              | Organization / University / Institute         |
|--------|------------------------|-----------------------------------------------|
| 1      | Nafisa Khan lodi       | GourMahavidhalaya                             |
| 2      | Nafisa Khan Lodi       | GourMahavidhalaya                             |
| 3      | RanjanaKundu           | VijaygarhJyotish Ray College                  |
| 4      | Manish Prakash         | Central University of Jammu                   |
| 5      | SumanaSaha Das         | Vivekananda College, Thakurpukur              |
| 6      | LABANI SARKAR          | ASUTOSH COLLEGE                               |
| 7      | SayantikaBera          | West bengal state university                  |
| 8      | SantuNej               | Calcutta University                           |
| 9      | SayantikaBera          | West bengal state university                  |
| 10     | Jukta Das              | South Calcutta Girls' College                 |
| 11     | Aranya Sarkar          | Asutosh college/ Calcutta University          |
| 12     | Subhasree Sarkar       | Netaji Nagar College (University of Calcutta) |
| 13     | Subhasree Sarkar       | Netaji Nagar College (University of calcutta) |
| 14     | RakhiGayen             | University                                    |
| 15     | Beas Das               | Asutosh College, Calcutta University          |
| 16     | Sukanyadutta           | Asutosh memorial hall                         |
| 17     | Dr.ReshmiNaskar        | St.xaviers University                         |
| 18     | Suvankarmondal         | Netaji nagar college                          |
| 19     | Souvik Das             | University of Calcutta                        |
| 20     | ManashiMohanta         | Jogesh Chandra Choudhuri college              |
| 21     | Rashmi Roy Mukherjee   | Women's College, Calcutta                     |
| 22     | PiyaliHalder           | University of Calcutta                        |
| 23     | Rounak Dutta Chowdhury | Netaji Nagar College                          |
| 24     | DebraniDolai           | Vijaygarhjyotish ray college                  |
| 25     | DebraniDolai           | Vijaygarhjyotish ray college                  |
| 26     | Srimoyee Das           | Netaji Nagar College                          |
| 27     | Srimoyee Das           | Netaji Nagar College                          |
| 28     | KaziSarfaraz-Ur Rahman | VijaygarhJyotish Ray College                  |