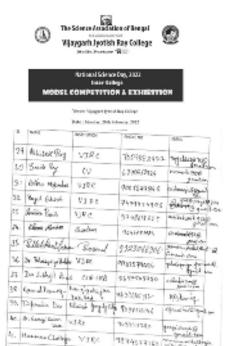

|
|     | Alikido poy        | VJAC            | 4-502-500000                       | paradition, 12<br>diamenta |
|     | Largin Da          | Isbourt Callyge | \$334 <b>9</b> 9215                | description                |
| 54. | Halden             | 20              | \$1949 tasy                        | Sand Sand                  |
|     | Acost Barries.     | A185            | 8550191552                         | administration of the Con- |
| 24- | Sche Chalmaberry   | MBE             | 900999942                          | Marchander,                |
|     | Uni Medal          | Red             | 912/Géreios                        | ind or                     |
| E   | Carenii Straedu    | 66z             | र्वतिका सम्बद्ध                    | Street Countries           |



4894577160

629159908

42 Ardola feat VTK



The Science Association of Bregal Vigrouth Aprilia Regul



Crimal Single Dig 1000

MODEL COMPETITION & EXHIBITION

was Phopolipsis by Odgo File Study, Stickersey, St.

| -   | wat:                     | remarks.                              | 466.0                                  | 1966