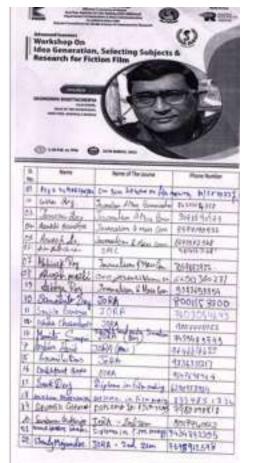

on Research Methodology in Film Making

Session 1: Idea generation, Selecting Subjects and Research for fiction films

Date: 25.03.2022 - 27.03.2022

Collaborator: Kalyani Foundation for Media Science and Communication Research & Success Scholar (Proposed

Collaborator)

In collaboration with Kalyani Foundation for Media Science and Communication Research, Department of Journalism and Mass Communication carried out a 3 day long workshop on fictional film making wherein film maker Soumendu Bhattacharya dicussed with the participants about idea generation, selecting Subjects and research for fiction films. Several students from different departments of the college participated in the workshop. At the end of the session, participants were provided with participation certificates.















Data template 3.5.1 EVENT NO 33: Report of the workshop on Research Methodology in Film Making

Topic: Advanced Learners workshop Basic Film Making

Date: 26.03.2022

Collaborator: Kalyani Foundation for Media Science and Communication Research & Success Scholar

In collaboration with Kalyani Foundation for Media Science and Communication Research and Success Scholar, Department of Journalism and Mass Communication carried out an advanced learner's workshop on film making wherein film maker Soumendu Bhattacharya discussed with the participants about the idea generation, selecting Subjects and research for non-fiction films. Several students from different departments of the college participated in the workshop. At the end of the session, participants were provided with participation ce