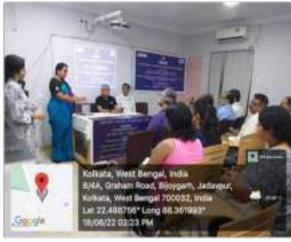

#### Data template 3.5.1 EVENT NO 6: World AIDS Day Rally

Collaborator: Rotary Club of Calcutta Innovation

**Number of Participant: 47** 

**List of Participants:** 

- 1. CHAYAN BANERJEE
- 2. CHANDRARATI DAS
- 3. ABHIRUP GUPTA
- 4. TAMAGHNA GANGULY
- 5. ANUSTUPA GHOSH
- 6. PRATIM BOSE
- 7. KOYEL ADHIKARY
- 8. SUTASAM JANA
- 9. ANIRBAN CHAKRABORTY
- 10. AYANTANU MONDAL
- 11. BISWARUP BISWAS
- 12. RAHUL GANGULY
- 13. PUSPITA ROY
- 14. SUHRITA PAUL
- 15. SWASTIKA BANERJEE
- 16. SAYAN DUTTA
- 17. ARPAN BAIDYA
- 18. ANKITA PAUL ABHIJIT SARDAR
- 19. AKASH MANDAL
- 20. ALISHA ASMIK
- 21. AMIT MONDAL
- 22. AMRITO SAHA
- 23. ANIRBAN MALLICK
- 24. ANTARA CHAKRABORTY

Vijaygarh Jyotish Ray College Kolkala-700 032

World AIDS Day was observed on 01.12.21, through Poster Competition and Awareness. The campaign was organized by Dept. of Physiology, Journalism, Microbiology, Heath & Students Welfare Cell, Competence building Cell, NSS & IQAC of VJRC in collaboration with Rotary Club, Calcutta