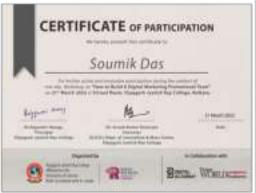

cates.









Rajyaeri moss

Data template 3.5.1 EVENT NO 31: Report of the Entrepreneurship in Journalism

Session 1: How to build a digital marketing promotional team: An Introduction

Date: 21.03.2022

Collaborator: SB Digital Academy and Trans world features

In collaboration with SB Digital Academy and Trans world feature, Department of Journalism and Mass Communication carried out a workshop on digital marketing wherein Social media marketing Expert Sayantani Banerjee provided hands on training to participants on how to build a digital marketing promotional team. Several students from different departments of the college participated in the workshop. At the end of the session, feedback from the participants was collected and they were provided with participation certificates.









Rajyaeri mess

Session 2: How to do online branding using social media post

Date: 23.03.2022

Collaborator: SB Digital Academy and SM Foundation

In collaboration with SB Digital Academy and SM Foundation, Department of Journalism and Mass Communication carried out a workshop on digital marketing wherein Social media marketing Expert Sayantani Banerjee provided hands on training to participants on how to do online branding using social media post. Several students from different departments of the college participated in the workshop. At the end of the session, feedback from the participants was collected and they were provided with participation certificates.









Session 3: How to do social media marketing for a Radio Station

Date: 24.03.2022

Collaborator: SB Digital Academy a