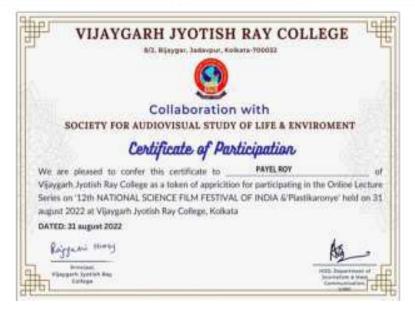

| 54 | Lokesh Chakma           | Visva Bharati                              |
|----|-------------------------|--------------------------------------------|
| 55 | Amlita Das              | University of Calcutta, Vidyasagar College |
| 56 | Bidisha Bhattacharya    | Vijaygarh Jyotish Ray College              |
| 57 | Gourab Kundu            | Vijaygarh Jyotish Ray College              |
| 58 | Barnita Thakur          | Vijaygarh Jyotish Ray College              |
| 59 | Tuhina Chakraborty      | Vijaygarh Jyotish Ray College              |
| 60 | Payel Roy               | Vijaygarh Jyotish Ray College              |
| 61 | Anagh Naskar            | Jadavpur University                        |
| 62 | Arijit Naskar           | Vijaygarh Jyotish Ray College              |
| 63 | DeblinaBasu             | The Newtown School Kolkata                 |
| 64 | Monjimaghosh            | Vijaygarh Jyotish Ray College              |
| 65 | AKASH MAJHI             | Vijaygarh Jyotish Ray College              |
| 66 | Anindita Chattopadhyay  | THK Jain college                           |
| 67 | Nandita pandit          | Lady Brabourne college                     |
| 68 | Dipannita Dutta         | Khudiram Bose Central College              |
| 69 | Juhita Maji             | Bijoy krishnagirls college                 |
| 70 | Nivedita Pandit         | Surendranath College for Women             |
| 71 | Nivedita Pandit         | South Calcutta Girls' College              |
| 72 | Ishika Chakraborty      | Vijaygarh Jyotish Ray College              |
| 73 | Dhrubajyoti Ghosh       | Behala College                             |
| 74 | Subhra Singha Mahapatra | Dum dumMotijheel Rabindra                  |
|    |                         | Mahavidyalaya                              |
| 75 | Tinni Ghosh             | Women's College, Kolkata                   |
| 76 | Durba Nag               | Women's College, Kolkata                   |
| 77 | Amartya Banerjee        | Jadavpur University                        |
| 78 | Ritwick Ghosh           | Bhairab Ganguly College                    |
| 79 | Bristy Dutta            | Surendranath college                       |
| 80 | TWENKELL BISWAS         | Jogamaya Devi College                      |
| 81 | Namrata Halder          | Vijaygarh Jyotish Ray College              |
| 82 | Aankhi Banerjee         | Vijaygarh Jyotish Ray College              |
| 83 | Soumya Roy              | Ileadkolkata                               |
| 84 | Swagata Ghosh           | Netaji Nagar College                       |
| 85 | Mousumi Mondal          | Nabagram Hiralal paul college              |
| 86 | Sabuj Konar             | EMMRC                                      |
| 87 | Prasanta Das            | Vijaygarh Jyotish Ray College              |
| 88 | Lal Mohan Yadav         | Future Media School                        |
| 89 | Kanka Majumder          | Surendranath College for Women             |
| 90 | Rajrupa Das             | Vijaygarh Jyotish Ray College              |