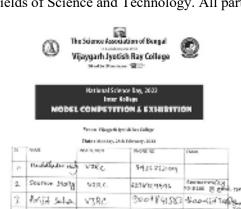

ewel, Banglaesh
- 6. Jinar Jayen Tiun, Bangladesh.



Rajyani moss

Data template 3.5.1 EVENT NO 27: Report of the seminar on the Research Methodology Science And Technology For A **Sustainable Future** 

Date 28.02.2022

#### **Collaborator: Science Association Bengal**

National Science Day, 2022 was organized by Competence Building Cell & IQAC, VJRC in Association With The Science Association of Bengal on 28.02.22, through Model Competition on "Integrated Approach Science And Technology For A Sustainable Future". Inter college model competition was organized which were evaluated by expert judges from different





Some Storage's resent has bother Hote: Monday, 20th Schroom, 2012







fields of Science and Technology. All participants were provided with certificate of participation.



|     |                       | Date (Manage, 26th F           | drowny, 2688 |                                    |
|-----|-----------------------|--------------------------------|--------------|------------------------------------|
| N   | NAK                   | A64 9, 1904                    | MOR IS       | OMM                                |
| P   | British of            | Vale                           | 9435752100   |                                    |
| 2.  | Source Maria          | Mark C.                        | 4236/0799A   | Assessment (Ca)                    |
| 7.  | Artist Salar          | VSRC-                          | 3001141503   |                                    |
| ń.  | that berefit          | 1766                           | 1831/21/28   | Old bergines