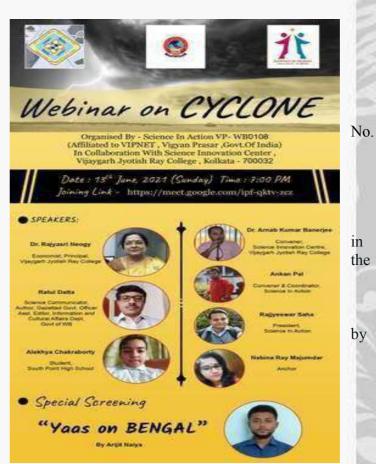

#### Data template 3.5.1 EVENT NO

14: Environment related and community awareness programme

Topic – Cyclone.

Name of Collaborator: Science In Action

Date – 13.06.2021 of Attendees- 84.

Speakers – Dr.RajyasriNeogy, Mr. Ratul Dutta, AlekhyaChakrabarty, Dr. Arnab Kumar Banerjee, Mr. Ankan Pal, Mr. RajjyeswarSaha.

Description of the webinar- Due to increase the number of Cyclones striking all along Indian coasts, there are concerns among the environmentalists and climatologists. Concentrating on this factor, a webinar was organized by Science In Action; affiliated VigyanPrasar; Govt. of India collaboration with, Science Innovation Centre, VijaygarhJyotish Ray College (VJRC). Feedback forms were given to the attendees.