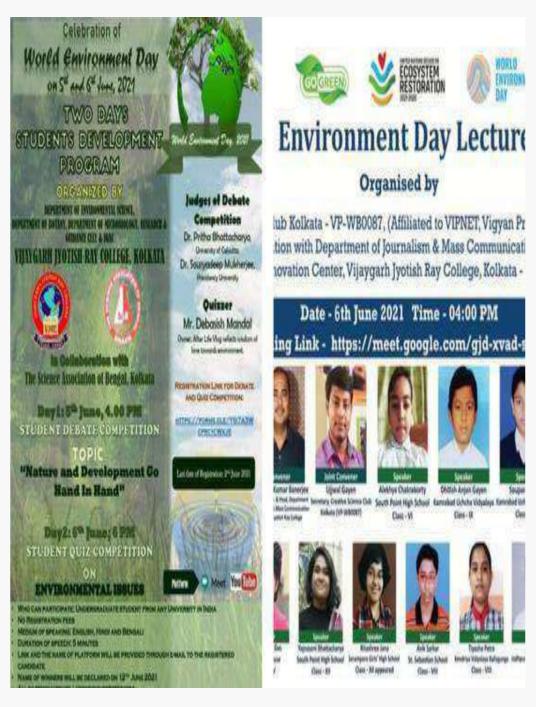

#### Data template 3.5.1 EVENT NO 13:Environment awareness and student upliftment programme

Topic – World Environment day Celebration.

Name of Collaborator: Science Association of Bengal

Date - 05.06.2021 & 06.06.2021

No. of Attendees- 88. Speakers – Several Description of the webinar- On the occasion of World Environment Day on 5th June, a webinar wasorganised by Dept. of Journalism & Mass Communication and Science Innovation Centre, Vijaygarh Jyotish Ray College (VJRC). A debate was also arranged for the students. Feedback formswere given to the attendees.