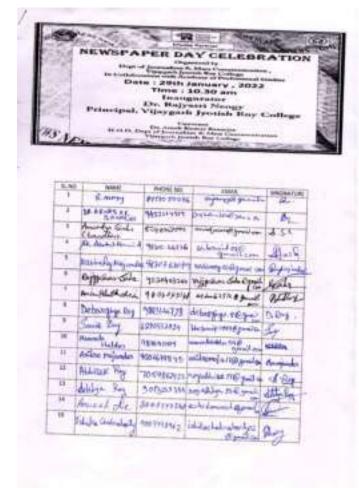

#### Data template 3.5.1 EVENT NO 6: World AIDS Day Rally

Collaborator: Rotary Club of Calcutta Innovation

**Number of Participant: 47** 

**List of Participants:** 

- 1. CHAYAN BANERJEE
- 2. CHANDRARATI DAS
- 3. ABHIRUP GUPTA
- 4. TAMAGHNA GANGULY
- 5. ANUSTUPA GHOSH
- 6. PRATIM BOSE
- 7. KOYEL ADHIKARY
- 8. SUTASAM JANA
- 9. ANIRBAN CHAKRABORTY
- 10. AYANTANU MONDAL
- 11. BISWARUP BISWAS
- 12. RAHUL GANGULY
- 13. PUSPITA ROY
- 14. SUHRITA PAUL
- 15. SWASTIKA BANERJEE
- 16. SAYAN DUTTA
- 17. ARPAN BAIDYA
- 18. ANKITA PAUL ABHIJIT SARDAR
- 19. AKASH MANDAL
- 20. ALISHA ASMIK
- 21. AMIT MONDAL
- 22. AMRITO SAHA
- 23. ANIRBAN MALLICK
- 24. ANTARA CHAKRABORTY

- 25. APARNA MONDAL
- 26. ARNAB GHOSH
- 27. ASHIM SARKAR
- 28. ATANU NASKAR
- 29. ATAYHREE MONDAL
- 30. AUMITENDU SAHA
- 31. AYANIKA CHOWDHURY
- 32. BANDHAN BAYEN
- 33. BIDISHA MONDAL
- 34. BINA MONDAL
- 35. BISWANATH MONDAL
- 36. BRISTI NASKAR
- 37. DEBAJYOTI SENGUPTA
- 38. DEBASISH SARDAR
- 39. DIPTI DAS
- 40. DIYA BHOWMICK
- 41. DWIPJOY SARKAR
- 42. ESHANI DEY
- 43. HIMADRI MRIDHA
- 44. JHULAN HALDER 45. JIT CHAKRABORTY
- 46. KABITA HALDER
- 47. KAKALI DAS

Vijaygarh Jyotish Ray College Kolkala-700 032

World AIDS Day was observed on 01.12.21, through Poster Competition and Awareness. The campaign was organized by Dept. of Physiology, Journalism, Microbiology, Heath & Students Welfare Cell, Competence building Cell, NSS & IQAC of VJRC in collaboration with Rotary Club, Calcutta