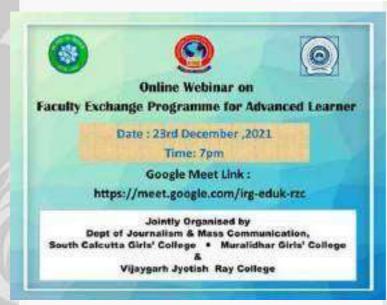

#### **Data template 3.5.1 EVENT NO**

**18:** Curriculum- based faculty exchange program (for advanced leaners)

**Topic** – Faculty Exchange Programme.

Name of Collaborator: South Calcutta Girls College and Murlidhar Girls College

Date: 23.12.2021

No. of Attendees - 80 Speaker – Several.

**Description of the webinar** - A faculty exchange programme for advanced learner was jointly organized by dept. of JMC of South Calcutta Girls' College, Muralidhar Girls' College and Vijaygarh Jyotish Ray College

#### Madien.

We noted like to organise a fresh, excharge programme of Department of Journalism and Nans Communication in collaboration with Vijaygast Jyofish Res College and Muralaltar Girls College on 23<sup>rd</sup> December as 7 pm. The planned curviculum will be skrindred in order to broaden their knowledge in the subject and enlighten the course outcome and future opportunity in the unedla ledently. The programme will be constanted in the Georgie platform.