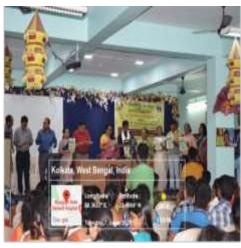

#### Data template 3.5.1 EVENT NO 6: World AIDS Day Rally

Collaborator: Rotary Club of Calcutta Innovation

**Number of Participant: 47** 

**List of Participants:** 

- 1. CHAYAN BANERJEE
- 2. CHANDRARATI DAS
- 3. ABHIRUP GUPTA
- 4. TAMAGHNA GANGULY
- 5. ANUSTUPA GHOSH
- 6. PRATIM BOSE
- 7. KOYEL ADHIKARY
- 8. SUTASAM JANA
- 9. ANIRBAN CHAKRABORTY
- 10. AYANTANU MONDAL
- 11. BISWARUP BISWAS
- 12. RAHUL GANGULY
- 13. PUSPITA ROY
- 14. SUHRITA PAUL
- 15. SWASTIKA BANERJEE
- 16. SAYAN DUTTA
- 17. ARPAN BAIDYA
- 18. ANKITA PAUL ABHIJIT SARDAR
- 19. AKASH MANDAL
- 20. ALISHA ASMIK
- 21. AMIT MONDAL
- 22. AMRITO SAHA
- 23. ANIRBAN MALLICK
- 24. ANTARA CHAKRABORTY

Vijaygarh Jyotish Ray College Kolkala-700 032

World AIDS Day was observed on 01.12.21, through Poster Competition and Awareness. The campaign was organized by Dept. of Physiology, Journalism, Microbiology, Heath & Students Welfare Cell, Competence building Cell, NSS & IQAC of VJRC in collaboration with Rotary Club, Calcutta