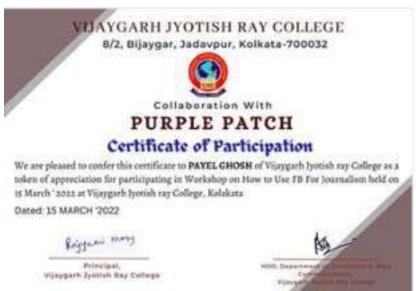

Rajyani mus

Data template 3.5.1 EVENT NO 19: Student mentorship and career counselling program

thoughwebinar.

**Topic** – Student Mentorship Programme, Sharing Knowledge Through Stories.

Name of Collaborator: Purple Patch Creative Communication

Date: 4.9.2021

No. of Attendees- 80

Speaker – Selva Ganapathy, Head of Community (Tamil), Quora Description of the webinar- A 'Student Mentorship Programme' was arranged on topic of 'Sharing knowledge through stories' Journalism and Mass Communication, placement cell and IQAC of VJRC in collaboration with Purple Patch Creative Communications. Manjari Ganguly was the moderator of the webinar.