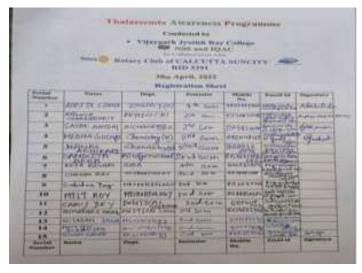

#### Data template 3.5.1 EVENT NO 6: World AIDS Day Rally

Collaborator: Rotary Club of Calcutta Innovation

**Number of Participant: 47** 

**List of Participants:** 

- 1. CHAYAN BANERJEE
- 2. CHANDRARATI DAS
- 3. ABHIRUP GUPTA
- 4. TAMAGHNA GANGULY
- 5. ANUSTUPA GHOSH
- 6. PRATIM BOSE
- 7. KOYEL ADHIKARY
- 8. SUTASAM JANA
- 9. ANIRBAN CHAKRABORTY
- 10. AYANTANU MONDAL
- 11. BISWARUP BISWAS
- 12. RAHUL GANGULY
- 13. PUSPITA ROY
- 14. SUHRITA PAUL
- 15. SWASTIKA BANERJEE
- 16. SAYAN DUTTA
- 17. ARPAN BAIDYA
- 18. ANKITA PAUL ABHIJIT SARDAR
- 19. AKASH MANDAL
- 20. ALISHA ASMIK
- 21. AMIT MONDAL
- 22. AMRITO SAHA
- 23. ANIRBAN MALLICK
- 24. ANTARA CHAKRABORTY

- 25. APARNA MONDAL
- 26. ARNAB GHOSH
- 27. ASHIM SARKAR
- 28. ATANU NASKAR
- 29. ATAYHREE MONDAL
- 30. AUMITENDU SAHA
- 31. AYANIKA CHOWDHURY
- 32. BANDHAN BAYEN
- 33. BIDISHA MONDAL
- 34. BINA MONDAL
- 35. BISWANATH MONDAL
- 36. BRISTI NASKAR
- 37. DEBAJYOTI SENGUPTA
- 38. DEBASISH SARDAR
- 39. DIPTI DAS
- 40. DIYA BHOWMICK
- 41. DWIPJOY SARKAR
- 42. ESHANI DEY
- 43. HIMADRI MRIDHA
- 44. JHULAN HALDER 45. JIT CHAKRABORTY
- 46. KABITA HALDER
- 47. KAKALI DAS

Vijaygarh Jyotish Ray College Kolkala-700 032

World AIDS Day was observed on 01.12.21, through Poster Competition and Awareness. The campaign was organized by Dept. of Physiology, Journalism, Microbiology, Heath & Students Welfare Cell, Competence building Cell, NSS & IQAC of VJRC in collaboration with Rotary Club, Calcutta