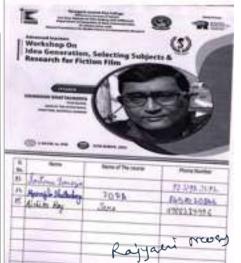

n Research Methodology in Film Making

Session 1: Idea generation, Selecting Subjects and Research for fiction films

Date: 25.03.2022 - 27.03.2022

Collaborator: Kalyani Foundation for Media Science and Communication Research & Success Scholar (Proposed

Collaborator)

In collaboration with Kalyani Foundation for Media Science and Communication Research, Department of Journalism and Mass Communication carried out a 3 day long workshop on fictional film making wherein film maker Soumendu Bhattacharya dicussed with the participants about idea generation, selecting Subjects and research for fiction films. Several students from different departments of the college participated in the workshop. At the end of the session, participants were provided with participation certificates.















Data template 3.5.1 EVENT NO 33: Report of the workshop on Research Methodology in Film Making

Topic: Advanced Learners workshop Basic Film Making

Date: 26.03.2022

Collaborator: Kalyani Foundation for Media Science and Communication Research & Success Scholar

In collaboration with Kalyani Foundation for Media Science and Communication Research and Success Scholar, Department of Journalism and Mass Communication carried out an advanced learner's workshop on film making wherein film maker Soumendu Bhattacharya discussed with the participants about the idea generation, selecting Subjects and research for non-fiction films. Several students from different departments of the college participated in the workshop. At the end of the session, participants were provided with participation cert