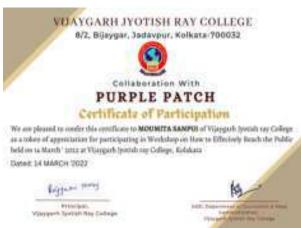

|                   |



Rajyani musy

Data template 3.5.1 EVENT NO 30: Report of the Entrepreneurship Workshop in Journalism

Session 1: Social Media Journalism: how to effectively reach the

public: An Introduction

Date: 14.03.2022

Collaborator: Purple Patch

In collaboration with purple patch, Department of Journalism and Mass Communication carried out a workshop on social media journalism wherein Social media marketing Expert Sayantani Banerjee provided hands on training to participants on how to effectively reach the public. Several students from different departments of the college participated in the workshop. At the end of the session, feedback from the participants was collected and they were provided with participation certificates.







Session 2: Social Media Journalism: how to effectively reach the public: Use of Facebook for Journalism

Date: 15.03.2022

Collaborator: Purple Patch

In collaboration with purple patch, Department of Journalism and Mass Communication carried out a workshop on social media journalism wherein Social media marketing Expert Sayantani Banerjee provided hands on training to participants on how to effectively reach the public using facebook. Several students from different departments of the college participated in the workshop. At the end of the session, feedback from the participants was collected and they were provided with participation certificates.









Session 3: Social Media Journalism: how to effectively reach the public: Use of Twitter for Journalism

Date: 16.03.2022

Collaborat