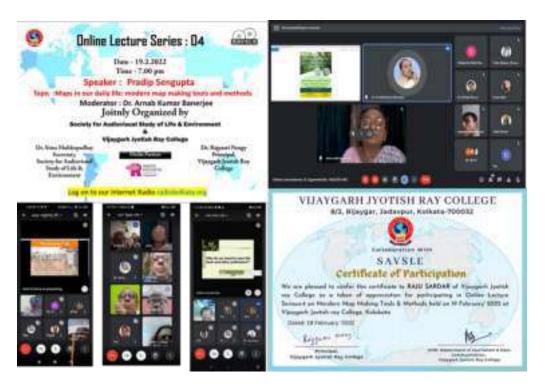

### **Data template 3.5.1 EVENT NO 16:** Environment and cultural awareness

**Topic** – Online Lecture Series – 01, Preserving Heritage Audio Visually, Coping up with climate change in Sundarban.

Name of Collaborator: Society for Audio Visual Study of Life and Environment

**Date** – 30.10.2021 **No. of Attendees** - 90 **Speakers** – Subha Das Mullick &Dr.Pranabesh Sanyal.

Description of the webinar - An online lecture series is organised jointly by Society for audio-visual study of life and environment and dept. JMC, Vijaygarh Jyotish Ray College. The first lecture of this series took place today on the Google Meet platform.

#### Online Lecture Series - 01

01

Jointly Organized by Society For Audiovisual Study of Life & Environment

Vijaygarh Jyotish Ray College

Date: 30<sup>th</sup> October, Saturday, Time: 7 pm

Speaker: Subha Das Mollick Topic: Preserving heritage audio visually

Speaker: Dr Pranabesh Sanyal Topic: Coping up with climate change in Sundarban

Moderator Dr. Arnab Kumar Banerjee

Google Meet Link: https://meet.google.com/ipr-xbud-cjw

Dr. Sima Mukhopadhyay Secretary, Society For Audiovisual Study of Life & Environment Dr. Rajyasri Neogy Principal, Vijaygarh Jyotish Ray College