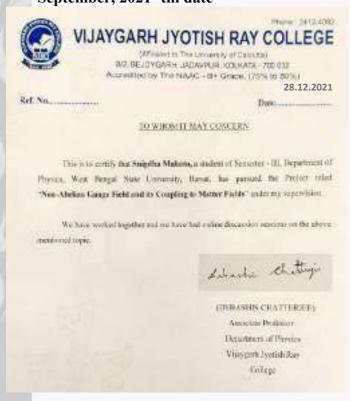

Rajyani news)

Vijaygarh Jyotish Ray College Kolkata-700 032 Data template 3.5.1 EVENT NO 5: Minor Project for M.Sc. (Sem - III): Non-abelian Gauge Field and its Coupling to Matter Fields carried out in collaboration with Dept. of Physics, W.B. State University, Barasat. Name of the beneficiary: Snigdha Mahato and Sandipan Majumder. Date: September, 2021 -till date