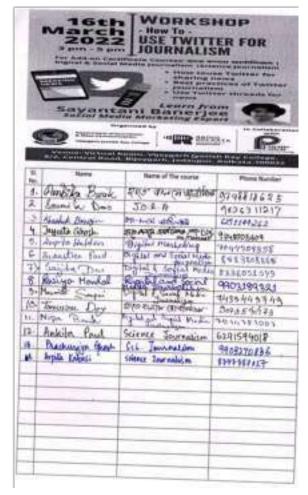

At the end of the session, feedback from the participants was collected and they were provided with participation certificates.









Session 3: Social Media Journalism: how to effectively reach the public: Use of Twitter for Journalism

Date: 16.03.2022

Collaborator: Purple Patch

In collaboration with purple patch, Department of Journalism and Mass Communication carried out a workshop on social media journalism wherein Social media marketing Expert Sayantani Banerjee provided hands on training to participants on how to effectively reach the public using twitter. Several students from different departments of the college participated in the workshop. At the end of the session, feedback from the participants was collected and they were provided with participation certificates.









Rajyaeri moss

Data template 3.5.1 EVENT NO 31: Report of the Entrepreneurship in Journalism

Session 1: How to build a digital marketing promotional team: An Introduction

Date: 21.03.2022

Collaborator: SB Digital Academy and Trans world features

In collaboration with SB Digital Academy and Trans world feature, Department of Journalism and Mass Communication carried out a workshop on digital marketing wherein Social media marketing Expert Sayantani Banerjee provided hands on training to participants on how to build a digital marketing promotional team. Several students from different departments of the college participated in the workshop. At the end of the session, feedback from the participants was collected and they were provided with participation certificates.









Rajyaeri m