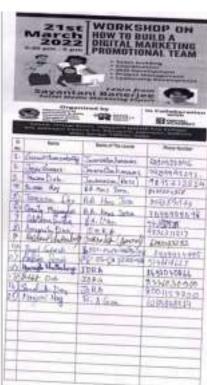

tes.









Rajyaeri moss

Data template 3.5.1 EVENT NO 31: Report of the Entrepreneurship in Journalism

Session 1: How to build a digital marketing promotional team: An Introduction

Date: 21.03.2022

Collaborator: SB Digital Academy and Trans world features

In collaboration with SB Digital Academy and Trans world feature, Department of Journalism and Mass Communication carried out a workshop on digital marketing wherein Social media marketing Expert Sayantani Banerjee provided hands on training to participants on how to build a digital marketing promotional team. Several students from different departments of the college participated in the workshop. At the end of the session, feedback from the participants was collected and they were provided with participation certificates.









Rajyaeri mess

Session 2: How to do online branding using social media post

Date: 23.03.2022

Collaborator: SB Digital Academy and SM Foundation

In collaboration with SB Digital Academy and SM Foundation, Department of Journalism and Mass Communication carried out a workshop on digital marketing wherein Social media marketing Expert Sayantani Banerjee provided hands on training to participants on how to do online branding using social media post. Several students from different departments of the college participated in the workshop. At the end of the session, feedback from the participants was collected and they were provided with participation certificates.









Session 3: How to do social media marketing for a Radio Station

Date: 24.03.2022

Collaborator: SB Digital Academy and