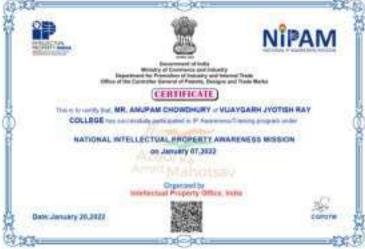

a template 3.5.1 EVENT NO 48: Report on Seminar on .Intellectual Property Rights

Topic: Awareness on Intellectual Property Rights

Date: 7.1.2022

Collaborator: Regional Patent Office Kolkata

As a part of the National Intellectual Property Awareness Mission (NIPAM), the college in collaboration with the Patent Office, Kolkata under Department for Promotion Of Industry & Internal Trade, Ministry Of Commerce & Industry organized an awareness program on Intellectual Property Rights (IPRs). Students, research scholars and faculty members of the college actively participated in the programme and were enriched with different aspects of copyright and patenting from expert resource persons from regional patent office, Kolkata. Participants were provided with certificate of participation.









| List of Participants:                    |
|------------------------------------------|
| Name of the Participant                  |
| Dr. Dasarath Mal                         |
| Ms. Phalguni Chakraborty                 |
| Mrs. Bishnupriya Bhattacharya            |
| Dr. Sayantani Chatterjee                 |
| Dr. Sudip Samadder                       |
| Debopam Sinha                            |
| Paramita Choudhury                       |
| Mr. Md Jamirul Islam                     |
| Smt. Nanda Khan                          |
| Munmun Chatterjee                        |
| Mr. Apurba Das                           |
| Ms. Sohini Aich                          |
| Ms.Swarupa Banerjee                      |
|                                          |
| AHANA MUKHERJEE