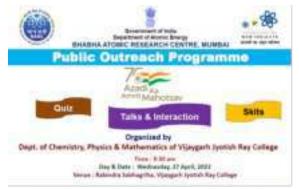

ts about the Nuclear Research, its application to our daily life for sustainable development to the nation vis-à-vis service render to the Nation. 130 participants were present in the program. The program included students' quiz, popular lecture on nuclear reactor, skit, interactive sessions, demonstration etc. Lecture was delivered by renowned scientist Dr. S. J. Jambhulkar and Dr. Tapas Samanta. Besides other dignitaries from BARC also participated in the program and they actively engaged the audience. It is least to mention that all the participants were enthusiastic and hugely motivated to learn about nuclear science. Already, there was demand from the participants to organise such a program in aperiodic manner. Department will hope to organize such type of program in future too.















## List of Participants

| Name of the<br>Participant | Choose your<br>Current<br>Semester | Name of your<br>Department | Name of your current Institution |
|----------------------------|------------------------------------|----------------------------|----------------------------------|
| Abhigyan Nath              | Semester IV                        | BSC Pure<br>General        | VIJAYGARH JYOTISH RAY<br>COLLEGE |
| Mr .Swarnendu Das          | Semester VI                        | Chemistry                  | Vijaygarhjyotishroy college      |
| Prithiraj Barik            | Semester II                        | Chemistry honours          | Vijaygarh Jyotish Ray College    |
| Mr. Prasad Joddar          | Semester VI                        | BSc pure                   | Vijaygar