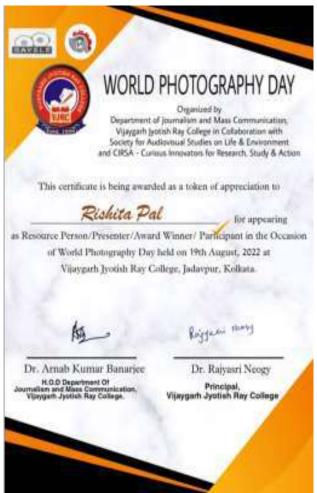

|
| 40 | Koyel Mondal        |
| 41 | Sayan Saha          |

Rajyani news

Data template 3.5.1 EVENT NO 44: Report of the seminar on Research Methodology on photography

Topic: Photo Story and Photo

Essay

Date: 20.08.2022

Collaborator: Society for Audio Visual Study of Life and Environment& Curious Innovators for Research Study and Action & Creative Science Club

To celebrate World Photography 2022, Day, Department of Journalism and Mass Communication in collaboration with Society for Audio Visual Study of Life and Environment & Curious Innovators for Research Study and Action & Creative Science Club organized a seminar on Photo Story and Photo Essay, wherein Mr. Aroop Datta, eminent photographer shared method of storytelling and report making with the help of photos only. In









the same event, Student's Photography presentation and Mobile Photography Competition was organized. Several students from different departments of the college participated in the workshop. At the end of the session, winners of the competition were provided with certificate of merit while participants were provided with participation certificates.







Data template 3.5.1 EVENT NO 45: Activity report of online panel discussion on environmental issues

Topic: Pannel discussion of Environmental

issues

Date: 21.05.2022

Collaborator: Society for Audio Visual

Study of Life and Environment

In collaboration with Society for Audio-Visual Study of Life and Environment, Department of Journalism and Mass Communication, VJRC organized an online panel discussion wherein the final semester stud