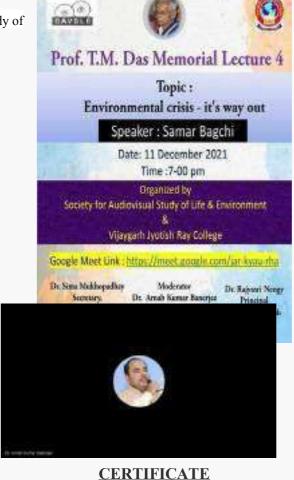

Data template 3.5.1 EVENT NO 17: Environment related awareness program through webinar.

**Topic -** Environmental crisis – it's way out.

Name of Collaborator: Society for Audio Visual Study of and Environment

Date - 11.12.2021

Attendees - 90

**Speaker** – Samar Bagchi.

**Description of the webinar** - many students and professors of the college joined this webinar. Mr. Bagchi gave a detailed theory of the cons of environmental crisis and how to fight it back. Feedback forms were given to the attendees.