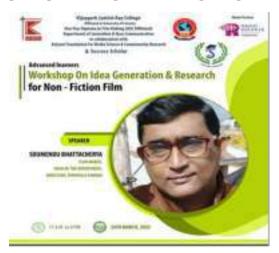

late 3.5.1 EVENT NO 33: Report of the workshop on Research Methodology in Film Making

Topic: Advanced Learners workshop Basic Film Making

Date: 26.03.2022

Collaborator: Kalyani Foundation for Media Science and Communication Research & Success Scholar

In collaboration with Kalyani Foundation for Media Science and Communication Research and Success Scholar, Department of Journalism and Mass Communication carried out an advanced learner's workshop on film making wherein film maker Soumendu Bhattacharya discussed with the participants about the idea generation, selecting Subjects and research for non-fiction films. Several students from different departments of the college participated in the workshop. At the end of the session, participants were provided with participation certificates.











| 11.5                               | Vorkshop On<br>dea Generatie      | on, Selecting Subjec