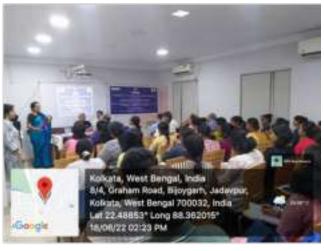

#### Data template 3.5.1 EVENT NO 6: World AIDS Day Rally

Collaborator: Rotary Club of Calcutta Innovation

**Number of Participant: 47** 

**List of Participants:** 

- 1. CHAYAN BANERJEE
- 2. CHANDRARATI DAS
- 3. ABHIRUP GUPTA
- 4. TAMAGHNA GANGULY
- 5. ANUSTUPA GHOSH
- 6. PRATIM BOSE
- 7. KOYEL ADHIKARY
- 8. SUTASAM JANA
- 9. ANIRBAN CHAKRABORTY
- 10. AYANTANU MONDAL
- 11. BISWARUP BISWAS
- 12. RAHUL GANGULY
- 13. PUSPITA ROY
- 14. SUHRITA PAUL
- 15. SWASTIKA BANERJEE
- 16. SAYAN DUTTA
- 17. ARPAN BAIDYA
- 18. ANKITA PAUL ABHIJIT SARDAR
- 19. AKASH MANDAL
- 20. ALISHA ASMIK
- 21. AMIT MONDAL
- 22. AMRITO SAHA
- 23. ANIRBAN MALLICK
- 24. ANTARA CHAKRABORTY

Vijaygarh Jyotish Ray College Kolkala-700 032

World AIDS Day was observed on 01.12.21, through Poster Competition and Awareness. The campaign was organized by Dept. of Physiology, Journalism, Microbiology, Heath & Students Welfare Cell, Competence building Cell, NSS & IQAC of VJRC in collaboration with Rotary Club, Calcutta