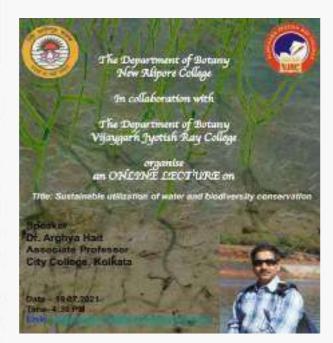

#### Video Link:

https://drive.google.com/file/d/1fv7qlOryOsZxum25xTjxHaE7pe3mw-gU/view?usp=sharing

Data template 3.5.1 EVENT NO 2: In collaboration with the Dept. of Botany of New Alipore College, the Dept. of Botany of VJRC (Under MoU) organized Special Lecture based on CBCS syllabus for the benefit of final semester students on 19.07.2021 by Dr. Arghya Hait, Faculty, Department of Botany, New Alipore College on "Sustainable utilization of water and biodiversity conservation". About 19 participants took part in this session and students of both colleges attended & discussed with speakers.