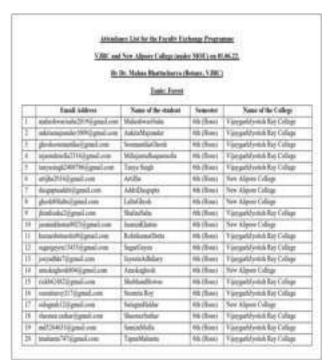

## 3.5. COLLABORATION

Number of Collaborative activities for research, Faculty exchange, Student exchange/internship during the year

Rajyaeri Mess

Data template 3.5.1 EVENT NO 1: In collaboration with the Dept. of Botany of New Alipore College, the Dept. of Botany of VJRC (Under MoU) organized Special Lecture based on CBCS syllabus for the benefit of final semester students on 17.07.2021 by Dr. Mahua Bhattacharya. About 19 participants took part in this session and students of both colleges attended & discussed with speakers.

#### Name of Participants

- 1. Bipasha Das
- 2. Niladri Choudhury
- 3. Susmita Dutta
- 4. Arindam Karmakar
- 5. Akshoy Nandan
- 6. Anindya Bhattacharjee
- 7. Kumar Sardar
- 8. Soumadri Das
- 9. Ayan Chatterjee
- 10. Rabonta Pramanick

- 11. Subhasish Sardar
- 12. Kawshiki Roy
- 13. Shreya Majumder
- 14. Ishwar Murmu
- 15. Bijoylakshmi Shaw
- 16. Rima Gayen
- 17. Paroma Samaddar
- 18. Neha Das
- 19. Puja Kumari Shaw