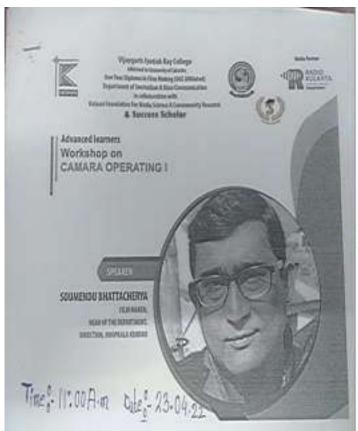

th the participants about different aspects of Idea generation & Research for Non-fiction film At the end of the session, participants were provided with participation certificates.



Vijaygarh Jyotish Ray College

Kolkala-700 032

Session 5: Camera Operating I

Date: 23.04.2022

Collaborator: Kalyani Foundation for Media Science and Communication Research & Success Scholar

In collaboration with Kalyani Foundation for Media Science and Communication Research and Success Scholar, Department of Journalism and Mass Communication carried out an Advaced learner's workshop wherein film maker Soumendu Bhattacharya dicussed with the participants about different aspects of operating camera during film making. At the end of the session, participants were provided with participation certificates.









| şi. | None                 | Rente of the course    | Phone Hunder          |
|-----|----------------------|------------------------|-----------------------|
| #   | Brein hatten Striget | Bit in fills Assiry    | M1=44251              |
| 12. | Alash Mase           | PROMO WASH WAR         | £130340271            |
| 3   | Some le Dons         | 2000                   | 98363312.17           |
| 9   | bough de             | JONA                   | RE42177762            |
| 9   | Annald Emeriga       | JORA                   | 8594190532            |
| G   | Thinks Changelook    | ANOC                   | 0003939562            |
| 3   | Stump Kaller         | Distance in File Shake | THEO OY AS! D         |
| S.  | Bolinek Ry           | TORA                   | Too4ec2022