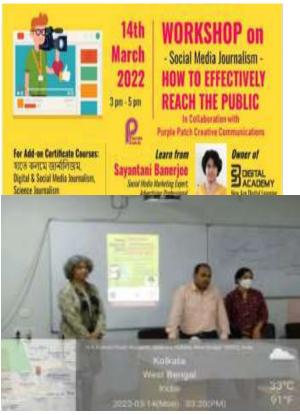

|                   |



Rajyani musy

Data template 3.5.1 EVENT NO 30: Report of the Entrepreneurship Workshop in Journalism

Session 1: Social Media Journalism: how to effectively reach the

public: An Introduction

Date: 14.03.2022

Collaborator: Purple Patch

In collaboration with purple patch, Department of Journalism and Mass Communication carried out a workshop on social media journalism wherein Social media marketing Expert Sayantani Banerjee provided hands on training to participants on how to effectively reach the public. Several students from different departments of the college participated in the workshop. At the end of the session, feedback from the participants was collected and they were provided with participation certificates.







Session 2: Social Media Journalism: how to effectively reach the public: Use of Facebook for Journalism

Date: 15.03.2022

Collaborator: Purple Patch

In collaboration with purple patch, Department of Journalism and Mass Communication carried out a workshop on social media journalism wherein Social media marketing Expert Sayantani Banerjee provided hands on training to participants on how to effectively reach the public using facebook. Several students from different departments of the college participated in the workshop. At the end of the session, feedback from the participants was collected and they were provided with participation certificates.









Session 3: Social Media Journalism: how to effectively reach the public: Use of Twitter for Journalism

Date: 16.03.2022

Collabor