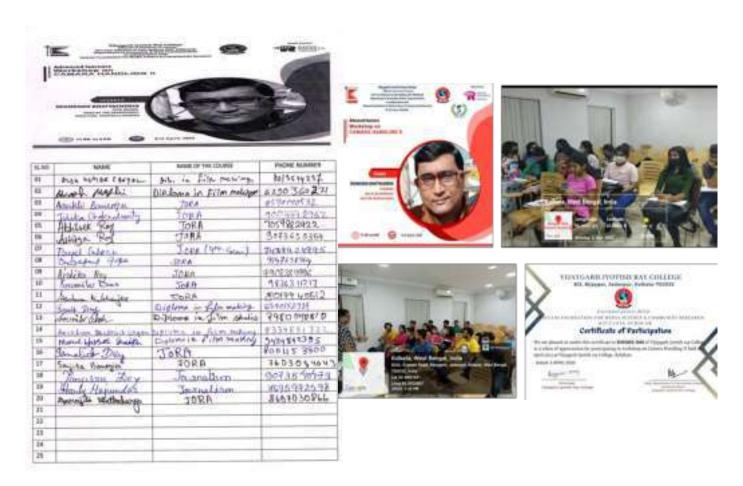

|

Rajyaeri news

Vijaygarh Jyotish Ray College Kolkata-700 032

Session 3: Advanced Learners workshop in Camera Handling II

Date: 3.04.2022

Collaborator: Kalyani Foundation for Media Science and Communication Research & Success Scholar

In collaboration with Kalyani Foundation for Media Science and Communication Research and Success Scholar, Department of Journalism and Mass Communication carried out an advanced learner's workshop of 2 days duration on camera handling wherein film maker Soumendu Bhattacharya discussed with the participants about different aspects of handling camera in film making. Several students from different departments of the college participated in the workshop. At the end of the session, participants were provided with participation certificates.



Rajyani muss

Session 4: Workshop on Idea generation & Research for Non-fiction film

Date: 9.04.2022

Collaborator: Kalyani Foundation for Media Science and Communication Research & Success Scholar

In collaboration with Kalyani Foundation for Media Science and Communication Research and Success Scholar, Department of Journalism and Mass Communication carried out an Advaced learner's workshop wherein film maker Soumendu Bhattacharya dicussed with the participants about different aspects of Idea generation & Research for Non-fiction film At the end of the session, participants were provided with participation certificates.



Vijaygarh Jyotish Ray College

Kolkala-700 032

Session 5: Camera Operating I

Date: 23.04.2022

Collaborator: Kalyani Foundation for Media Science and Communicatio