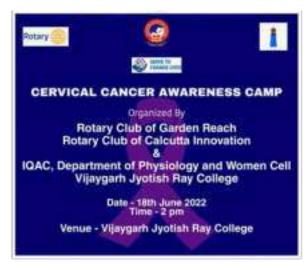

#### Data template 3.5.1 EVENT NO 6: World AIDS Day Rally

Collaborator: Rotary Club of Calcutta Innovation

**Number of Participant: 47** 

**List of Participants:** 

- 1. CHAYAN BANERJEE
- 2. CHANDRARATI DAS
- 3. ABHIRUP GUPTA
- 4. TAMAGHNA GANGULY
- 5. ANUSTUPA GHOSH
- 6. PRATIM BOSE
- 7. KOYEL ADHIKARY
- 8. SUTASAM JANA
- 9. ANIRBAN CHAKRABORTY
- 10. AYANTANU MONDAL
- 11. BISWARUP BISWAS
- 12. RAHUL GANGULY
- 13. PUSPITA ROY
- 14. SUHRITA PAUL
- 15. SWASTIKA BANERJEE
- 16. SAYAN DUTTA
- 17. ARPAN BAIDYA
- 18. ANKITA PAUL ABHIJIT SARDAR
- 19. AKASH MANDAL
- 20. ALISHA ASMIK
- 21. AMIT MONDAL
- 22. AMRITO SAHA
- 23. ANIRBAN MALLICK
- 24. ANTARA CHAKRABORTY

Vijaygarh Jyotish Ray College Kolkala-700 032

World AIDS Day was observed on 01.12.21, through Poster Competition and Awareness. The campaign was organized by Dept. of Physiology, Journalism, Microbiology, Heath & Students Welfare Cell, Competence building Cell, NSS & IQAC of VJRC in collaboration with Rotary Club, Calcutta