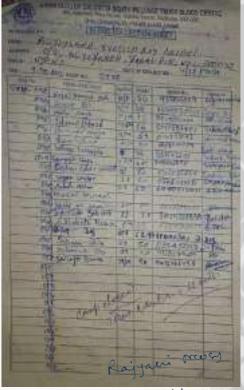

#### Data template 3.5.1 EVENT NO 10: Blood Donation Camp organized by NCC

Collaborator: Lions Blood Centre, Kolkata

Date: 4.12.2021

**Number of Participants: 50** 

#### **List of Participants**

Principal Vijaygarh Jyotish Ray College Kolkata-700 032