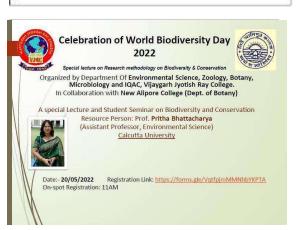

dal        |
| 36 | Sayan Saha          |
| 37 | Trinok Paul         |
| 38 | Arkanshu Boral      |
| 39 | Tanusree Dey        |

Rajyani muss

Vijaygarh Jyotish Ray College Kolkata-700 032 Data template 3.5.1 EVENT NO 52: Activity report of Seminar on Research Methodology in Environmental Science

Collaborator: New Alipore College

Date: 20.05.2022

A seminar was organized jointly by Dept. of Env. Sc., Zoology, Botany, Microbio. & IQAC, VJRC, in collaboration with Department of Botany, Alipore College celebrate International Day for Biological Diversity. Dr. Pritha Bhattacharya, Head, Department of Environmental Science, University of Calcutta addressed the participants about the current advances Environmental research. The participants were provided with certificate of participation.











| List of Participants |             |                                  |   |
|----------------------|-------------|----------------------------------|---|
| NAME:                | DESIGNATION | NAME OF THE INSTITUTE            |   |
| Smt. Nanda khan      | SACT-II     | VIJAYGARH JYOTISH RAY<br>COLLEGE |   |
| Dr.Marufa Sultana    | SACT I      | New Alipore College Rajy         | V |

| MAHESHWARI<br>SAHA         | Student                                 | Vijaygarh Jyotish Ray College    |
|----------------------------|-----------------------------------------|----------------------------------|
| Shalini Saha               | Student                                 | Vijaygarh Jyotish Ray College    |
| Anwesha Barui              | Student                                 | VIJA