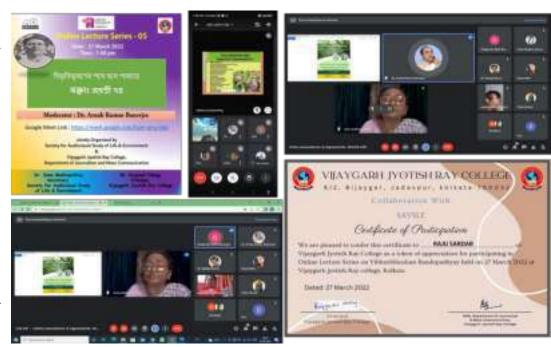

### **Data template 3.5.1 EVENT NO 16:** Environment and cultural awareness

**Topic** – Online Lecture Series – 01, Preserving Heritage Audio Visually, Coping up with climate change in Sundarban.

Name of Collaborator: Society for Audio Visual Study of Life and Environment

**Date** – 30.10.2021 **No. of Attendees** - 90 **Speakers** – Subha Das Mullick &Dr.Pranabesh Sanyal.

Description of the webinar - An online lecture series is organised jointly by Society for audio-visual study of life and environment and dept. JMC, Vijaygarh Jyotish Ray College. The first lecture of this series took place today on the Google Meet platform.

#### Online Lecture Series - 01

01

Jointly Organized by Society For Audiovisual Study of Life & Environment

Vijaygarh Jyotish Ray College

Date: 30<sup>th</sup> October, Saturday, Time: 7 pm

Speaker: Subha Das Mollick Topic: Preserving heritage audio visually

Speaker: Dr Pranabesh Sanyal Topic: Coping up with climate change in Sundarban

Moderator Dr. Arnab Kumar Banerjee

Google Meet Link: https://meet.google.com/ipr-xbud-cjw

Dr. Sima Mukhopadhyay Secretary, Society For Audiovisual Study of Life & Environment Dr. Rajyasri Neogy Principal, Vijaygarh Jyotish Ray College