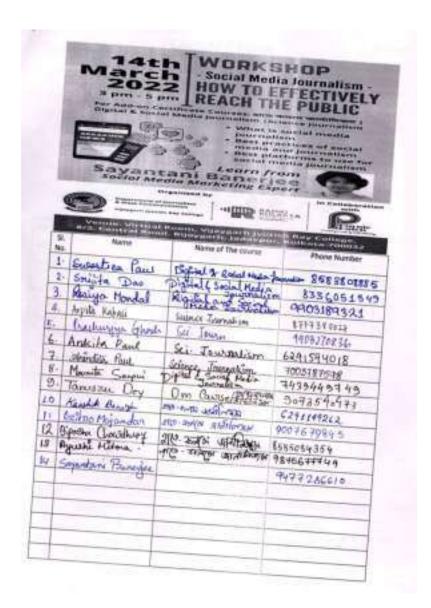

|                   |



Rajyani musy

Data template 3.5.1 EVENT NO 30: Report of the Entrepreneurship Workshop in Journalism

Session 1: Social Media Journalism: how to effectively reach the

public: An Introduction

Date: 14.03.2022

Collaborator: Purple Patch

In collaboration with purple patch, Department of Journalism and Mass Communication carried out a workshop on social media journalism wherein Social media marketing Expert Sayantani Banerjee provided hands on training to participants on how to effectively reach the public. Several students from different departments of the college participated in the workshop. At the end of the session, feedback from the participants was collected and they were provided with participation certificates.







Session 2: Social Media Journalism: how to effectively reach the public: Use of Facebook for Journalism

Date: 15.03.2022

Collaborator: Purple Patch

In collaboration with purple patch, Department of Journalism and Mass Communication carried out a workshop on social media journalism wherein Social media marketing Expert Sayantani Banerjee provided hands on training to participants on how to effectively reach the public using facebook. Several students from different departments of the college participated in the workshop. At the end of the session, feedback from the participants was collected and they were provided with participation certificates.









Session 3: Social Media Journalism: how to effectively reach the public: Use of Twitter for Journalism

Date: 16.03.2022

Collab