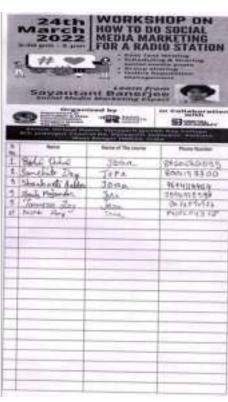

e end of the session, feedback from the participants was collected and they were provided with participation certificates.









Session 3: How to do social media marketing for a Radio Station

Date: 24.03.2022

Collaborator: SB Digital Academy and SM Foundation

In collaboration with SB Digital Academy and SM Foundation, Department of Journalism and Mass Communication carried out a workshop on digital marketing wherein Social media marketing Expert Sayantani Banerjee provided hands on training to participants on how to do social media marketing for a Radio Station. Several students from different departments of the college participated in the workshop. At the end of the session, feedback from the participants was collected and they were provided with participation certificates.









Data template 3.5.1 EVENT NO 32: Report of the workshop on Research Methodology in Film Making

Session 1: Idea generation, Selecting Subjects and Research for fiction films

Date: 25.03.2022 - 27.03.2022

Collaborator: Kalyani Foundation for Media Science and Communication Research & Success Scholar (Proposed

Collaborator)

In collaboration with Kalyani Foundation for Media Science and Communication Research, Department of Journalism and Mass Communication carried out a 3 day long workshop on fictional film making wherein film maker Soumendu Bhattacharya dicussed with the participants about idea generation, selecting Subjects and research for fiction films. Several students from different departments of the college participated in the workshop. At the end of the session, participants w