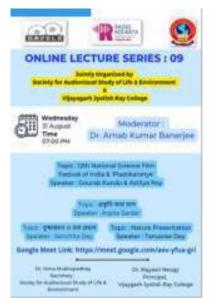

### **Data template 3.5.1 EVENT NO 16:** Environment and cultural awareness

**Topic** – Online Lecture Series – 01, Preserving Heritage Audio Visually, Coping up with climate change in Sundarban.

Name of Collaborator: Society for Audio Visual Study of Life and Environment

**Date** – 30.10.2021 **No. of Attendees** - 90 **Speakers** – Subha Das Mullick &Dr.Pranabesh Sanyal.

Description of the webinar - An online lecture series is organised jointly by Society for audio-visual study of life and environment and dept. JMC, Vijaygarh Jyotish Ray College. The first lecture of this series took place today on the Google Meet platform.

#### Online Lecture Series - 01

01

Jointly Organized by Society For Audiovisual Study of Life & Environment

Vijaygarh Jyotish Ray College

Date: 30<sup>th</sup> October, Saturday, Time: 7 pm

Speaker: Subha Das Mollick Topic: Preserving heritage audio visually

Speaker: Dr Pranabesh Sanyal Topic: Coping up with climate change in Sundarban

Moderator Dr. Arnab Kumar Banerjee

Google Meet Link: https://meet.google.com/ipr-xbud-cjw

Dr. Sima Mukhopadhyay Secretary, Society For Audiovisual Study of Life & Environment Dr. Rajyasri Neogy Principal, Vijaygarh Jyotish Ray College