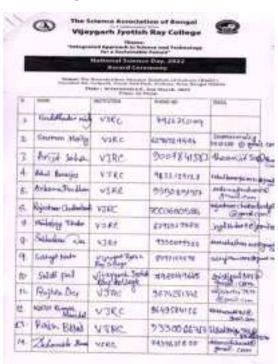

.           |
| - |                             |                   |                     | -               |

Rajyani muss

Data template 3.5.1 EVENT NO 28: Report on National Science Day 2022 award ceremony

Date 02.03.2022

Number of Participants: 83

Collaborator: Science Association of

Bengal

An eventful award distribution ceremony for the winners of national science day 2022 competition was organized by Ray Jyotish College Vijaygarh collaboration with Science Association of Bengal at Ramkrishna Mission Institute of Culture. Eminent scientist, innovators and for felicitated teachers were contribution to the field of science. Scientific documentaries were exhibited. Winners of Science Day competition in different categories were distributed with medallions, prizes and certificates.



















Rajyani moss

Data Template 3.5.1: Event No 29: Report of Collaborative Programme on Women's Day

Date: 8.03.2022

Collaborator: Swayam

The college in collaboration with SWAYAM celebrated Women's Day on 8<sup>th</sup> March, 2022 wherein an awareness programme titled "Promotion of Gender Equity for Sustainable Future" was organized. Resource personels from SWAYAM promoted and encouraged general understanding of gender-related challenges, for instance, violence against women and the gender pay gap, showed how values and norms influence our reality, reinforce stereotypes and support the structures that produce inequalities.









| No. of Parties