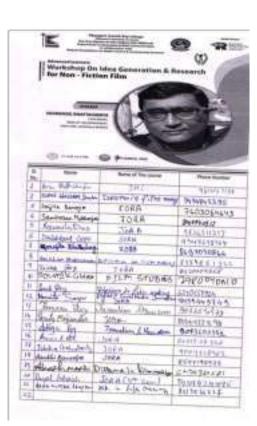

College Kolkata-700 032 Data template 3.5.1 EVENT NO 35: Report of the workshop on Research Methodology in Film Making

Session 1: Script writing for fiction and non-fiction film

Date: 30.03.2022

Collaborator: Kalyani Foundation for Media Science and Communication Research & Success Scholar

In collaboration with Kalyani Foundation for Media Science and Communication Research and Success Scholar, Department of Journalism and Mass Communication carried out an advanced learner's workshop on film making wherein film maker Soumendu Bhattacharya discussed with the participants about the basics of film making. Several students from different departments of the college participated in the workshop. At the end of the session, participants were provided with participation certificates.











Rajyani muss

Session 2: Advanced Learners workshop in Camera Handling

Date: 2.04.2022

Collaborator: Kalyani Foundation for Media Science and Communication Research & Success Scholar

In collaboration with Kalyani Foundation for Media Science and Communication Research and Success Scholar, Department of Journalism and Mass Communication carried out an advanced learner's workshop of 2 days duration on camera handling wherein film maker Soumendu Bhattacharya discussed with the participants about different aspects of handling camera in film making. Several students from different departments of the college participated in the workshop. At the end of the session, participants were provided with participation certificates.

|      | 192