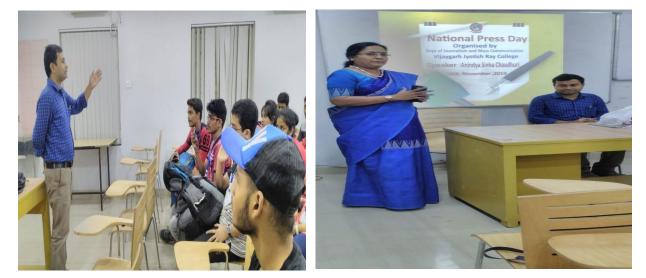

Event 3: Lecture Series & Students' seminar

Date: 21.1.2020

Collaborative agency: New Alipore College

Dept. of Botany (VJRC) organized Lecture Series & Students' seminar on 21.01.2020 in collaboration with New Alipore College.Professor Dr. N.D. Paria & Dr.Lina Sarkar delivered their speech.Students of VJRC & New Alipore College presented their topics based on their CBCS syllabus. Total of 47 participants were present in this event.