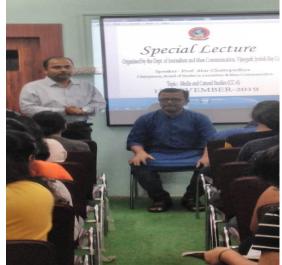

| \$33603090 | A. Das           |
| 30  | Eunidhi<br>Sakhandri       | JORA         | 6294480798 | 3 Billion        |

| - 1 | 30 | $\lambda = 0$             |            | A |
|-----|----|---------------------------|------------|---|
|     |    | Amindya Sinha<br>Chandhar | 9433845868 |   |
| t   | 31 | - and have                |            |   |
|     | 51 |                           |            |   |

Event 10: Special Lecture on Media and Cultural Studies

Date:18.11.2019

Collaborative agency: SM Foundation

Special Lecture 18.11.19.Dept. of Journalism & Mass Communication (VJRC organized) a special Lecture by Prof. Abir Chattopadhyay. Prof. Chattopadhyay (DOMINANT PARADIGM and SIGNIFICATION: First Order & Second Order). Total of 20 participants were present in this programme.







| SL NO | NAME                                     | DEPARTMENT   | PHONE          | SIGNATURE         |
|-------|------------------------------------------|--------------|----------------|-------------------|
|       |                                          | DEFARIMENT   | FROME          | SIGNATORE         |
| 1     |                                          |              |                |                   |
| -     | Rahul Bane-lin                           | Fournation & | 8481470435     | Banga             |
| 2     | and something the                        | Mass Comm.   |                |                   |
| 2     | Rahul Bonesjee<br>Subhang: Deg           | JORA(H)      | 7044670202     | Dey               |
| -     |                                          |