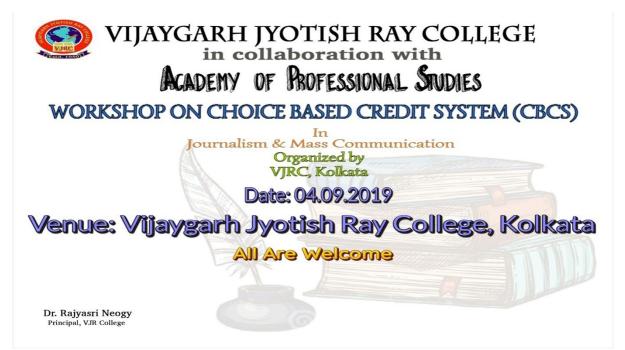

Event 3: Lecture Series & Students' seminar

Date: 21.1.2020

Collaborative agency: New Alipore College

Dept. of Botany (VJRC) organized Lecture Series & Students' seminar on 21.01.2020 in collaboration with New Alipore College.Professor Dr. N.D. Paria & Dr.Lina Sarkar delivered their speech.Students of VJRC & New Alipore College presented their topics based on their CBCS syllabus. Total of 47 participants were present in this event.