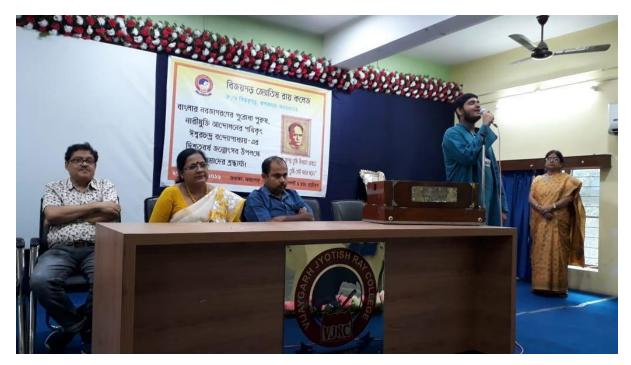

Event 2: Faculty Development Programme on CBCS syllabus pattern

Date: 4.9.2019

Collaborative agency: Academy of Professional Studies

A workshop on Choice Based Credit System was organized by department of Journalism and Mass communication, Vijaygarh Jyotish Ray College in collaboration with Academy of Professional Studies on 4.9.2019. Total of 30 participants were present in this event.