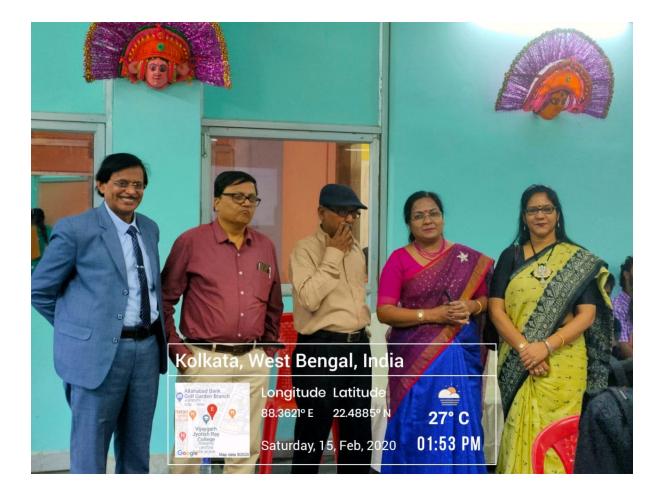

Event 3: Lecture Series & Students' seminar

Date: 21.1.2020

Collaborative agency: New Alipore College

Dept. of Botany (VJRC) organized Lecture Series & Students' seminar on 21.01.2020 in collaboration with New Alipore College.Professor Dr. N.D. Paria & Dr.Lina Sarkar delivered their speech.Students of VJRC & New Alipore College presented their topics based on their CBCS syllabus. Total of 47 participants were present in this event.