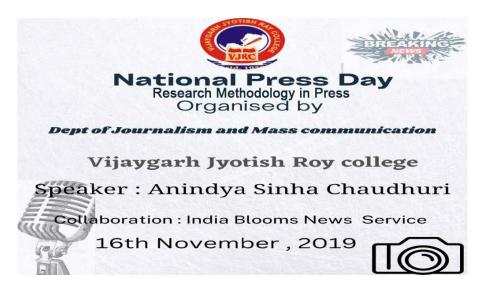

|                             |         |          | S.O.          |
|                         |      |            |                                |                             |         |          |               |
|                         |      |            |                                |                             |         |          |               |

Event 9: Lecture on National Press Day

Date: 16.11.2019

Collaborative agency: India Blooms

National Press Day was Organised by the Dept. of Journalism & Mass Communication VJRC on 16.11.19. Shri Anindya Sinha Chaudhuri (senior Sub Editor of the 'Sambad Pratidin' Bengali daily) delivered his inspirational lecture and gave student ideas and advice to cut into success. Total of 30 participants were present in this event.







| SL NO | NAME                     | DEPARTMENT | PHONE       | SIGNATURE           |
|-------|--------------------------|------------|-------------|---------------------|
| 1     | Lebysti Das              | JORA       | 7890298803  | Delejet i Das       |
| 2     | Mongina Ghosh            | JORA       | 7003115826  | reorgina Gho        |
| 3     | Aankhi Banerjer          | JORA       | 8597190532  | Aanhli Banerye      |
| 4     | Swarnalye paul           | JORA       | 9903670739  | Swarmalye paid      |
| 5     | Sounina Bhattacharge     | JORA       | 7432027959  | Gourisa Bhattachary |
| 6     | Tanussie Dey             | JORA       | 9013540473  | Tanussie Day        |
| 7     | Generous particina       | JOKA       | 6289741148  | Sontiono De Qua     |
|       | Rosejana K