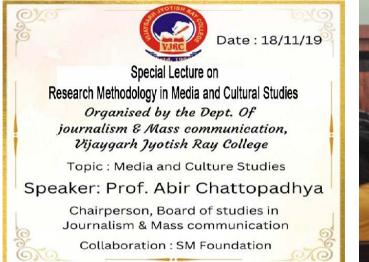

| \$33603090 | A. Das           |
| 30  | Eunidhi<br>Sakhandri       | JORA         | 6294480798 | 3 Billion        |

| - 1 | 30 | $\lambda = 0$             |            | A |
|-----|----|---------------------------|------------|---|
|     |    | Amindya Sinha<br>Chandhar | 9433845868 |   |
| t   | 31 | - and have                |            |   |
|     | 51 |                           |            |   |

Event 10: Special Lecture on Media and Cultural Studies

Date:18.11.2019

Collaborative agency: SM Foundation

Special Lecture 18.11.19.Dept. of Journalism & Mass Communication (VJRC organized) a special Lecture by Prof. Abir Chattopadhyay. Prof. Chattopadhyay (DOMINANT PARADIGM and SIGNIFICATION: First Order & Second Order). Total of 20 participants were present in this programme.







| SL NO | NAME                                     | DEPARTMENT   | PHONE          | SIGNATURE         |
|-------|------------------------------------------|--------------|----------------|-------------------|
|       |                                          | DEFARIMENT   | FROME          | SIGNATORE         |
| 1     |                                          |              |                |                   |
| -     | Rahul Bane-lin                           | Fournation & | 8481470435     | Banga             |
| 2     | and something the                        | Mass Comm.   |                |                   |
| 2     | Rahul Bonesjee<br>Subhang: Deg           | JORA(H)      | 7044670202     | Dey               |
| -     |                                          |