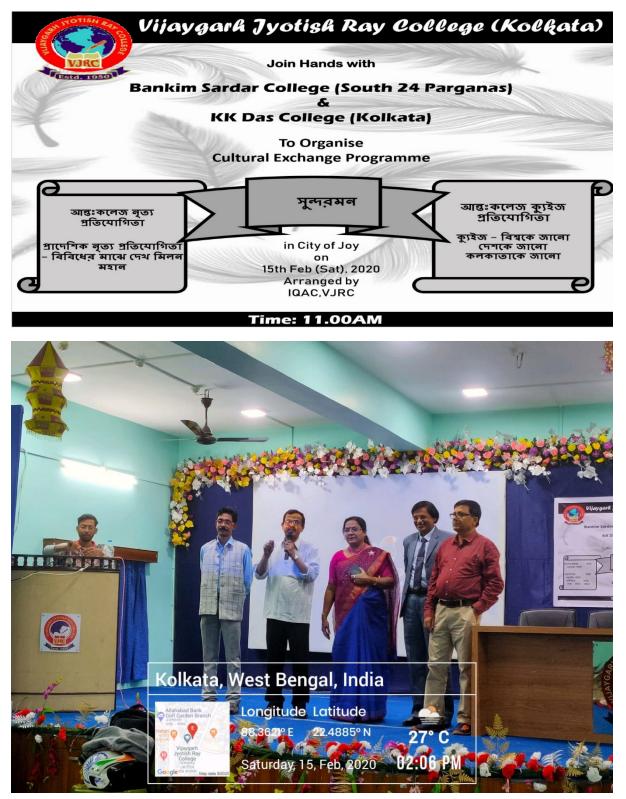

Event 3: Lecture Series & Students' seminar

Date: 21.1.2020

Collaborative agency: New Alipore College

Dept. of Botany (VJRC) organized Lecture Series & Students' seminar on 21.01.2020 in collaboration with New Alipore College.Professor Dr. N.D. Paria & Dr.Lina Sarkar delivered their speech.Students of VJRC & New Alipore College presented their topics based on their CBCS syllabus. Total of 47 participants were present in this event.