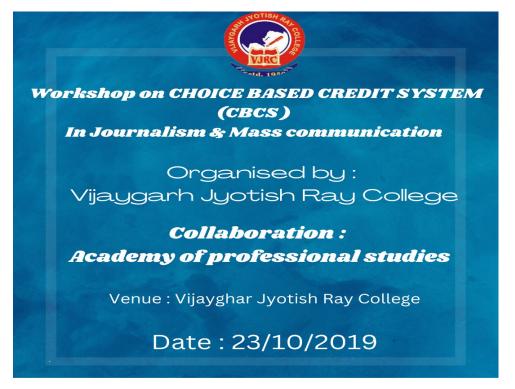

Event 2: Faculty Development Programme on CBCS syllabus pattern

Date: 4.9.2019

Collaborative agency: Academy of Professional Studies

A workshop on Choice Based Credit System was organized by department of Journalism and Mass communication, Vijaygarh Jyotish Ray College in collaboration with Academy of Professional Studies on 4.9.2019. Total of 30 participants were present in this event.