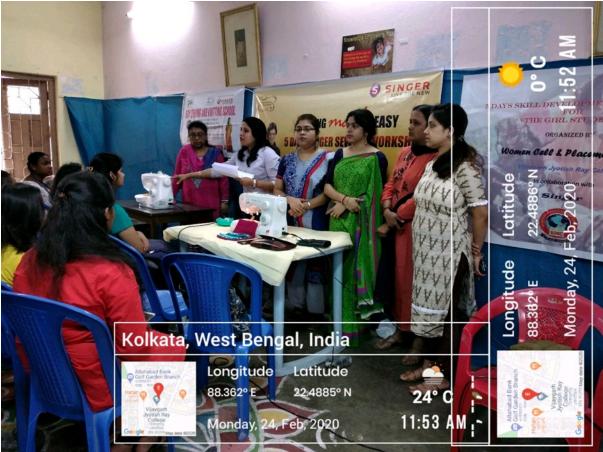

Event 2: Faculty Development Programme on CBCS syllabus pattern

Date: 4.9.2019

Collaborative agency: Academy of Professional Studies

A workshop on Choice Based Credit System was organized by department of Journalism and Mass communication, Vijaygarh Jyotish Ray College in collaboration with Academy of Professional Studies on 4.9.2019. Total of 30 participants were present in this event.