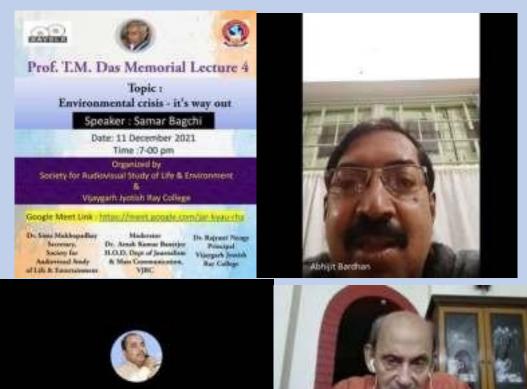

#### 24. Environment related awareness program through webinar.

Topic - Environmental crisis - it's way out.

#### Date - 11.12.2021

**No. of Attendees - 90** 

Speaker – Samar Bagchi.

**Description of the webinar** - many students and professors of the college joined this webinar. Mr. Samar Bagchi gave a detailed theory of the cons of environmental crisis and how to fight it back. Feedback forms were given to the attendees.