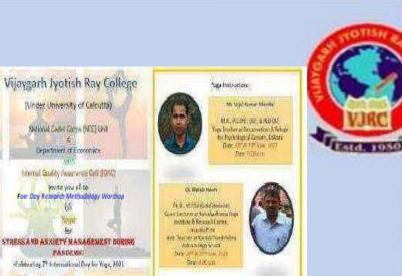

#### 5. 4 Day E-workshop on Yoga for Stress and Anxiety Management during Pandemic

<u>PROGRAMME</u>: Four Day workshop (online mode)

<u>ORGANISER</u>: National Cadet corps (NCC) and Department of Economics in collaboration with IQAC (VJRC) Kolkata

DATE: 18<sup>th</sup>-21<sup>st</sup> June,2021

<u>PREAMBLE</u>: Four Day workshop (online mode) on Yoga for stress and anxiety management during pandemic has been conducted n 18<sup>th</sup>-21<sup>st</sup> June,2021 organized by National Cadet corps(NSS) and Department of Economics in collaboration with IQAC (VJRC) Kolkata

Segentubig fein ber

the stallastative black

A

i De

Joint Co.

OBJECTIVE: The aim of this programme is to celebrate 7<sup>th</sup> International Da for Yoga 2021 and stress and anxiety management during the pandemic.