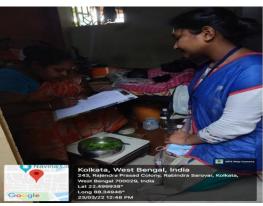

### 3. Socio-Economic Survey and Public Awareness about Arsenic Pollution in Drinking Water

#### DATE: 28th December, 2021

<u>ADDRESS</u>: Jaykrishnapur Chiari, Bon Hugli, Thana: Narendrapur, South 24 Pargana Purpose of the Visit: The said visit was conducted for two purposes

a) to get an idea about the socio- economic condition of a village locality

b) aware people about the danger of groundwater arsenic pollution problem in West Bengal.

<u>PARTICIPANT'S PROFILE</u>: Total 15 students participated in the visit. All are from Economics Honors department (SEM I, SEM III, SEM IV)

<u>DESCRIPTION OF THE PROGRAMME</u>: This program is organized by Department of Economics with Anandapally Nivedita Academy (NGO). Each student surveyed two families. Total 30 families were surveyed. We also made Focused Group Discussion (FGD) to aware the local people about this arsenic pollution.