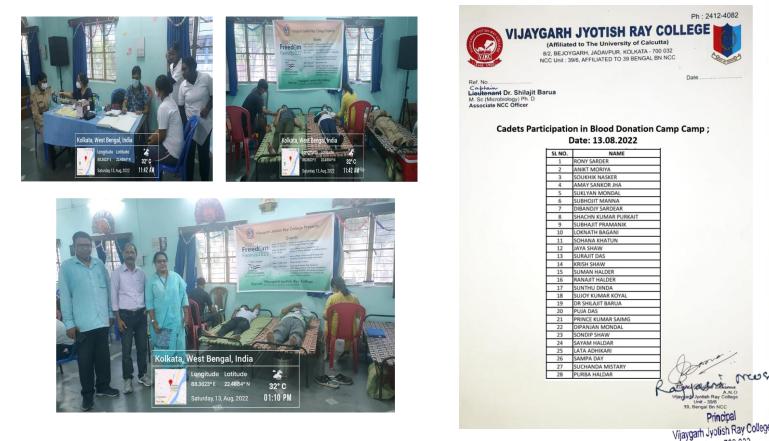

https://twitter.com/vjrcsmc/status/1466313549379162114

**BLOOD DONATION CAMP** 

On 4.12.2021, 49 NCC Cadets and 1 ANO of Vijaygarh Jyotish Ray College voluntarily donated blood in the blood donation camp organized by VJRC-NCC unit in collaboration with Lions Blood Bank