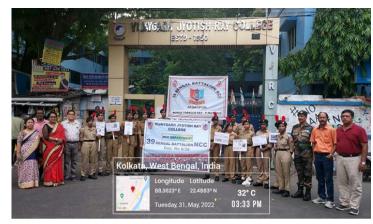

#### **18. WORKSHOP ON DISASTER MANAGEMENT Total Number of participants: 86** Date: 28.12.2021-30.12.2021

### **WORKSHOP ON DISASTER** MANAGEMENT

A workshop on disaster management was organized by VJRC–NCC unit wherein cadets actively participated and learnt disaster management skills. The programme was organized in collaboration of Red Cross Society, West