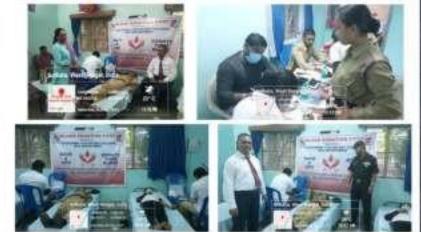

https://twitter.com/vjrcsmc/status/1466313549379162114

**BLOOD DONATION CAMP** 

On 4.12.2021, 49 NCC Cadets and 1 ANO of Vijaygarh Jyotish Ray College voluntarily donated blood in the blood donation camp organized by VJRC-NCC unit in collaboration with Lions Blood Bank