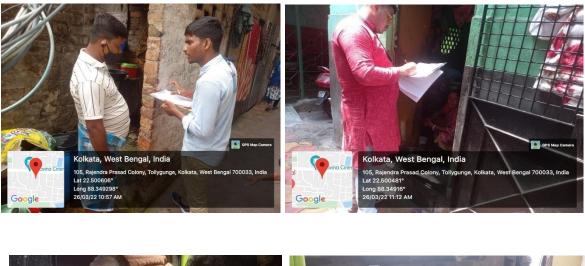

### 3. Socio-Economic Survey and Public Awareness about Arsenic Pollution in Drinking Water

#### DATE: 28th December, 2021

<u>ADDRESS</u>: Jaykrishnapur Chiari, Bon Hugli, Thana: Narendrapur, South 24 Pargana Purpose of the Visit: The said visit was conducted for two purposes

a) to get an idea about the socio- economic condition of a village locality

b) aware people about the danger of groundwater arsenic pollution problem in West Bengal.

<u>PARTICIPANT'S PROFILE</u>: Total 15 students participated in the visit. All are from Economics Honors department (SEM I, SEM III, SEM IV)

<u>DESCRIPTION OF THE PROGRAMME</u>: This program is organized by Department of Economics with Anandapally Nivedita Academy (NGO). Each student surveyed two families. Total 30 families were surveyed. We also made Focused Group Discussion (FGD) to aware the local people about this arsenic pollution.