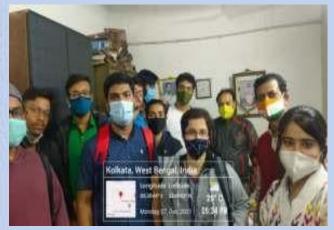

#### 1. Pilot visit on Socio Economic Survey

DATE: 23rd December, 2021

<u>AREA:</u> Gopal Nagar, Kheyada, Kathipota GP, Nayabad, Village: PS: Narendrapur, PO: Nayabad Kolkata-700150

<u>PURPOSE OF THE VISIT</u>: To get a preliminary idea about the Socio-economic structure of a village locality. <u>PARTICIPANT'S PROFILE</u>: Total 15 students participated in the survey work.

<u>DESCRIPTION OF THE PROGRAMME</u>: This program is organized by Department of Economics with Anandapally Nivedita Academy (NGO). Each student surveyed two families. Total 30 families were surveyed with a short scientific questionnaire.