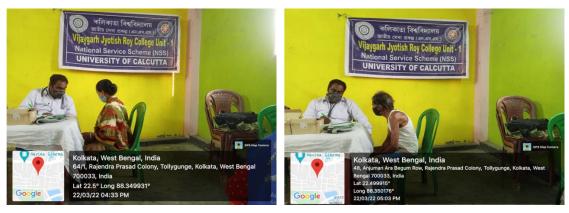

#### 11. Free Health Check-up Camp 1

Free Health Check -up camp has been organized by NSS UNIT of VJRC with the Collaboration of Anandapally Nivedita Academy on 28th August in 2021 at Durbachati, Paschim Surendra Nagar, West Bengal.

Twitter Link: https://twitter.com/vircsmc/status/1471412990402514947

Rajyaent preves