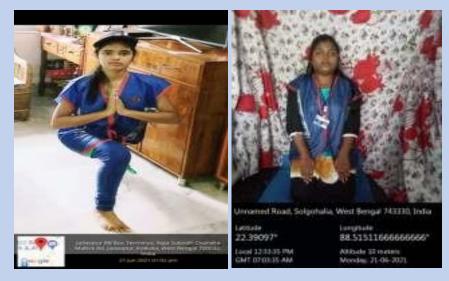

#### 5. 4 Day E-workshop on Yoga for Stress and Anxiety Management during Pandemic

<u>PROGRAMME</u>: Four Day workshop (online mode)

<u>ORGANISER</u>: National Cadet corps (NCC) and Department of Economics in collaboration with IQAC (VJRC) Kolkata

DATE: 18<sup>th</sup>-21<sup>st</sup> June,2021

<u>PREAMBLE</u>: Four Day workshop (online mode) on Yoga for stress and anxiety management during pandemic has been conducted n 18<sup>th</sup>-21<sup>st</sup> June,2021 organized by National Cadet corps(NSS) and Department of Economics in collaboration with IQAC (VJRC) Kolkata

<u>PARTICIPANT'S PROFILE:</u> T tal 108 candidates registered in this progra me. Most of the students are from VijaygarhJyotish Ray College.

<u>DESCRIPTION OF THE PRO RAMME</u>: First two days (18<sup>th</sup> and 19<sup>th</sup> Jun ,2021) of the programme our honorable speaker Mr. Ujjal Kr Mondal Yoga teacher at Resurrection: A refuge for psychological growth (Kolkata), spoke on importance of yoga as well as shown virtually different type of Yoga to reduce the mental stress.

In the next two days (20<sup>th</sup> and 21<sup>st</sup> June,2021) another honorable speaker r.BiplabHoom, Assistant teacher at Kolkata, Ramkrishna Ashram High School and Guest Lecturer at Kaivalyadhama Yoga Institute & Research Centre, L navala, spoke on the role of yoga to reduce the stress and anxiety management during pandemic a d also demonstrated virtually different techniques of Yoga.