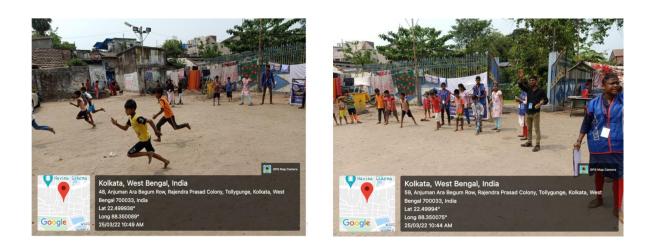

#### 1. Pilot visit on Socio Economic Survey

DATE: 23rd December, 2021

<u>AREA:</u> Gopal Nagar, Kheyada, Kathipota GP, Nayabad, Village: PS: Narendrapur, PO: Nayabad Kolkata-700150

<u>PURPOSE OF THE VISIT</u>: To get a preliminary idea about the Socio-economic structure of a village locality. <u>PARTICIPANT'S PROFILE</u>: Total 15 students participated in the survey work.

<u>DESCRIPTION OF THE PROGRAMME</u>: This program is organized by Department of Economics with Anandapally Nivedita Academy (NGO). Each student surveyed two families. Total 30 families were surveyed with a short scientific questionnaire.