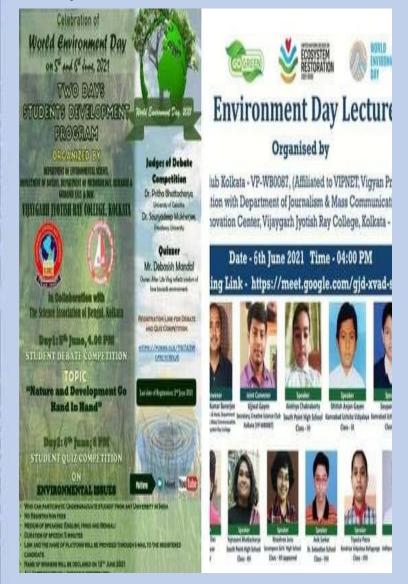

#### 20. Environment awareness and student upliftment program

**Topic** – World Environment day Celebration.

Date - 05.06.2021 & 06.06.2021

No. of Attendees- 88.

Description of the webinar- On the occasion of World Environment Day on 5th June, a webinar was organised by Dept. of Journalism & Mass Communication and Science In novation Centre, VijaygarhJyotish Ray College (VJRC). A debate was also arranged for the students. Feedback forms were given to the attendees.

Poster of the webinar:-