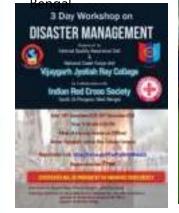

#### **18. WORKSHOP ON DISASTER MANAGEMENT Total Number of participants: 86** Date: 28.12.2021-30.12.2021

### **WORKSHOP ON DISASTER** MANAGEMENT

A workshop on disaster management was organized by VJRC–NCC unit wherein cadets actively participated and learnt disaster management skills. The programme was organized in collaboration of Red Cross Society, West