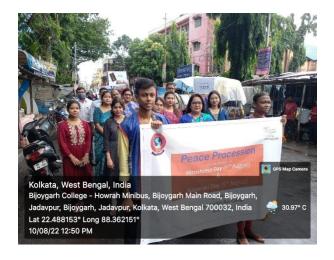

#### PUNEET SAGAR ABHIYAN RALLY AND DRIVE

21 NCC Cadets of Vijaygarh Jyotish Ray College Participated in Puneet Sagar Abhiyan Rally on 15th December, 2021 to make local citizens aware of freeing seashores and beaches from Plastic and other wastes. A poster creation competition was also conducted on 30.12.2021