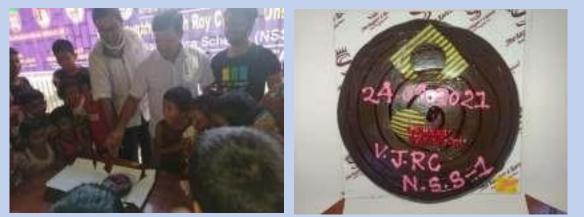

#### 7. NSS Day Celebration

NSS Team of VJRC observed and celebrated the National Service Scheme Day in Masjid Para, slum area adjacent to the college, on 24th September, 2021. It was celebrated through cake cutting with the slum kids and an agenda was taken for their development through taking classes along with the extracurricular activities like drawing, dance, singing, yoga etc. weekly