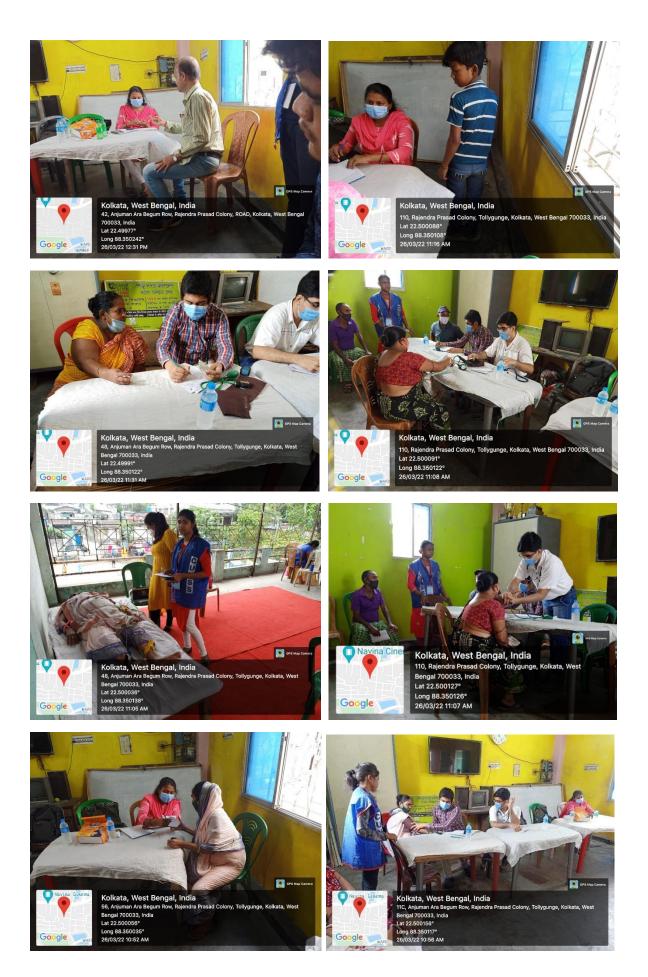

#### 11. Free Health Check-up Camp 1

Free Health Check -up camp has been organized by NSS UNIT of VJRC with the Collaboration of Anandapally Nivedita Academy on 28th August in 2021 at Durbachati, Paschim Surendra Nagar, West Bengal.

#### 12. Free Health Check-up Camp 2

Free health checkup camp has been organized by NSS unit-1 of VJRC with collaboration of Anan Nibedita Academy and Lions Calcutta Creator Medicare Centre, on 6th September 2021 at Taram Ashram, Pachpara, Moghrahat, South 24 Pargana.