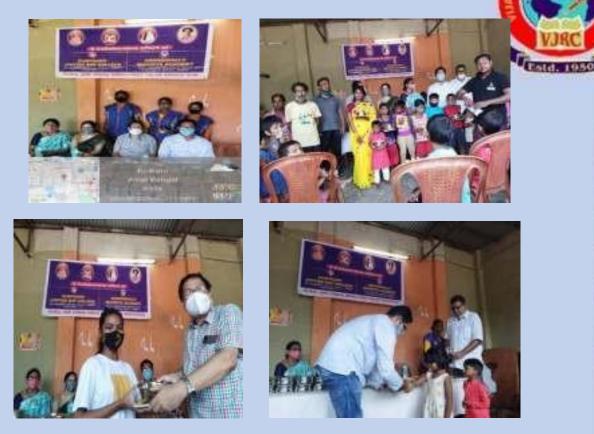

### 19. Children's day celebrations with Vastra Daan Campaign

Number of Participants: 25

Children's day celebrations has been organized by NSS unit1 with collaboration of a NGO on 14th November 2021.

Twitter Link: https://twitter.com/vjrcsmc/status/1471884408416210949 Rajyan more