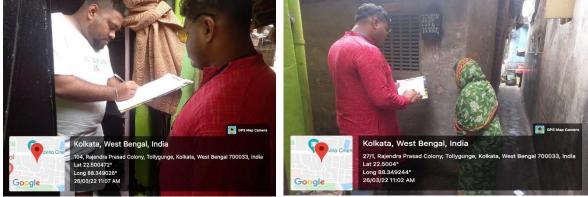

### 3. Socio-Economic Survey and Public Awareness about Arsenic Pollution in Drinking Water

#### DATE: 28th December, 2021

<u>ADDRESS</u>: Jaykrishnapur Chiari, Bon Hugli, Thana: Narendrapur, South 24 Pargana Purpose of the Visit: The said visit was conducted for two purposes

a) to get an idea about the socio- economic condition of a village locality

b) aware people about the danger of groundwater arsenic pollution problem in West Bengal.

<u>PARTICIPANT'S PROFILE</u>: Total 15 students participated in the visit. All are from Economics Honors department (SEM I, SEM III, SEM IV)

<u>DESCRIPTION OF THE PROGRAMME</u>: This program is organized by Department of Economics with Anandapally Nivedita Academy (NGO). Each student surveyed two families. Total 30 families were surveyed. We also made Focused Group Discussion (FGD) to aware the local people about this arsenic pollution.