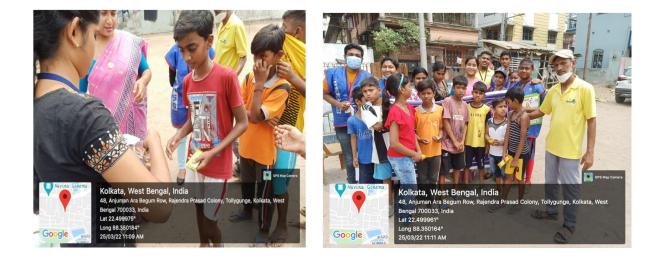

#### 1. Pilot visit on Socio Economic Survey

DATE: 23rd December, 2021

<u>AREA:</u> Gopal Nagar, Kheyada, Kathipota GP, Nayabad, Village: PS: Narendrapur, PO: Nayabad Kolkata-700150

<u>PURPOSE OF THE VISIT</u>: To get a preliminary idea about the Socio-economic structure of a village locality. <u>PARTICIPANT'S PROFILE</u>: Total 15 students participated in the survey work.

<u>DESCRIPTION OF THE PROGRAMME</u>: This program is organized by Department of Economics with Anandapally Nivedita Academy (NGO). Each student surveyed two families. Total 30 families were surveyed with a short scientific questionnaire.