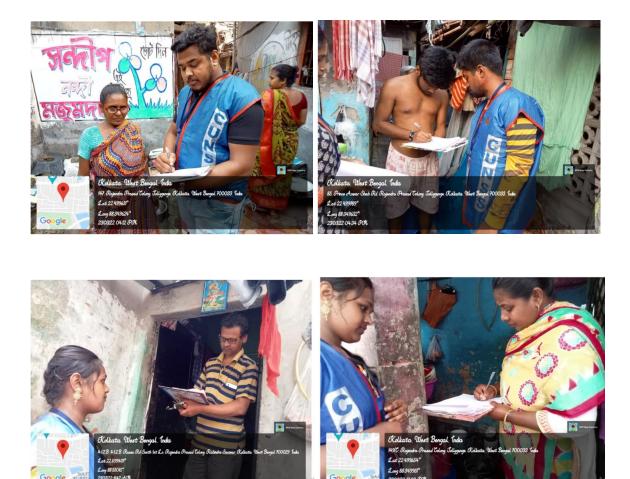

### 3. Socio-Economic Survey and Public Awareness about Arsenic Pollution in Drinking Water

#### DATE: 28th December, 2021

<u>ADDRESS</u>: Jaykrishnapur Chiari, Bon Hugli, Thana: Narendrapur, South 24 Pargana Purpose of the Visit: The said visit was conducted for two purposes

a) to get an idea about the socio- economic condition of a village locality

b) aware people about the danger of groundwater arsenic pollution problem in West Bengal.

<u>PARTICIPANT'S PROFILE</u>: Total 15 students participated in the visit. All are from Economics Honors department (SEM I, SEM III, SEM IV)

<u>DESCRIPTION OF THE PROGRAMME</u>: This program is organized by Department of Economics with Anandapally Nivedita Academy (NGO). Each student surveyed two families. Total 30 families were surveyed. We also made Focused Group Discussion (FGD) to aware the local people about this arsenic pollution.

Geo-tagged photos:

https://drive.google.com/drive/folders/1THTvxDoIwTjOJKssuRFrHUJ8q-TKADj\_?usp=sharing

Rajyaent mess

4. Awareness camp on eco-friendly products, pesticides, etc., and different sports activity organized by VJRC-NSS, Dept. of Journalism, Dept. of Economics, VJRC on 31.12.2021 under the scheme of Unnat Bharat Abhiyaan.