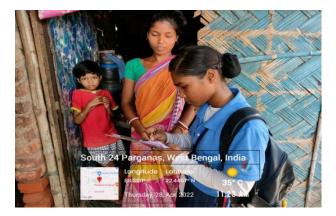

#### 11. Free Health Check-up Camp 1

Free Health Check -up camp has been organized by NSS UNIT of VJRC with the Collaboration of Anandapally Nivedita Academy on 28th August in 2021 at Durbachati, Paschim Surendra Nagar, West Bengal.

Twitter Link: https://twitter.com/vircsmc/status/1471412990402514947

Rajyaent preves