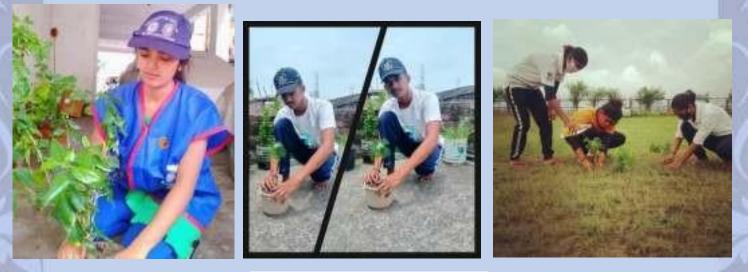

#### 9. Celebration of World Environment Dav through Brikkho Ropon (Plantation of Tress)

NCC Cadets and NSS Volunteers of Vijaygarh Jyotish ray Collegeevoked sense of environment sustainability by tree plantation in vicinity of their residence and spreading awareness regarding green environment Twitter Link: https://twitter.com/vjrcsmc/status/1406922053869920256