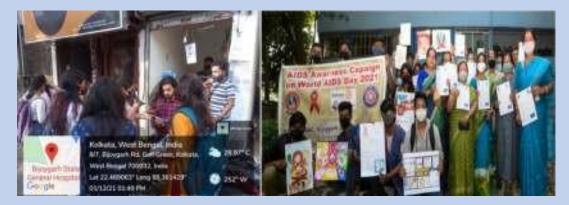

#### 14.Celebration of World AIDS Day, 2021

World AIDS Day was observed on 01.12.21, through Poster Competition and Awareness. The campaign was organized by Dept. of Physiology, Journalism, Microbiology, Heath & Students Welfare Cell, Competence building Cell, NSS & IQAC of VJRC in collaboration with Rotary Club, Calcutta. Total Number of Participants: 60