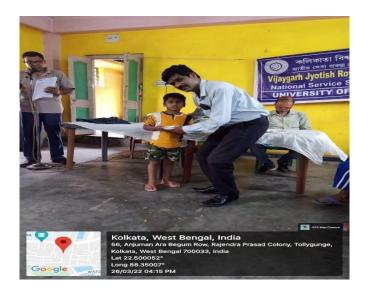

#### 11. Free Health Check-up Camp 1

Free Health Check -up camp has been organized by NSS UNIT of VJRC with the Collaboration of Anandapally Nivedita Academy on 28th August in 2021 at Durbachati, Paschim Surendra Nagar, West Bengal.

Twitter Link: https://twitter.com/vircsmc/status/1471412990402514947

Rajyaent preves