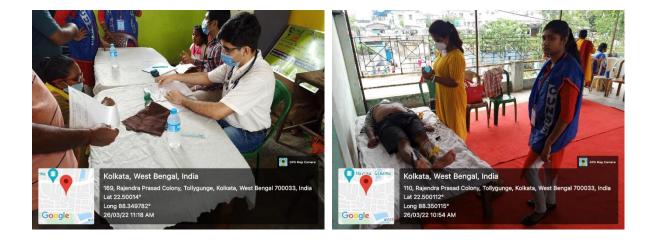

#### 11. Free Health Check-up Camp 1

Free Health Check -up camp has been organized by NSS UNIT of VJRC with the Collaboration of Anandapally Nivedita Academy on 28th August in 2021 at Durbachati, Paschim Surendra Nagar, West Bengal.