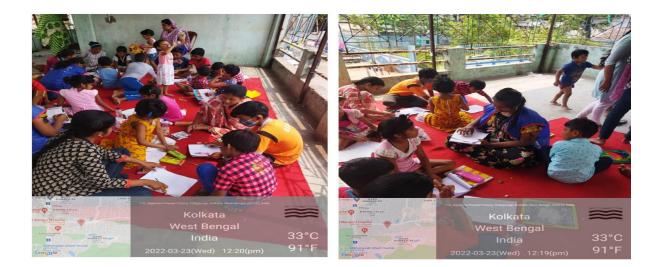

#### 1. Pilot visit on Socio Economic Survey

DATE: 23rd December, 2021

<u>AREA:</u> Gopal Nagar, Kheyada, Kathipota GP, Nayabad, Village: PS: Narendrapur, PO: Nayabad Kolkata-700150

<u>PURPOSE OF THE VISIT</u>: To get a preliminary idea about the Socio-economic structure of a village locality. <u>PARTICIPANT'S PROFILE</u>: Total 15 students participated in the survey work.

<u>DESCRIPTION OF THE PROGRAMME</u>: This program is organized by Department of Economics with Anandapally Nivedita Academy (NGO). Each student surveyed two families. Total 30 families were surveyed with a short scientific questionnaire.