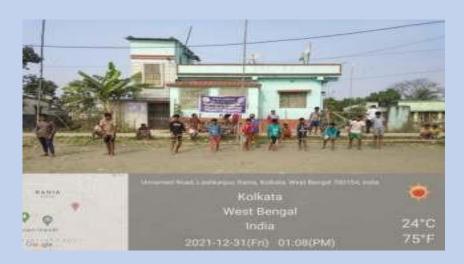

Geo-tagged photos:

https://drive.google.com/drive/folders/1THTvxDoIwTjOJKssuRFrHUJ8q-TKADj\_?usp=sharing

Rajyaent mess

4. Awareness camp on eco-friendly products, pesticides, etc., and different sports activity organized by VJRC-NSS, Dept. of Journalism, Dept. of Economics, VJRC on 31.12.2021 under the scheme of Unnat Bharat Abhiyaan.