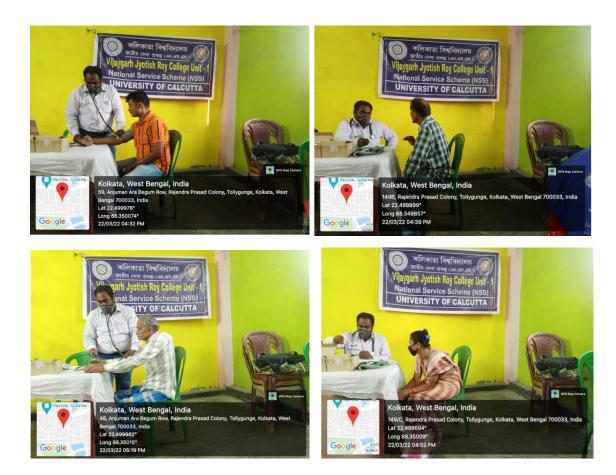

#### 12. Free Health Check-up Camp 2

Free health checkup camp has been organized by NSS unit-1 of VJRC with collaboration of Anan Nibedita Academy and Lions Calcutta Creator Medicare Centre, on 6th September 2021 at Taram Ashram, Pachpara, Moghrahat, South 24 Pargana.

Twitter Link: https://twitter.com/vjrcsmc/status/1471879816903155713