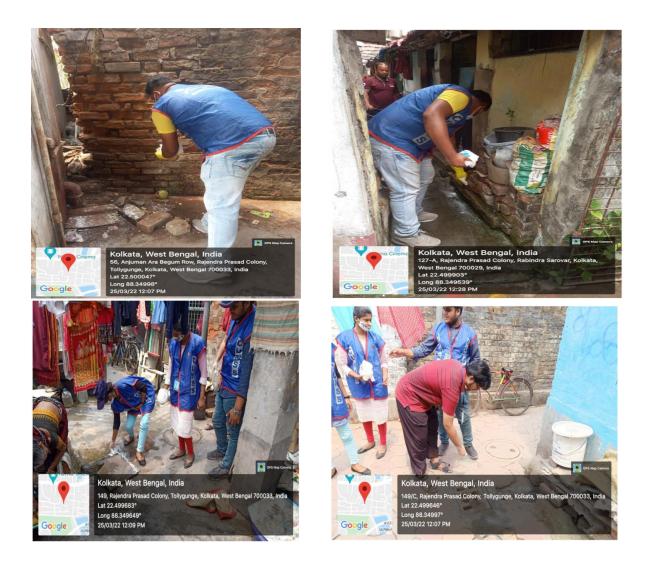

#### 11. Free Health Check-up Camp 1

Free Health Check -up camp has been organized by NSS UNIT of VJRC with the Collaboration of Anandapally Nivedita Academy on 28th August in 2021 at Durbachati, Paschim Surendra Nagar, West Bengal.

#### 12. Free Health Check-up Camp 2

Free health checkup camp has been organized by NSS unit-1 of VJRC with collaboration of Anan Nibedita Academy and Lions Calcutta Creator Medicare Centre, on 6th September 2021 at Taram Ashram, Pachpara, Moghrahat, South 24 Pargana.