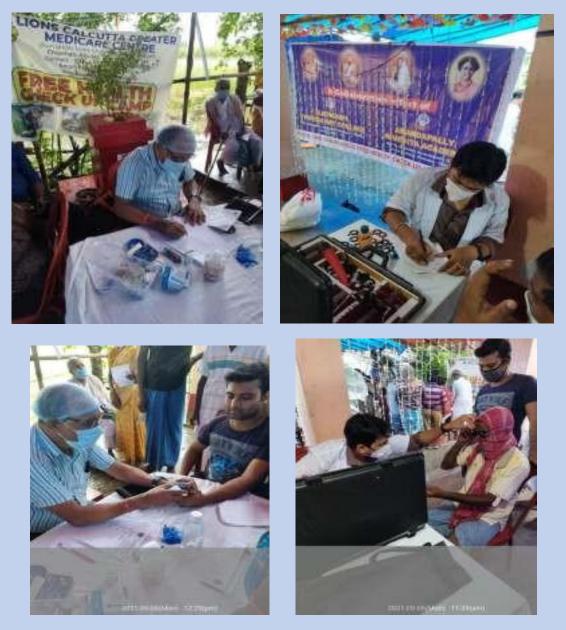

#### 11. Free Health Check-up Camp 1

Free Health Check -up camp has been organized by NSS UNIT of VJRC with the Collaboration of Anandapally Nivedita Academy on 28th August in 2021 at Durbachati, Paschim Surendra Nagar, West Bengal.

#### 12. Free Health Check-up Camp 2

Free health checkup camp has been organized by NSS unit-1 of VJRC with collaboration of Anan Nibedita Academy and Lions Calcutta Creator Medicare Centre, on 6th September 2021 at Taram Ashram, Pachpara, Moghrahat, South 24 Pargana.