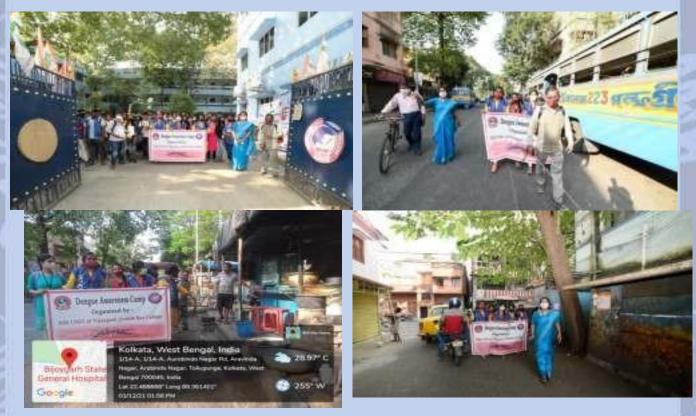

**10. Dengue Awareness Campaign** Dengue Awareness campaign was organized by NSS UNIT -1 of VijaygarhJyotish Ray College on 1.12.2021.

Twitter Link: https://twitter.com/vjrcsmc/status/1471160946148065280