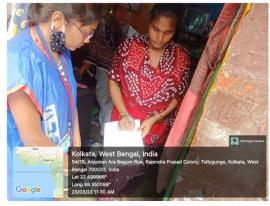

#### 1. Pilot visit on Socio Economic Survey

DATE: 23rd December, 2021

<u>AREA:</u> Gopal Nagar, Kheyada, Kathipota GP, Nayabad, Village: PS: Narendrapur, PO: Nayabad Kolkata-700150

<u>PURPOSE OF THE VISIT</u>: To get a preliminary idea about the Socio-economic structure of a village locality. <u>PARTICIPANT'S PROFILE</u>: Total 15 students participated in the survey work.

<u>DESCRIPTION OF THE PROGRAMME</u>: This program is organized by Department of Economics with Anandapally Nivedita Academy (NGO). Each student surveyed two families. Total 30 families were surveyed with a short scientific questionnaire.