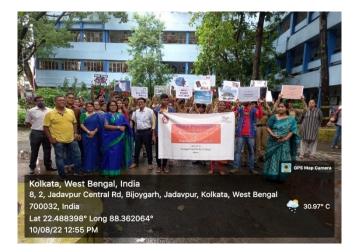

#### PUNEET SAGAR ABHIYAN RALLY AND DRIVE

21 NCC Cadets of Vijaygarh Jyotish Ray College Participated in Puneet Sagar Abhiyan Rally on 15th December, 2021 to make local citizens aware of freeing seashores and beaches from Plastic and other wastes. A poster creation competition was also conducted on 30.12.2021