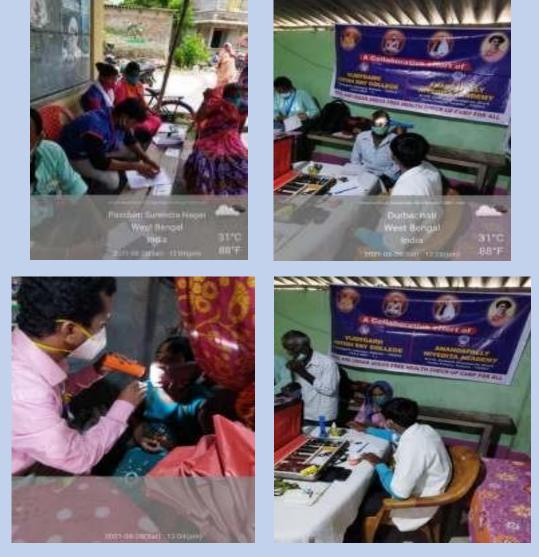

#### 11. Free Health Check-up Camp 1

Free Health Check -up camp has been organized by NSS UNIT of VJRC with the Collaboration of Anandapally Nivedita Academy on 28th August in 2021 at Durbachati, Paschim Surendra Nagar, West Bengal.

Twitter Link: https://twitter.com/vircsmc/status/1471412990402514947

Rajyaent preves

#### 12. Free Health Check-up Camp 2

Free health checkup camp has been organized by NSS unit-1 of VJRC with collaboration of Anan Nibedita Academy and Lions Calcutta Creator Medicare Centre, on 6th September 2021 at Taram Ashram, Pachpara, Moghrahat, South 24 Pargana.

Twitter Link: https://twitter.com/vjrcsmc/status/1471879816903155713