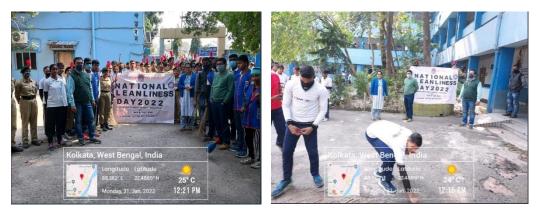

Geo-tagged photos:

https://drive.google.com/drive/folders/1THTvxDoIwTjOJKssuRFrHUJ8q-TKADj\_?usp=sharing

Rajyaent mess

4. Awareness camp on eco-friendly products, pesticides, etc., and different sports activity organized by VJRC-NSS, Dept. of Journalism, Dept. of Economics, VJRC on 31.12.2021 under the scheme of Unnat Bharat Abhiyaan.