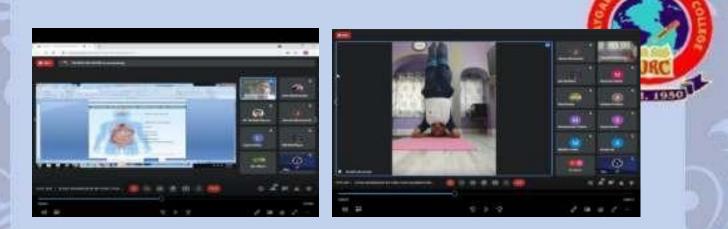

<u>PARTICIPANT'S PROFILE:</u> T tal 108 candidates registered in this progra me. Most of the students are from VijaygarhJyotish Ray College.

<u>DESCRIPTION OF THE PRO RAMME</u>: First two days (18<sup>th</sup> and 19<sup>th</sup> Jun ,2021) of the programme our honorable speaker Mr. Ujjal Kr Mondal Yoga teacher at Resurrection: A refuge for psychological growth (Kolkata), spoke on importance of yoga as well as shown virtually different type of Yoga to reduce the mental stress.

In the next two days (20<sup>th</sup> and 21<sup>st</sup> June,2021) another honorable speaker r.BiplabHoom, Assistant teacher at Kolkata, Ramkrishna Ashram High School and Guest Lecturer at Kaivalyadhama Yoga Institute & Research Centre, L navala, spoke on the role of yoga to reduce the stress and anxiety management during pandemic a d also demonstrated virtually different techniques of Yoga.