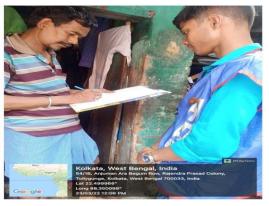

#### 1. Pilot visit on Socio Economic Survey

DATE: 23rd December, 2021

<u>AREA:</u> Gopal Nagar, Kheyada, Kathipota GP, Nayabad, Village: PS: Narendrapur, PO: Nayabad Kolkata-700150

<u>PURPOSE OF THE VISIT</u>: To get a preliminary idea about the Socio-economic structure of a village locality. <u>PARTICIPANT'S PROFILE</u>: Total 15 students participated in the survey work.

<u>DESCRIPTION OF THE PROGRAMME</u>: This program is organized by Department of Economics with Anandapally Nivedita Academy (NGO). Each student surveyed two families. Total 30 families were surveyed with a short scientific questionnaire.