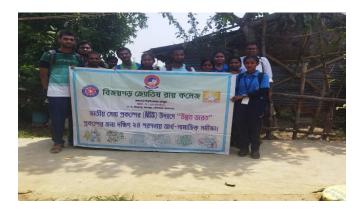

#### PUNEET SAGAR ABHIYAN RALLY AND DRIVE

21 NCC Cadets of Vijaygarh Jyotish Ray College Participated in Puneet Sagar Abhiyan Rally on 15th December, 2021 to make local citizens aware of freeing seashores and beaches from Plastic and other wastes. A poster creation competition was also conducted on 30.12.2021

#### **17. AWARENESS RALLYS Total Number of participants: 15**

### **AWARENESS RALLYS**

NCC Cadets of Vijaygarh Jyotish Ray College Participated carried out drug abuse awareness rallies and road safety rallies as apart of their social responsibilities.

Rajyani mosy