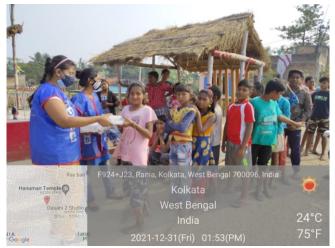

Geo-tagged photos:

https://drive.google.com/drive/folders/1THTvxDoIwTjOJKssuRFrHUJ8q-TKADj\_?usp=sharing

Rajyaent mess

4. Awareness camp on eco-friendly products, pesticides, etc., and different sports activity organized by VJRC-NSS, Dept. of Journalism, Dept. of Economics, VJRC on 31.12.2021 under the scheme of Unnat Bharat Abhiyaan.