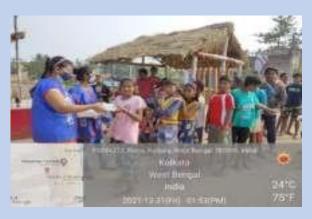

#### 1. Pilot visit on Socio Economic Survey

DATE: 23rd December, 2021

<u>AREA:</u> Gopal Nagar, Kheyada, Kathipota GP, Nayabad, Village: PS: Narendrapur, PO: Nayabad Kolkata-700150

<u>PURPOSE OF THE VISIT</u>: To get a preliminary idea about the Socio-economic structure of a village locality. <u>PARTICIPANT'S PROFILE</u>: Total 15 students participated in the survey work.

<u>DESCRIPTION OF THE PROGRAMME</u>: This program is organized by Department of Economics with Anandapally Nivedita Academy (NGO). Each student surveyed two families. Total 30 families were surveyed with a short scientific questionnaire.