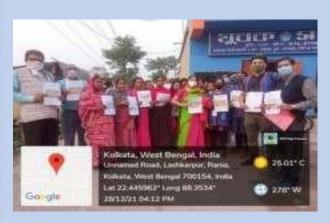

### 3. Socio-Economic Survey and Public Awareness about Arsenic Pollution in Drinking Water

#### DATE: 28th December, 2021

<u>ADDRESS</u>: Jaykrishnapur Chiari, Bon Hugli, Thana: Narendrapur, South 24 Pargana Purpose of the Visit: The said visit was conducted for two purposes

a) to get an idea about the socio- economic condition of a village locality

b) aware people about the danger of groundwater arsenic pollution problem in West Bengal.

<u>PARTICIPANT'S PROFILE</u>: Total 15 students participated in the visit. All are from Economics Honors department (SEM I, SEM III, SEM IV)

<u>DESCRIPTION OF THE PROGRAMME</u>: This program is organized by Department of Economics with Anandapally Nivedita Academy (NGO). Each student surveyed two families. Total 30 families were surveyed. We also made Focused Group Discussion (FGD) to aware the local people about this arsenic pollution.