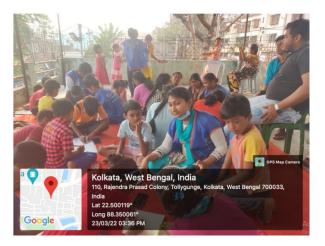

#### 1. Pilot visit on Socio Economic Survey

DATE: 23rd December, 2021

<u>AREA:</u> Gopal Nagar, Kheyada, Kathipota GP, Nayabad, Village: PS: Narendrapur, PO: Nayabad Kolkata-700150

<u>PURPOSE OF THE VISIT</u>: To get a preliminary idea about the Socio-economic structure of a village locality. <u>PARTICIPANT'S PROFILE</u>: Total 15 students participated in the survey work.

<u>DESCRIPTION OF THE PROGRAMME</u>: This program is organized by Department of Economics with Anandapally Nivedita Academy (NGO). Each student surveyed two families. Total 30 families were surveyed with a short scientific questionnaire.