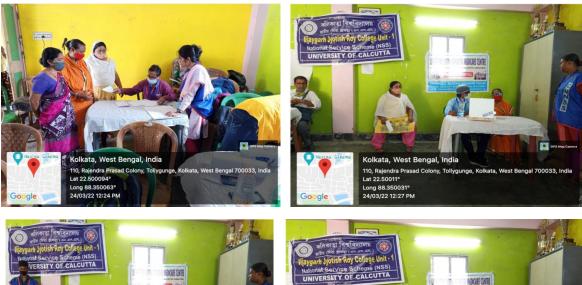

#### 11. Free Health Check-up Camp 1

Free Health Check -up camp has been organized by NSS UNIT of VJRC with the Collaboration of Anandapally Nivedita Academy on 28th August in 2021 at Durbachati, Paschim Surendra Nagar, West Bengal.

#### 12. Free Health Check-up Camp 2

Free health checkup camp has been organized by NSS unit-1 of VJRC with collaboration of Anan Nibedita Academy and Lions Calcutta Creator Medicare Centre, on 6th September 2021 at Taram Ashram, Pachpara, Moghrahat, South 24 Pargana.