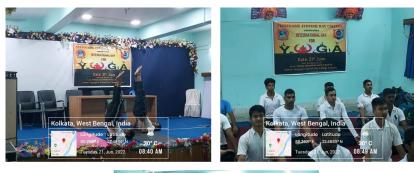

#### 5. 4 Day E-workshop on Yoga for Stress and Anxiety Management during Pandemic

<u>PROGRAMME</u>: Four Day workshop (online mode)

<u>ORGANISER</u>: National Cadet corps (NCC) and Department of Economics in collaboration with IQAC (VJRC) Kolkata

DATE: 18<sup>th</sup>-21<sup>st</sup> June,2021

<u>PREAMBLE</u>: Four Day workshop (online mode) on Yoga for stress and anxiety management during pandemic has been conducted n 18<sup>th</sup>-21<sup>st</sup> June,2021 organized by National Cadet corps(NSS) and Department of Economics in collaboration with IQAC (VJRC) Kolkata

<u>PARTICIPANT'S PROFILE:</u> T tal 108 candidates registered in this progra me. Most of the students are from VijaygarhJyotish Ray College.

<u>DESCRIPTION OF THE PRO RAMME</u>: First two days (18<sup>th</sup> and 19<sup>th</sup> Jun ,2021) of the programme our honorable speaker Mr. Ujjal Kr Mondal Yoga teacher at Resurrection: A refuge for psychological growth (Kolkata), spoke on importance of yoga as well as shown virtually different type of Yoga to reduce the mental stress.

In the next two days (20<sup>th</sup> and 21<sup>st</sup> June,2021) another honorable speaker r.BiplabHoom, Assistant teacher at Kolkata, Ramkrishna Ashram High School and Guest Lecturer at Kaivalyadhama Yoga Institute & Research Centre, L navala, spoke on the role of yoga to reduce the stress and anxiety management during pandemic a d also demonstrated virtually different techniques of Yoga.