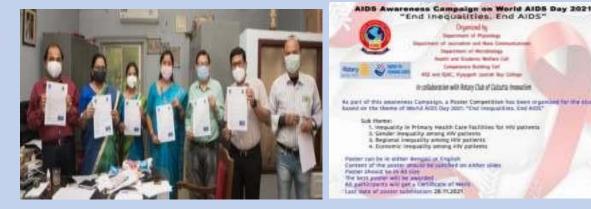

#### 14.Celebration of World AIDS Day, 2021

World AIDS Day was observed on 01.12.21, through Poster Competition and Awareness. The campaign was organized by Dept. of Physiology, Journalism, Microbiology, Heath & Students Welfare Cell, Competence building Cell, NSS & IQAC of VJRC in collaboration with Rotary Club, Calcutta. Total Number of Participants: 60