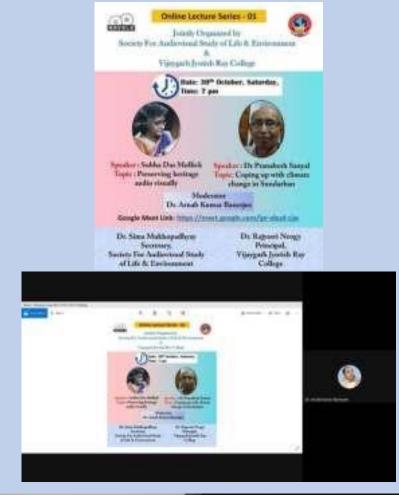

#### 23. Environment and cultural awareness

**Topic** – Online Lecture Series – 01, Preserving Heritage Audio Visually, Coping up with climate change in Sundarban.

**Date** - 30.10.2021

No. of Attendees - 90

Speakers – Subha Das Mullick &Dr.Pranabesh Sanyal.

**Description of the webinar** - An online lecture series is organised jointly by Society for audio-visual study of life and environment and dept. JMC, Vijaygarh Jyotish Ray College. The first lecture of this series took place today on the Google Meet platform.