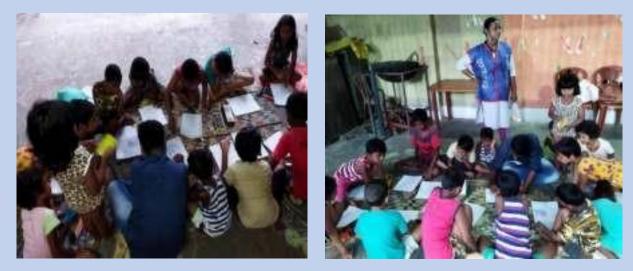

#### 7. NSS Day Celebration

NSS Team of VJRC observed and celebrated the National Service Scheme Day in Masjid Para, slum area adjacent to the college, on 24th September, 2021. It was celebrated through cake cutting with the slum kids and an agenda was taken for their development through taking classes along with the extracurricular activities like drawing, dance, singing, yoga etc. weekly

Rajyaeni mos

Twitter Link: https://twitter.com/vjrcsmc/status/1441779672086319107