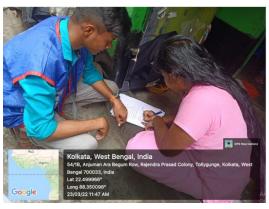

#### 1. Pilot visit on Socio Economic Survey

DATE: 23rd December, 2021

<u>AREA:</u> Gopal Nagar, Kheyada, Kathipota GP, Nayabad, Village: PS: Narendrapur, PO: Nayabad Kolkata-700150

<u>PURPOSE OF THE VISIT</u>: To get a preliminary idea about the Socio-economic structure of a village locality. <u>PARTICIPANT'S PROFILE</u>: Total 15 students participated in the survey work.

<u>DESCRIPTION OF THE PROGRAMME</u>: This program is organized by Department of Economics with Anandapally Nivedita Academy (NGO). Each student surveyed two families. Total 30 families were surveyed with a short scientific questionnaire.