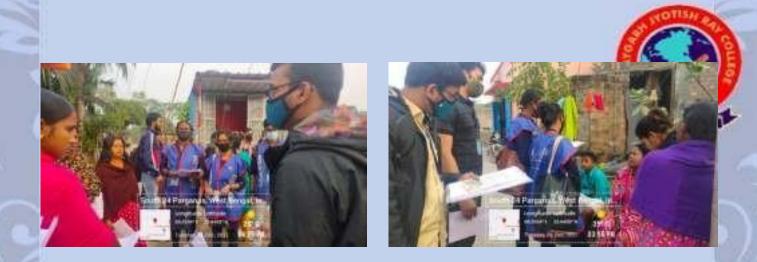

### 3. Socio-Economic Survey and Public Awareness about Arsenic Pollution in Drinking Water

#### DATE: 28th December, 2021

<u>ADDRESS</u>: Jaykrishnapur Chiari, Bon Hugli, Thana: Narendrapur, South 24 Pargana Purpose of the Visit: The said visit was conducted for two purposes

a) to get an idea about the socio- economic condition of a village locality

b) aware people about the danger of groundwater arsenic pollution problem in West Bengal.

<u>PARTICIPANT'S PROFILE</u>: Total 15 students participated in the visit. All are from Economics Honors department (SEM I, SEM III, SEM IV)

<u>DESCRIPTION OF THE PROGRAMME</u>: This program is organized by Department of Economics with Anandapally Nivedita Academy (NGO). Each student surveyed two families. Total 30 families were surveyed. We also made Focused Group Discussion (FGD) to aware the local people about this arsenic pollution.