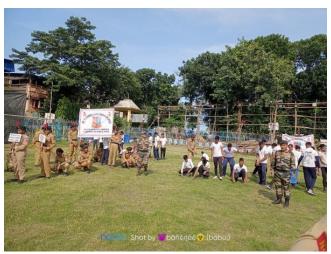

**10. Youth Day Rally:** National Youth Day is celebrated on 12<sup>th</sup> of January every year to mark the teachings and philosophy of Swami Vivekananda, a towering spiritual philosopher, to marks his ideas on how the young should participate in the modern world while upholding their values. The NCC unit of Vijaygarh Jyotish Ray College became a part of this celebration as 31 cadets and one ANO participated in Youth Day Rally organized by Vishwa Vivek Tirtha, Kolkata on 12<sup>th</sup> January 2020.