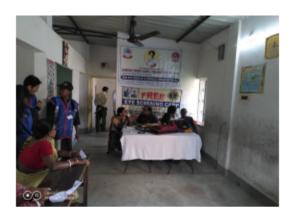

Twitter Link: https://twitter.com/vjrcsmc/status/1200646394849087488

**2. EYE SCREENING CAMP:** A Eye Screening Camp was organised by NSS unit of Vijaygarh Jyotish Ray College, Kolkata on 15.12.2019, at Slum area near Dhalai Bridge near Garia. 30 students of Vijaygarh Jyotish Ray College has participated in this programme.