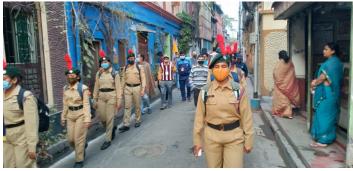

### Picture of the event

Twitter Link: https://twitter.com/vjrcsmc/status/1166282952369590273

17. Senior Citizen Walk: NCC as a part of social awareness programmes organizes and participates in rallies and awareness programmes regarding sensitizing the society about the rights and necessities of Senior Citizens. On 03.02.2019 the NCC, Kolkata organized a senior citizen walk rally and 24 cadets of VJRC NCC unit participated in the rally.

Sample Copy of Certificate of Appreciation

**18. Dengue Awareness Rally:** As a part of social awareness campaign, Kolkata Municipal Corporation and Tollygunge Sporting Club, Kolkata oraganized a Dengue awareness Rally wherein citizens were sensitized regarding prevention of Dengue and other mosquito bourn deadly diseases. 12 Cadets of VJRC-NCC unit actively participated in the rally.