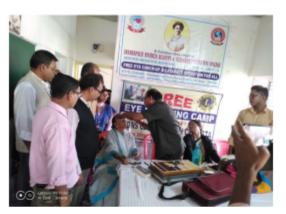

Twitter Link: https://twitter.com/vjrcsmc/status/1200646394849087488

**2. EYE SCREENING CAMP:** A Eye Screening Camp was organised by NSS unit of Vijaygarh Jyotish Ray College, Kolkata on 15.12.2019, at Slum area near Dhalai Bridge near Garia. 30 students of Vijaygarh Jyotish Ray College has participated in this programme.