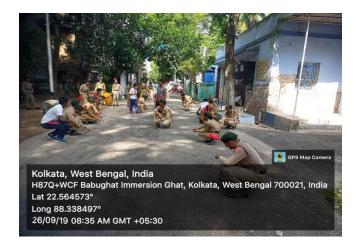

Twitter Link: https://twitter.com/vjrcsmc/status/1471158916218187780

**4. Apanjan:** NSS unit of Vijaygarh Jyotish Ray college organized a programme for aged people of our town under the supervision of Kolkata Police, Jadavpur Thana on 26.9.2019. 18 volunteers of NSS, Vijaygarh Jyotish Ray College have participated in this programme.