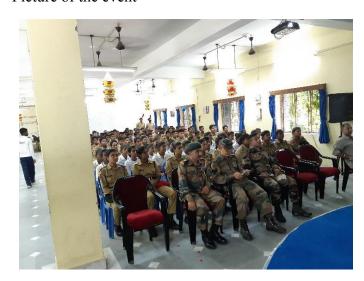

**10. Youth Day Rally:** National Youth Day is celebrated on 12<sup>th</sup> of January every year to mark the teachings and philosophy of Swami Vivekananda, a towering spiritual philosopher, to marks his ideas on how the young should participate in the modern world while upholding their values. The NCC unit of Vijaygarh Jyotish Ray College became a part of this celebration as 31 cadets and one ANO participated in Youth Day Rally organized by Vishwa Vivek Tirtha, Kolkata on 12<sup>th</sup> January 2020.

Twitter Link: https://twitter.com/vjrcsmc/status/1216983455482830848

Sample Picture of Rally:

**11. Kolkata Marathon:** The Kolkata Marathon (organized by High life management, a Sports management, marketing and consultancy company) is a marathon held annually in Kolkata, West Bengal, India. It was launched in 2008. The marathon is the largest in Eastern India and the only full marathon held in Kolkata. The NCC unit of Vijaygarh Jyotish Ray College became a part of this event as 6 cadets participated in this marathon.