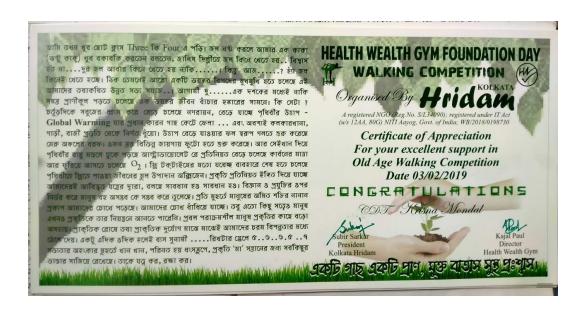

### Picture of the event

Twitter Link: https://twitter.com/vjrcsmc/status/1166282952369590273

17. Senior Citizen Walk: NCC as a part of social awareness programmes organizes and participates in rallies and awareness programmes regarding sensitizing the society about the rights and necessities of Senior Citizens. On 03.02.2019 the NCC, Kolkata organized a senior citizen walk rally and 24 cadets of VJRC NCC unit participated in the rally.

Sample Copy of Certificate of Appreciation

**18. Dengue Awareness Rally:** As a part of social awareness campaign, Kolkata Municipal Corporation and Tollygunge Sporting Club, Kolkata oraganized a Dengue awareness Rally wherein citizens were sensitized regarding prevention of Dengue and other mosquito bourn deadly diseases. 12 Cadets of VJRC-NCC unit actively participated in the rally.