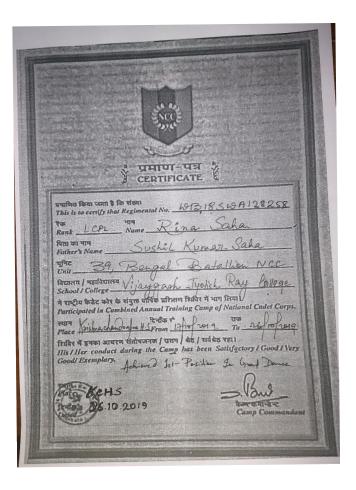

# Awards

| Name of the Activity            | Award/recognition                  | Awardees                        |
|---------------------------------|------------------------------------|---------------------------------|
| NCC Combined<br>Annual Training | 1st position in Solo<br>Dance      | Cdt Iti Sardar                  |
| Camp                            | 1st position in Group<br>Dance     | Team VJRC (Name to be Included) |
|                                 | Best Ceremonial Salute<br>4SD      | Name to be Included             |
| NCC Combined<br>Annual Training | 2nd position in drawing completion | Cdt Iti Sardar                  |
| Camp                            | 2nd Position in Drill              | LCPL Rina Saha                  |