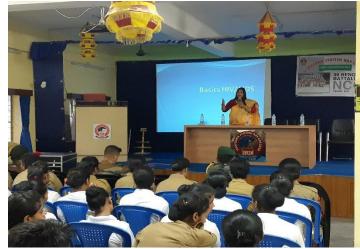

### Sample Picture of Yoga Shivir

**16. AIDS Awareness Programme:** NCC cadets are required to be sensitized about HIV-AIDS and how affected civilians can be socially uplifted Integrated counselling and testing mobile unit would demonstrate how HIV testing is conducted. It is the need of the hour that the cadets have understood their responsibility and resolved to make their surrounding aware of the disease and also spread the message wherever they are placed. In collaboration with WB State AIDS prevention and Control Society, an HIV-AIDS awareness camp was organized on 13.08.2019 wherein 101 cadets participated.

### Picture of the event

Twitter Link: https://twitter.com/vjrcsmc/status/1166282952369590273

17. Senior Citizen Walk: NCC as a part of social awareness programmes organizes and participates in rallies and awareness programmes regarding sensitizing the society about the rights and necessities of Senior Citizens. On 03.02.2019 the NCC, Kolkata organized a senior citizen walk rally and 24 cadets of VJRC NCC unit participated in the rally.