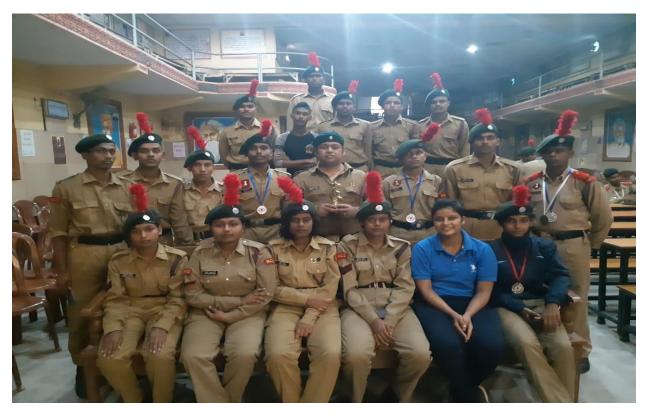

# Report of activities and achievements of VJRC NCC unit during period June 2019-May 2020

Every year, the unit takes part in various activities such as social work, training activities, conferences, annual training camps, national camps etc. During the period June 2019-May 2020 also, the unit proudly conducted its activities in close coordination with the affiliating battalion, 39 Bengal Bn NCC, Jadavpur, Kolkata. This report is not only a reflection of such activities and initiatives undertaken by the cadets but also reflects the hard work and dedication displayed by the cadets while performing duties regardless of difficult or challenging situations faced by them. Such experience leads to simultaneous holistic development in the cadets. Since 2004, NCC unit of VJRC has been a pivotal organization bringing glory to the college and the unit in various ways. VJRC NCC has had a legacy of producing responsible, well-disciplined and successful citizens which proves the hard work that the unit puts as an organization for the betterment of its cadets to be successful in all walks of life. It is our continuous effort to build the overall personality of each cadet which will help them stand against all challenges in life and be a productive member of the society.

**Extension Activities:** 

**5. IGC Camp:** 2 NCC cadets of this NCC unit participated in inter group competition organized by

Kalyani Group

Sample copy of Participation certificates:

**6. NCC Combined Annual Training Camp Camp X:** In this camp, NCC cadets are trained in basic skills of survival and emergencies. They are also taught certain skills pertaining specifically to their Wing for e.g., a Naval cadet is trained in boat-rowing, oaring, Semaphore, etc. Another activity in the camp is the "dogwatch" wherein two cadets are to stay on sentry duty for two hours at any time given time of the day. Those caught sleeping, especially during la

night or early morning shifts, or otherwise missing from duty are severely reprimanded or penalized. Cadets are also introduced to weapons such as a .22 caliber rifle. During the period June 2019-May 2020, 43 cadets of this NCC unit and one ANO participated in this camp. This camp was organized by 39 Bengal Bn NCC and was scheduled between 17.10.2019-26.10.2019 at Krishnachandrapur High School.