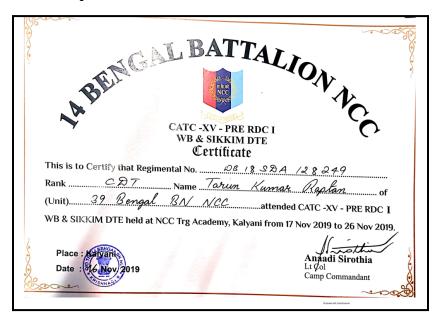

**Extension Activities:** 

**5. IGC Camp:** 2 NCC cadets of this NCC unit participated in inter group competition organized by

Kalyani Group

Sample copy of Participation certificates:

**6. NCC Combined Annual Training Camp Camp X:** In this camp, NCC cadets are trained in basic skills of survival and emergencies. They are also taught certain skills pertaining specifically to their Wing for e.g., a Naval cadet is trained in boat-rowing, oaring, Semaphore, etc. Another activity in the camp is the "dogwatch" wherein two cadets are to stay on sentry duty for two hours at any time given time of the day. Those caught sleeping, especially during la

**7. NCC: IGC for RDC:** The Republic Day Camp is a prestigious camp held every year in January at New Delhi. Before RDC all group headquarters have to face the IGC (Inter-Group Competition) NCC Republic Day Camp is the culmination of all NCC Training activities. 8 cadets of the college NCC unit participated in the inter group competition for Republic day camp to be held at Delhi in January 2020. This competition was organized by Kalyani Group.