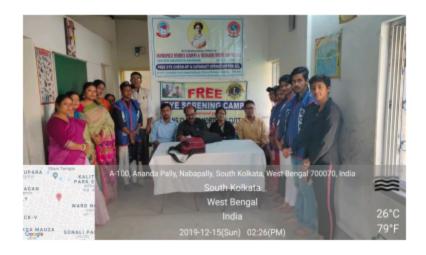

Twitter Link: https://twitter.com/vjrcsmc/status/1200646394849087488

**2. EYE SCREENING CAMP:** A Eye Screening Camp was organised by NSS unit of Vijaygarh Jyotish Ray College, Kolkata on 15.12.2019, at Slum area near Dhalai Bridge near Garia. 30 students of Vijaygarh Jyotish Ray College has participated in this programme.