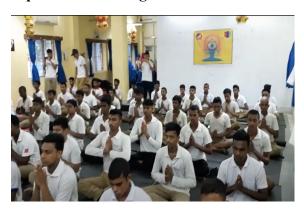

Premises, Cleaning of Statues of public figures, Bus stand, public parks, Local hospital premises, Local Monuments.

Sample Picture of Activities:

**15. International Day for Yoga:** The 5th annual International Day of Yoga (IDY) was observed on June 21, 2019. There are two themes for World Yoga Day 2019, United Nation has declared theme as "Yoga for Climate Action" and Ministry of Ayush, India has declared theme for Yoga Day is "Yoga for Heart". On 21<sup>st</sup> June 2019, Vijaygarh Jyotish Ray College NCC unit organized a yoga shivir at college campus wherein 39 cadets and 1 ANO and one teacher participated in the Shivir and performed yoga practice

### Sample Picture of Yoga Shivir

**16. AIDS Awareness Programme:** NCC cadets are required to be sensitized about HIV-AIDS and how affected civilians can be socially uplifted Integrated counselling and testing mobile unit would demonstrate how HIV testing is conducted. It is the need of the hour that the cadets have understood their responsibility and resolved to make their surrounding aware of the disease and also spread the message wherever they are placed. In collaboration with WB State AIDS prevention and Control Society, an HIV-AIDS awareness camp was organized on 13.08.2019 wherein 101 cadets participated.