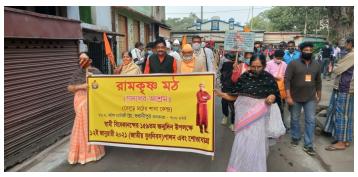

**10. Youth Day Rally:** National Youth Day is celebrated on 12<sup>th</sup> of January every year to mark the teachings and philosophy of Swami Vivekananda, a towering spiritual philosopher, to marks his ideas on how the young should participate in the modern world while upholding their values. The NCC unit of Vijaygarh Jyotish Ray College became a part of this celebration as 31 cadets and one ANO participated in Youth Day Rally organized by Vishwa Vivek Tirtha, Kolkata on 12<sup>th</sup> January 2020.

Twitter Link: https://twitter.com/vjrcsmc/status/1216983455482830848

Sample Picture of Rally:

**11. Kolkata Marathon:** The Kolkata Marathon (organized by High life management, a Sports management, marketing and consultancy company) is a marathon held annually in Kolkata, West Bengal, India. It was launched in 2008. The marathon is the largest in Eastern India and the only full marathon held in Kolkata. The NCC unit of Vijaygarh Jyotish Ray College became a part of this event as 6 cadets participated in this marathon.