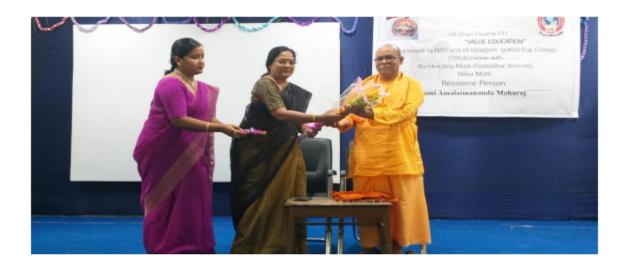

**3. Value Education Course:** "Value Education" course organised by NSS UNIT of Vijaygarh Jyotish Ray College in Collaboration with Ramkrishna Mission (Gadadhar Ashram Belur Math) on 4 th December 2019. In this course our Resource Person was Swami Amalatmananda Maharaj. 50 students of Vijaygarh Jyotish Ray College have participated in this programme.