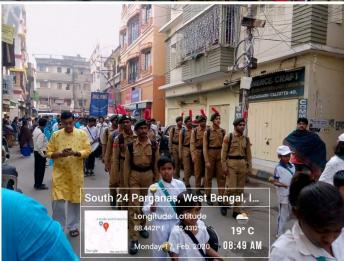

### Picture of the event

Twitter Link: https://twitter.com/vjrcsmc/status/1166282952369590273

17. Senior Citizen Walk: NCC as a part of social awareness programmes organizes and participates in rallies and awareness programmes regarding sensitizing the society about the rights and necessities of Senior Citizens. On 03.02.2019 the NCC, Kolkata organized a senior citizen walk rally and 24 cadets of VJRC NCC unit participated in the rally.

Sample Copy of Certificate of Appreciation

**18. Dengue Awareness Rally:** As a part of social awareness campaign, Kolkata Municipal Corporation and Tollygunge Sporting Club, Kolkata oraganized a Dengue awareness Rally wherein citizens were sensitized regarding prevention of Dengue and other mosquito bourn deadly diseases. 12 Cadets of VJRC-NCC unit actively participated in the rally.