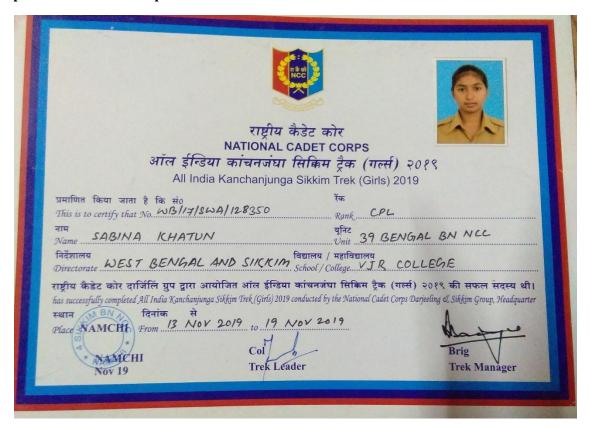

# **Sample Picture of Participation certificates:**

**8. Namchi Trek Camp:** Trekking camp in NCC is organized to inculcate a spirit of adventure, exploration, inquisitiveness and practical investigation, Develop stamina, endurance, self-confidence, team spirit and esprit-de-corps, Develop love for nature and concern for environmental cleanliness, promote National Integration. In the period June 2019-May 2020, 3 cadets of VJRC NCC Unit participated in the Namchi trek camp.