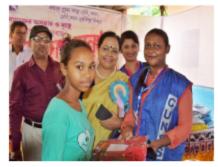

## **Outreach Programmes**:

**13.Blood Donation Camp:** Voluntary blood donors are the

cornerstone of a safe and adequate supply of blood and blood products. The safest blood donors are voluntary, non-remunerated blood donors from low-risk populations. Beside obtaining army training and inculcating army like discipline in themselves, NCC as an institution fulfills their social responsibilities by organizing and

participating in several social outreach programmes. During the period June 2019-May 2020, 9 cadets and 1 ANO of Vijaygarh Jyotish Ray College participated in a Blood Donation Camp jointly organized by Govt. ITI College Gariahat, NCC Directorate and Peerless Hospital on 7<sup>th</sup> June 2019.