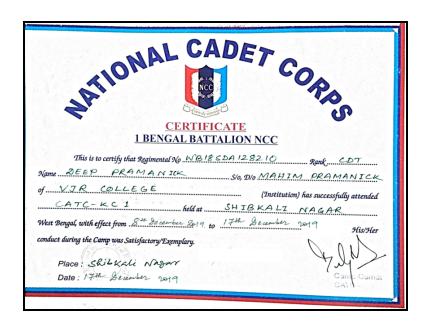

### Sample Picture of Participation certificates

**9. NCC: Combined Annual Training Camp XVI:** This CATC was organized by 1 Bengal Comp (T) Regt NCC at Shibkalinagar from 8<sup>th</sup> December 2019-17<sup>th</sup> December 2019and 19 cadets participated in various activities in the camp.