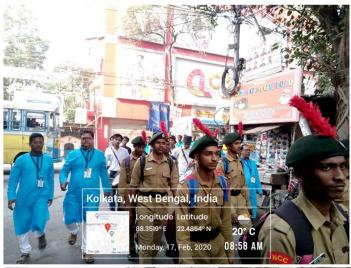

### Picture of the event

Twitter Link: https://twitter.com/vjrcsmc/status/1166282952369590273

17. Senior Citizen Walk: NCC as a part of social awareness programmes organizes and participates in rallies and awareness programmes regarding sensitizing the society about the rights and necessities of Senior Citizens. On 03.02.2019 the NCC, Kolkata organized a senior citizen walk rally and 24 cadets of VJRC NCC unit participated in the rally.

Sample Copy of Certificate of Appreciation

**18. Dengue Awareness Rally:** As a part of social awareness campaign, Kolkata Municipal Corporation and Tollygunge Sporting Club, Kolkata oraganized a Dengue awareness Rally wherein citizens were sensitized regarding prevention of Dengue and other mosquito bourn deadly diseases. 12 Cadets of VJRC-NCC unit actively participated in the rally.