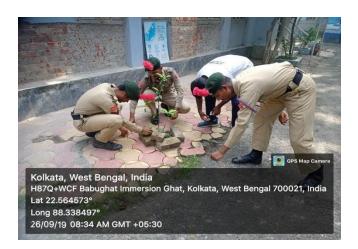

Twitter Link: https://twitter.com/vjrcsmc/status/1471158916218187780

**4. Apanjan:** NSS unit of Vijaygarh Jyotish Ray college organized a programme for aged people of our town under the supervision of Kolkata Police, Jadavpur Thana on 26.9.2019. 18 volunteers of NSS, Vijaygarh Jyotish Ray College have participated in this programme.