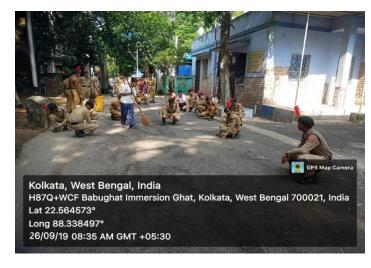

Twitter Link: https://twitter.com/vjrcsmc/status/1471158916218187780

**4. Apanjan:** NSS unit of Vijaygarh Jyotish Ray college organized a programme for aged people of our town under the supervision of Kolkata Police, Jadavpur Thana on 26.9.2019. 18 volunteers of NSS, Vijaygarh Jyotish Ray College have participated in this programme.