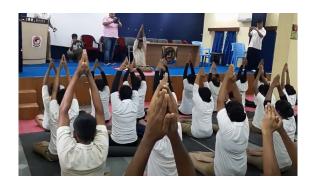

Premises, Cleaning of Statues of public figures, Bus stand, public parks, Local hospital premises, Local Monuments.

Sample Picture of Activities:

**15. International Day for Yoga:** The 5th annual International Day of Yoga (IDY) was observed on June 21, 2019. There are two themes for World Yoga Day 2019, United Nation has declared theme as "Yoga for Climate Action" and Ministry of Ayush, India has declared theme for Yoga Day is "Yoga for Heart". On 21<sup>st</sup> June 2019, Vijaygarh Jyotish Ray College NCC unit organized a yoga shivir at college campus wherein 39 cadets and 1 ANO and one teacher participated in the Shivir and performed yoga practice

### Sample Picture of Yoga Shivir

**16. AIDS Awareness Programme:** NCC cadets are required to be sensitized about HIV-AIDS and how affected civilians can be socially uplifted Integrated counselling and testing mobile unit would demonstrate how HIV testing is conducted. It is the need of the hour that the cadets have understood their responsibility and resolved to make their surrounding aware of the disease and also spread the message wherever they are placed. In collaboration with WB State AIDS prevention and Control Society, an HIV-AIDS awareness camp was organized on 13.08.2019 wherein 101 cadets participated.