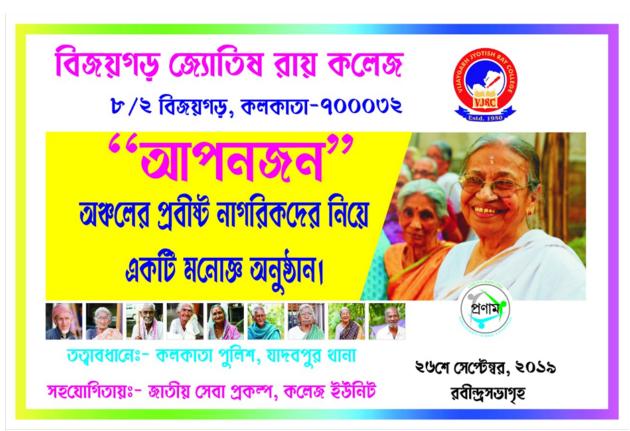

Twitter Link: https://twitter.com/vjrcsmc/status/1471158916218187780

**4. Apanjan:** NSS unit of Vijaygarh Jyotish Ray college organized a programme for aged people of our town under the supervision of Kolkata Police, Jadavpur Thana on 26.9.2019. 18 volunteers of NSS, Vijaygarh Jyotish Ray College have participated in this programme.