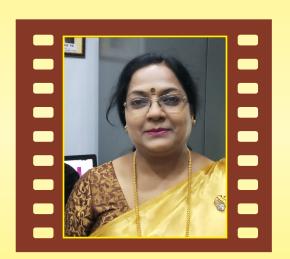

## **Best Documentary Film**

An Ambiguous Voyage Dr.Rajyasri Neogy India

Organized by

**Pundranagar Film Society, Bogura** 

Dr. Shekhar C. Mande DG, CSIR & Secretary, DSIR Dr. Vijay P. Bhatkar

## Dr Rajyasri Neogy

In Recognition of Outstanding and Invaluable Service to the **Community** 

Parijat Chakrabonty

President, Rotary Club of Calcutta Innovation

15 August 2021

**Date** 

Hwarded to