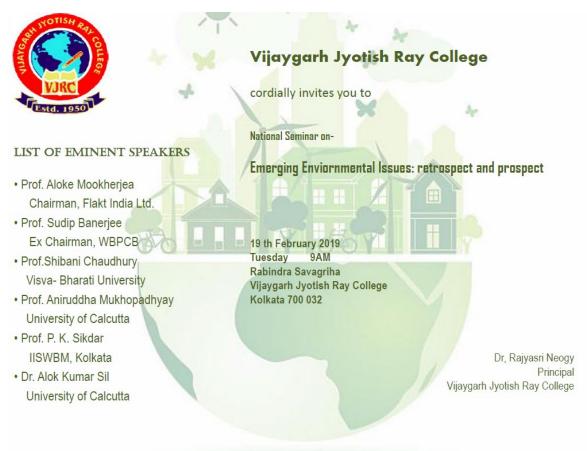

# Reports of workshops/seminars/conference conducted on research methodology, IPR and entrepreneurship in Session 2018-19

Event No. 1: Seminar on Research Methodology in Education

Topic: Challenges of Education: Future priorities