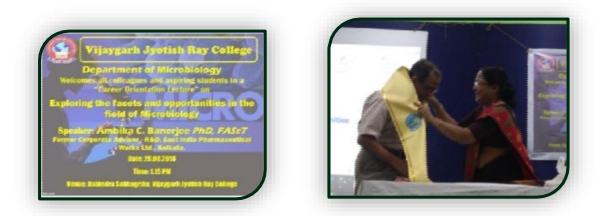

## Event No. 5: Seminar on entrepreneurship in Microbiology

Topic: Exploring the facets and opportunities in the field of Microbiology

The Department of Microbiology organized a special lecture on "Exploring the facets and opportunities in the field of Microbiology". The speaker was Professor Ambika Chandra Banerjee, Former Corporate Adviser R & D, East India Pharmaceutical works Ltd, Kolkata on 28.8.2018. 36 students were present in this event.