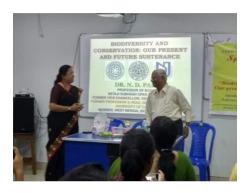

# Event No. 3: Seminar on Research methodology in Biodiversity

Topic: Biodiversity and Conservation: Our present and future sustenance

A special lecture was delivered by Dr. N.D Paria , Professor of Botany, Netaji Subhas Open University, on Biodiversity and Conservation: Our present and Future sustenance on 13.09.2018. Formerly he was the Vice Chancellor of Vidyasagar University and Professor of Botany of the University of Calcutta. Students of the 2nd year Honours course and 2nd Semester Honours course (CBCS) System attended the lecture along with all the faculty members of the department. Total 28 students took part in this programme.

Photos:

Rajyaen press

Principal Vijaygarh Jyolish Ray College Kolkata-700 032