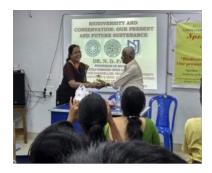

# Event No. 3: Seminar on Research methodology in Biodiversity

Topic: Biodiversity and Conservation: Our present and future sustenance

A special lecture was delivered by Dr. N.D Paria , Professor of Botany, Netaji Subhas Open University, on Biodiversity and Conservation: Our present and Future sustenance on 13.09.2018. Formerly he was the Vice Chancellor of Vidyasagar University and Professor of Botany of the University of Calcutta. Students of the 2nd year Honours course and 2nd Semester Honours course (CBCS) System attended the lecture along with all the faculty members of the department. Total 28 students took part in this programme.

Photos:

Rajyaen press

Principal Vijaygarh Jyolish Ray College Kolkata-700 032