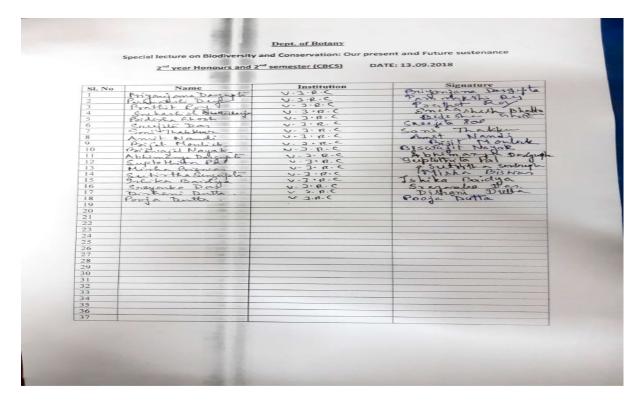

# List of Participants:

| 5      | pecial lecture on Biodiversity ar | and conservation: Our present       | Date: 13.09.2018.                                               |
|--------|-----------------------------------|-------------------------------------|-----------------------------------------------------------------|
|        | 2nd Year Honours 2                | and 2 <sup>nd</sup> semester (CBCS) |                                                                 |
|        |                                   | Institution                         | Signature                                                       |
| SI. No | Name                              | NEW ALIPORE                         | Jasmine Khalim                                                  |
| 1      | JASMINE KHAN                      | Contrac                             | Anora Where .                                                   |
| 2      | ANUSKA GHOSH                      | NEW ALIPORE COLLEGE                 | Aart Stran                                                      |
| 3      | AARTI JHA                         | NEW AMPORE                          | Aart SU                                                         |
| 4      | ZALTU BISWAS                      | NEN AUPORE                          |                                                                 |
| 5      | BIPASHA DAS                       | NEW ALIPORE<br>LOLLEGE              | Bipasha das                                                     |
| 6      | ARINDAM                           | NEW ALIPORE                         | Azinda Kame                                                     |
| 7      | KAUSHIKI ROY                      | NEW ALIPORE                         | Kanshi'le' Roy .                                                |
| 8      | SAGNIK BANERSEE                   | NEW ALIPORE                         | Sagniche Bampu                                                  |
| 9      | DEBOUNA BANERSEE                  | 111- 1 0                            | Relation Barrege                                                |
| 10     | Souvier CHOWDHURY                 | NEW ALIPORE                         | Kanshi'w Roy<br>Jagnick Bampu<br>Deboline Boneg<br>Souvick Chor |
|        | Souvier CHONDHORY                 | CONFRE                              | Source Church                                                   |
| 11     |                                   |                                     |                                                                 |
| 12     |                                   |                                     |                                                                 |
| 13     |                                   |                                     |                                                                 |
| 14     |                                   |                                     |                                                                 |
| 15     |                                   |                                     |                                                                 |
| 16     |                                   |                                     |                                                                 |
| 17     |                                   |                                     |                                                                 |
| 18     |                                   |                                     |                                                                 |
| 19     |                                   |                                     |                                                                 |
| 2.0    |                                   |                                     |                                                                 |