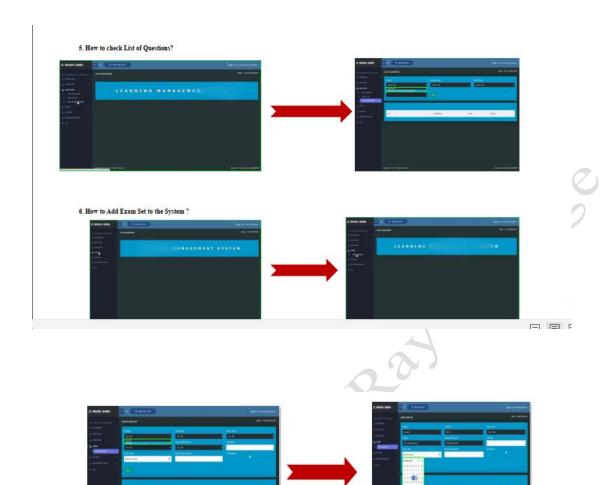

| Sk. Rafique Ahmed                                                                         |  |  |  |  |
|                       |                     |                                                                      |                                                                                           |  |  |  |  |

Principal Vijaygarh Jyotish Ray Chilege Kolkata-700 032

Platform: Google Meet 29/12/2021
PROGRAMME SCHEDULE





# **LMS**

# LINK: https://vijaygarhjrcollege.com/clg\_lms/



Rajyani musy

#### WORKING PROCEDURE OF LEARNING MANAGEMENT SYSTEM



2. Here is the Dashboard of LEARNING MANAGEMENT SYSTEM



3.How to Add Questi ons for Online Test (Step by Step)









How to Upload CSV Files of question to the system.









Rajyani muss



Rajyani musy



#### 8. How to check Lists of Notes?



Rajyani musy

#### 9. How to upload Videos to the system?





#### 10. How to check List of Video Notes ?







11. How to Setup Descriptive Questions & Exam?

12. How to get Exam Report?

Rajyani musy





#### LMS STUDENT PART:





















Rajyani musy

#### Exam Dashboard











#### Result screen in details







#### Rank/Position





Rajyani musy

# **Internship certificate**



NETAJI SUBHASH CHANDRA BOSE CANCER RESEARCH INSTITUTE

(A Unit of Himsori Memorial Cancer Welfare Trust)
3081, Nayabad, Xolkata - 700 094, India
491 9874210007 9874210005
E-mail alors nori@gmail.com
nori projects@gmail.com
Web. arway nscri.in

This is to certify that Ms Ankita Das, M.Sc Microbiology, Vijaygarh Jyotish Ray College, has