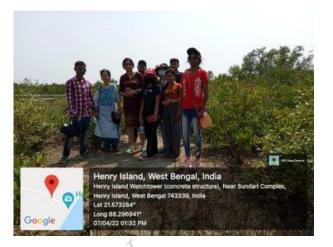

# Long Educational Excursion by Department of Botany to Henry Island, Bakkhali on 7th-8th April,2022