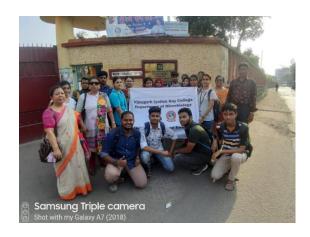

# <u>Dept. of Botany organized a laboratory visit of Dr. Sudipta Ray</u> (Asst. Prof, Botany, Ballygunge Sc. College) on 02.05.2022

Rajyani musy