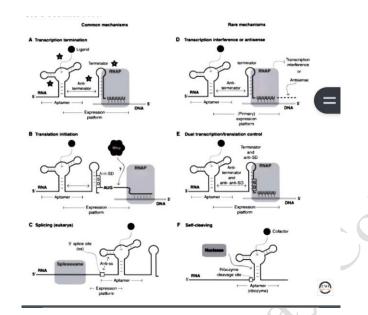

n major by D.S. Edwards, 1986.
- He demonstrated that it was not a true vascular plant and its conducting element was structurally different from trachieds and was more like the water-conducting system (hydroids) of moss sporophytes.
- A. major is reconstructed as a plant approximately 10 cm
- It consisted of a system of naked, stomatiferous, more or less cylindrical, prostrate axes that were loosely lying on substrate surface and functioned as rhizomes.
- It had aerial erect dichotomous axes, some of which were terminated by ellipsoidal sporangia filled with thick walled isospores.



1133 Reconstruction of the sporophyte of Aglaophyton, illustrating bifurcating axes with terminal sporangia, and rhizoids

Rajyani moss

Vijaygarh Jyotish Ray College Kolkata-700 032

#### **Pteridophyte**



#### **Genetics**



## **Cell biology**

#### **Natural Selection**

- In any population of organisms there is natural variation.
- Some of these variations will allow the organisms possessing them to survive and reproduce better than those without these particular traits.



Rajyani musy

# **Editing**



Editing useing ICT by Student

Activate Windows



**Editing useing ICT by Student** 

Rajyani muss

# **Faculty Exchange Programme**

A)Faculty Exchange Programme was organized between VJRC and New Alipore College (under MOU) on 05.05.22.





Phosphorylation

It is also called exercyne Q, or Q

It is a lipid-soluble betracquinene with a long isoprined side chain.

Ubiquinene can accept

One clears to become the sensepanne calcal (QR) or

They are portably what a product in any and a