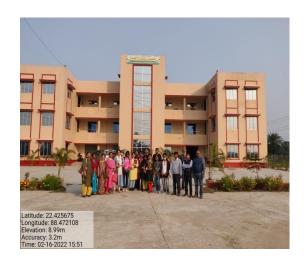

## Field Visit was organized by Department of Botany on 16.02.2022

Twitter Link: https://twitter.com/vjrcsmc/status/1495779534993768451

Twitter Link: https://twitter.com/vjrcsmc/status/1513563463376723969