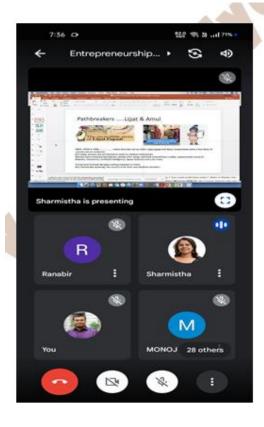

## Supporting document for 2.3.1

Student centric methods, such as experiential learning, participative learning and problem solving methodologies used for enhancing learning experiences using ICT tools

# Online Classes On Google Meet

Rajyaeri pressy Principal Vijaygath Jyolish Ray College

Kolkata-700 032

Rajyani musy