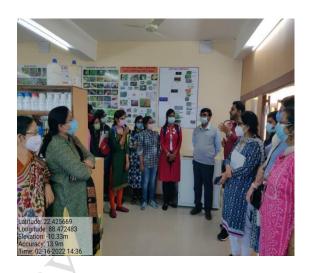

# <u>Dept. of Botany organized a laboratory visit of Dr. Sudipta Ray</u> (Asst. Prof, Botany, Ballygunge Sc. College) on 02.05.2022

Rajyani musy