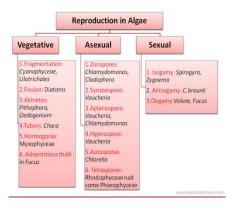

## Mock Teaching Session by Students of Department of Zoology, 2019

Rajyani muss