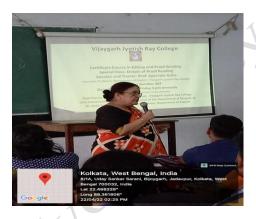

#### **Photography contest for Students using ICT**

Digital Phonebook Inauguration by Chief Guest Dr. Debkumar Mukhopadhyay
Vice Chancelor, Cooch Behar Panchanan Barma University

Guest Speaker: Mr. Rangan Datta, Travel Writer & Photographer

Digital Photobook Inaugumtion by Chief Guest Dr. Debkumar Mukhopadhyay

VucChassina Cook bibler Inschanas berne University

Rajyani musy