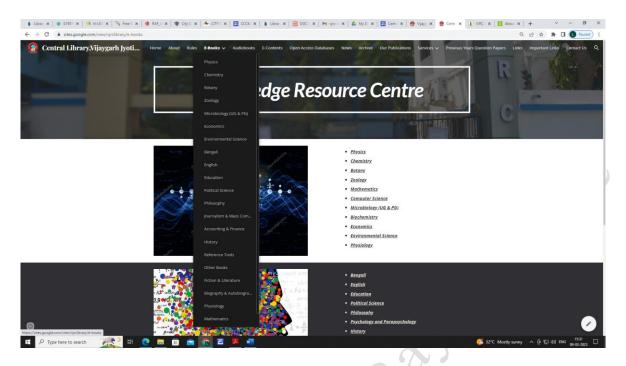

## **Our library website link:**

https://sites.google.com/view/vjrclibrary/

During the COVID-19 pandemic, there was an increased demand for free resources and digital learning products. We had tried to reach more and more students and serve our level best through this digital repository initiative.

Through this site, our students and teachers can get links of lots of open access books and journal databases in one window.

Fig.1. library homepage

Rajyani musy

Fig..2. e-book database

Fig.3. links of open access journals and e-book database

Fig. .4. E-contents of our Teachers

Fig.5. link of open access audio books

Rajyaeri messy

Fig.6. library orientation programmes in various burning topics