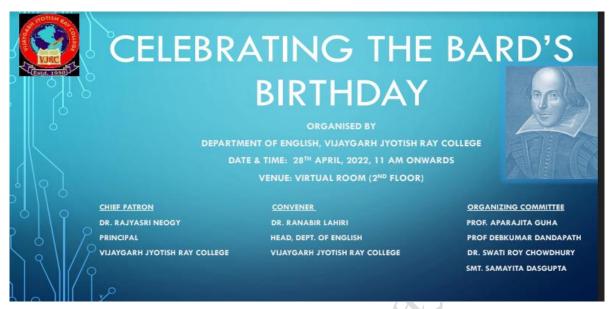

ef Patron

Organizing members Dr.Laxmi Saha(Co-Ordinator and HOD)
Mrs Mamata Mandal(Observer)
Mrs Rinku Basu(Observer)
Mrs. Baisali Bayathowdhury (Observer)

#### NOTICE

09.05.22

#### VIJAYGARH JYOTISH RAY COLLEGE DEPARTMENT OF PHILOSOPHY

All the students of semester 6th,4th and 2nd (Philosophy Honours) are hereby informed that a Student Seminar will be held on 20.05.2022 in room no. 309 from 12 pm.

So, all the students are requested to come to the college on the scheduled date for the seminar without fail.

> Laxemi'Sake HOD

**Department of Philosophy** 

Rajyani musy

## **Department of Zoology**



On 01.04.2022



On 01.04.2022

Rajyani musy



On 01.04.2022



On 01.04.2022

Rajyani muss



On 09.12.2022



On 09.12.2022

Rajyani musy

## **Department of English on 28.04.2022**





Rajyani musy

# Open House Discussion on 14.11.2022





Rajyaeri muses

# Online Classes On Google Meet









Rajyaeri pressy Principal Vijaygath Jyolish Ray College

Kolkata-700 032





Rajyani musy



## Films and audiovisuals are shown on 30.04,2022



Rajyaeri moss





Rajyani musy

#### **Photography contest for Students using ICT**



Digital Phonebook Inauguration by Chief Guest Dr. Debkumar Mukhopadhyay
Vice Chancelor, Cooch Behar Panchanan Barma University

Guest Speaker: Mr. Rangan Datta, Travel Writer & Photographer







Organized by: Science innovation Centre, Department of Journalism & Mass Communication & IQAC, Vijaygarh Jyotish Ray College with Curious Innovators for Research, Study & Action (CIRSA) VIPHET Reg. No.: VP-WB 0110





Digital Photobook Inaugumtion b