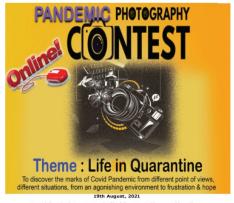

#### **Photography contest for Students using ICT**

Digital Phonebook Inauguration by Chief Guest Dr. Debkumar Mukhopadhyay
Vice Chancelor, Cooch Behar Panchanan Barma University

Guest Speaker: Mr. Rangan Datta, Travel Writer & Photographer

Organized by: Science innovation Centre, Department of Journalism & Mass Communication & IQAC, Vijaygarh Jyotish Ray College with Curious Innovators for Research, Study & Action (CIRSA) VIPHET Reg. No.: VP-WB 0110

Digital Photobook Inaugumtion by Chief Guest Dr. Debkumar Mukhopadhyay

VucChassina Cook bibler Inschanas berne University

Rajyani musy