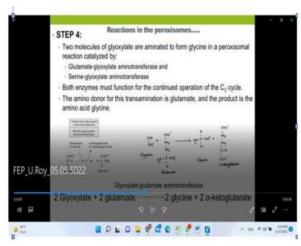

filled with thick walled isospores.



1133 Reconstruction of the sporophyte of Aglaophyton, illustrating bifurcating axes with terminal sporangia, and rhizoids

Rajyani moss

Vijaygarh Jyotish Ray College Kolkata-700 032

#### **Pteridophyte**



#### **Genetics**



## **Cell biology**

#### **Natural Selection**

- In any population of organisms there is natural variation.
- Some of these variations will allow the organisms possessing them to survive and reproduce better than those without these particular traits.



Rajyani musy

# **Editing**



Editing useing ICT by Student

Activate Windows



**Editing useing ICT by Student** 

Rajyani muss

# **Faculty Exchange Programme**

A)Faculty Exchange Programme was organized between VJRC and New Alipore College (under MOU) on 05.05.22.





Phosphorylation

It is also called exercyne Q, or Q

It is a lipid-soluble betracquinene with a long isoprined side chain.

Ubiquinene can accept

One clears to become the sensepanne calcal (QR) or

They are portably what a product in any and a smeller to accept on the control of the contro

Rajyani musy

#### Faculty Exchange Program was organized between VJRC and New Alipore College (Dept. of Botany) under MOU on 06.01.22





Rajyani moss

# **Student Outreach Programme**

Outreach Programme between Bhaba Atomic Research Centre(BARC), Mumbai and VJRC was organized by Department of Physics, Chemistry and Mathematics on 27.04.2022















Rajyaeri musy

## Radio kolkata: Flyers of Programmes



Log on to our free internet radio RADIOKOLKATA.ORG





Log on to our free internet ra