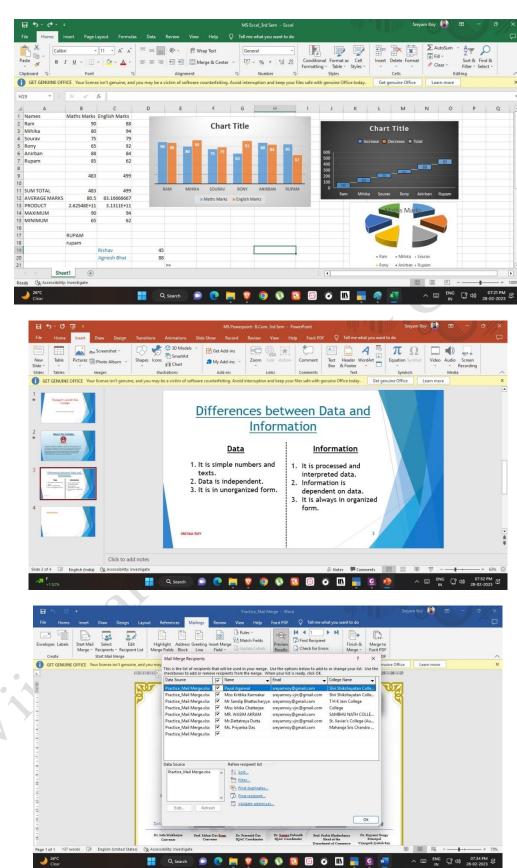

– 4.30pm Foreign & Indian Documentary Films



- Piraña Directed by Nainisha Dedhia (India)
- The Typewriter Directed by Hindole H-Shihan (India)
- DIALOG Directed by SOUVIK CHAKRABORTY (India)
- FRIENDLY INVADER Directed by 2nd Year, BFA in Digital Filmmaking & VFX,
   Techno India University (India)
- Big Durian Big Apple Directed by Azalia Muchransyah (Indonesia)











Rajyani news



Phone: 033-2412-4082

# **VIJAYGARH JYOTISH RAY COLLEGE**

(Affiliated to The University of Calcutta) 8/2, BEJOYGARH, JADAVPUR, KOLKATA-700 032

Problem Solving

Rajyaeri musy

# **Tutorial project**







Rajyani musy















Rajyani musy







Rajyani muss













Rajyani musy





Coller Coller Coller Coller

Rajyaeri moss

### **Department of commerce using ICT**





Rajyaeri muss



Rajyani musy





Rajyaeri muses



## Practical Curriculum in CC 14 Physical Chemistry



Rajyani muses



Rajyani musy



# Practical Curriculam in CC 11 and DSE A2 Physical Chemistry



Rajyaeri reesey

Principal

Vijaygath Jyotish Ray College

Kolkata-700 032





Rajyaeri preves



# Practical Curriculam CC 9 in Physical Chemistry





Rajyani musy

### Practical Curriculam in CC 2 in Physical Chemistry





Rajyani news



### **DEPARTMENT OF JOURNALISM**



Rajyaen news



Tabloid Release by Principal

Activate Windows



E-Tabloid Release

Activate Windows Go to PC settings to act

Rajyani musy



Practical Class Useing ICT

. 67

Activate Windows Go to PC settings to activ



#### 1st Semester(H)

JORA-CC-1-1-P: Introduction to Journalism-Practical

Total Classes: PR: 4hrs. Per