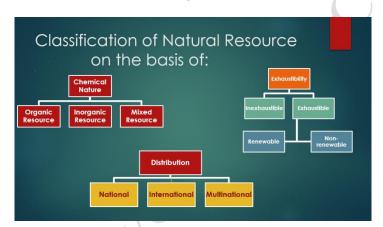

ses characteristic photosynthetic pigments including biliproteins and myxoxanthophyll in addition to chlorophyll-a and  $\beta$  carotene.

#### **Algae**

## (1). Ephemeral Xerop

(1). Ephemeral Xerophytes: - Short lived xerophytes

 ${\bf Examples:}\ Tribulus\ terrestris,\ Trianthema\ monogyna,\ Carthamus\ oxyacantha$ 

# Ephe

Tribulus terrestris



Trianthema Sps.



Carthamus Sp

### **Anatomical Adaptation**

Rajyani mos

311000

#### **ECOLOGICAL SUCCESSION**

- Communities tend to change with time until a stable system is formed.
- The replacement of one community by another until a stable stage is reached is called **ecological succession**.
- A series of changes in a community in which new populations of organisms gradually replace existing ones.

#### **Ecological Succession**



#### **Natural Resource**



**ALGAE** 

Rajyani musy



#### **Palynology**



#### Musaceae : Distinctive features

| Common characteristics                                                                                                                                                                                                                                                                             | Exceptions                                                                                          |  |  |
|------------------------------------------------------------------------------------------------------------------------------------------------------------------------------------------------------------------------------------------------------------------------------------