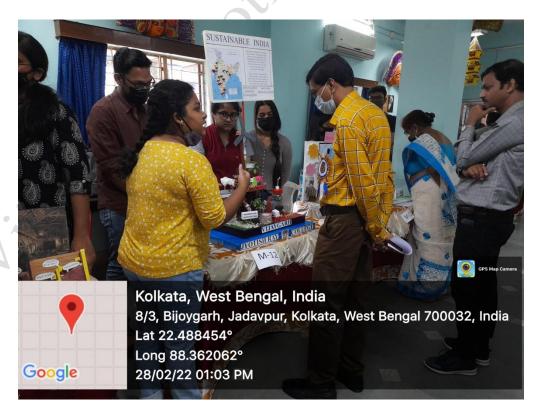

|

# Model making by student on 28.02.2022



Rajyani musy



#### LECTURE SERIES

# Organised By- Department Of Education In Collaboration IQAC Vijaygarh Jyotish Ray College

| Platform: Google   | Meet                           | 27/12/2021                                                  |  |  |  |
|--------------------|--------------------------------|-------------------------------------------------------------|--|--|--|
| PROGRAMME SCHEDULE |                                |                                                             |  |  |  |
| Time               | Subject                        | Name Of The Facilitator                                     |  |  |  |
|                    |                                | Inaugural address by Dr. Rajyasri Neogy,<br>Principal, VJRC |  |  |  |
| 06.00PM-           | Inaugural