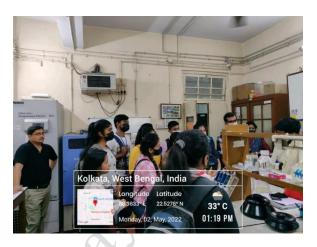

# <u>Dept. of Botany organized a laboratory visit of Dr. Sudipta Ray</u> (Asst. Prof, Botany, Ballygunge Sc. College) on 02.05.2022

Rajyani musy