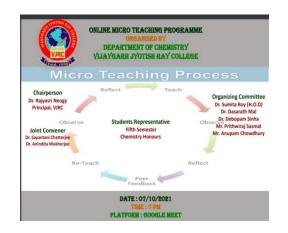

/view/vjrclibrary/

During the COVID-19 pandemic, there was an increased demand for free resources and digital learning products. We had tried to reach more and more students and serve our level best through this digital repository initiative.

Through this site, our students and teachers can get links of lots of open access books and journal databases in one window.



Fig.1. library homepage

Rajyani musy



Fig..2. e-book database



Fig.3. links of open access journals and e-book database



Fig. .4. E-contents of our Teachers



Fig.5. link of open access audio books

Rajyaeri messy



Fig.6. library orientation programmes in various burning topics

## Info graphic design of Study Materials by Department of Economics





## **Microteaching by Department of Chemistry on 07.10.2021**





## Mock Teaching Session by Students of Department of Zoology, 2019





Rajyani muss

## Field Trips, Excursion And Educational Tour

Student's field visit was organized by the Department of Bengali & Education on 26.05.2022&27.05.2022









Rajyani pressy

# Long Educational Excursion by Department of Botany to Henry Island, Bakkhali on 7th-8th April,2022







#### CERTIFICATE



Rajyani musy

## Field Visit was organized by Department of Botany on 16.02.2022









Twitter Link: https://twitter.com/vjrcsmc/status/1495779534993768451

Twitter Link: https://twitter.com/vjrcsmc/status/1513563463376723969

Twitter Link: https://twitter.com/vjrcsmc/status/1518488895108751360

Twitter Link: https://twitter.com/vjrcsmc/status/1521410605193736192

Rajyani moss

# <u>Dept. of Botany o