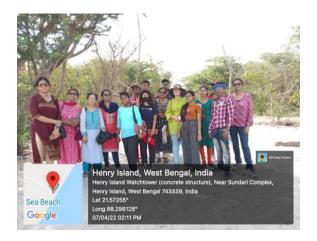

# Long Educational Excursion by Department of Botany to Henry Island, Bakkhali on 7th-8th April,2022