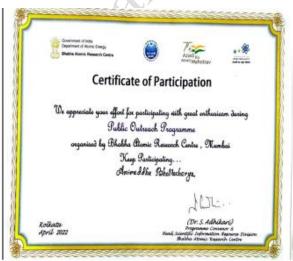

uss

# **Faculty Exchange Programme**

A)Faculty Exchange Programme was organized between VJRC and New Alipore College (under MOU) on 05.05.22.





Phosphorylation

It is also called exercyne Q, or Q

It is a lipid-soluble betracquinene with a long isoprined side chain.

Ubiquinene can accept

One clears to become the sensepanne calcal (QR) or

They are portably what a product in any and a smeller to accept on the control of the contro

Rajyani musy

#### Faculty Exchange Program was organized between VJRC and New Alipore College (Dept. of Botany) under MOU on 06.01.22





Rajyani moss

# **Student Outreach Programme**

Outreach Programme between Bhaba Atomic Research Centre(BARC), Mumbai and VJRC was organized by Department of Physics, Chemistry and Mathematics on 27.04.2022















Rajyaeri musy

## Radio kolkata: Flyers of Programmes



Log on to our free internet radio RADIOKOLKATA.ORG





Log on to our free internet radio RADIOKOLKATA.ORG







Rajyaeri messy



Log on to our internet radio: radiokolkata.org



Log on to our internet radio: radiokolkata.org





Log on to our internet radio: radiokolkata.org





Rajyaeri pressy

#### **Class Test and Internal Examination Notice**

#### NOTICE

Departmental Class Test

Dept. of Botany

6th Semester (General)

Vijavgarh Jvotish Rav College

All the Students of Botany General, 6th Semester (BOTG)\_2021 are informed that a class test will be taken through Google Form on Scheduled Botany Class on 28.07.2021 (Wednesday). The topics were discussed by Nanda Khan. The link for the examination will be shared on your