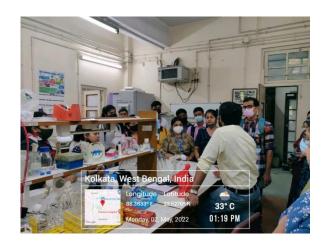

# <u>Dept. of Botany organized a laboratory visit of Dr. Sudipta Ray</u> (Asst. Prof, Botany, Ballygunge Sc. College) on 02.05.2022

Rajyani musy