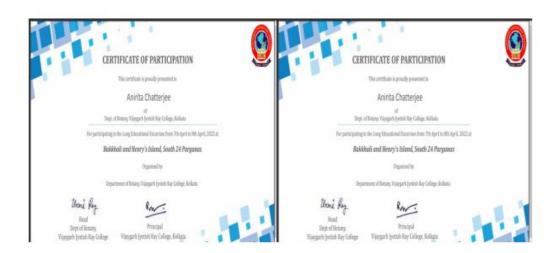

# Long Educational Excursion by Department of Botany to Henry Island, Bakkhali on 7th-8th April,2022

#### CERTIFICATE

Rajyani musy