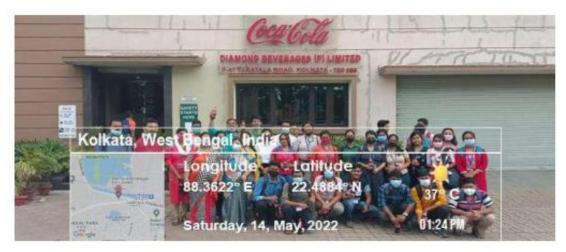

## Industrial visit, Department of Microbiology on 26<sup>th</sup> & 29<sup>th</sup> April, 2019

Rajyani musy

A factory visit as part of a field trip at Coca-Cola Factory was organized by the Dept. of Microbiology, VJRC, on 14.05.2022.