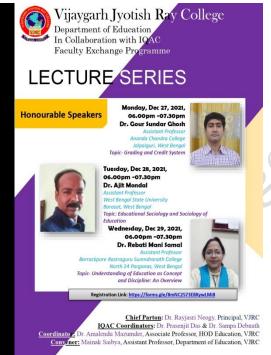

## **Department of Philosophy on 30.12.2021**

Link for recorded session of the above event:

https://drive.google.com/file/d/12fV12liGNV4oM26BRvVfHYs7poC6ARa/view?usp=sharing

Rajyani musy