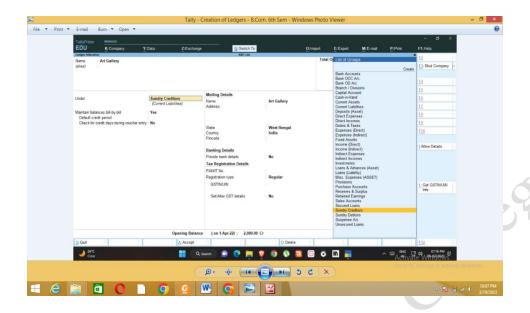

y Films



- Piraña Directed by Nainisha Dedhia (India)
- The Typewriter Directed by Hindole H-Shihan (India)
- DIALOG Directed by SOUVIK CHAKRABORTY (India)
- FRIENDLY INVADER Directed by 2nd Year, BFA in Digital Filmmaking & VFX,
   Techno India University (India)
- Big Durian Big Apple Directed by Azalia Muchransyah (Indonesia)











Rajyani news



Phone: 033-2412-4082

# **VIJAYGARH JYOTISH RAY COLLEGE**

(Affiliated to The University of Calcutta) 8/2, BEJOYGARH, JADAVPUR, KOLKATA-700 032

Problem Solving

Rajyaeri musy

# **Tutorial project**







Rajyani musy















Rajyani musy







Rajyani muss













Rajyani musy





Coller Coller Coller Coller

Rajyaeri moss

### **Department of commerce using ICT**





Rajyaeri muss



Rajyani musy





Rajyaeri muses



## Practical Curriculum in CC 14 Physical Chemistry



Rajyani muses



Rajyani musy



# Practical Curriculam in CC 11 and DSE A2 Physical Chemistry



Rajyaeri reesey

Principal

Vijaygath Jyotish Ray College

Kolkata-700 032





Rajyaeri preves



# Practical Curriculam CC 9 in Physical Chemistry





Rajyani musy

### Practical Curriculam in CC 2 in Physical Chemistry





Rajyani news



### **DEPARTMENT OF JOURNALISM**



Rajyaen news



Tabloid Release by Principal

Activate Windows



E-Tabloid Release

Activate Windows Go to PC settings to act

Rajyani musy



Practical Class Useing ICT

. 67

Activate Windows Go to PC settings to activ



#### 1st Semester(H)

JORA-CC-1-1-P: Introduction to Journalism-Practical

Total Classes: PR: 4hrs. Per Week

Basic knowledge of Computer fo