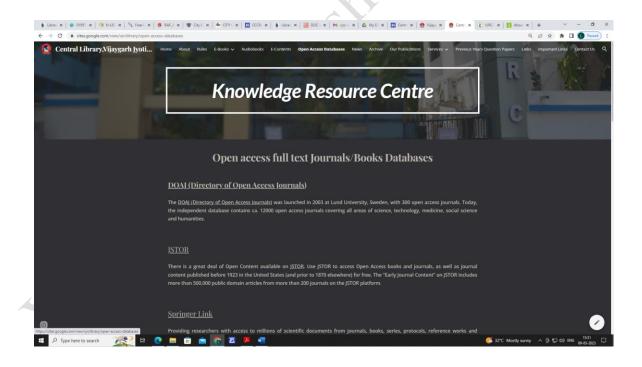

## **Our library website link:**

https://sites.google.com/view/vjrclibrary/

During the COVID-19 pandemic, there was an increased demand for free resources and digital learning products. We had tried to reach more and more students and serve our level best through this digital repository initiative.

Through this site, our students and teachers can get links of lots of open access books and journal databases in one window.

Fig.1. library homepage

Rajyani musy

Fig..2. e-book database

Fig.3. links of open access journals and e-book database