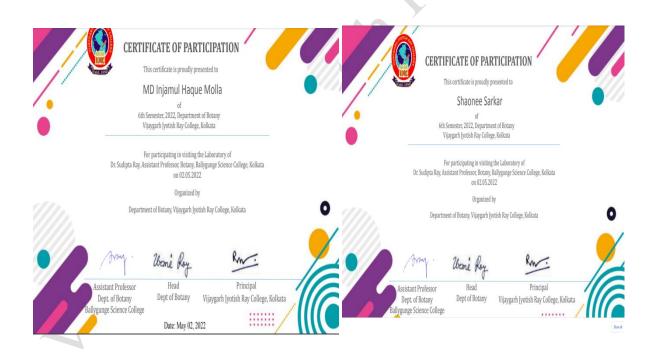

# <u>Dept. of Botany organized a laboratory visit of Dr. Sudipta Ray</u> (Asst. Prof, Botany, Ballygunge Sc. College) on 02.05.2022

Rajyani musy