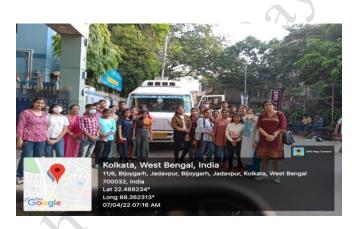

# Long Educational Excursion by Department of Botany to Henry Island, Bakkhali on 7th-8th April,2022