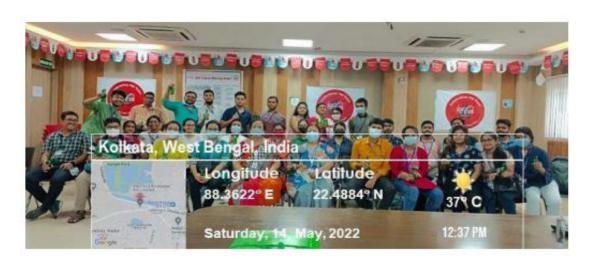

## Industrial visit, Department of Microbiology on 26<sup>th</sup> & 29<sup>th</sup> April, 2019

Rajyani musy

A factory visit as part of a field trip at Coca-Cola Factory was organized by the Dept. of Microbiology, VJRC, on 14.05.2022.