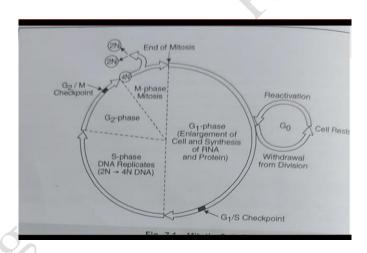

ds, 1986.
- He demonstrated that it was not a true vascular plant and its conducting element was structurally different from trachieds and was more like the water-conducting system (hydroids) of moss sporophytes.
- A. major is reconstructed as a plant approximately 10 cm
- It consisted of a system of naked, stomatiferous, more or less cylindrical, prostrate axes that were loosely lying on substrate surface and functioned as rhizomes.
- It had aerial erect dichotomous axes, some of which were terminated by ellipsoidal sporangia filled with thick walled isospores.



1133 Reconstruction of the sporophyte of Aglaophyton, illustrating bifurcating axes with terminal sporangia, and rhizoids

Rajyani moss

Vijaygarh Jyotish Ray College Kolkata-700 032

#### **Pteridophyte**



#### **Genetics**



## **Cell biology**

#### **Natural Selection**

- In any population of organisms there is natural variation.
- Some of these variations will allow the organisms possessing them to survive and reproduce better than those without these particular traits.



Rajyani musy

# **Editing**



Editing useing ICT by Student

Activate Windows



**Editing useing ICT by Student** 

Rajyani muss

# **Faculty Exchange Programme**

A)Faculty Exchange Programme was organized between VJRC and New Alipore College (under MOU) on 05.05.22.





Phosphorylation

It is also called exercyne Q, or Q

It is a lipid-soluble betracquinene with a long isoprined side chain.

Ubiquinene can accept

One clears to become the sensepanne calcal (QR) or

They are portably what a product in any and a smeller to accept on